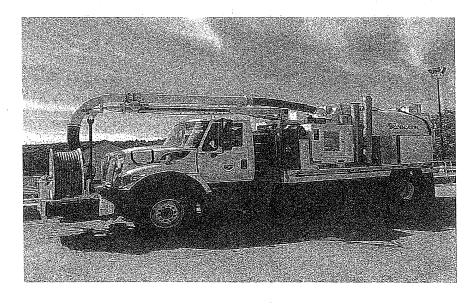

| PROJECT YEAR | 2023                            | PROJECT COST | \$520,000                 |
|--------------|---------------------------------|--------------|---------------------------|
|              | Combination Vacuum / Jet Rodder |              |                           |
| DESCRIPTION  | Truck                           | DEPARTMENT   | Public Works - Wastewater |

## **DESCRIPTION (TO INCLUDE JUSTIFICATION):**

The 2008 International Combination Vacuum / Jet Rodder Truck is scheduled for replacement in 2023. This piece of equipment is used extensively the Wastewater Division for removing sand, gravel, trash, sludge, trash, and other debris from approximatelty 350 Town sewer manholes and 14 miles of Town and 4 miles of UNH sanitary sewer collection system piping annually. When not in use for routine operations, this front-line piece of equipment remains on stand-by 24/7, 365 for emergencies including freeing collection system blockages and removing wastewaster from a failed pump station. The current 2008 International Combination Vacuum / Jet Rodder Truck is over 14 years old and will require significant maintenance/replacement of several critical components in the near term including the debris tank and vacuum pump.