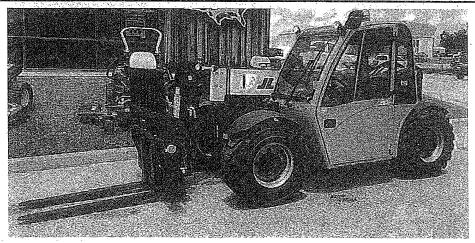

| PROJECT YEAR | 2023                            | PROJECT COST | \$520,000                 |
|--------------|---------------------------------|--------------|---------------------------|
|              | Combination Vacuum / Jet Rodder |              |                           |
| DESCRIPTION  | Truck                           | DEPARTMENT   | Public Works - Wastewater |

## **DESCRIPTION (TO INCLUDE JUSTIFICATION):**

The 2008 International Combination Vacuum / Jet Rodder Truck is scheduled for replacement in 2023. This piece of equipment is used extensively the Wastewater Division for removing sand, gravel, trash, sludge, trash, and other debris from approximatelty 350 Town sewer manholes and 14 miles of Town and 4 miles of UNH sanitary sewer collection system piping annually. When not in use for routine operations, this front-line piece of equipment remains on stand-by 24/7, 365 for emergencies including freeing collection system blockages and removing wastewaster from a failed pump station. The current 2008 International Combination Vacuum / Jet Rodder Truck is over 14 years old and will require significant maintenance/replacement of several critical components in the near term including the debris tank and vacuum pump.