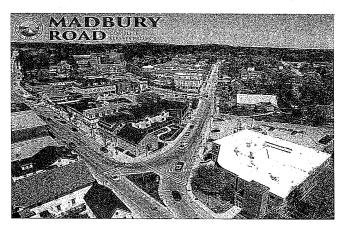

| PROJECT YEAR       | 2023                                                                     | PROJECT COST        | \$1,175,000  |
|--------------------|--------------------------------------------------------------------------|---------------------|--------------|
| DESCRIPTION        | Madbury Road Sewer Collection Complete<br>Streets Project - Construction | DEPARTMENT          | Public Works |
| IMPETUS FOR DRO IS | ECT (IE MANDATED COUNCIL COA                                             | I DEDTINITIATOR ETO |              |

#### **DESCRIPTION (TO INCLUDE JUSTIFICATION)**

Madbury Road is approximately 6,500 feet in length and serves as a major arterial roadway in Durham with Average Daily Traffic exceeding 4,500 vehicles. The roadway was transferred to Town ownership from the State of New Hampshire when Route 4 was upgraded many years ago. The roadway was last paved in 2009 at which time it received an overlay treatment. Currently the roadway is in poor condition with significant pavement raveling, delamination, longitudinal and alligator cracking, rutting, settlement, and base failure. The sidewalks and curb ramps are ADA non-compliant and curb reveal is minimal or non-existent in some areas. The drainage system is undersized with drainage structures and drainage pipeline in a deteriorated condition. On September 13th, 2021, the Town Council approved a contract award in the amount of \$1,142,898.00 to VHB Engineering to provide design engineering services for the reconstruction of Madbury Road. The Madbury Road design project team has taken a "Complete Streets" approach, which includes evaluating and constructing multi-modal transportation improvements where possible, including traffic calming and pedestrian and bicycle accommodations. The design will also include a sustainable environmental approach to construction of public infrastructure, incorporating low impact development stormwater features, and environmentally conscious construction techniques and materials. A robust public involvement component has been developed to ensure all stakeholder's perspectives are considered within the design and incorporated where possible. The project team has developed a GIS "Story Map" using interactive maps to solicit feedback and has hosted a public information meeting on June 15th, 2022 and is planning a project open house in a September/October timeframe to share design concepts with project stakeholders. The project construction timeline includes four separate phases beginning in 2023 and continuing through 2026. Project components include Culvert rehabilitation and replacement. stormwater and drainage system reconstruction, water distribution system and sewer collection system rehabilitation and replacement and roadway, sidewalk, streetscape reconstruction. The project has been divided into 3 separate segments. The Public Work Department continues to aggressively pursue grant and principal forgiveness opporutnies and has been successful in receiving \$800,000 in American Rescue Plan Act (ARPA) Funding and principal forgiveness thus far through the State Revolving Loan Fund Program. The proposed funding requests over Fiscal Year 2023 through Fiscal Year 2026 provides the necesary funding to construct the Madbury Road Complete Streets Improvements.