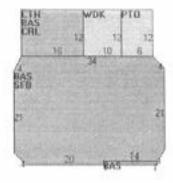

## **Building Information**

Building 1 : Section 1

## Land

Land Use

Land Line Valuation

Size (Acres)

Use Code

1011

No

1011

## Outbuildings

|      |                 | Outb     | uildings        |            | Legend         |
|------|-----------------|----------|-----------------|------------|----------------|
| Code | Description     | Sub Code | Sub Description | Size       | Assessed Value |
| RD3  | RES DRIVEWAY LG |          |                 | 1.00 UNITS | \$4,500        |
| SHD1 | SHED FRAME      |          |                 | 96.00 S.F. | \$1,000        |
| SHD1 | SHED FRAME      |          |                 | 96.00 S.F. | \$1,000        |
| GENW | GEN-WHOLE HSE   |          |                 | 10.00 KW   | \$4,000        |