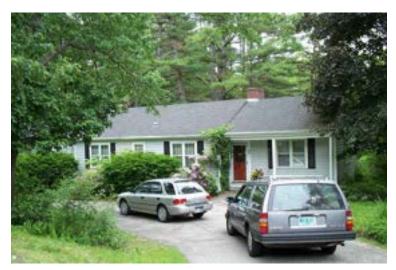

**REASON FOR APPEAL:** The owners have applied for an abatement of their 2023 property, due their belief that the assessment is higher than similar properties.

**ASSESSORS COMMENTS:** The subject property is comprised of 24,394 sf of land located in the faculty (85) neighborhood. The house is a Colonial with a gambrel roof built in 1927 with a two-bed accessory dwelling on the second floor. There is a two-story separate entry way to provide access to the apartment. The structure has a one car attached garage. There are two sheds and a generator. At one time Mrs. Avery had a home business and there was a parking lot in rear to accommodate that.

During my interior inspection with the owner on 2/27/2024 I remeasured the property. I noticed a (12xl3) section of the sketch that was mislabeled as one-story, it is a two-story section. The main house, the kitchen and baths are 20 years old. The roof is 30 years old; the siding is over 50 years old. The house does have newer vinyl replacement windows. The second-floor apartment, the kitchen and bath are also twenty years old. Because of the age of the components in the house the depreciation needs to be changed from very good condition to good condition.