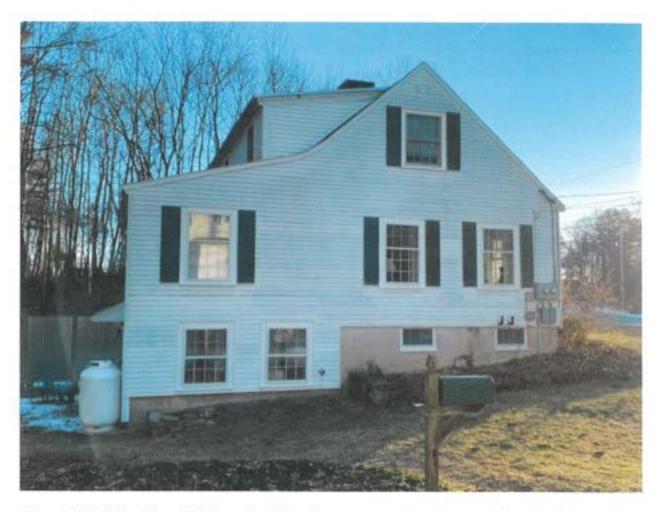

**REASON FOR APPEAL:** The owners have applied for an abatement of their 2023 property, due their belief that the assessment is higher than similar properties.

**ASSESSORS COMMENTS:** The subject property is comprised of 24,394 sf of land located in the faculty (85) neighborhood. The house is a Colonial with a gambrel roof built in 1927 with a two-bed accessory dwelling on the second floor. There is a two-story separate entry way to provide access to the apartment. The structure has a one car attached garage. There are two sheds and a generator. At one time Mrs. Avery had a home business and there was a parking lot in rear to accommodate that.

During my interior inspection with the owner on 2/27/2024 I remeasured the property. I noticed a (12xl3) section of the sketch that was mislabeled as one-story, it is a two-story section. The main house, the kitchen and baths are 20 years old. The roof is 30 years old; the siding is over 50 years old. The house does have newer vinyl replacement windows. The second-floor apartment, the kitchen and bath are also twenty years old. Because of the age of the components in the house the depreciation needs to be changed from very good condition to good condition.