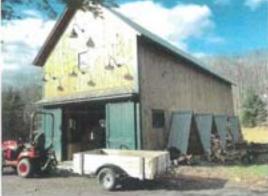

**REASON FOR APPEAL:** The owners have applied for an abatement of their 2023 property, due their belief that the assessment is higher than similar properties.

**ASSESSORS COMMENTS:** The subject property is comprised of 24,394 sf of land located in the faculty (85) neighborhood. The house is a Colonial with a gambrel roof built in 1927 with a two-bed accessory dwelling on the second floor. There is a two-story separate entry way to provide access to the apartment. The structure has a one car attached garage. There are two sheds and a generator. At one time Mrs. Avery had a home business and there was a parking lot in rear to accommodate that.

## Outbuildings

|      |                 | Outb     | uildings        |            | Legend         |
|------|-----------------|----------|-----------------|------------|----------------|
| Code | Description     | Sub Code | Sub Description | Size       | Assessed Value |
| RD3  | RES DRIVEWAY LG |          |                 | 1.00 UNITS | \$4,500        |
| SHD1 | SHED FRAME      |          |                 | 96.00 S.F. | \$1,000        |
| SHD1 | SHED FRAME      |          |                 | 96.00 S.F. | \$1,000        |
| GENW | GEN-WHOLE HSE   |          |                 | 10.00 KW   | \$4,000        |