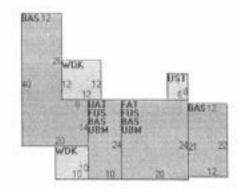

## **Building Information**

Building 1 : Section 1

## Land

Land Use

Land Line Valuation

Size (Acres)

Use Code

1011

No

1011

## Outbuildings

|      |                 | Outb     | uildings        |            | Legend         |
|------|-----------------|----------|-----------------|------------|----------------|
| Code | Description     | Sub Code | Sub Description | Size       | Assessed Value |
| RD3  | RES DRIVEWAY LG |          |                 | 1.00 UNITS | \$4,500        |
| SHD1 | SHED FRAME      |          |                 | 96.00 S.F. | \$1,000        |
| SHD1 | SHED FRAME      |          |                 | 96.00 S.F. | \$1,000        |
| GENW | GEN-WHOLE HSE   |          |                 | 10.00 KW   | \$4,000        |