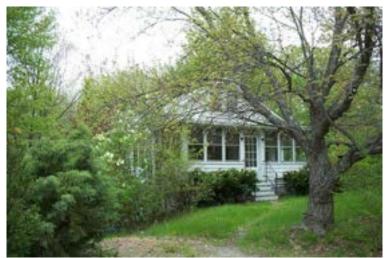

**REASON FOR APPEAL:** The owners have applied for an abatement of their 2023 property, due their belief that the assessment is higher than similar properties.

**ASSESSORS COMMENTS:** The subject property is comprised of 24,394 sf of land located in the faculty (85) neighborhood. The house is a Colonial with a gambrel roof built in 1927 with a two-bed accessory dwelling on the second floor. There is a two-story separate entry way to provide access to the apartment. The structure has a one car attached garage. There are two sheds and a generator. At one time Mrs. Avery had a home business and there was a parking lot in rear to accommodate that.

During my interior inspection with the owner on 2/27/2024 I remeasured the property. I noticed a (12xl3) section of the sketch that was mislabeled as one-story, it is a two-story section. The main house, the kitchen and baths are 20 years old. The roof is 30 years old; the siding is over 50 years old. The house does have newer vinyl replacement windows. The second-floor apartment, the kitchen and bath are also twenty years old. Because of the age of the components in the house the depreciation needs to be changed from very good condition to good condition.