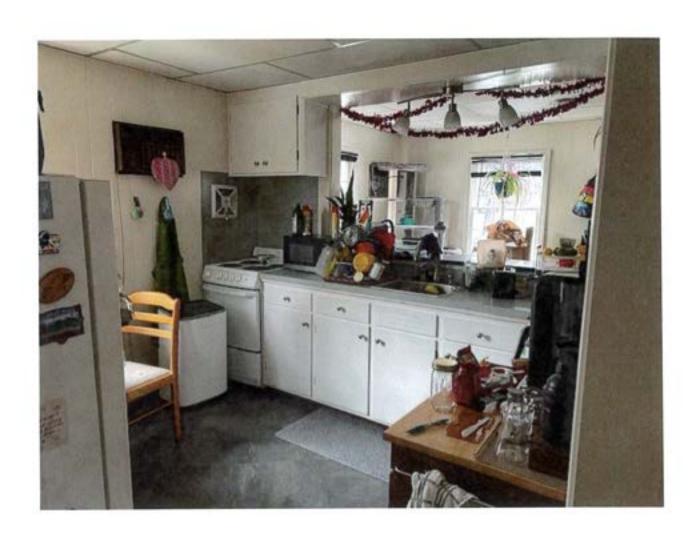

**REASON FOR APPEAL:** The owners have applied for an abatement of their 2023 property, due their belief that the assessment is higher than similar properties.

**ASSESSORS COMMENTS:** The subject property is comprised of 24,394 sf of land located in the faculty (85) neighborhood. The house is a Colonial with a gambrel roof built in 1927 with a two-bed accessory dwelling on the second floor. There is a two-story separate entry way to provide access to the apartment. The structure has a one car attached garage. There are two sheds and a generator. At one time Mrs. Avery had a home business and there was a parking lot in rear to accommodate that.

During my interior inspection with the owner on 2/27/2024 I remeasured the property. I noticed a (12xl3) section of the sketch that was mislabeled as one-story, it is a two-story section. The main house, the kitchen and baths are 20 years old. The roof is 30 years old; the siding is over 50 years old. The house does have newer vinyl replacement windows. The second-floor apartment, the kitchen and bath are also twenty years old. Because of the age of the components in the house the depreciation needs to be changed from very good condition to good condition.