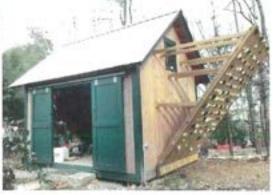

**REASON FOR APPEAL:** The owners have applied for an abatement of their 2023 property, due their belief that the assessment is higher than similar properties.

**ASSESSORS COMMENTS:** The subject property is comprised of 24,394 sf of land located in the faculty (85) neighborhood. The house is a Colonial with a gambrel roof built in 1927 with a two-bed accessory dwelling on the second floor. There is a two-story separate entry way to provide access to the apartment. The structure has a one car attached garage. There are two sheds and a generator. At one time Mrs. Avery had a home business and there was a parking lot in rear to accommodate that.

## Outbuildings

|      |                 | Outb     | uildings        |            | Legend         |
|------|-----------------|----------|-----------------|------------|----------------|
| Code | Description     | Sub Code | Sub Description | Size       | Assessed Value |
| RD3  | RES DRIVEWAY LG |          |                 | 1.00 UNITS | \$4,500        |
| SHD1 | SHED FRAME      |          |                 | 96.00 S.F. | \$1,000        |
| SHD1 | SHED FRAME      |          |                 | 96.00 S.F. | \$1,000        |
| GENW | GEN-WHOLE HSE   |          |                 | 10.00 KW   | \$4,000        |