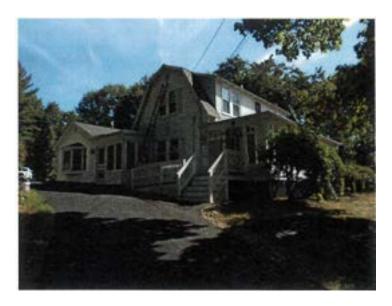

**REASON FOR APPEAL:** The owners have applied for an abatement of their 2023 property, due their belief that the assessment is higher than similar properties.

**ASSESSORS COMMENTS:** The subject property is comprised of 24,394 sf of land located in the faculty (85) neighborhood. The house is a Colonial with a gambrel roof built in 1927 with a two-bed accessory dwelling on the second floor. There is a two-story separate entry way to provide access to the apartment. The structure has a one car attached garage. There are two sheds and a generator. At one time Mrs. Avery had a home business and there was a parking lot in rear to accommodate that.

During my interior inspection with the owner on 2/27/2024 I remeasured the property. I noticed a (12xl3) section of the sketch that was mislabeled as one-story, it is a two-story section. The main house, the kitchen and baths are 20 years old. The roof is 30 years old; the siding is over 50 years old. The house does have newer vinyl replacement windows. The second-floor apartment, the kitchen and bath are also twenty years old. Because of the age of the components in the house the depreciation needs to be changed from very good condition to good condition.

## 27 BAGDAD ROAD

Location 27 BAGDAD ROAD

Mblu 104/ / 13/0 0/0

Owner AVERY FAMILY REV LIVING

TRUST

Assessment \$640,800

> Appraisal \$640,800

PID 152 **Building Count** 