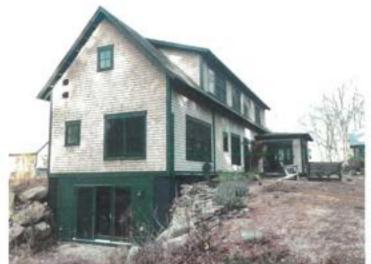

**REASON FOR APPEAL:** The owners have applied for an abatement of their 2023 property, due their belief that the assessment is higher than similar properties.

**ASSESSORS COMMENTS:** The subject property is comprised of 24,394 sf of land located in the faculty (85) neighborhood. The house is a Colonial with a gambrel roof built in 1927 with a two-bed accessory dwelling on the second floor. There is a two-story separate entry way to provide access to the apartment. The structure has a one car attached garage. There are two sheds and a generator. At one time Mrs. Avery had a home business and there was a parking lot in rear to accommodate that.

During my interior inspection with the owner on 2/27/2024 I remeasured the property. I noticed a (12xl3) section of the sketch that was mislabeled as one-story, it is a two-story section. The main house, the kitchen and baths are 20 years old. The roof is 30 years old; the siding is over 50 years old. The house does have newer vinyl replacement windows. The second-floor apartment, the kitchen and bath are also twenty years old. Because of the age of the components in the house the depreciation needs to be changed from very good condition to good condition.