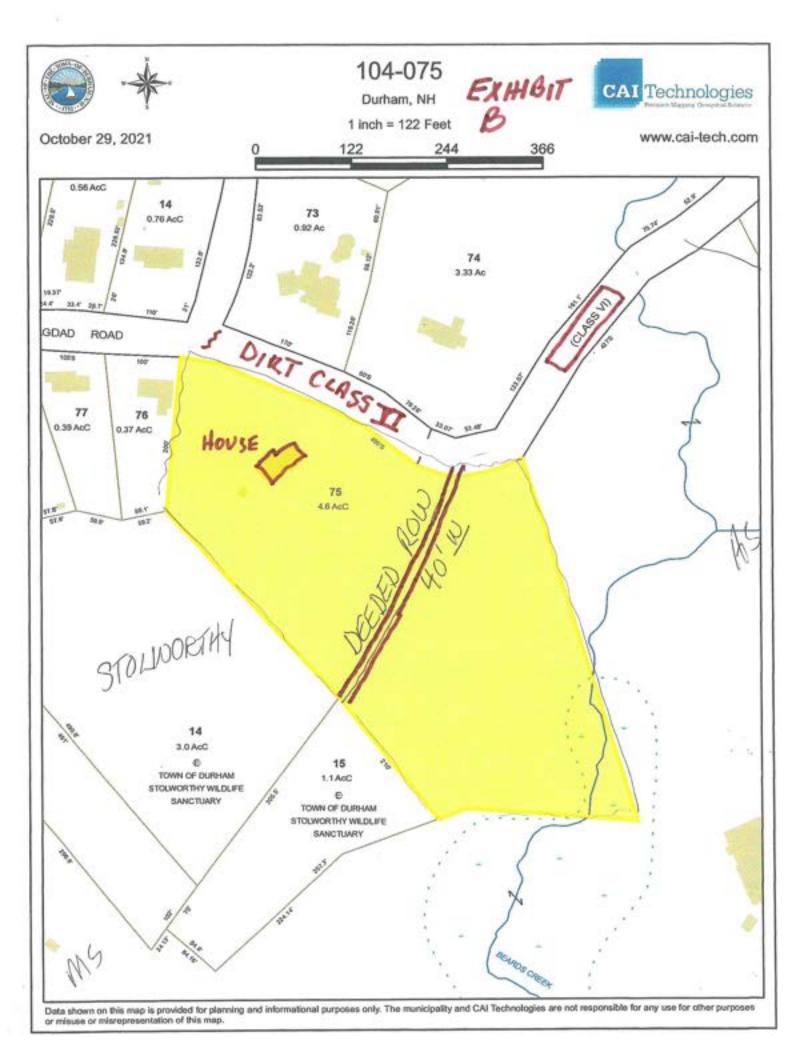

riction.

Meaning and intending to describe and convey the same premises conveyed to Robert C. Sullivan and Elise R. Sullivan by deed dated January 9, 2014 and recorded in the Strafford County Registry of Deeds in Book 4191, Page 0100.

I/We, the grantor(s) hereby release all rights of homestead in the above described premises.

Executed this 23rd day of July 2018.

Robert C. Sullivan

Elise R. Sullivan

State of New Hampshire County of Strafford

Then personally appeared before me on this 23rd day of July 2018, the said Robert C. Sullivan and Elise R. Sullivan and acknowledged the foregoing to be his/her/their voluntary act and deed.

Notary Public

Notary-Name Printed

My commission expires:

(seal)

JAIME C. LYNCH
Notary Public State of New Hampshire
My Commission expires May 16, 2023



States > New Hampshire > Strafford County > Durham

# ve map

map to display elevation.



# m topographic map

States > New Hampshire > Strafford County > Durham



# ive map

map to display elevation.



Lynch

Owner

| Owner                                            | Lynch<br>104.75 |            |        |                 |
|--------------------------------------------------|-----------------|------------|--------|-----------------|
| PID                                              | 104-75          |            |        |                 |
| Address                                          | 32 Bagdad Road  |            |        |                 |
| WHAT WAS TAXED                                   |                 |            |        |                 |
| Total Assessed Value