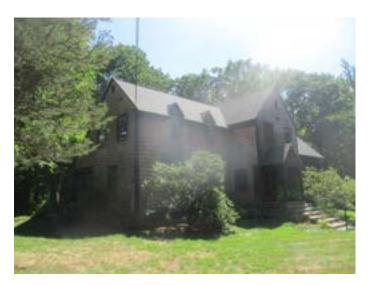

PROPERTY LOCATION: 27 Bagdad Road, Durham, NH 03824

**PID**: 152

PROPERTY TAX YEAR(S) APPEALED: 2023

**APPLICATION FILING DATE:** February 23, 2024

**INVENTORY FILING DATE** (Filing Date April 15th): *NIA* 

**REASON FOR APPEAL:** The owners have applied for an abatement of their 2023 property, due their belief that the assessment is higher than similar properties.

**ASSESSORS COMMENTS:** The subject property is comprised of 24,394 sf of land located in the faculty (85) neighborhood. The house is a Colonial with a gambrel roof built in 1927 with a two-bed accessory dwelling on the second floor. There is a two-story separate entry way to provide access to the apartment. The structure has a one car attached garage. There are two sheds and a generator. At one time Mrs. Avery had a home business and there was a parking lot in rear to accommodate that.

## 27 BAGDAD ROAD

Location 27 BAGDAD ROAD

Mblu 104/ / 13/0 0/0

Owner AVERY FAMILY REV LIVING

TRUST

Assessment \$640,800

> Appraisal \$640,800

PID 152 **Building Count** 