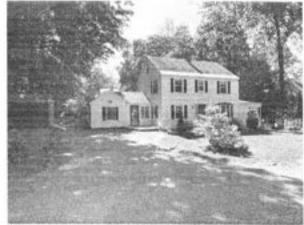

## 27 BAGDAD ROAD

Location 27 BAGDAD ROAD

Mblu 104/ / 13/0 0/0

Owner AVERY FAMILY REV LIVING

TRUST

Assessment \$640,800

> Appraisal \$640,800

PID 152 **Building Count** 

**REASON FOR APPEAL:** The owners have applied for an abatement of their 2023 property, due their belief that the assessment is higher than similar properties.

**ASSESSORS COMMENTS:** The subject property is comprised of 24,394 sf of land located in the faculty (85) neighborhood. The house is a Colonial with a gambrel roof built in 1927 with a two-bed accessory dwelling on the second floor. There is a two-story separate entry way to provide access to the apartment. The structure has a one car attached garage. There are two sheds and a generator. At one time Mrs. Avery had a home business and there was a parking lot in rear to accommodate that.

During my interior inspection with the owner on 2/27/2024 I remeasured the property. I noticed a (12xl3) section of the sketch that was mislabeled as one-story, it is a two-story section. The main house, the kitchen and baths are 20 years old. The roof is 30 years old; the siding is over 50 years old. The house does have newer vinyl replacement windows. The second-floor apartment, the kitchen and bath are also twenty years old. Because of the age of the components in the house the depreciation needs to be changed from very good condition to good condition.