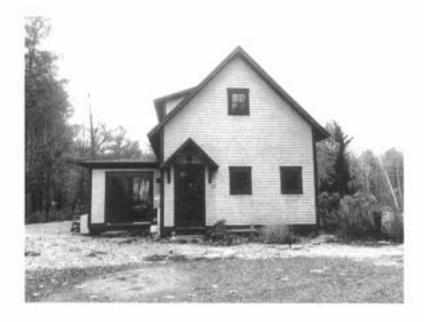

**REASON FOR APPEAL:** The owners have applied for an abatement of their 2023 property, due their belief that the assessment is higher than similar properties.

**ASSESSORS COMMENTS:** The subject property is comprised of 24,394 sf of land located in the faculty (85) neighborhood. The house is a Colonial with a gambrel roof built in 1927 with a two-bed accessory dwelling on the second floor. There is a two-story separate entry way to provide access to the apartment. The structure has a one car attached garage. There are two sheds and a generator. At one time Mrs. Avery had a home business and there was a parking lot in rear to accommodate that.

During my interior inspection with the owner on 2/27/2024 I remeasured the property. I noticed a (12xl3) section of the sketch that was mislabeled as one-story, it is a two-story section. The main house, the kitchen and baths are 20 years old. The roof is 30 years old; the siding is over 50 years old. The house does have newer vinyl replacement windows. The second-floor apartment, the kitchen and bath are also twenty years old. Because of the age of the components in the house the depreciation needs to be changed from very good condition to good condition.