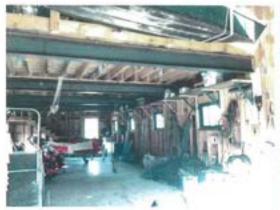

**REASON FOR APPEAL:** The owners have applied for an abatement of their 2023 property, due their belief that the assessment is higher than similar properties.

**ASSESSORS COMMENTS:** The subject property is comprised of 24,394 sf of land located in the faculty (85) neighborhood. The house is a Colonial with a gambrel roof built in 1927 with a two-bed accessory dwelling on the second floor. There is a two-story separate entry way to provide access to the apartment. The structure has a one car attached garage. There are two sheds and a generator. At one time Mrs. Avery had a home business and there was a parking lot in rear to accommodate that.

## Outbuildings

|      |                 | Outb     | uildings        |            | Legend         |
|------|-----------------|----------|-----------------|------------|----------------|
| Code | Description     | Sub Code | Sub Description | Size       | Assessed Value |
| RD3  | RES DRIVEWAY LG |          |                 | 1.00 UNITS | \$4,500        |
| SHD1 | SHED FRAME      |          |                 | 96.00 S.F. | \$1,000        |
| SHD1 | SHED FRAME      |          |                 | 96.00 S.F. | \$1,000        |
| GENW | GEN-WHOLE HSE   |          |                 | 10.00 KW   | \$4,000        |