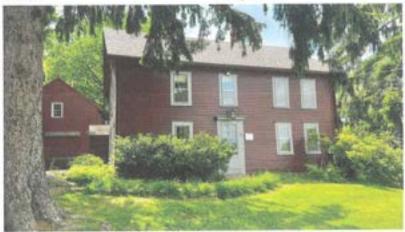

**REASON FOR APPEAL:** The owners have applied for an abatement of their 2023 property, due their belief that the assessment is higher than similar properties.

**ASSESSORS COMMENTS:** The subject property is comprised of 24,394 sf of land located in the faculty (85) neighborhood. The house is a Colonial with a gambrel roof built in 1927 with a two-bed accessory dwelling on the second floor. There is a two-story separate entry way to provide access to the apartment. The structure has a one car attached garage. There are two sheds and a generator. At one time Mrs. Avery had a home business and there was a parking lot in rear to accommodate that.

During my interior inspection with the owner on 2/27/2024 I remeasured the property. I noticed a (12xl3) section of the sketch that was mislabeled as one-story, it is a two-story section. The main house, the kitchen and baths are 20 years old. The roof is 30 years old; the siding is over 50 years old. The house does have newer vinyl replacement windows. The second-floor apartment, the kitchen and bath are also twenty years old. Because of the age of the components in the house the depreciation needs to be changed from very good condition to good condition.