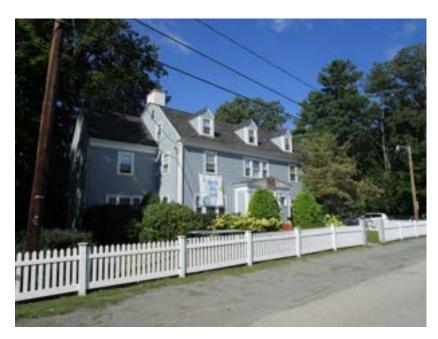

**REASON FOR APPEAL:** The owners have applied for an abatement of their 2023 property, due their belief that the assessment is higher than similar properties.

**ASSESSORS COMMENTS:** The subject property is comprised of 24,394 sf of land located in the faculty (85) neighborhood. The house is a Colonial with a gambrel roof built in 1927 with a two-bed accessory dwelling on the second floor. There is a two-story separate entry way to provide access to the apartment. The structure has a one car attached garage. There are two sheds and a generator. At one time Mrs. Avery had a home business and there was a parking lot in rear to accommodate that.

## 27 BAGDAD ROAD

Location 27 BAGDAD ROAD

Mblu 104/ / 13/0 0/0

Owner AVERY FAMILY REV LIVING

TRUST

Assessment \$640,800

> Appraisal \$640,800

PID 152 **Building Count** 