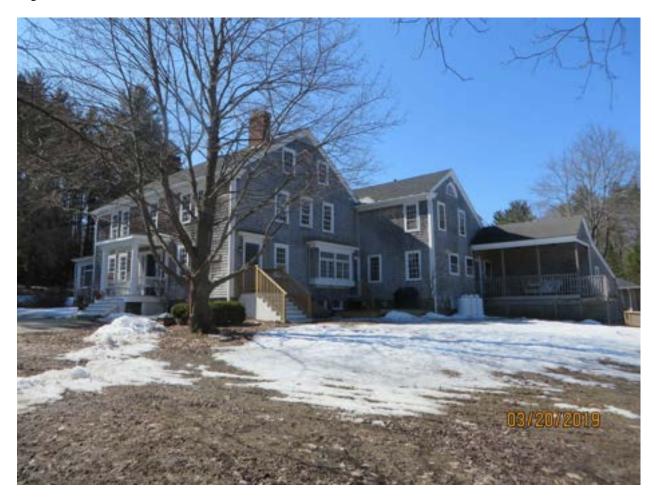

**REASON FOR APPEAL:** The owners have applied for an abatement of their 2023 property, due their belief that the assessment is higher than similar properties.

**ASSESSORS COMMENTS:** The subject property is comprised of 24,394 sf of land located in the faculty (85) neighborhood. The house is a Colonial with a gambrel roof built in 1927 with a two-bed accessory dwelling on the second floor. There is a two-story separate entry way to provide access to the apartment. The structure has a one car attached garage. There are two sheds and a generator. At one time Mrs. Avery had a home business and there was a parking lot in rear to accommodate that.

During my interior inspection with the owner on 2/27/2024 I remeasured the property. I noticed a (12xl3) section of the sketch that was mislabeled as one-story, it is a two-story section. The main house, the kitchen and baths are 20 years old. The roof is 30 years old; the siding is over 50 years old. The house does have newer vinyl replacement windows. The second-floor apartment, the kitchen and bath are also twenty years old. Because of the age of the components in the house the depreciation needs to be changed from very good condition to good condition.