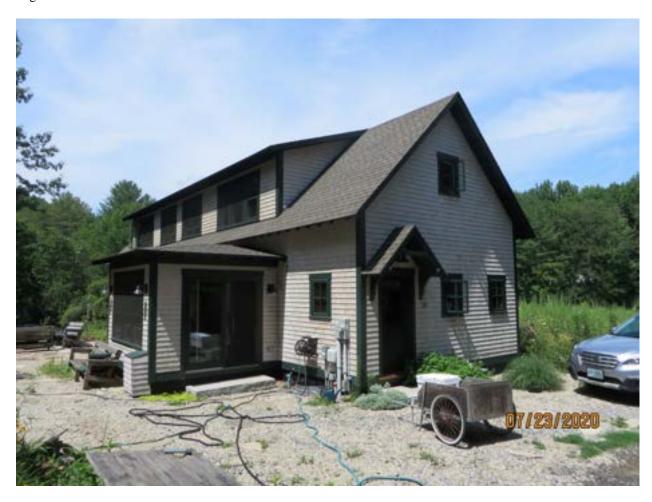

**REASON FOR APPEAL:** The owners have applied for an abatement of their 2023 property, due their belief that the assessment is higher than similar properties.

**ASSESSORS COMMENTS:** The subject property is comprised of 24,394 sf of land located in the faculty (85) neighborhood. The house is a Colonial with a gambrel roof built in 1927 with a two-bed accessory dwelling on the second floor. There is a two-story separate entry way to provide access to the apartment. The structure has a one car attached garage. There are two sheds and a generator. At one time Mrs. Avery had a home business and there was a parking lot in rear to accommodate that.

During my interior inspection with the owner on 2/27/2024 I remeasured the property. I noticed a (12xl3) section of the sketch that was mislabeled as one-story, it is a two-story section. The main house, the kitchen and baths are 20 years old. The roof is 30 years old; the siding is over 50 years old. The house does have newer vinyl replacement windows. The second-floor apartment, the kitchen and bath are also twenty years old. Because of the age of the components in the house the depreciation needs to be changed from very good condition to good condition.