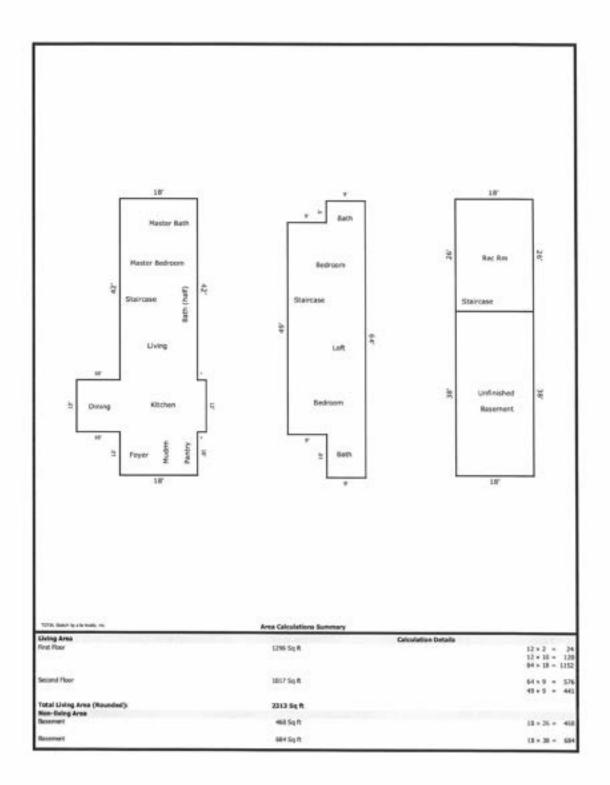

t;



This analysis of prices in the subject market from 05-31-2019 to 11-12-2020 yields a price range of \$684,721 to \$1,031,480 for properties in the subject market as of 11-14-2020.



rear view of subject property

## **Building Sketch**

| Bonower          | Richard Hallett & Mary Ehrenworth |        |           |       |    |          |        |
|------------------|-----------------------------------|--------|-----------|-------|----|----------|--------|
| Property Address | 18 Colony Cove Rd                 | 040670 |           |       |    |          | 200500 |
| City             | Durham                            | County | Strafford | State | NH | Zip Code | 03824  |
| Lender/Client    | First Seacoast Bank               |        |           |       |    |          |        |



| Toyun of Dunk MII                                |                   |              |          |                 |
|--------------------------------------------------|-------------------|--------------|----------|-----------------|
| Town of Durham, NH                               |                   |              |          |                 |
| Property Tax Bill Calculation                    |                   |              |          |                 |
|                                                  |                   |              |          |                 |
| Owner                                            | Enrenworth        |              |          |                 |
| PID                                              | 218-59            |              |