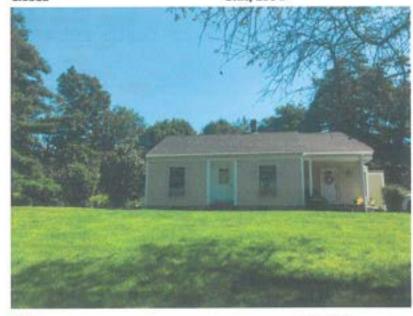

**REASON FOR APPEAL:** The owners have applied for an abatement of their 2023 property, due their belief that the assessment is higher than similar properties.

**ASSESSORS COMMENTS:** The subject property is comprised of 24,394 sf of land located in the faculty (85) neighborhood. The house is a Colonial with a gambrel roof built in 1927 with a two-bed accessory dwelling on the second floor. There is a two-story separate entry way to provide access to the apartment. The structure has a one car attached garage. There are two sheds and a generator. At one time Mrs. Avery had a home business and there was a parking lot in rear to accommodate that.

During my interior inspection with the owner on 2/27/2024 I remeasured the property. I noticed a (12xl3) section of the sketch that was mislabeled as one-story, it is a two-story section. The main house, the kitchen and baths are 20 years old. The roof is 30 years old; the siding is over 50 years old. The house does have newer vinyl replacement windows. The second-floor apartment, the kitchen and bath are also twenty years old. Because of the age of the components in the house the depreciation needs to be changed from very good condition to good condition.