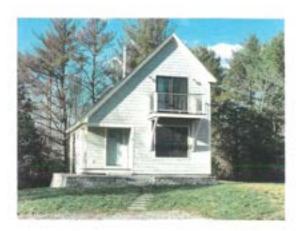

## 27 BAGDAD ROAD

Location 27 BAGDAD ROAD

Mblu 104/ / 13/0 0/0

Owner AVERY FAMILY REV LIVING

TRUST

Assessment \$640,800

> Appraisal \$640,800

PID 152 **Building Count** 

**REASON FOR APPEAL:** The owners have applied for an abatement of their 2023 property, due their belief that the assessment is higher than similar properties.

**ASSESSORS COMMENTS:** The subject property is comprised of 24,394 sf of land located in the faculty (85) neighborhood. The house is a Colonial with a gambrel roof built in 1927 with a two-bed accessory dwelling on the second floor. There is a two-story separate entry way to provide access to the apartment. The structure has a one car attached garage. There are two sheds and a generator. At one time Mrs. Avery had a home business and there was a parking lot in rear to accommodate that.