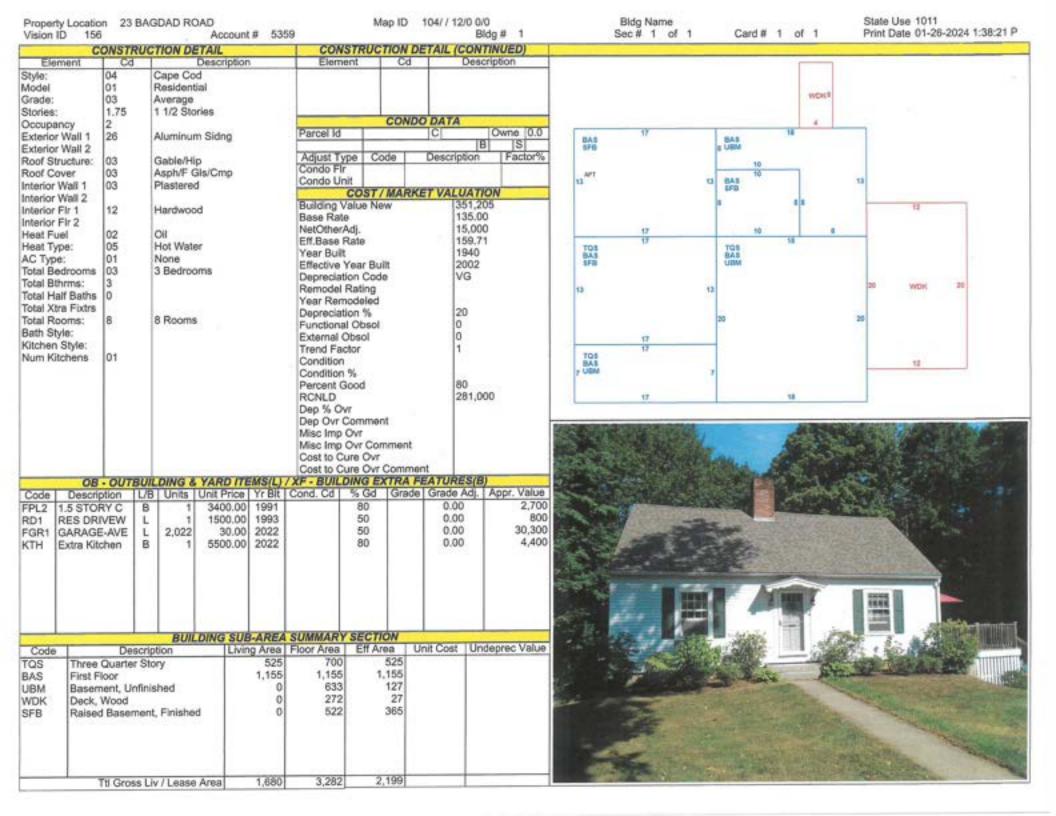

**REASON FOR APPEAL:** The owners have applied for an abatement of their 2023 property, due their belief that the assessment is higher than similar properties.

**ASSESSORS COMMENTS:** The subject property is comprised of 24,394 sf of land located in the faculty (85) neighborhood. The house is a Colonial with a gambrel roof built in 1927 with a two-bed accessory dwelling on the second floor. There is a two-story separate entry way to provide access to the apartment. The structure has a one car attached garage. There are two sheds and a generator. At one time Mrs. Avery had a home business and there was a parking lot in rear to accommodate that.

During my interior inspection with the owner on 2/27/2024 I remeasured the property. I noticed a (12xl3) section of the sketch that was mislabeled as one-story, it is a two-story section. The main house, the kitchen and baths are 20 years old. The roof is 30 years old; the siding is over 50 years old. The house does have newer vinyl replacement windows. The second-floor apartment, the kitchen and bath are also twenty years old. Because of the age of the components in the house the depreciation needs to be changed from very good condition to good condition.

## **Building Information**

Building 1 : Section 1