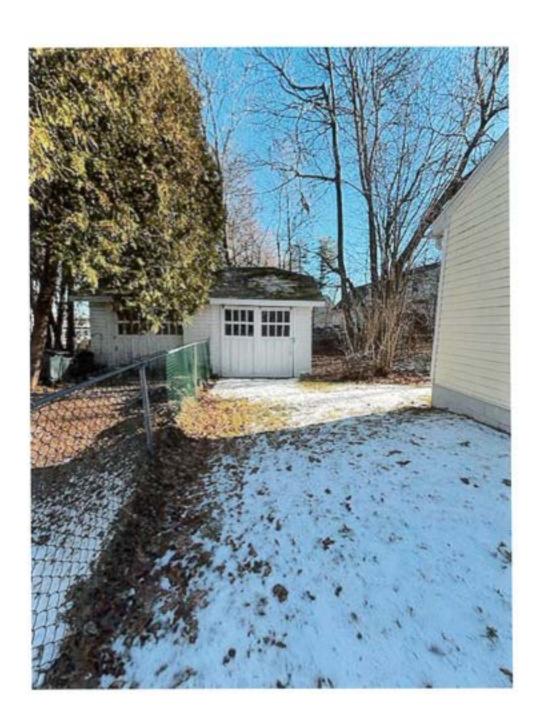

**REASON FOR APPEAL:** The owners have applied for an abatement of their 2023 property, due their belief that the assessment is higher than similar properties.

**ASSESSORS COMMENTS:** The subject property is comprised of 24,394 sf of land located in the faculty (85) neighborhood. The house is a Colonial with a gambrel roof built in 1927 with a two-bed accessory dwelling on the second floor. There is a two-story separate entry way to provide access to the apartment. The structure has a one car attached garage. There are two sheds and a generator. At one time Mrs. Avery had a home business and there was a parking lot in rear to accommodate that.