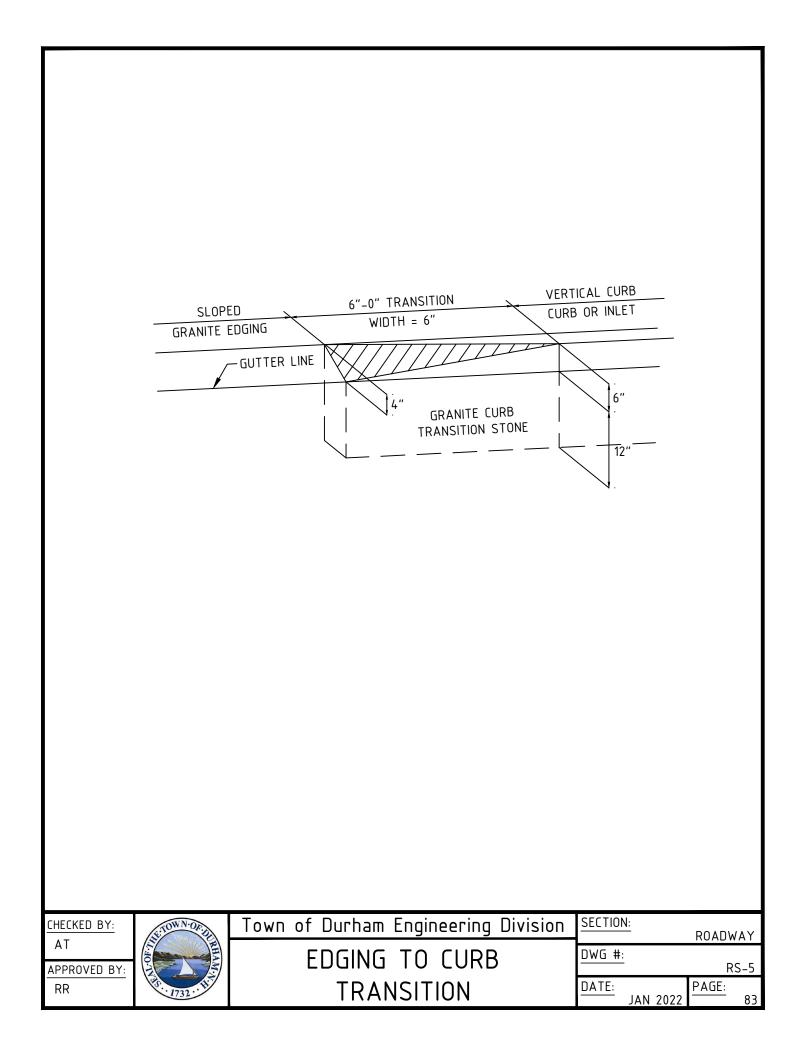

| CHECKED BY:        | N.TOWN-OF-D | Town of Durham Engineering Division | SECTION: |         | ROADW | VAY |
|--------------------|-------------|-------------------------------------|----------|---------|-------|-----|
| AT<br>APPROVED BY: |             | TRENCH PAVEMENT DETAIL              | DWG #:   |         |       | S-2 |
| RR                 | 1732 11     |                                     | DATE:    | AN 2022 | PAGE: | 82  |



















## NOTES:

- 1. ALL RAMPS TO BE CONSTRUCTED OF CEMENT CONCRETE.
- 2. ALL RAMPS TO HAVE DETECTABLE WARNING PANELS CONFORMING TO TOWN DETAILS.
- 3. FIELD LOCATION OF CURB RAMPS TO BE APPROVED BY TOWN ENGINEER AND/OR DIRECTOR OF PUBLIC WORKS PRIOR TO CONSTRUCTION.

| ROADWAY PROFILE<br>GRADE (%) | HIGH SIDE<br>TRANSITION LENGTH |
|------------------------------|--------------------------------|
| 0                            | 6'-6"                          |
| >0-1                         | 7'-8"                          |
| >1-2                         | 9'-0"                          |
| >2-3                         | 11'-0''                        |
| >3-4                         | 14'-0"                         |
| >4                           | 15'-0" MAX.