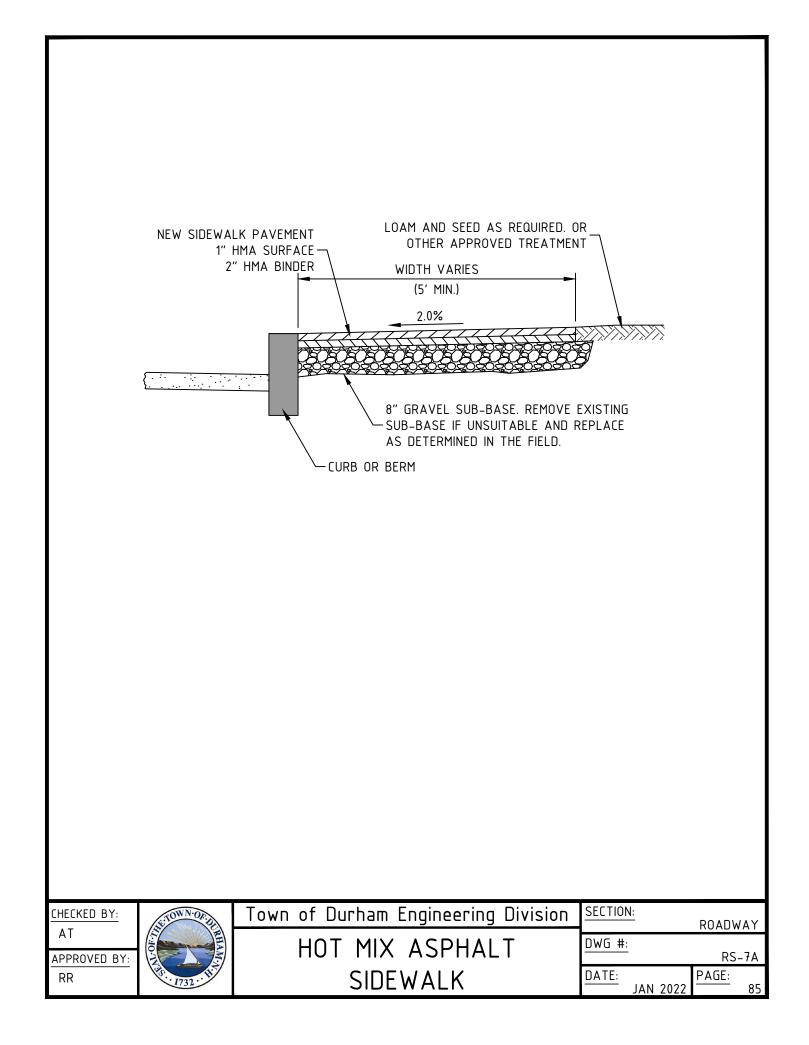

| CHECKED BY:        | N.TOWN-OF-D | Town of Durham Engineering Division | SECTION: |         | ROADW | VAY |
|--------------------|-------------|-------------------------------------|----------|---------|-------|-----|
| AT<br>APPROVED BY: |             | TRENCH PAVEMENT DETAIL              | DWG #:   |         |       | S-2 |
| RR                 | 1732 11     |                                     | DATE:    | AN 2022 | PAGE: | 82  |