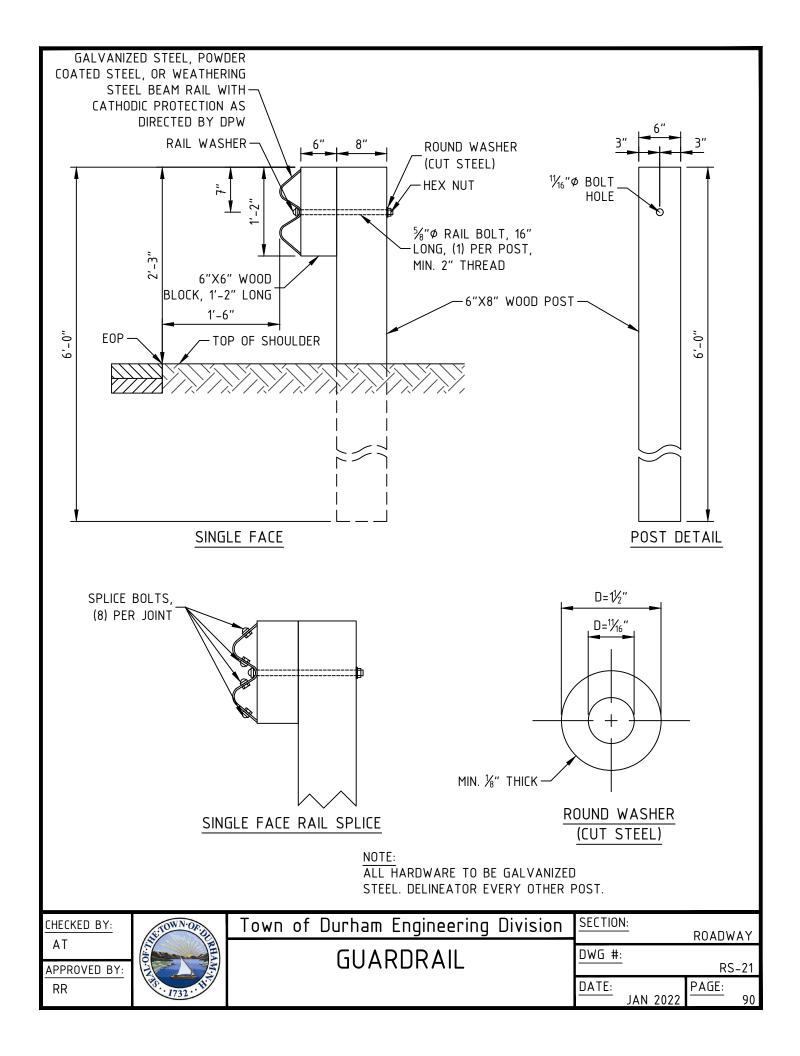

TRANSITION L | LENGTHS |
|-----------------------------|------|-----------------|---------|
|-----------------------------|------|-----------------|---------|

\*BASED ON A DESIGN SLOPE OF 7.5% AND 6" OF CURB REVEAL.

| CHECKED BY:        | SE:TOWN-OF-DE | Town of Durham Engineering Division | SECTION: | ROADS             |
|--------------------|---------------|-------------------------------------|----------|-------------------|
| AT<br>APPROVED BY: | L. O. T.      | CURB RAMPS NOTES AND TABLE          | DWG #:   |                   |
| RR                 | 1732 ··· H    | OF TRANSITION LENGTHS               | DATE:    | JAN 2022 PAGE: 37 |



DETECTABLE WARNING

SURFACES

| ROADS |
|-------|
| RS-16 |
| 01-67 |

JAN 2022

PAGE:

35

DWG #:

DATE:

APPROVED BY: RR

CHECKED BY:

ΑT















| CHECKED BY:        | SE TOWN OF BE | Town of Durham Engineering Division | SECTION | <u>N:</u> | ROADV | VAY  |
|--------------------|---------------|-------------------------------------|---------|-----------|-------|------|
| AT<br>APPROVED BY: | L. O.T.       | STEEL PLATE DETAIL                  | DWG #:  |           |       | 5-23 |
| RR                 | 1732 11       |                                     | DATE:   | JAN 2022  | PAGE: | 94   |











PLAN



SECTION



SECTION

| ľ | CHECKED BY:        | SE-TOWN-OF-IL                          | Town of Durham Engineering Division | SECTION:          | ROA   | ADS 1 |
|---|--------------------|----------------------------------------|-------------------------------------|-------------------|-------|-------|
|   | AT<br>A