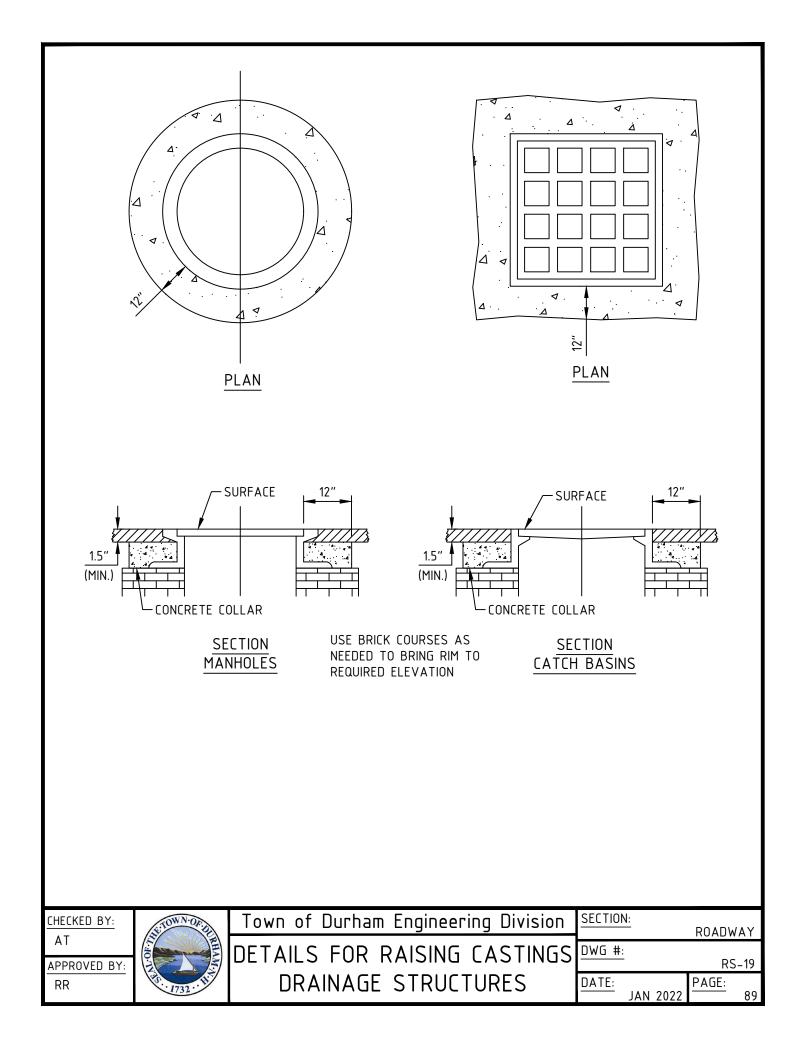

PLAN

SECTION

SECTION

| ľ | CHECKED BY:        | SE-TOWN-OF-IL                          | Town of Durham Engineering Division | SECTION:          | ROA   | ADS 1 |
|---|--------------------|----------------------------------------|-------------------------------------|-------------------|-------|-------|
|   | AT<br>APPROVED BY: |                                        | DETAILS FOR RAISING CASTINGS        | DWG #:            | RS    |       |
|   | RR                 | ······································ | WATER SERVICE BOXES                 | DATE:<br>JAN 2022 | PAGE: | 41    |