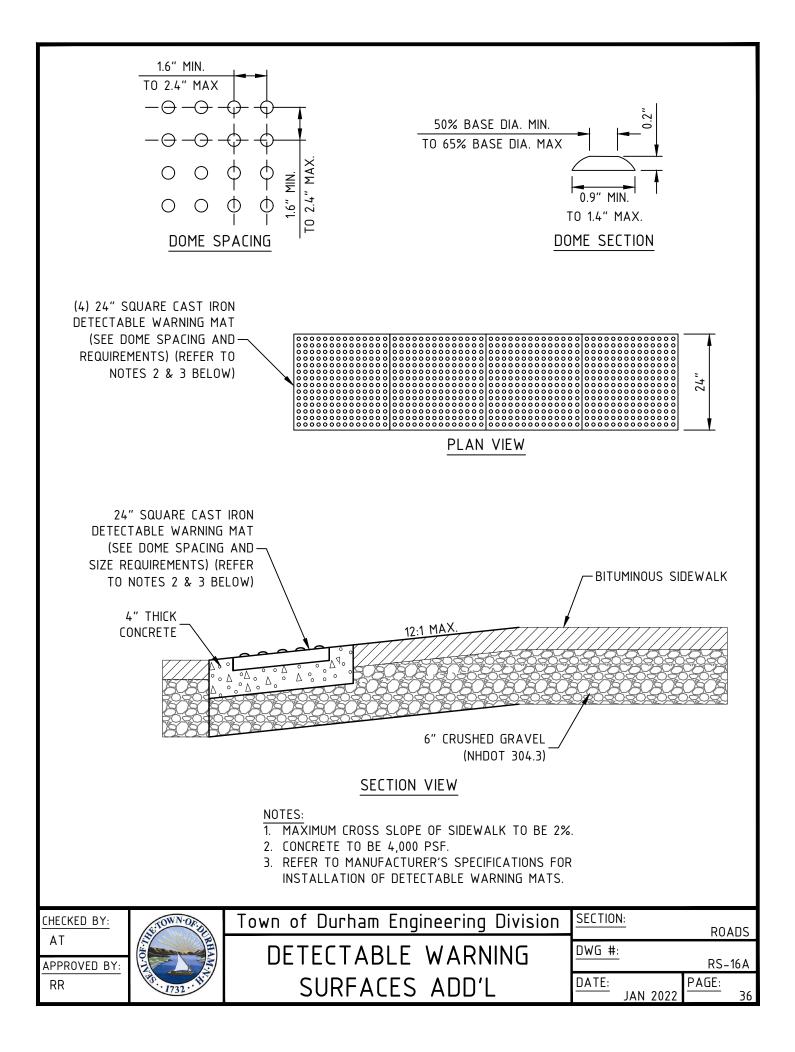

DETECTABLE WARNING

SURFACES

| ROADS |
|-------|
| RS-16 |
| 01-67 |

JAN 2022

PAGE:

35

DWG #:

DATE: