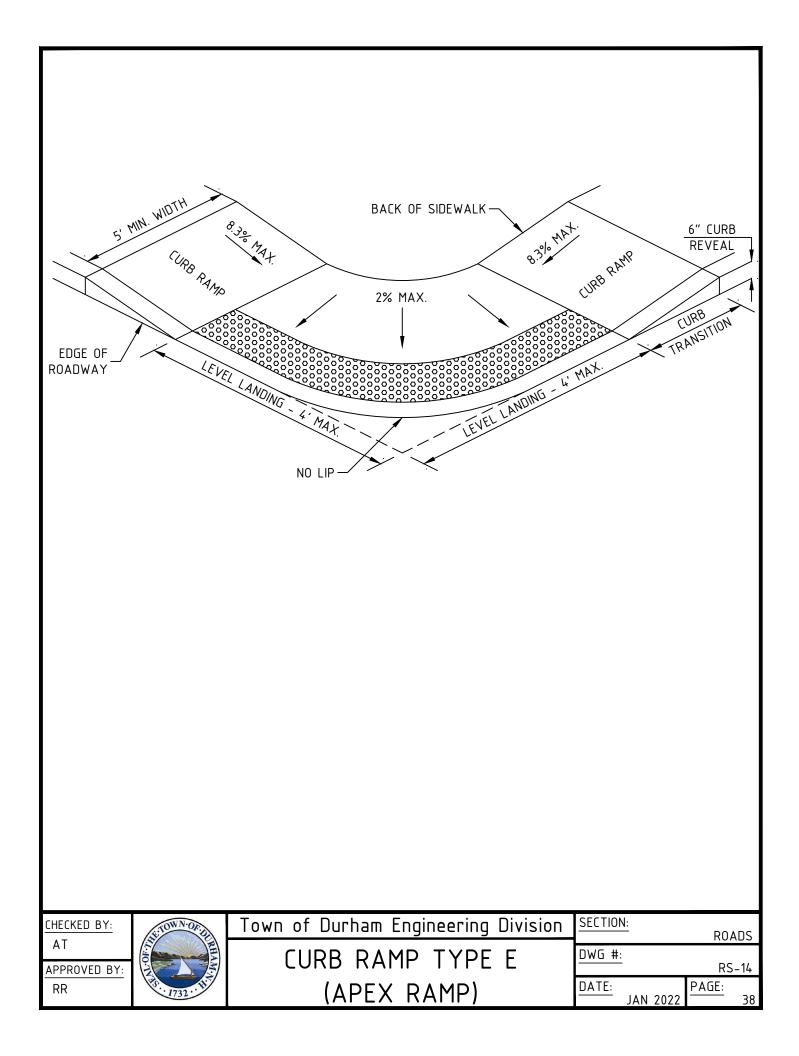

## NOTES:

- 1. ALL RAMPS TO BE CONSTRUCTED OF CEMENT CONCRETE.
- 2. ALL RAMPS TO HAVE DETECTABLE WARNING PANELS CONFORMING TO TOWN DETAILS.
- 3. FIELD LOCATION OF CURB RAMPS TO BE APPROVED BY TOWN ENGINEER AND/OR DIRECTOR OF PUBLIC WORKS PRIOR TO CONSTRUCTION.