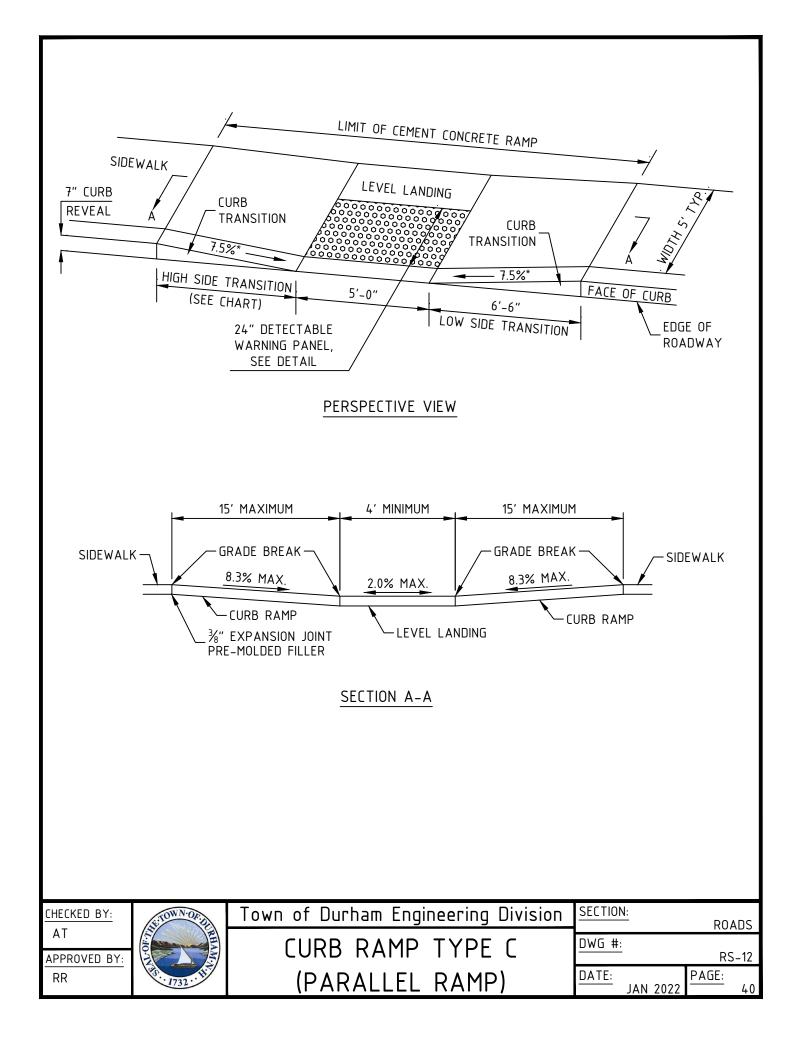

## NOTES:

- 1. ALL RAMPS TO BE CONSTRUCTED OF CEMENT CONCRETE.
- 2. ALL RAMPS TO HAVE DETECTABLE WARNING PANELS CONFORMING TO TOWN DETAILS.
- 3. FIELD LOCATION OF CURB RAMPS TO BE APPROVED BY TOWN ENGINEER AND/OR DIRECTOR OF PUBLIC WORKS PRIOR TO CONSTRUCTION.

| ROADWAY PROFILE<br>GRADE (%) | HIGH SIDE<br>TRANSITION LENGTH |
|------------------------------|--------------------------------|
| 0                            | 6'-6"                          |
| >0-1                         | 7'-8"                          |
| >1-2                         | 9'-0"                          |
| >2-3                         | 11'-0''                        |
| >3-4                         | 14'-0"                         |
| >4                           | 15'-0" MAX.                    |
|                              |                                |

| TABLE OF TRANSITION LENGTHS | ABLE | OF TRANSITION L | LENGTHS |
|-----------------------------|------|-----------------|---------|
|-----------------------------|------|-----------------|---------|

\*BASED ON A DESIGN SLOPE OF 7.5% AND 6" OF CURB REVEAL.

| CHECKED BY:        | SE:TOWN-OF-DE | Town of Durham Engineering Division | SECTION: | ROADS             |
|--------------------|---------------|-------------------------------------|----------|-------------------|
| AT<br>APPROVED BY: | L. O. T.      | CURB RAMPS NOTES AND TABLE          | DWG #:   |                   |
| RR                 | 1732 ··· H    | OF TRANSITION LENGTHS               | DATE:    | JAN 2022 PAGE: 37 |