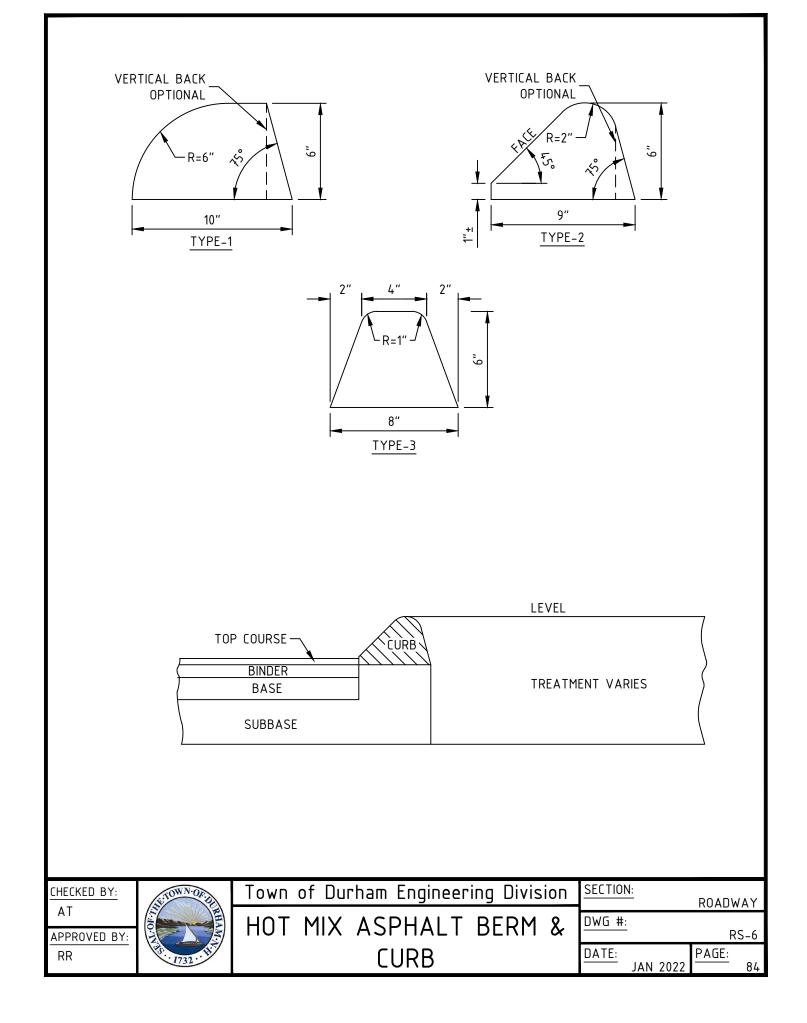

| CHECKED BY:        | N.TOWN-OF-D | Town of Durham Engineering Division | SECTION: |         | ROADW | VAY |
|--------------------|-------------|-------------------------------------|----------|---------|-------|-----|
| AT<br>APPROVED BY: |             | TRENCH PAVEMENT DETAIL              | DWG #:   |         |       | S-2 |
| RR                 | 1732 11     |                                     | DATE:    | AN 2022 | PAGE: | 82  |



















## NOTES:

- 1. ALL RAMPS TO BE CONSTRUCTED OF CEMENT CONCRETE.
- 2. ALL RAMPS TO HAVE DETECTABLE WARNING PANELS CONFORMING TO TOWN DETAILS.
- 3. FIELD LOCATION OF CURB RAMPS TO BE APPROVED BY TOWN ENGINEER AND/OR DIRECTOR OF PUBLIC WORKS PRIOR TO CONSTRUCTION.

| ROADWAY PROFILE<br>GRADE (%) | HIGH SIDE<br>TRANSITION LENGTH |
|------------------------------|--------------------------------|
| 0                            | 6'-6"                          |
| >0-1                         | 7'-8"                          |
| >1-2                         | 9'-0"                          |
| >2-3                         | 11'-0''                        |
| >3-4                         | 14'-0"                         |
| >4                           | 15'-0" MAX.