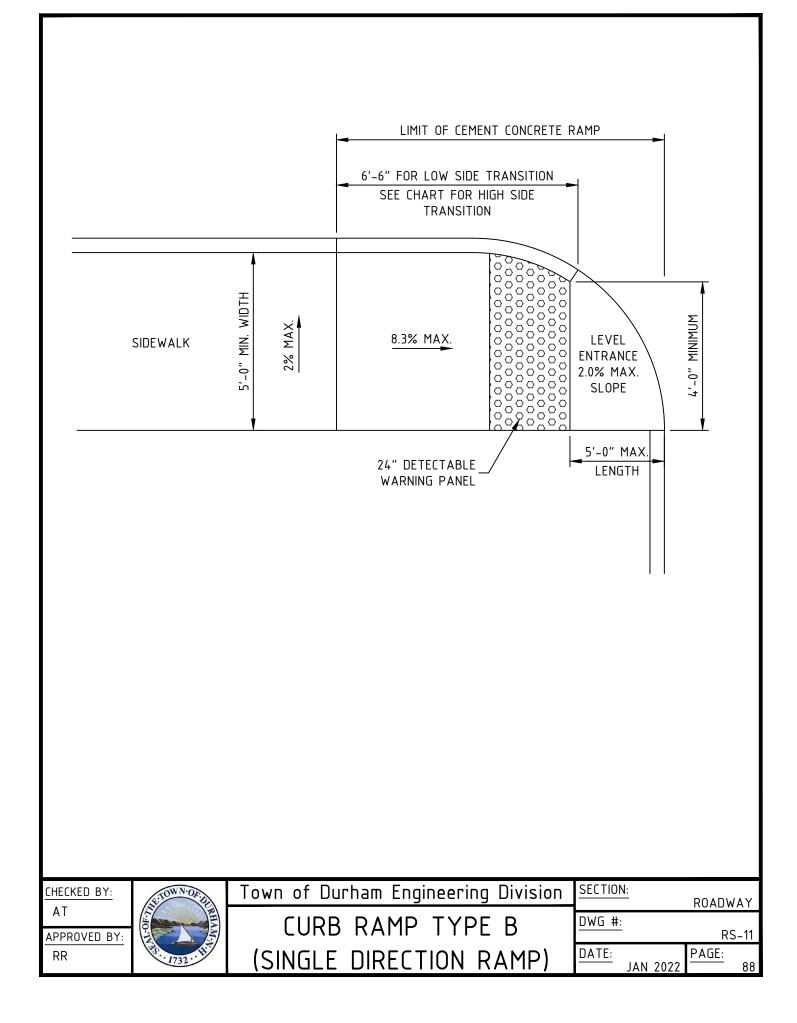

## NOTES:

- 1. ALL RAMPS TO BE CONSTRUCTED OF CEMENT CONCRETE.
- 2. ALL RAMPS TO HAVE DETECTABLE WARNING PANELS CONFORMING TO TOWN DETAILS.
- 3. FIELD LOCATION OF CURB RAMPS TO BE APPROVED BY TOWN ENGINEER AND/OR DIRECTOR OF PUBLIC WORKS PRIOR TO CONSTRUCTION.

| ROADWAY PROFILE<br>GRADE (%) | HIGH SIDE<br>TRANSITION LENGTH |
|------------------------------|--------------------------------|
| 0                            | 6'-6"                          |
| >0-1                         | 7'-8"                          |
| >1-2                         | 9'-0"                          |
| >2-3                         | 11'-0''                        |
| >3-4                         | 14'-0"                         |
| >4                           | 15'-0" MAX.                    |
|                              |                                |

| TABLE OF TRANSITION LENGTHS | ABLE | OF TRANSITION L | LENGTHS |
|-----------------------------|------|-----------------|---------|
|-----------------------------|------|-----------------|---------|

\*BASED ON A DESIGN SLOPE OF 7.5% AND 6" OF CURB REVEAL.

| CHECKED BY:        | SE:TOWN-OF-DE | Town of Durham Engineering Division | SECTION: | ROADS             |
|--------------------|---------------|-------------------------------------|----------|-------------------|
| AT<br>APPROVED BY: | L. O. T.      | CURB RAMPS NOTES AND TABLE          | DWG #:   |                   |
| RR                 | 1732 ··· H    | OF TRANSITION LENGTHS               | DATE:    | JAN 2022 PAGE: 37 |