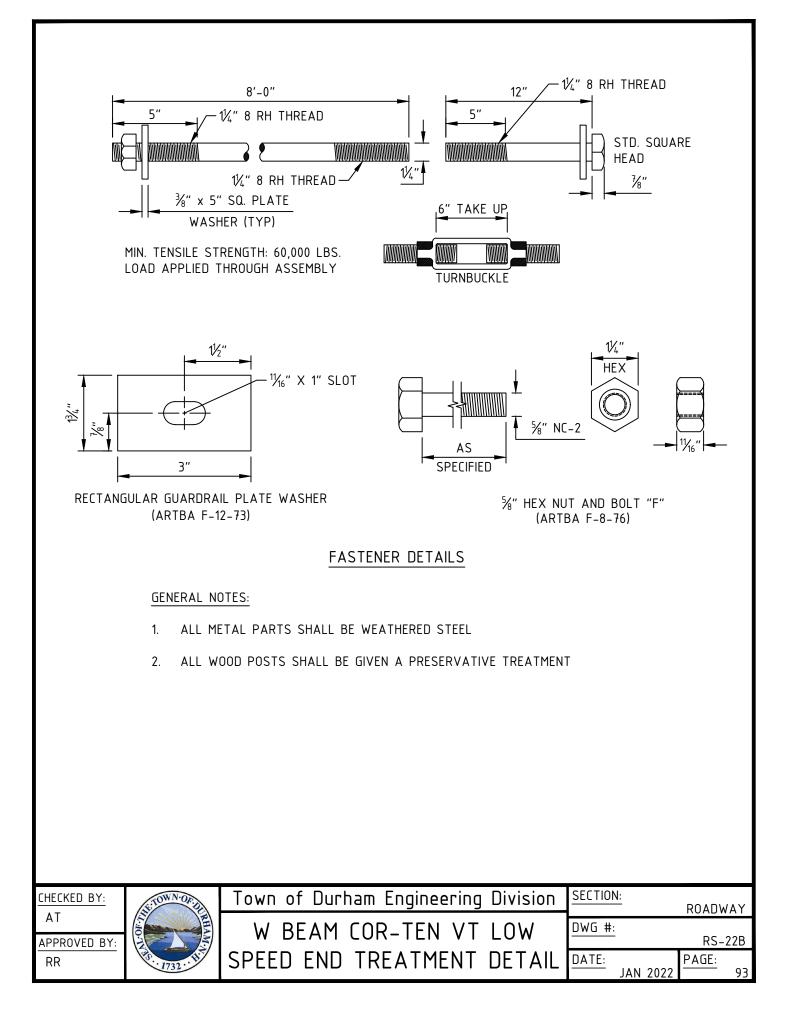

| CHECKED BY:        | N.TOWN-OF-D | Town of Durham Engineering Division | SECTION: |         | ROADW | VAY |
|--------------------|-------------|-------------------------------------|----------|---------|-------|-----|
| AT<br>APPROVED BY: |             | TRENCH PAVEMENT DETAIL              | DWG #:   |         |       | S-2 |
| RR                 | 1732 11     |                                     | DATE:    | AN 2022 | PAGE: | 82  |