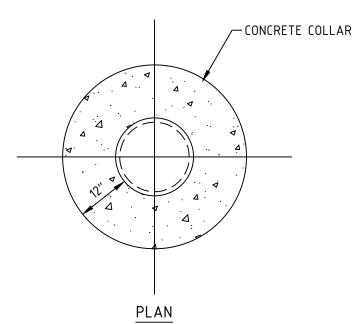

PLAN

SECTION

SECTION

| ľ | CHECKED BY:        | SE-TOWN-OF-IL                          | Town of Durham Engineering Division | SECTION:          | ROA   | ADS 1 |
|---|--------------------|----------------------------------------|-------------------------------------|-------------------|-------|-------|
|   | AT<br>APPROVED BY: |                                        | DETAILS FOR RAISING CASTINGS        | DWG #:            | RS    |       |
|   | RR                 | ······································ | WATER SERVICE BOXES                 | DATE:<br>JAN 2022 | PAGE: | 41    |