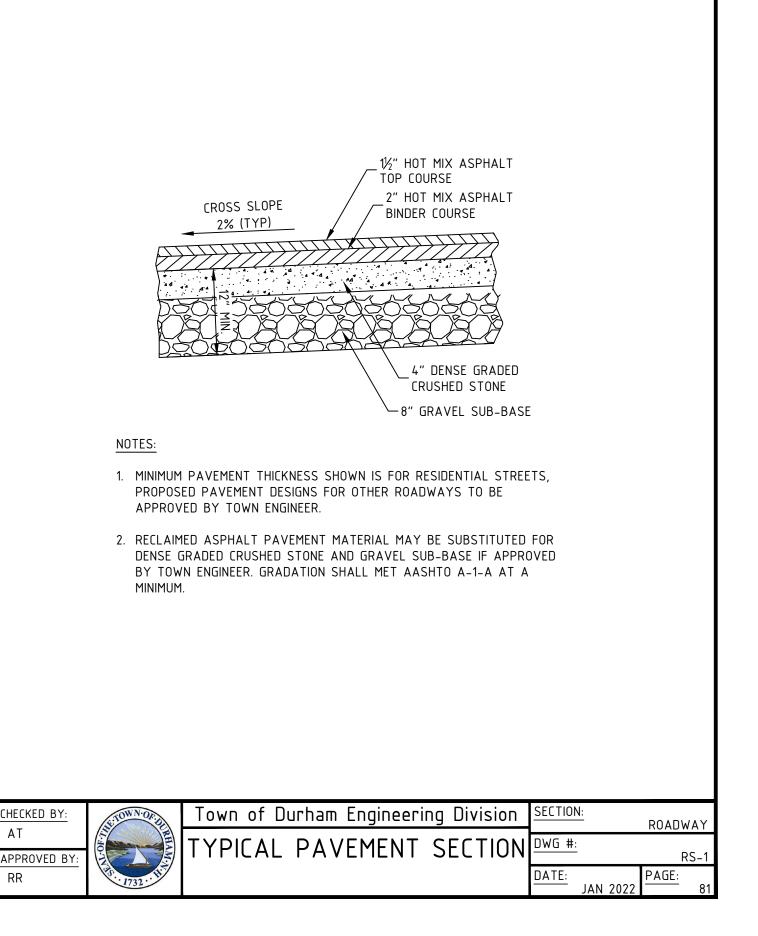

| CHECKED BY:        | N.TOWN-OF-D | Town of Durham Engineering Division | SECTION: |         | ROADW | VAY |
|--------------------|-------------|-------------------------------------|----------|---------|-------|-----|
| AT<br>APPROVED BY: |             | TRENCH PAVEMENT DETAIL              | DWG #:   |         |       | S-2 |
| RR                 | 1732 11     |                                     | DATE:    | AN 2022 | PAGE: | 82  |