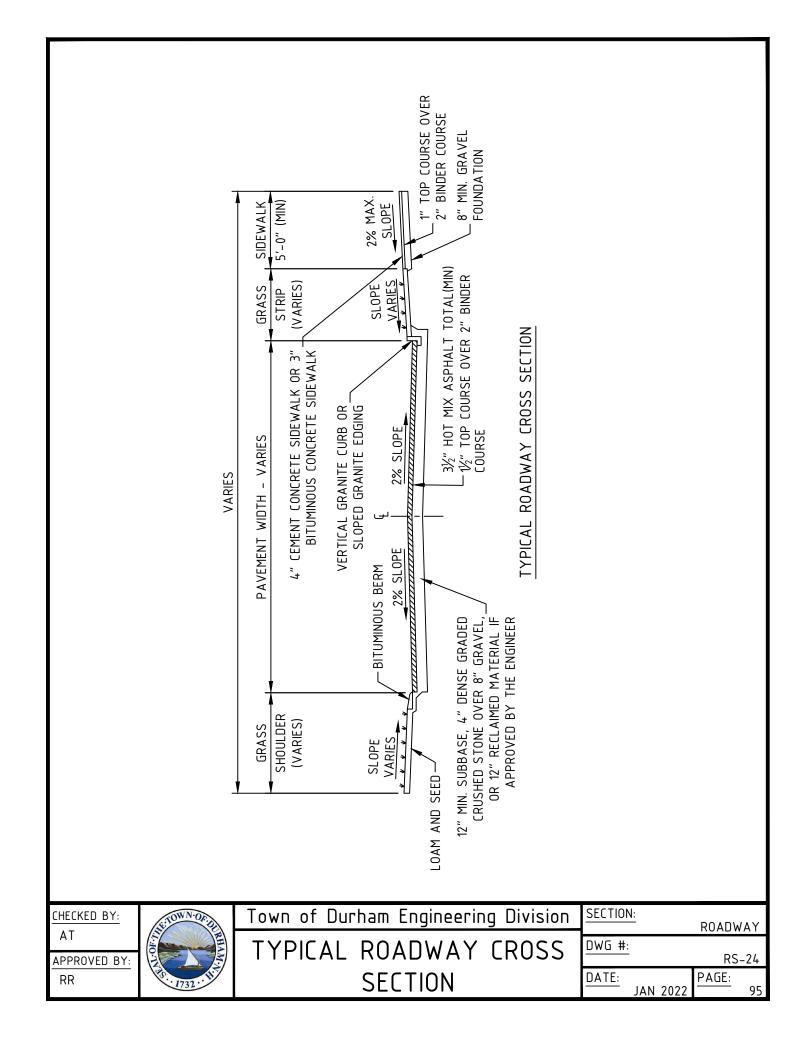

| CURB RAMPS NOTES AND TABLE          | DWG #:   |                   |
| RR                 | 1732 ··· H    | OF TRANSITION LENGTHS               | DATE:    | JAN 2022 PAGE: 37 |



DETECTABLE WARNING

SURFACES

| ROADS |
|-------|
| RS-16 |
| 01-67 |

JAN 2022

PAGE:

35

DWG #:

DATE:

APPROVED BY: RR

CHECKED BY:

ΑT















| CHECKED BY:        | SE TOWN OF BE | Town of Durham Engineering Division | SECTION | <u>N:</u> | ROADV | VAY  |
|--------------------|---------------|-------------------------------------|---------|-----------|-------|------|
| AT<br>APPROVED BY: | L. O.T.       | STEEL PLATE DETAIL                  | DWG #:  |           |       | 5-23 |
| RR                 | 1732 11       |                                     | DATE:   | JAN 2022  | PAGE: | 94   |











PLAN



SECTION



SECTION

| ľ | CHECKED BY:        | SE-TOWN-OF-IL                          | Town of Durham Engineering Division | SECTION:          | ROA   | ADS 1 |
|---|--------------------|----------------------------------------|-------------------------------------|-------------------|-------|-------|
|   | AT<br>APPROVED BY: |                                        | DETAILS FOR RAISING CASTINGS        | DWG #:            | RS    |       |
|   | RR                 | ······································ | WATER SERVICE BOXES                 | DATE:<br>JAN 2022 | PAGE: | 41    |