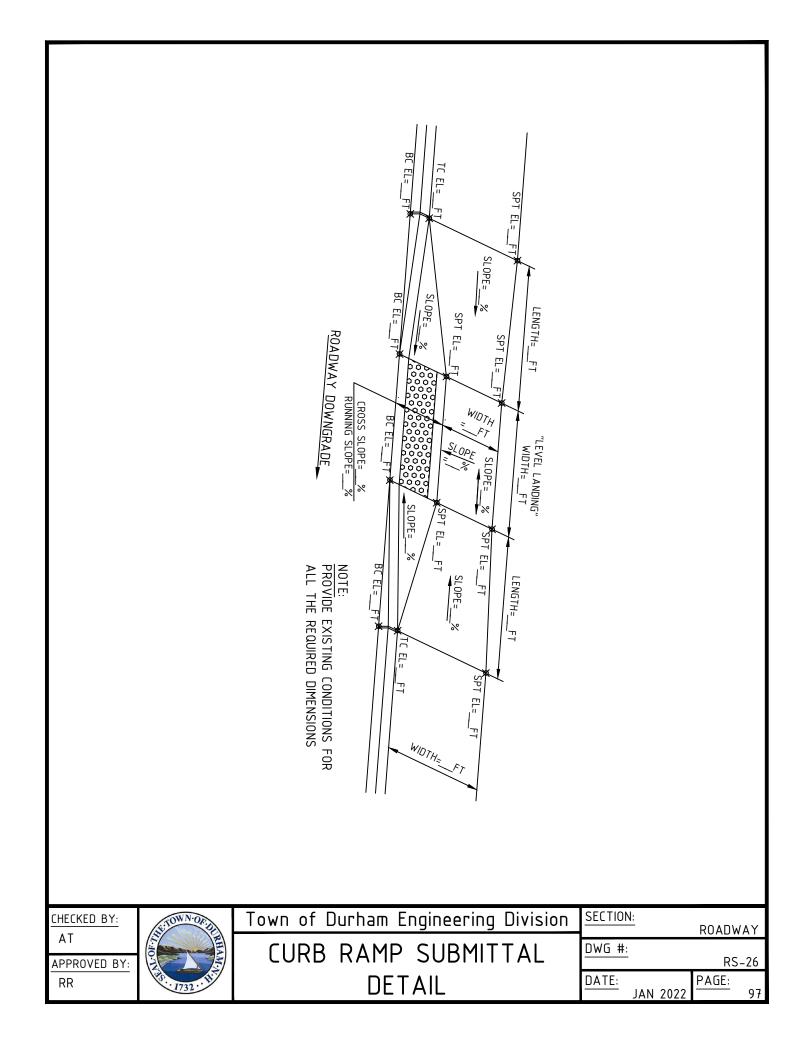

## NOTES:

- 1. ALL RAMPS TO BE CONSTRUCTED OF CEMENT CONCRETE.
- 2. ALL RAMPS TO HAVE DETECTABLE WARNING PANELS CONFORMING TO TOWN DETAILS.
- 3. FIELD LOCATION OF CURB RAMPS TO BE APPROVED BY TOWN ENGINEER AND/OR DIRECTOR OF PUBLIC WORKS PRIOR TO CONSTRUCTION.