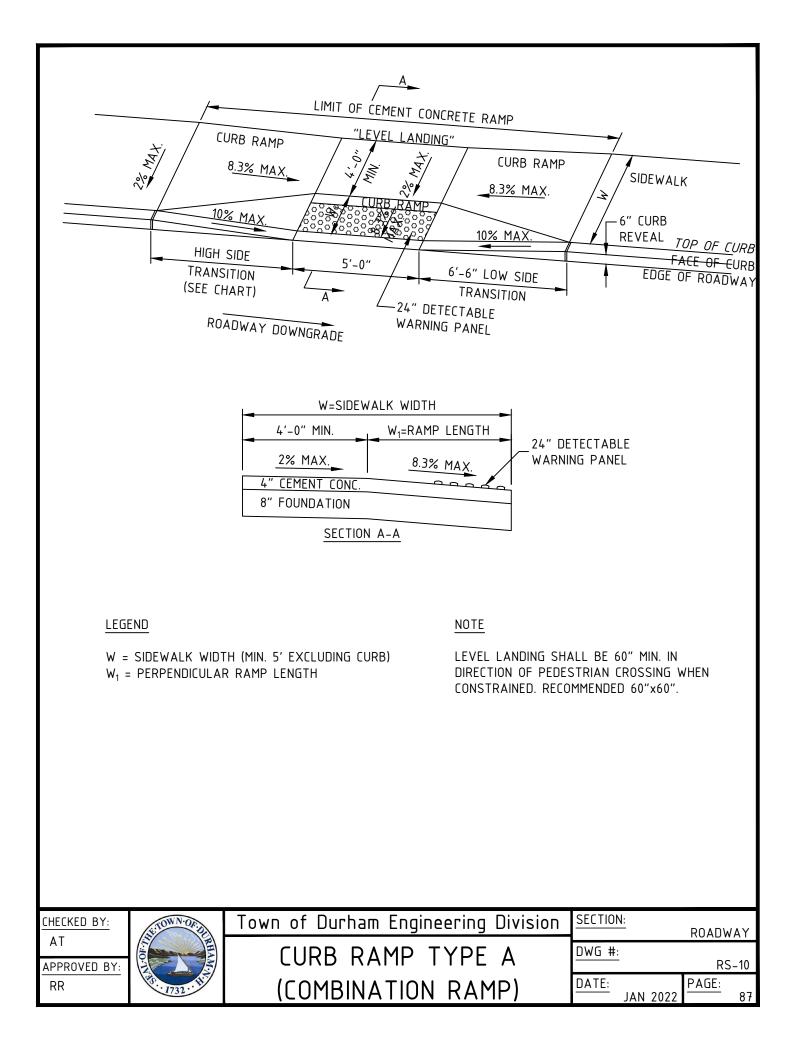

## NOTES:

- 1. ALL RAMPS TO BE CONSTRUCTED OF CEMENT CONCRETE.
- 2. ALL RAMPS TO HAVE DETECTABLE WARNING PANELS CONFORMING TO TOWN DETAILS.
- 3. FIELD LOCATION OF CURB RAMPS TO BE APPROVED BY TOWN ENGINEER AND/OR DIRECTOR OF PUBLIC WORKS PRIOR TO CONSTRUCTION.

| ROADWAY PROFILE<br>GRADE (%) | HIGH SIDE<br>TRANSITION LENGTH |
|------------------------------|--------------------------------|
| 0                            | 6'-6"                          |
| >0-1                         | 7'-8"                          |
| >1-2                         | 9'-0"                          |
| >2-3                         | 11'-0''                        |
| >3-4                         | 14'-0"                         |
| >4                           | 15'-0" MAX.                    |
|                              |                                |

| TABLE OF TRANSITION LENGTHS | ABLE | OF TRANSITION L | LENGTHS |
|-----------------------------|------|-----------------|---------|
|-----------------------------|------|-----------------|---------|

\*BASED ON A DESIGN SLOPE OF 7.5% AND 6" OF CURB REVEAL.

| CHECKED BY:        | SE:TOWN-OF-DE | Town of Durham Engineering Division | SECTION: | ROADS             |
|--------------------|---------------|-------------------------------------|----------|-------------------|
| AT<br>APPROVED BY: | L. O. T.      | CURB RAMPS NOTES AND TABLE          | DWG #:   |                   |
| RR                 | 1732 ··· H    | OF TRANSITION LENGTHS               | DATE:    | JAN 2022 PAGE: 37 |