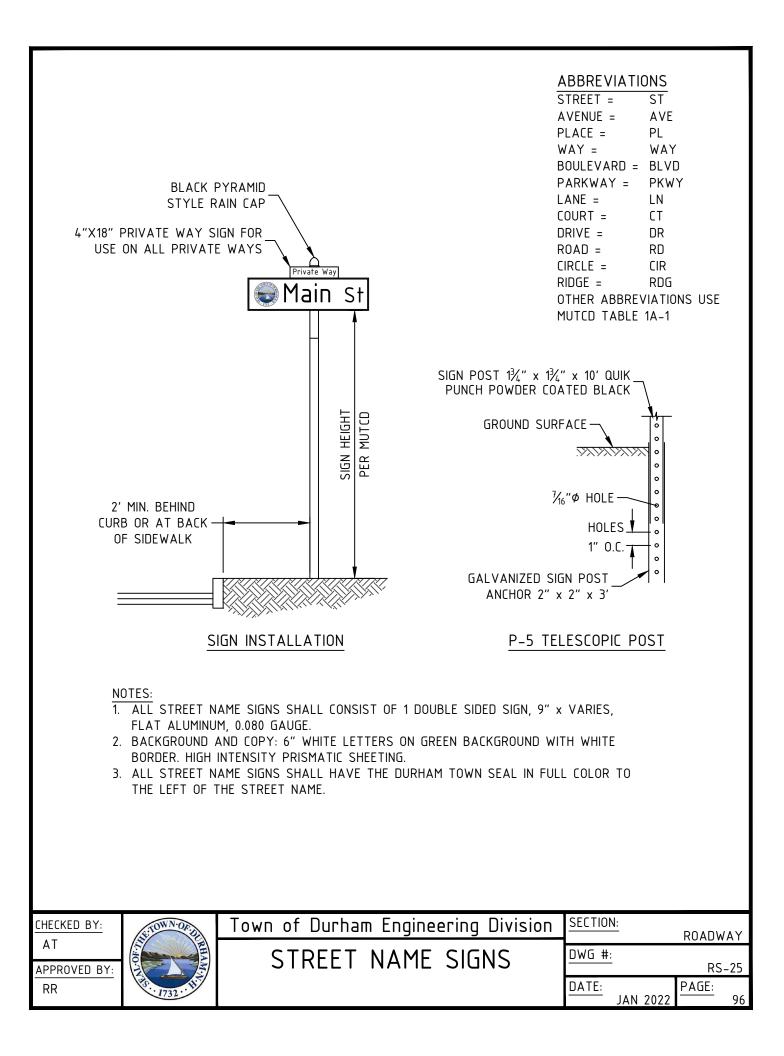

| CHECKED BY:        | N.TOWN-OF-D | Town of Durham Engineering Division | SECTION: |         | ROADW | VAY |
|--------------------|-------------|-------------------------------------|----------|---------|-------|-----|
| AT<br>APPROVED BY: |             | TRENCH PAVEMENT DETAIL              | DWG #:   |         |       | S-2 |
| RR                 | 1732 11     |                                     | DATE:    | AN 2022 | PAGE: | 82  |