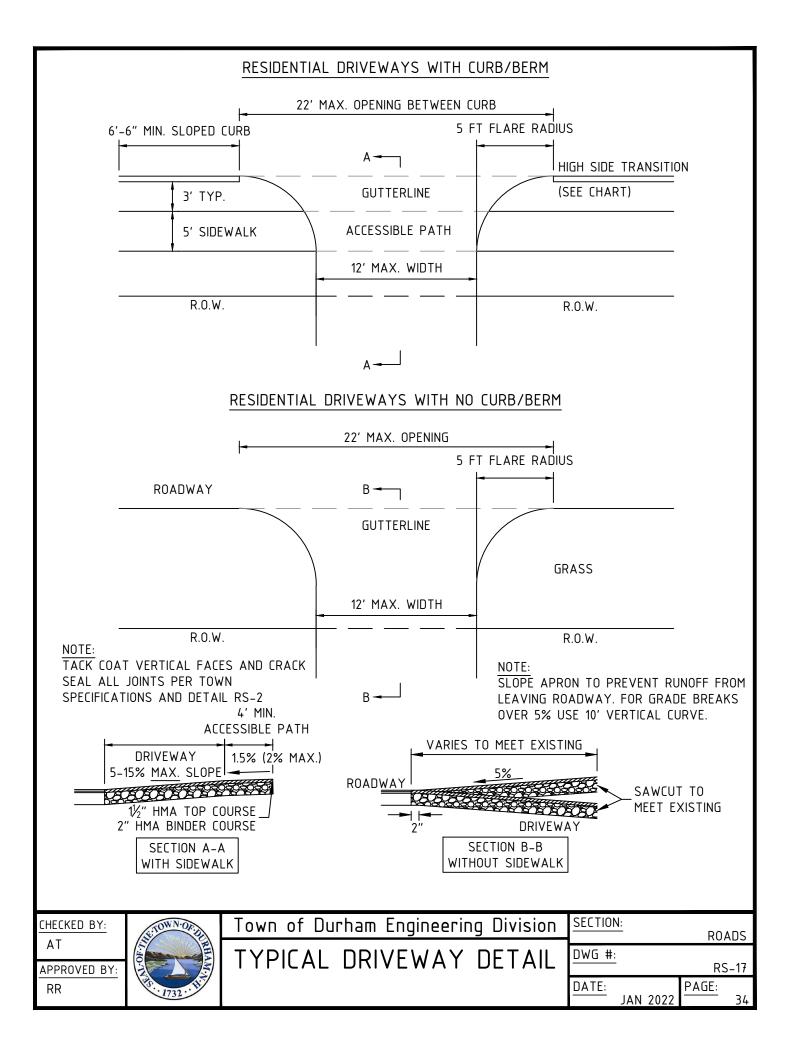

## NOTES:

- 1. ALL RAMPS TO BE CONSTRUCTED OF CEMENT CONCRETE.
- 2. ALL RAMPS TO HAVE DETECTABLE WARNING PANELS CONFORMING TO TOWN DETAILS.
- 3. FIELD LOCATION OF CURB RAMPS TO BE APPROVED BY TOWN ENGINEER AND/OR DIRECTOR OF PUBLIC WORKS PRIOR TO CONSTRUCTION.

| ROADWAY PROFILE<br>GRADE (%) | HIGH SIDE<br>TRANSITION LENGTH |
|------------------------------|--------------------------------|
| 0                            | 6'-6"                          |
| >0-1                         | 7'-8"                          |
| >1-2                         | 9'-0"                          |
| >2-3                         | 11'-0''                        |
| >3-4                         | 14'-0"                         |
| >4                           | 15'-0" MAX.                    |
|                              |                                |

| TABLE OF TRANSITION LENGTHS | ABLE | OF TRANSITION L | LENGTHS |
|-----------------------------|------|-----------------|---------|
|-----------------------------|------|-----------------|---------|

\*BASED ON A DESIGN SLOPE OF 7.5% AND 6" OF CURB REVEAL.

| CHECKED BY:        | SE:TOWN-OF-DE | Town of Durham Engineering Division | SECTION: | ROADS             |
|--------------------|---------------|-------------------------------------|----------|-------------------|
| AT<br>APPROVED BY: | L. O. T.      | CURB RAMPS NOTES AND TABLE          | DWG #:   |                   |
| RR                 | 1732 ··· H    | OF TRANSITION LENGTHS               | DATE:    | JAN 2022 PAGE: 37 |