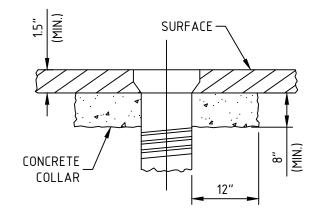

PLAN

SECTION

SECTION

| ľ | CHECKED BY:        | SE-TOWN-OF-IL                          | Town of Durham Engineering Division | SECTION:          | ROA   | ADS 1 |
|---|--------------------|----------------------------------------|-------------------------------------|-------------------|-------|-------|
|   | AT<br>APPROVED BY: |                                        | DETAILS FOR RAISING CASTINGS        | DWG #:            | RS    |       |
|   | RR                 | ······································ | WATER SERVICE BOXES                 | DATE:<br>JAN 2022 | PAGE: | 41    |