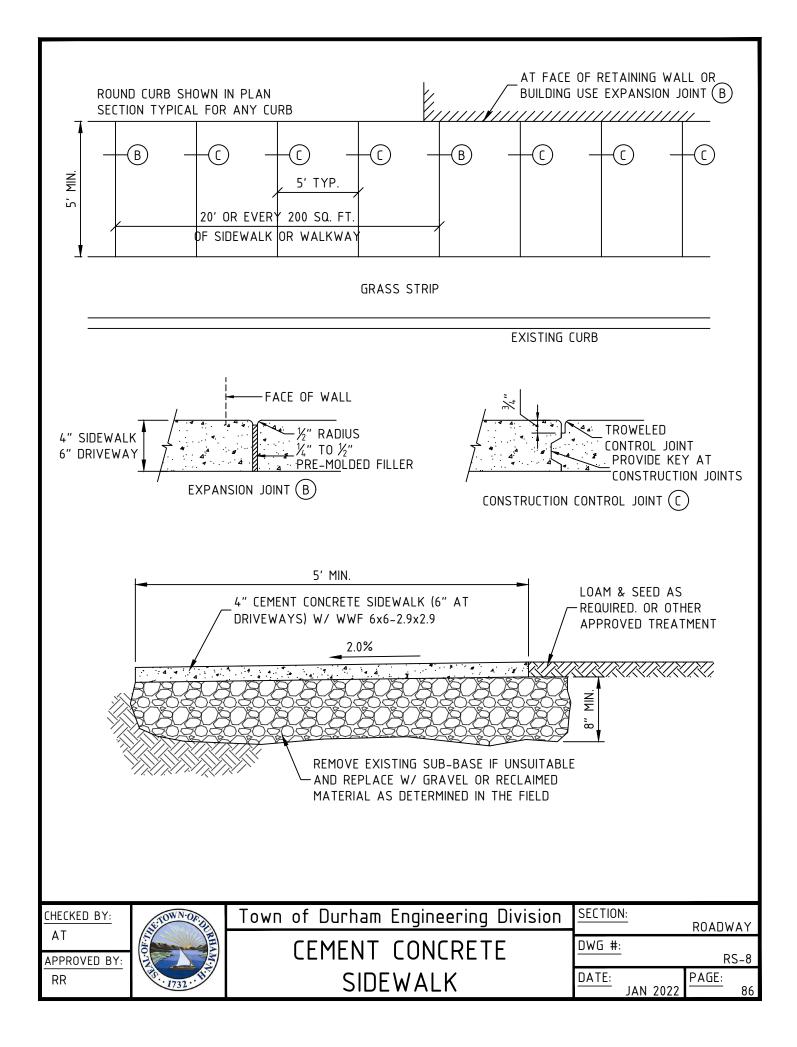

| CHECKED BY:        | N.TOWN-OF-D | Town of Durham Engineering Division | SECTION: |         | ROADW | VAY |
|--------------------|-------------|-------------------------------------|----------|---------|-------|-----|
| AT<br>APPROVED BY: |             | TRENCH PAVEMENT DETAIL              | DWG #:   |         |       | S-2 |
| RR                 | 1732 11     |                                     | DATE:    | AN 2022 | PAGE: | 82  |