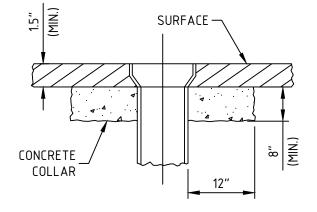

PLAN

SECTION

SECTION

| ľ | CHECKED BY:        | SE-TOWN-OF-IL                          | Town of Durham Engineering Division | SECTION:          | ROA   | ADS 1 |
|---|--------------------|----------------------------------------|-------------------------------------|-------------------|-------|-------|
|   | AT<br>APPROVED BY: |                                        | DETAILS FOR RAISING CASTINGS        | DWG #:            | RS    |       |
|   | RR                 | ······································ | WATER SERVICE BOXES                 | DATE:<br>JAN 2022 | PAGE: | 41    |