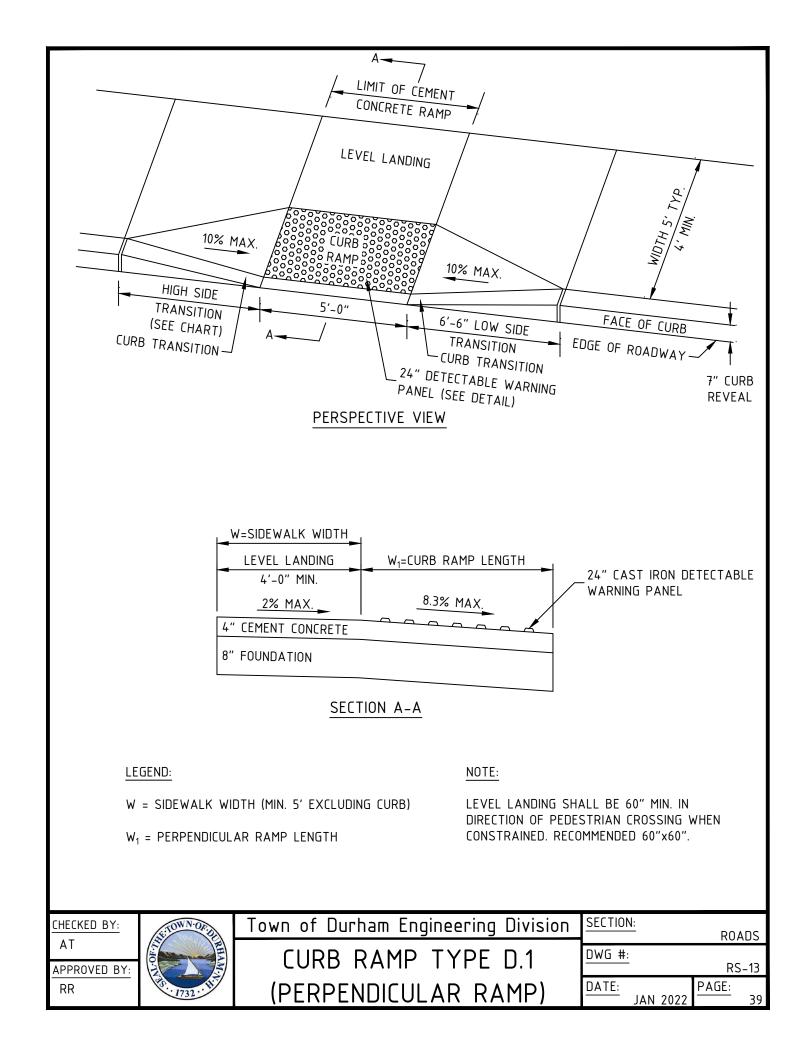

## NOTES:

- 1. ALL RAMPS TO BE CONSTRUCTED OF CEMENT CONCRETE.
- 2. ALL RAMPS TO HAVE DETECTABLE WARNING PANELS CONFORMING TO TOWN DETAILS.
- 3. FIELD LOCATION OF CURB RAMPS TO BE APPROVED BY TOWN ENGINEER AND/OR DIRECTOR OF PUBLIC WORKS PRIOR TO CONSTRUCTION.