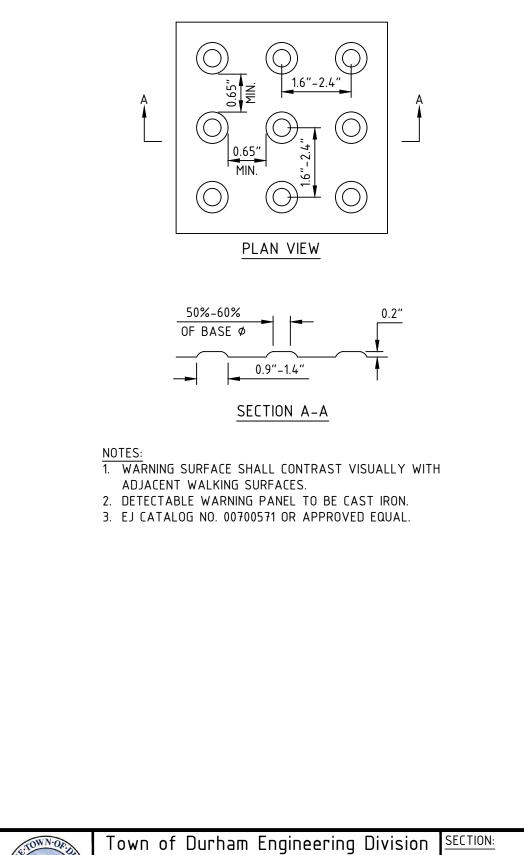

DETECTABLE WARNING

SURFACES

| ROADS |
|-------|
| RS-16 |
| 01-67 |

JAN 2022

PAGE:

35

DWG #:

DATE: