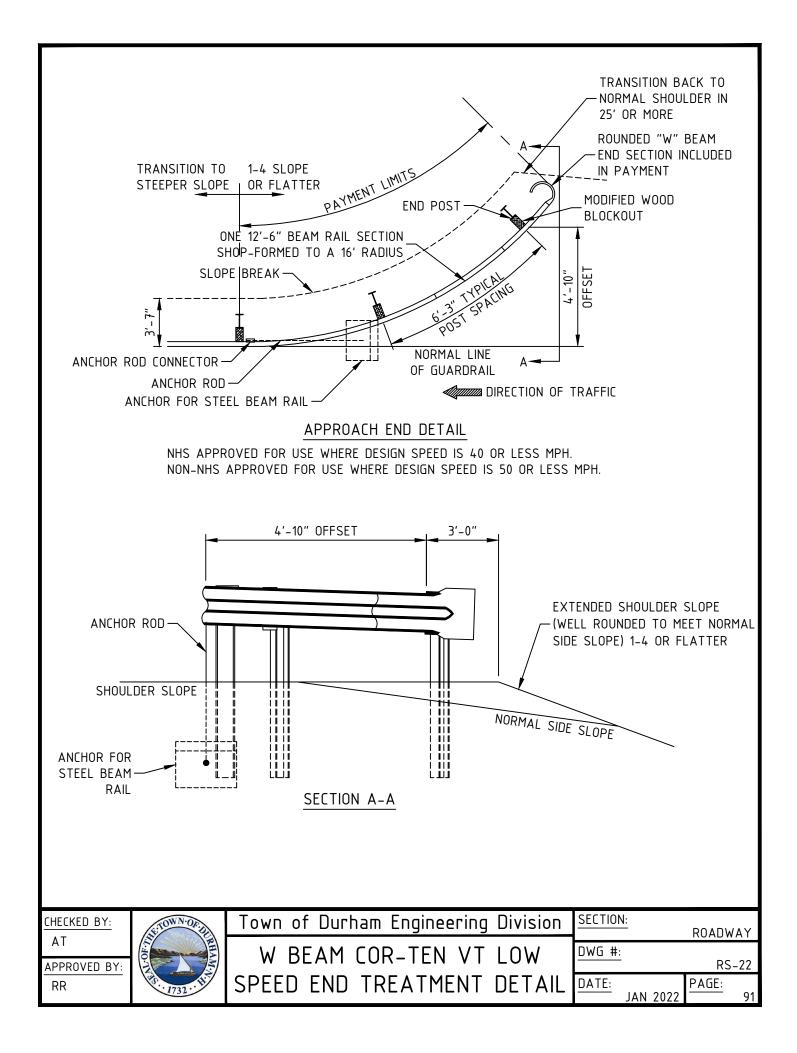

| CHECKED BY:        | N.TOWN-OF-D | Town of Durham Engineering Division | SECTION: |         | ROADW | VAY |
|--------------------|-------------|-------------------------------------|----------|---------|-------|-----|
| AT<br>APPROVED BY: |             | TRENCH PAVEMENT DETAIL              | DWG #:   |         |       | S-2 |
| RR                 | 1732 11     |                                     | DATE:    | AN 2022 | PAGE: | 82  |