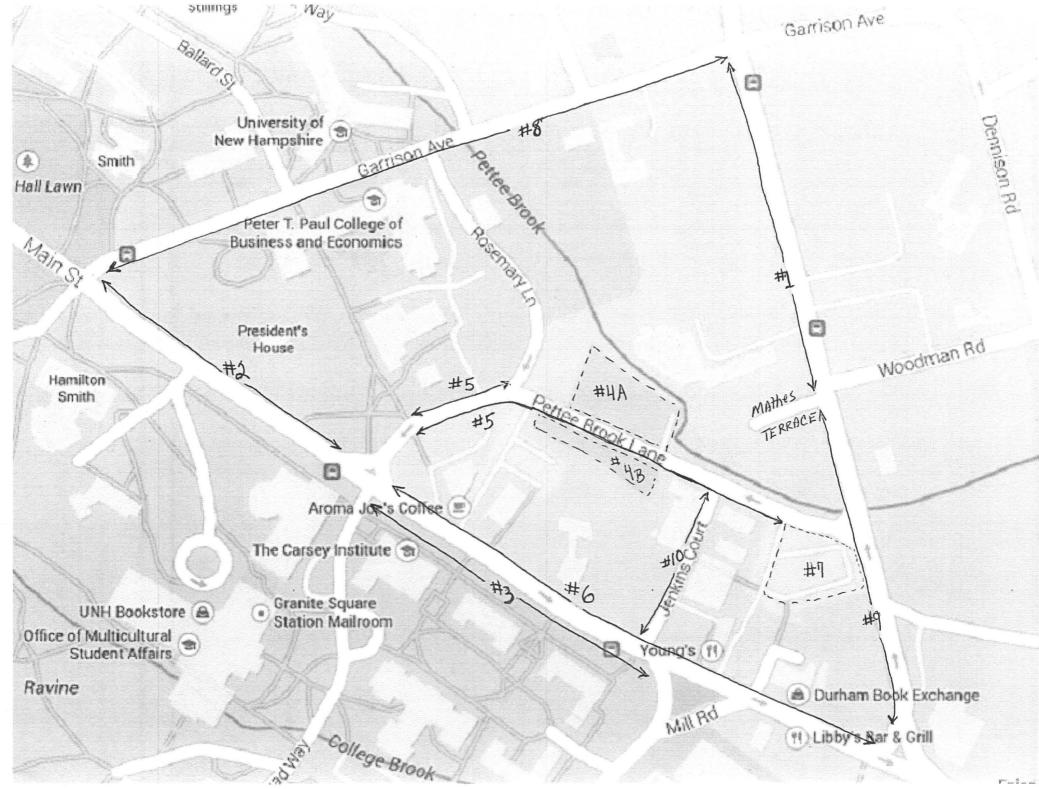

#### **Exterior Parking Areas**

Kiosks in closer proximity to the University of New Hampshire allow for parking to be purchased in multiple hours up to 12-hours if the customer so desires! For these long term areas, pricing is \$1.00 for the first 2-hours and \$1.50 for every hour thereafter. This price structure applies to kiosks located on Main Street in front of Huddleston Hall, the President's House, Garrison Avenue, Pettee Brook Lane, Pettee Brook parking lot, Madbury Road between Garrison Avenue and Mathes Terrace

### **POLICE DEPARTMENT PARKING FEE STRUCTURE**

| Permit Type   | Location          | Fee        | <u>Time Limit</u>                   | Authorization                                                        | Last Amended |
|---------------|-------------------|------------|-------------------------------------|----------------------------------------------------------------------|--------------|
| Metered       | Madbury Road      | All Fees   |                                     | Ordinance #2014-01                                                   | 2/17/14      |
| Parking Areas | (westerly side    | set TA     | Set by Town Administrator for hours |                                                                      |              |
|               | between Mathes    | \$1.00 for | between 6AM and 6PM, Mon-Fri,       |                                                                      |              |
| #1            | Terrace and       | first 2-   | weekends and holidays excepted      | h                                                                    |              |
|               | Garrison Avenue)  | hours and  |                                     |                                                                      |              |
|               |                   | @1.50      |                                     |                                                                      |              |
|               |                   | thereafter |                                     |                                                                      |              |
| (President's  | Main Street       | \$1.00 for | Set by Town Administrator for hours | Ordinance #2014-01                                                   | 2/17/14      |
| House)        | (northerly side)  | first 2-   | between 6AM and 6PM, Mon-Fri,       |                                                                      |              |
|               | between Pettee    | hours and  | weekends and holidays excepted      |                                                                      |              |
| #2            | Brook Lane and    | @1.50      |                                     |                                                                      |              |
|               | Garrison Avenue)  | thereafter |                                     |                                                                      |              |
| (Huddleston   | Main Street       | \$1.00 for | Set by Town Administrator for hours | Ordinance #2014-01                                                   | 2/17/14      |
| Hall)         | (southerly side   | first 2-   | between 6AM and 6PM, Mon-Fri,       |                                                                      |              |
| ,             | between Quad Way  | hours and  | weekends and holidays excepted      |                                                                      |              |
| 42            | and Mill Road)    | @1.50      |                                     |                                                                      |              |
| #3            |                   | thereafter |                                     |                                                                      |              |
| 44            | Pettee Brook      | Business   | Set by Town Administrator for hours | Ordinance #2014-01                                                   | 2/17/14      |
|               | Parking Lot North | Permit or  | between 6AM and 6PM, Mon-Fri,       |                                                                      |              |
| #4a           | U                 | \$1.00 for | weekends and holidays excepted      |                                                                      | 5            |
|               |                   | first 2-   |                                     | ×                                                                    |              |
|               |                   | hours and  |                                     |                                                                      |              |
|               |                   | @1.50      |                                     |                                                                      |              |
|               |                   | thereafter |                                     |                                                                      |              |
| #4b           | Pettee Brook      | Business   | Set by Town Administrator for hours | Ordinance #2014-01                                                   | 2/17/14      |
|               | Parking Lot South | Permit     | between 6AM and 6PM, Mon-Fri,       | The U.S. Collaboration in contribution pairs (1914). Some Phys. 191. |              |
|               | 0                 | Parking    | weekends and holidays excepted      |                                                                      |              |
|               |                   | Only       |                                     |                                                                      |              |
| #5            | Pettee Brook Lane | \$1.00 for | Set by Town Administrator for hours | Ordinance #2014-01                                                   | 2/17/14      |
| #5            |                   | first 2-   | between 6AM and 6PM, Mon-Fri,       |                                                                      |              |
|               |                   | hours and  | weekends and holidays excepted. No  |                                                                      |              |
|               |                   | (a)1.50    | parking allowed between 1am and 6am |                                                                      |              |
|               |                   | thereafter | daily.                              |                                                                      |              |
|               |                   |            |                                     |                                                                      | 7.<br>       |
|               | 1                 | 1          |                                     |                                                                      | L            |

| Permit Type | Location                        | Fee                     | <u>Time Limit</u>                                                  | <b>Authorization</b> | Last Amended |
|-------------|---------------------------------|-------------------------|--------------------------------------------------------------------|----------------------|--------------|
| #6          | Main Street (to include the old | <i>First hour free;</i> | Two hr. maximum between 6AM and 6PM Mon-Fri, weekends and holidays | Ordinance #2014-01   | 2/17/14      |
|             | Ballard Road)                   | \$1.00/hr.              | excepted. Town administrator may                                   |                      |              |
|             | (northerly side                 | thereafter.             | designate limited number of parking                                | 95 K                 |              |
|             | between Pettee                  | Durham                  | spaces with 15 minute maximum                                      |                      |              |
|             | Brook Lane and                  | sticker 2-              | between 6AM and 6PM Mon-Fri,                                       |                      |              |
|             | Madbury Road)                   | hours                   | weekends and holidays excepted.                                    |                      |              |
|             | madoury roua)                   | free.                   | weekends and nondays excepted.                                     | *                    |              |
| #7          | Downtown Parking                | First hour              | Two hr. maximum between 6AM and                                    | Ordinance #2014-01   | 2/17/14      |
| #7          | Lot Located at                  | free;                   | 6PM Mon-Fri, weekends and holidays                                 |                      |              |
|             | Southwest corner                | \$1.00/hr.              | excepted                                                           | 5                    |              |
|             | of the Madbury                  | thereafter.             |                                                                    |                      |              |
|             | Road and Pettee                 | Durham                  |                                                                    |                      |              |
|             | Brook Lane                      | sticker 2-              |                                                                    |                      |              |
|             | Intersection                    | hours                   |                                                                    |                      |              |
|             |                                 | free.                   |                                                                    |                      |              |
| #8          | Garrison Avenue                 | \$1.00 for              | Set by Town Administrator for hours                                | Ordinance #2014-01   | 2/17/14      |
|             | (southerly side                 | first 2-                | between 6AM and 6PM, Mon-Fri,                                      |                      |              |
|             | between Main                    | hours and               | weekends and holidays excepted                                     |                      |              |
|             | Street and                      | @1.50                   |                                                                    |                      |              |
|             | Madbury Road)                   | thereafter              |                                                                    |                      |              |
| <b>#9</b>   | Madbury Road                    | First hour              | Two hr. maximum between 6AM and                                    | Ordinance #2014-01   | 2/17/14      |
| #7          | (westerly side                  | free;                   | 6PM Mon-Fri, weekends and holidays                                 |                      |              |
|             | between Main                    | \$1.00/hr.              | excepted                                                           |                      |              |
|             | Street and Mathes               | thereafter.             |                                                                    |                      |              |
|             | Terrace)                        | Durham                  |                                                                    |                      |              |
|             |                                 | sticker 2-              |                                                                    |                      |              |
|             |                                 | hours                   |                                                                    |                      |              |
|             |                                 | free.                   |                                                                    |                      |              |
| #10         | Jenkins Court                   | First hour              | Two hr. maximum between 6AM and                                    | Ordinance #2014-01   | 2/17/14      |
| π10         | (westerly and                   | free;                   | 6PM Mon-Fri, weekends and holidays                                 |                      |              |
|             | easterly side                   | \$1.00/hr.              | excepted. Town administrator may                                   |                      |              |
|             | between Main                    | thereafter.             | designate limited number of parking                                |                      | · · · · ·    |
|             | Street and Pettee               | Durham                  | spaces with 15 minute maximum                                      |                      |              |
|             | Brook Lane)                     | sticker 2-              | between 6AM and 6PM Mon-Fri,                                       |                      |              |
|             |                                 | hours                   | weekends and holidays excepted.                                    |                      |              |
|             |                                 | free.                   |                                                                    |                      |              |

| Permit Type | Location    | Fee        | <u>Time Limit</u>                   | Authorization      | Last Amended |
|-------------|-------------|------------|-------------------------------------|--------------------|--------------|
|             | Depot Road  | \$1.00 per | Set by Town Administrator for hours | Ordinance #2014-01 | 2/17/14      |
| ×           | Parking Lot | hour;      | between 6AM and 6PM, Mon-Fri,       |                    |              |
|             |             | \$12.00    | weekends and holidays excepted      |                    |              |
|             |             | per day up |                                     |                    |              |
|             |             | to 5 days  |                                     | *                  | 9            |
|             |             | (24hours)  |                                     | ÷                  | -            |