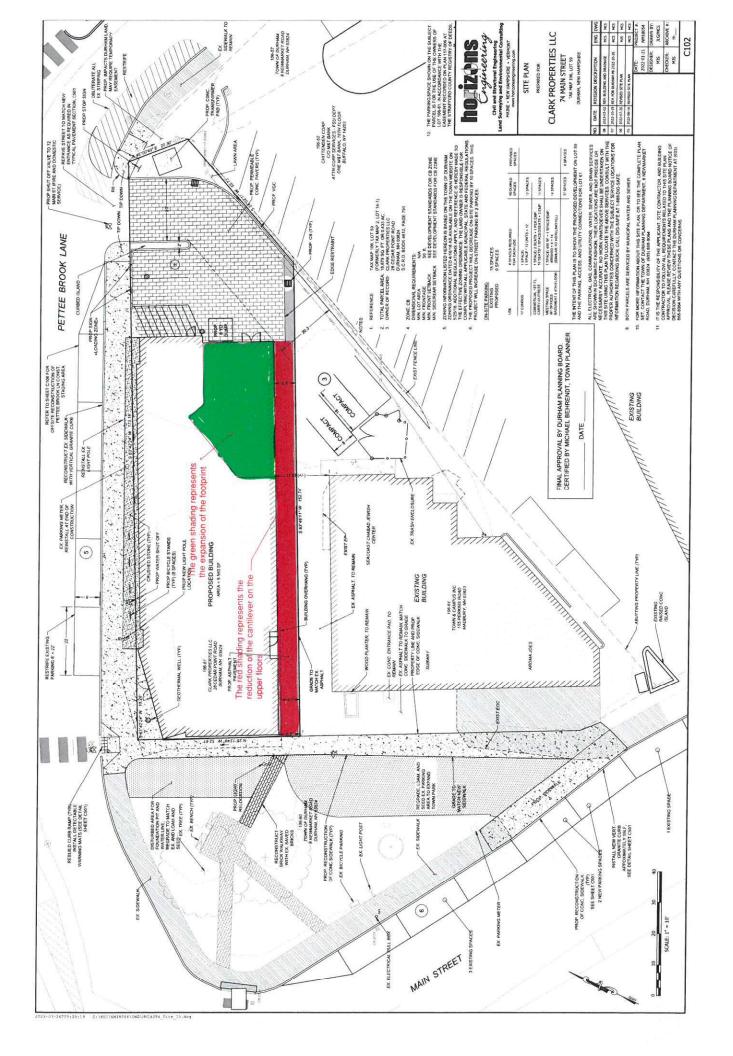

The changes are shown on the updated site plan submitted with this application. The changes include the following:

- 1. The building footprint has been increased by approximately 982 Sf and the upper residential floor area has been reduced by approximately 691 Sf each. The building overhang area on the northeast corner is incorporated into the 1<sup>st</sup> floor area, and the cantilevered building area on the south side has been reduced by 6'+/-, eliminating the cantilever.
- 2. Due to the increased building area under the overhang in the NE corner, the underground drainage system has been redesigned to remove it from under the building overhang.

A revised drainage report has been prepared and submitted. I have met preliminary with the DPW to review the redesign, and they have an updated copy. These are the only changes to the plan, therefore all of the other design aspects remain the same.