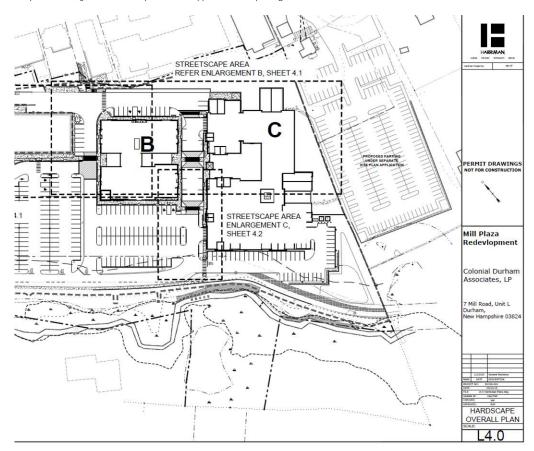

#### To the Planning Board,

I sent the email below last week showing images of two separate site plans to give a sense of the proximity of the proposed 19 Main Street project to the proposed Mill Plaza project. I see there is actually a drawing in the most recent set of plans for Mill Plaza that shows both sites together, below. *Ldo not know how accurate this composite drawing is or how it was produced*: it appears that the parking lot on 19 Main Street as shown here extends further to the south than it actually does.