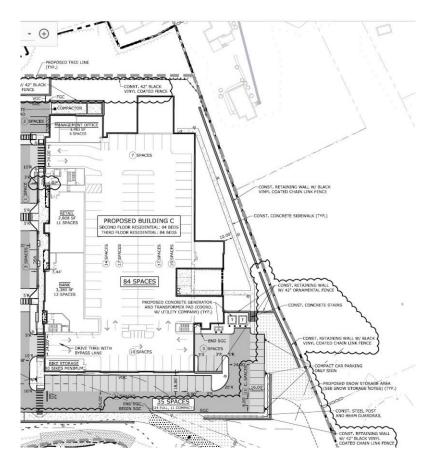

The image at the bottom of 19 Main Street shows a stone wall along the westerly lot line (at the top of the drawing) and the retaining wall that is set back 5+ feet from the westerly lot line.

Here is a portion of the most recent site plan for Mill Plaza dated March 10, 2021, as shown on the website, depicting the easterly portion of the proposed project, adjacent to the parcel for 19 Main Street. To the east is the *existing site* for 19 Main Street showing only the two existing residential buildings downslope on the parcel. The lot line at the bottom right of this Mill Plaza rendering extending to the right is the southerly lot line for the 19 Main Street parcel. The bottom of the proposed parking lot on 19 Main Street would be roughly in line with the words "const. concrete stairs" inside the bubble below.

Thus it appears that there would be a retaining wall on both sides of the shared lot line set back about 5 feet on each side.