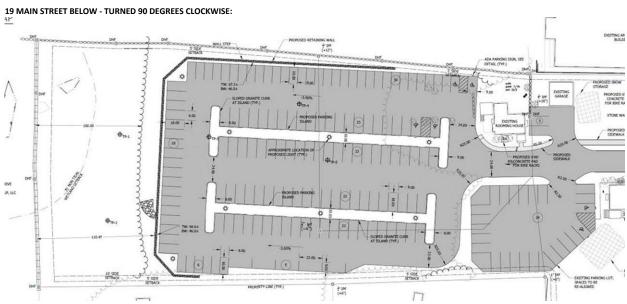

The image at the bottom of 19 Main Street shows a stone wall along the westerly lot line (at the top of the drawing) and the retaining wall that is set back 5+ feet from the westerly lot line.

Here is a portion of the most recent site plan for Mill Plaza dated March 10, 2021, as shown on the website, depicting the easterly portion of the proposed project, adjacent to the parcel for 19 Main Street. To the east is the *existing site* for 19 Main Street showing only the two existing residential buildings downslope on the parcel. The lot line at the bottom right of this Mill Plaza rendering extending to the right is the southerly lot line for the 19 Main Street parcel. The bottom of the proposed parking lot on 19 Main Street would be roughly in line with the words "const. concrete stairs" inside the bubble below.