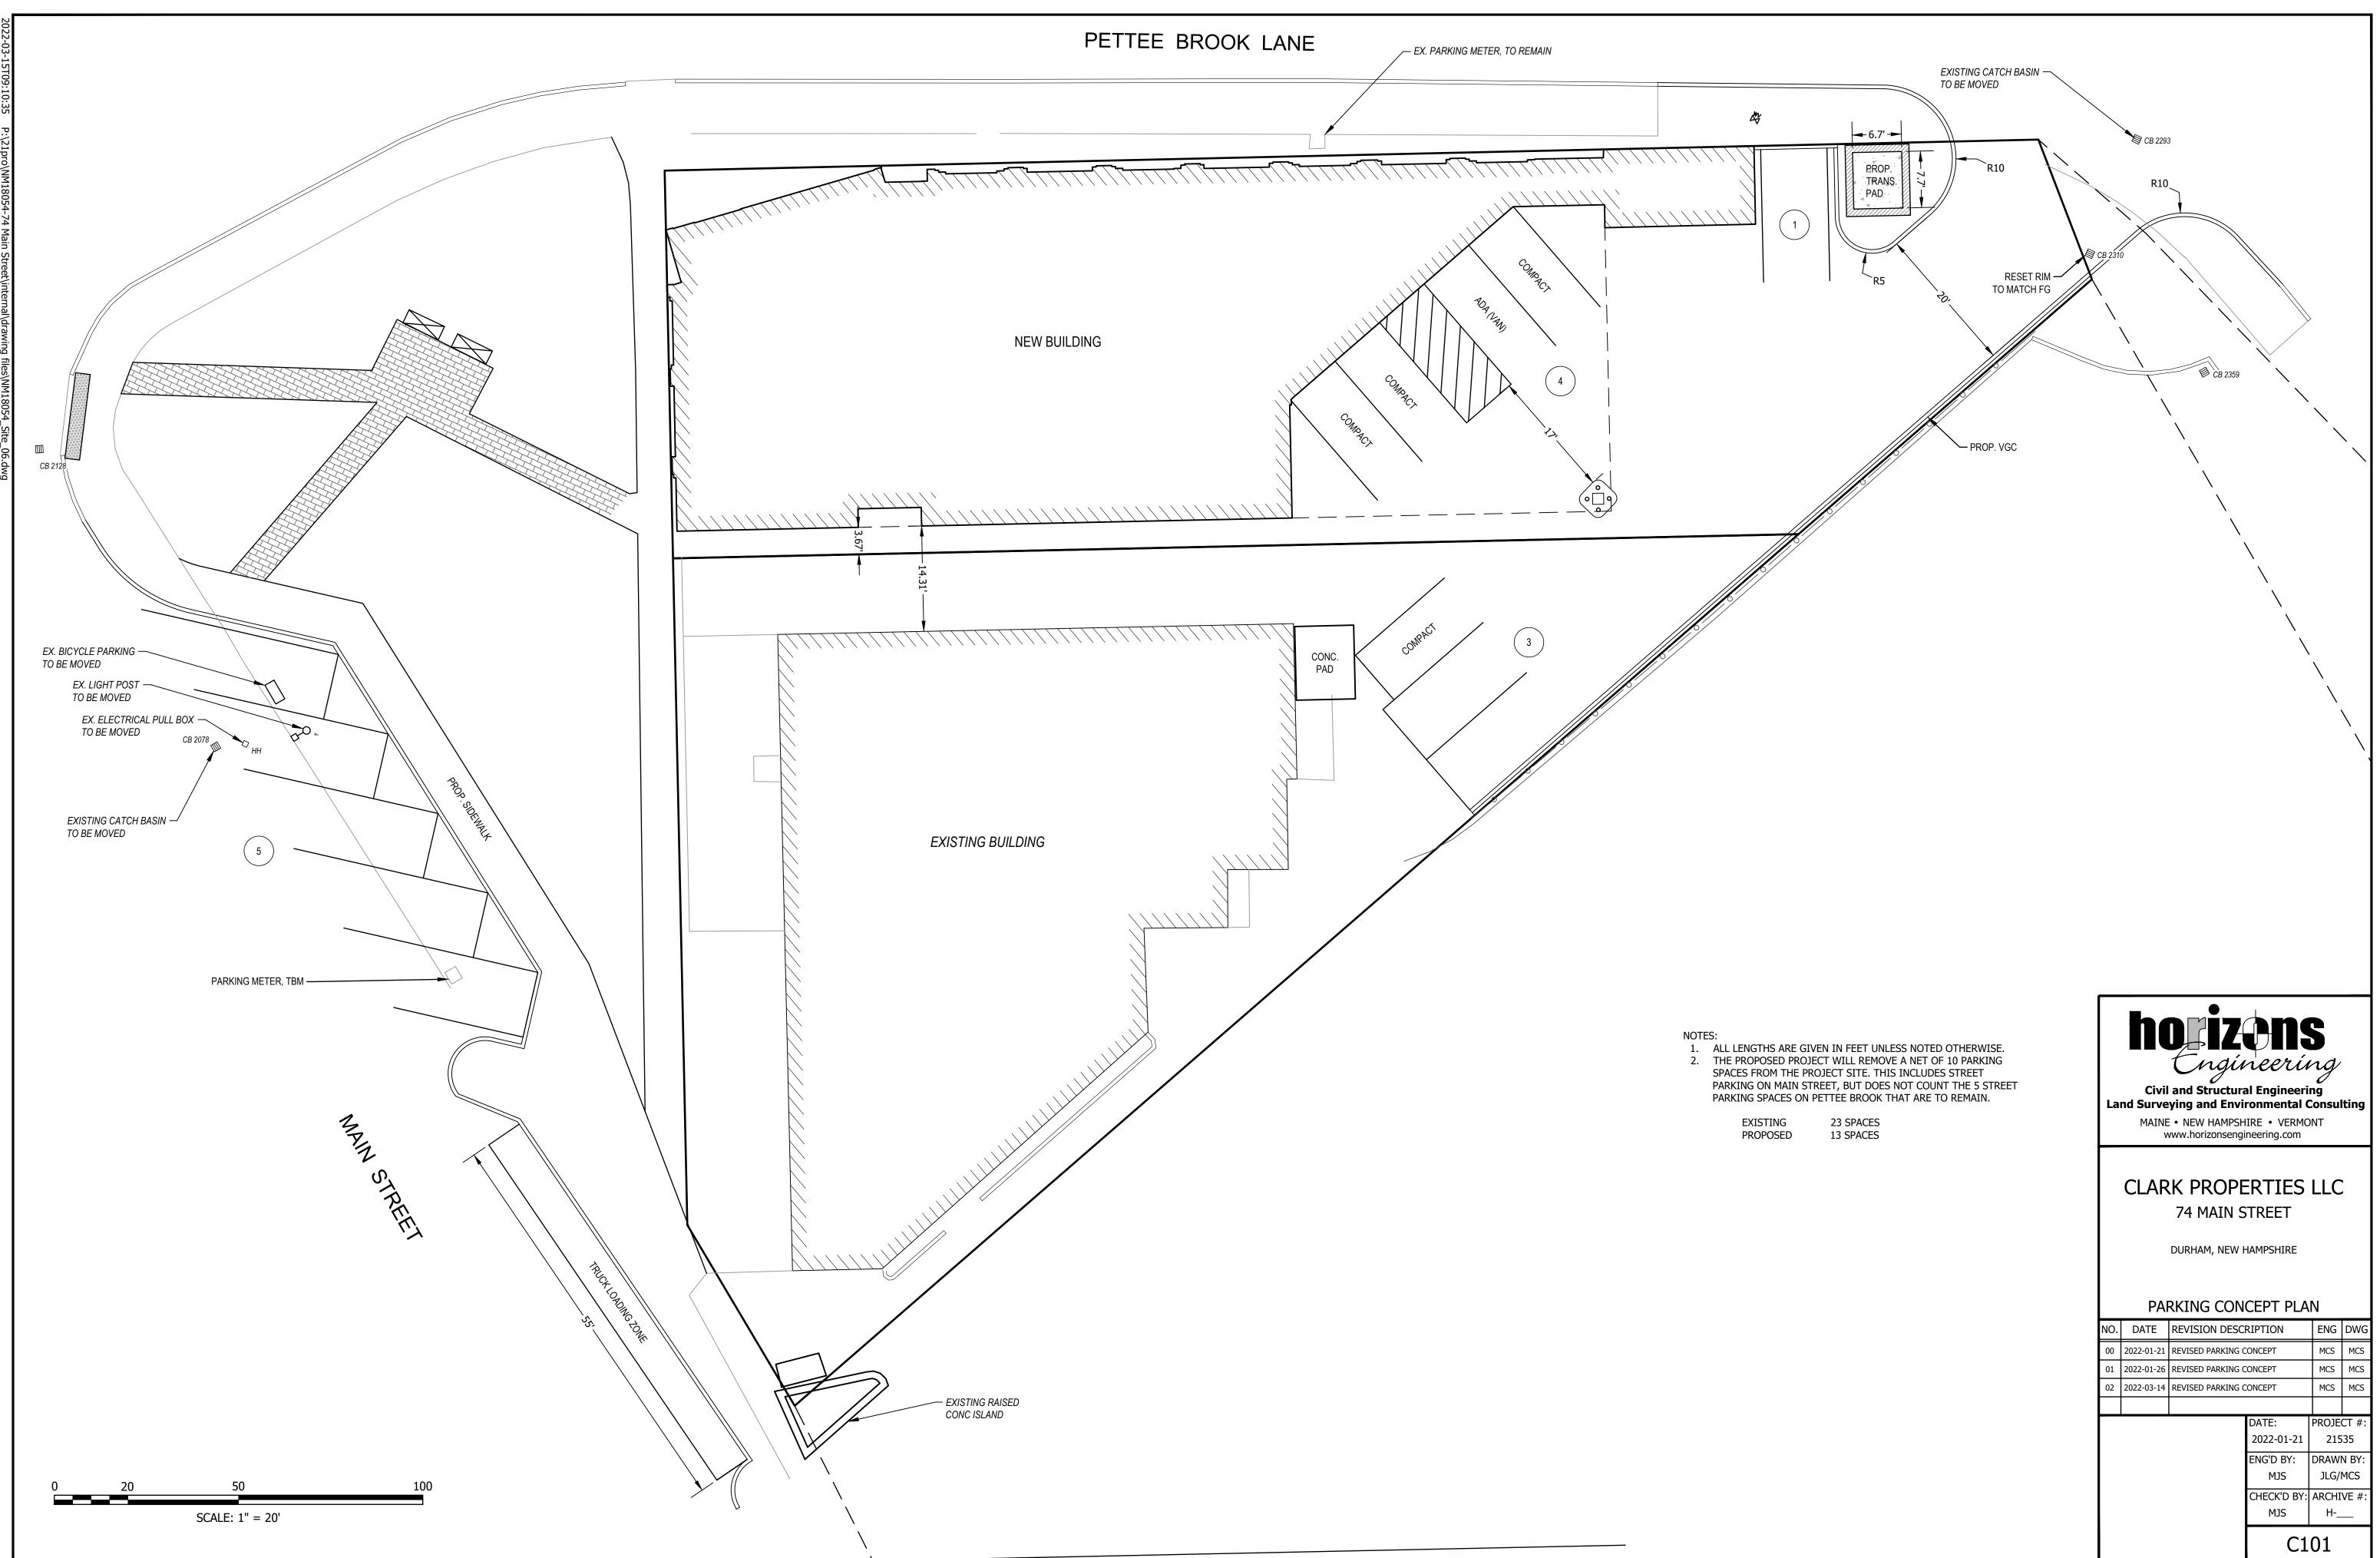

| EXISTING | 23 9 |
|----------|------|
| PROPOSED | 13 9 |

| PARKING | CONCEPT | PLAN |
|---------|---------|------|
|---------|---------|------|

| NO. | DATE                        | REVISION DESCRIPTION    |                                         | ENG                  | DWG         |  |  |
|-----|-----------------------------|-------------------------|-----------------------------------------|----------------------|-------------|--|--|
| 00  | 2022-01-21                  | REVISED PARKING CONCEPT |                                         | MCS                  | MCS         |  |  |
| 01  | 2022-01-26                  | REVISED PARKING CONCEPT |                                         | MCS                  | MCS         |  |  |
| 02  | 2022-03-14                  | REVISED PARKING CONCEPT |                                         | MCS                  | MCS         |  |  |
|     |                             |                         |                                         |                      |             |  |  |
|     |                             |                         | DATE:<br>2022-01-21<br>ENG'D BY:<br>MJS | PROJE<br>215<br>DRAW | 35<br>N BY: |  |  |
|     | CHECK'D BY: ARCHIV<br>MJS H |                         | VE #:                                   |                      |             |  |  |
|     |                             |                         | C101                                    |                      |             |  |  |