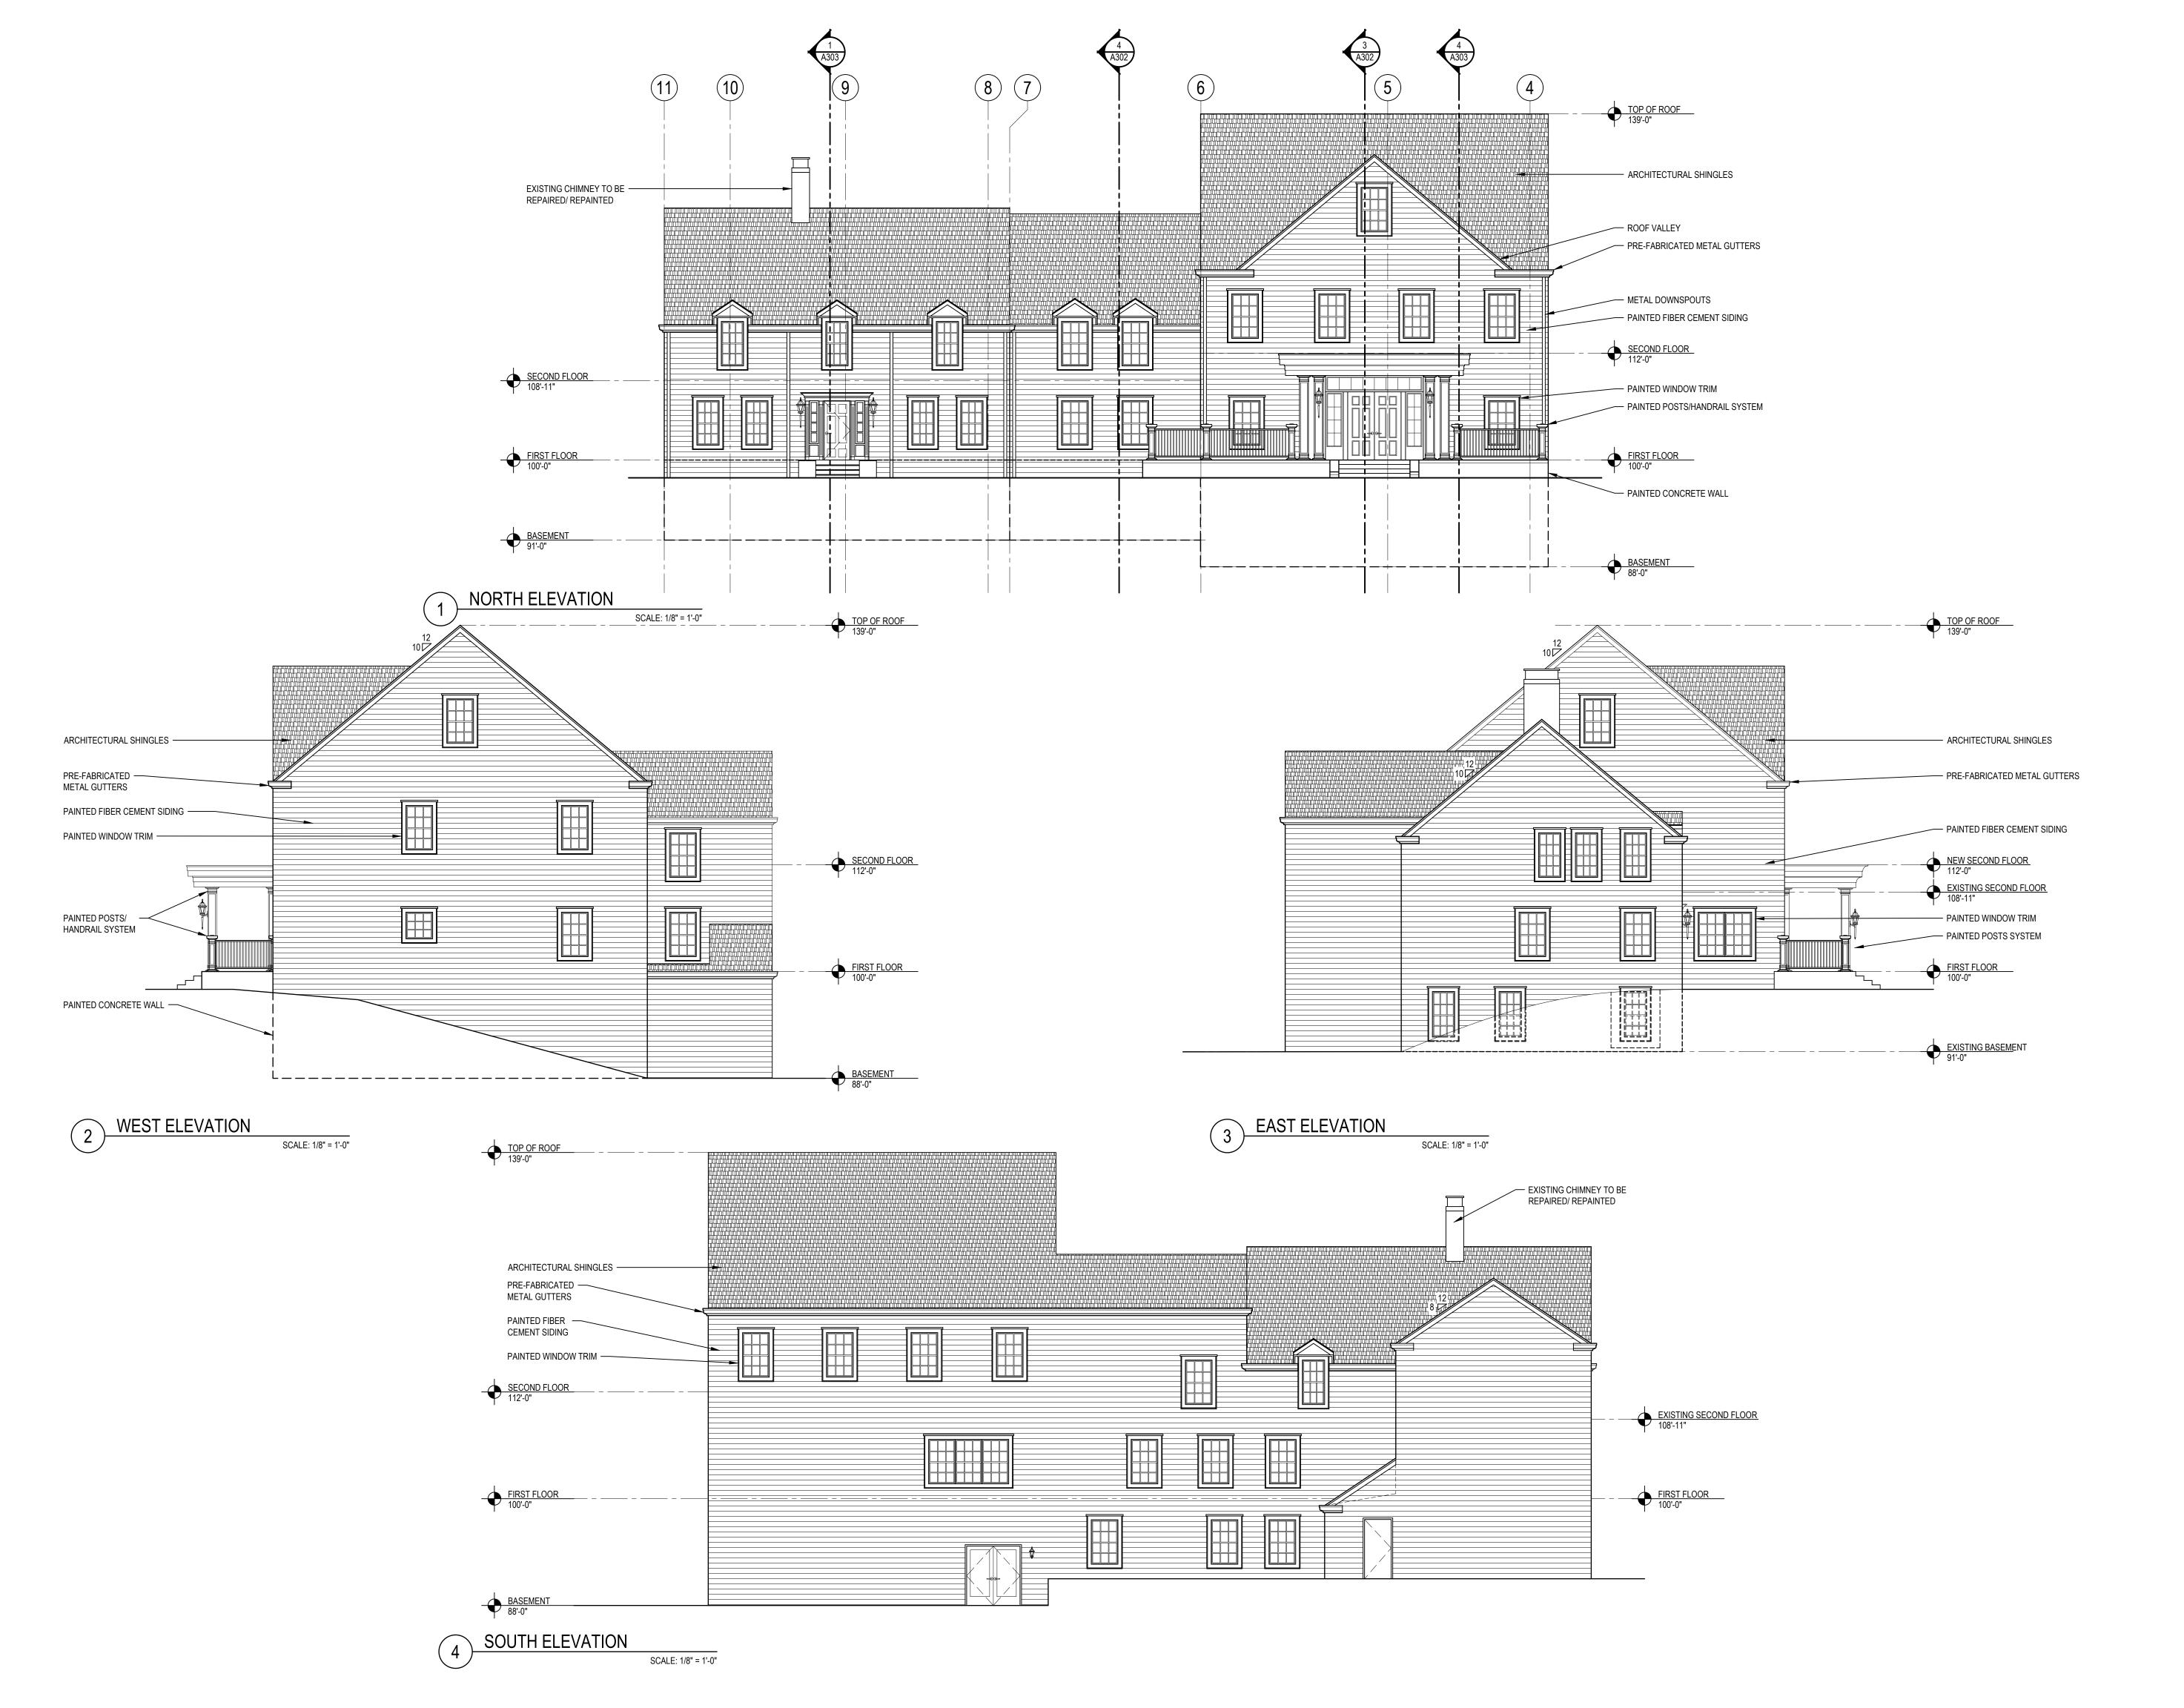

JOB NO.: K0418

© 2019 KRITTENBRINK ARCHITECTURE LLC ALL RIGHTS RESERVED THESE DOCUMENTS NOT BE USED FOR ANY PURPOSES WITHOUT PRIOR WRITTEN PERMISSION FROM

DRAWN BY

CHECKED BY

IRS

MLK

SHEET TITLE:
EXTERIOR
ELEVATIONS

A301