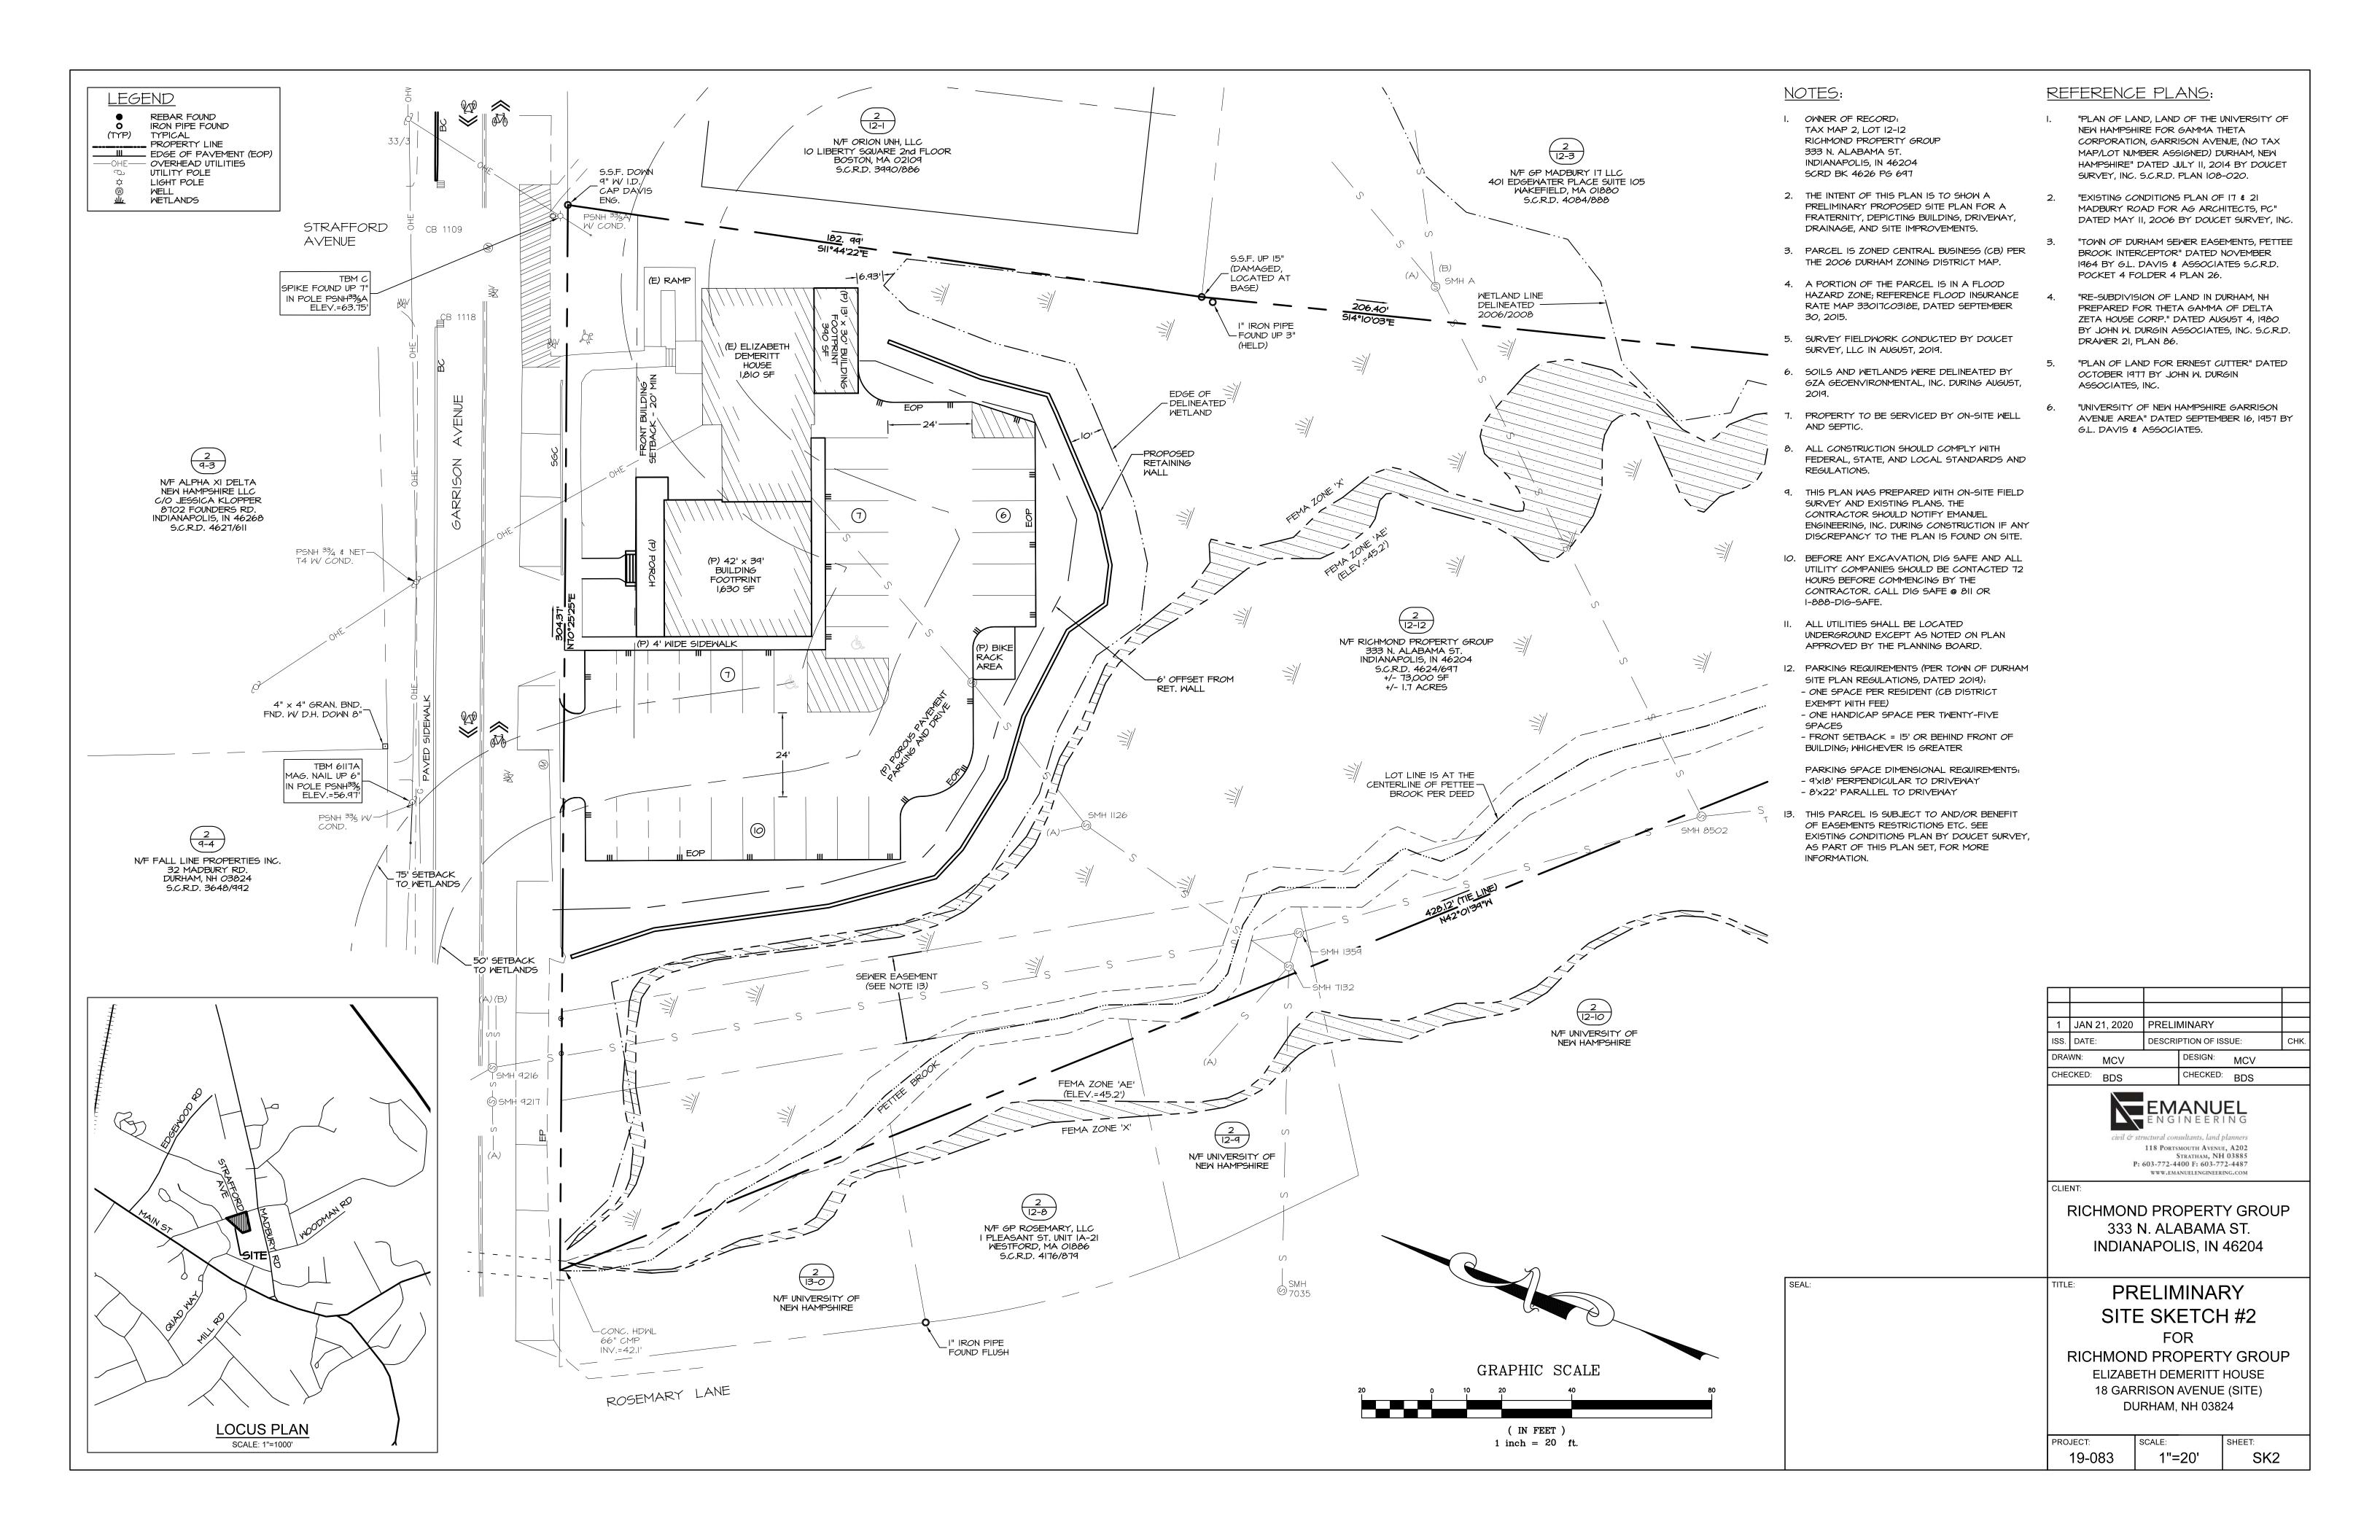

NORMAN, OK 73069

405.579.7883 FAX 405.292.0545

CIVIL CONSULTANT:

HONE:

STRUCTURAL CONSULTANT: KFC ENGINEERING 525 CENTERAL PARK DR., SUITE 202 OKLAHOMA CITY, OK 73105 PHONE: 405.528.4596

MECHANICAL CONSULTANT:
ALLEN CONSULTING INC.

110 N. MERCEDES DR, SUITE 100
NORMAN, OK 73069
PHONE: 405.447.2282
EAX:

ELECTRICAL CONSULTANT: ALLEN CONSULTING INC. 100 N. MERCEDES DR, SUITE 100 NORMAN, OK 73069 PHONE: 405.447.2282

ALPHA TAU OMEGA UNIVERSITY OF NEW HAMPSHIRE 18 GARRISON AVE. DURHAM, NH 03824

| DATE      | DESCRIPTION |  |
|-----------|-------------|--|
| REVISIONS |             |  |
|           |             |  |

| PRIMARY ISSUE |          |              |
|---------------|----------|--------------|
| MARK          | DATE     | DESCRIPTION  |
|               | 00.00.00 | PERMIT ISSUE |
|               | 00.00.00 | BID ISSUE    |
|               | 00.00.00 | CONST. ISSUE |
|               | -        |              |

NOT FOR CONSTRUCTION

THESE DRAWINGS ARE PROVIDED FOR APPROVAL OR REVIEW PURPOSES ONLY AND DO NOT IN ANY WAY CONSTITUTE A CONSTRUCTION DOCUMENT SET; AS SUCH, THESE DRAWINGS MAY NOT BE INCORPORATED INTO ANY SET OF DRAWINGS USED FOR CONSTRUCTION.

JOB NO.: K0418

© 2019 KRITTENBRINK ARCHITECTURE LLC ALL RIGHTS RESERVED THESE DOCUMENTS NOT BE USED FOR ANY PURPOSES WITHOUT PRIOR WRITTEN PERMISSION FROM

DRAWN BY

CHECKED BY

IRS

MLK

SHEET TITLE:
EXTERIOR
ELEVATIONS

A301