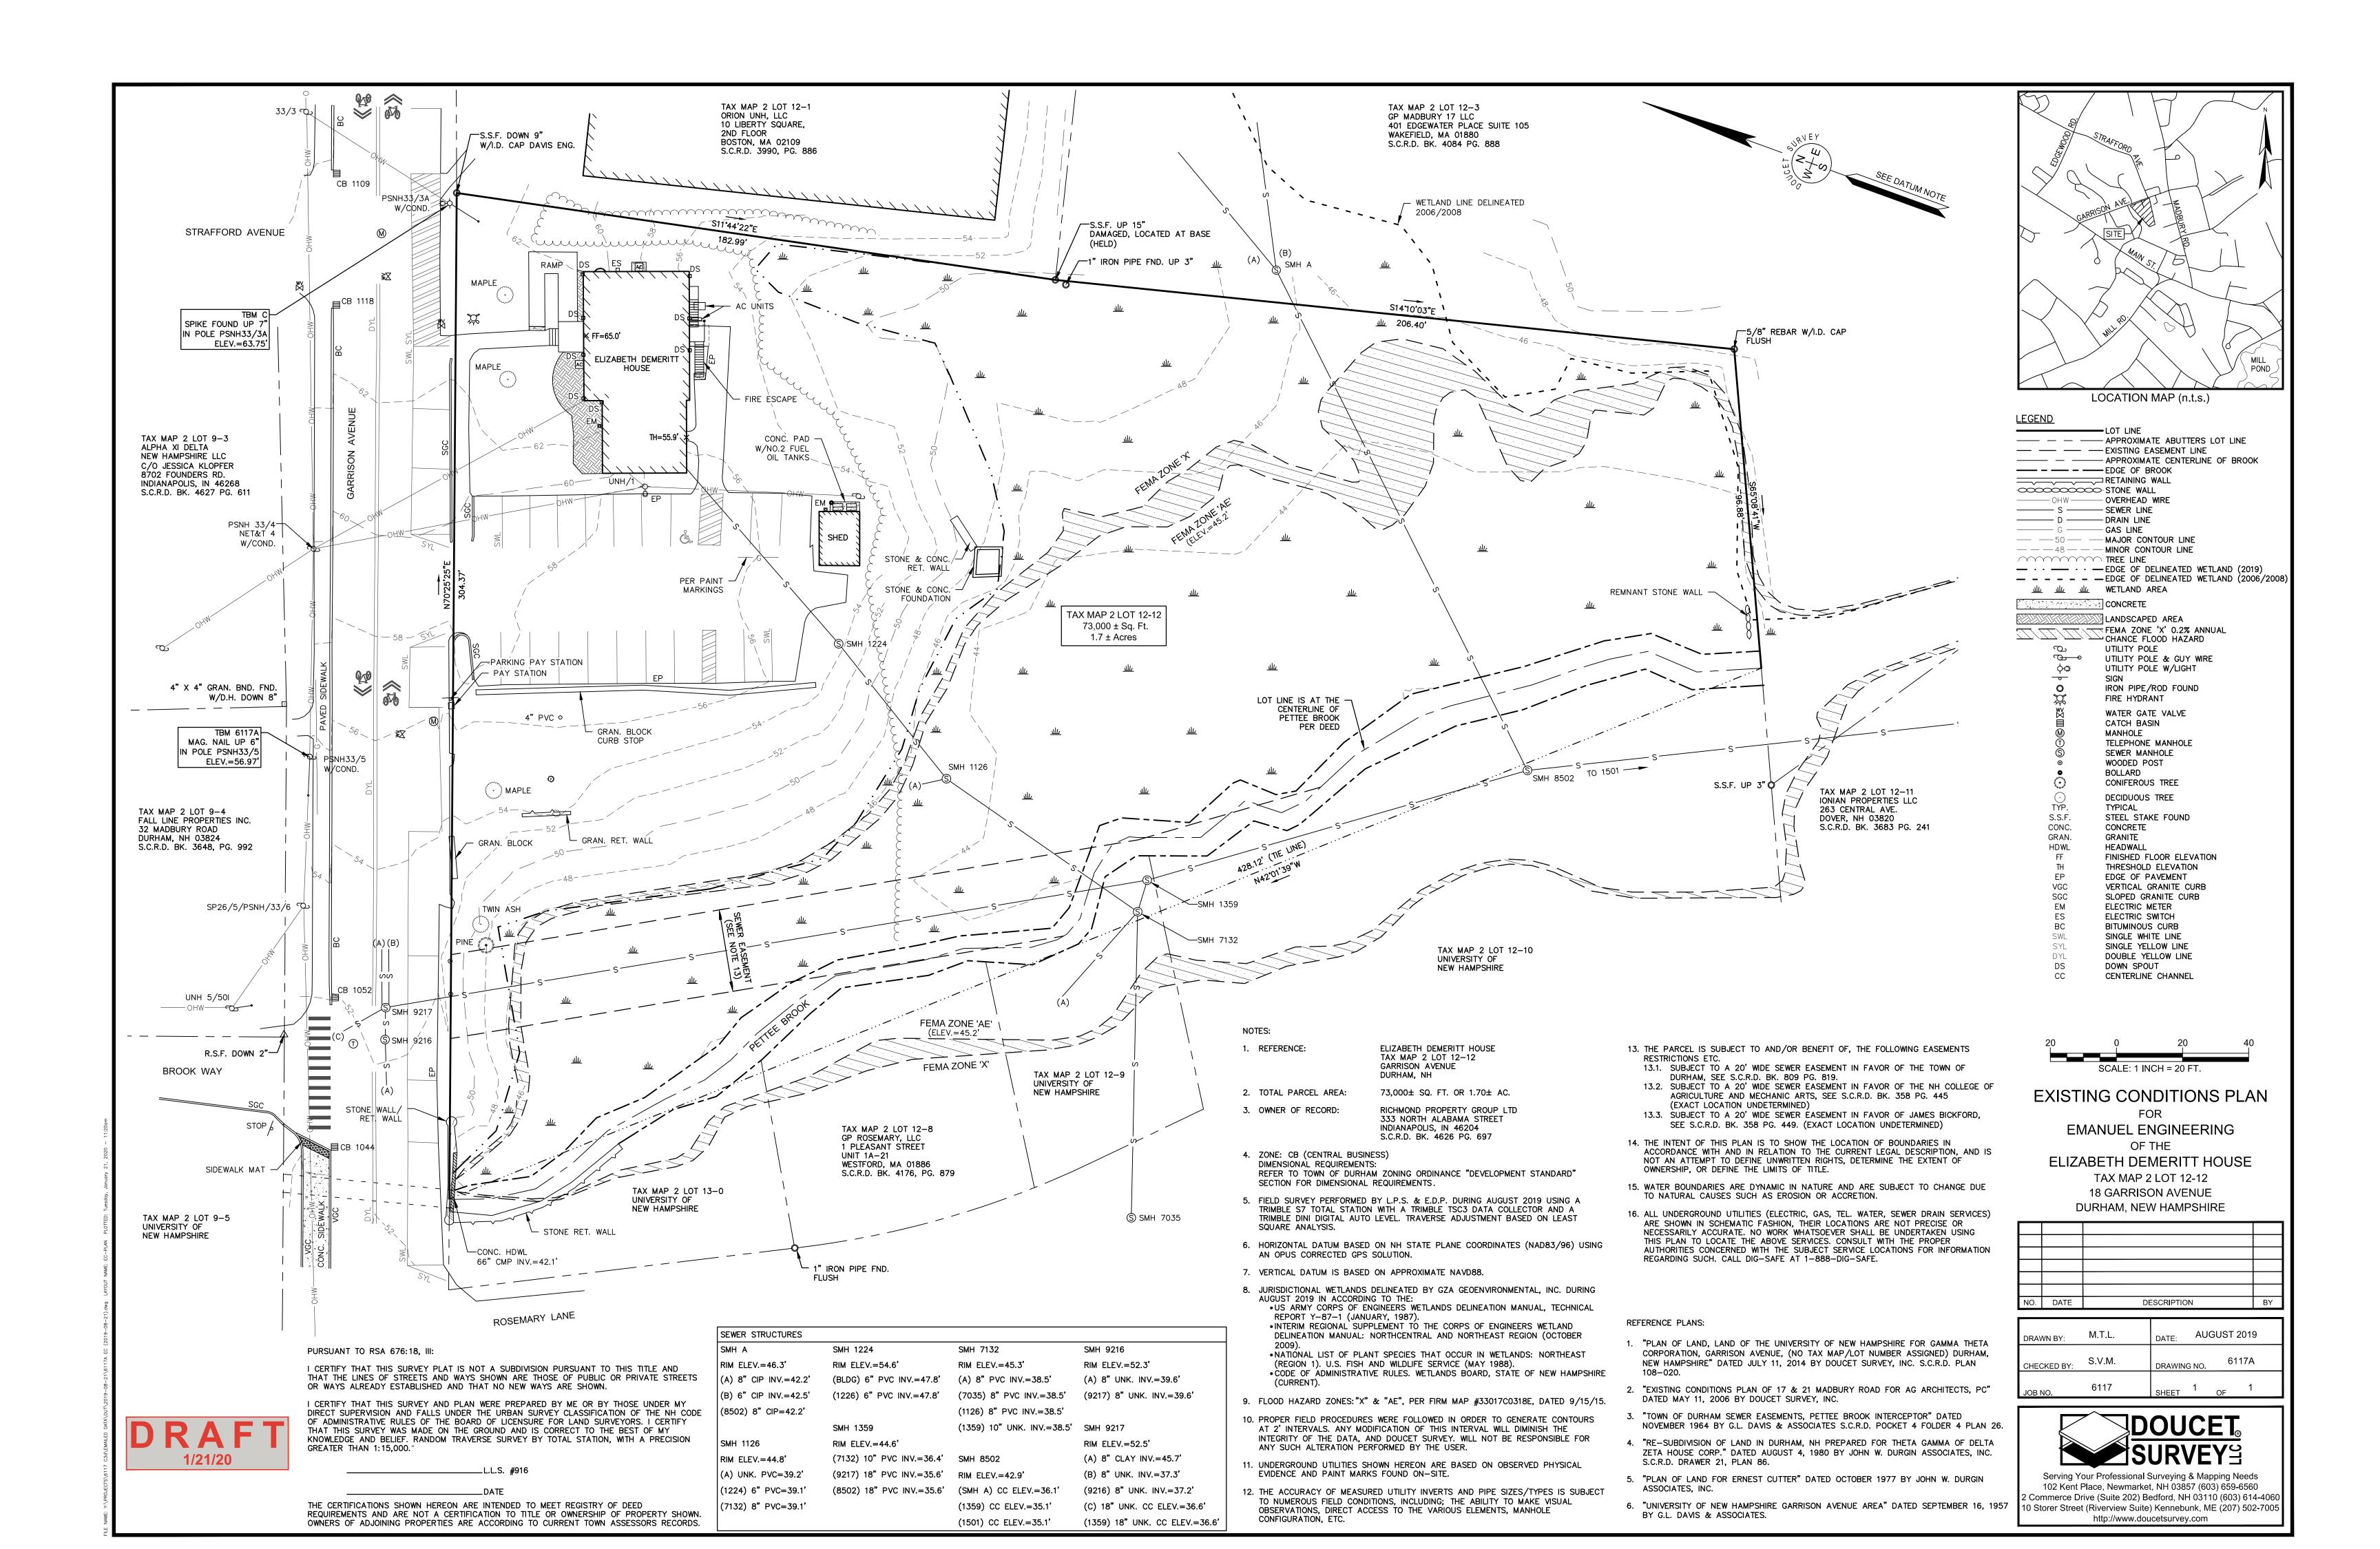

NORMAN, OK 73069

405.579.7883 FAX 405.292.0545

CIVIL CONSULTANT:

HONE:

STRUCTURAL CONSULTANT: KFC ENGINEERING 525 CENTERAL PARK DR., SUITE 202 OKLAHOMA CITY, OK 73105 PHONE: 405.528.4596

MECHANICAL CONSULTANT:
ALLEN CONSULTING INC.

110 N. MERCEDES DR, SUITE 100
NORMAN, OK 73069
PHONE: 405.447.2282
EAX:

ELECTRICAL CONSULTANT: ALLEN CONSULTING INC. 100 N. MERCEDES DR, SUITE 100 NORMAN, OK 73069 PHONE: 405.447.2282

ALPHA TAU OMEGA UNIVERSITY OF NEW HAMPSHIRE 18 GARRISON AVE. DURHAM, NH 03824

| DATE      | DESCRIPTION |  |
|-----------|-------------|--|
| REVISIONS |             |  |
|           |             |  |

| PRIMARY ISSUE |          |              |
|---------------|----------|--------------|
| MARK          | DATE     | DESCRIPTION  |
|               | 00.00.00 | PERMIT ISSUE |
|               | 00.00.00 | BID ISSUE    |
|               | 00.00.00 | CONST. ISSUE |
|               | -        |              |

NOT FOR CONSTRUCTION

THESE DRAWINGS ARE PROVIDED FOR APPROVAL OR REVIEW PURPOSES ONLY AND DO NOT IN ANY WAY CONSTITUTE A CONSTRUCTION DOCUMENT SET; AS SUCH, THESE DRAWINGS MAY NOT BE INCORPORATED INTO ANY SET OF DRAWINGS USED FOR CONSTRUCTION.

JOB NO.: K0418

© 2019 KRITTENBRINK ARCHITECTURE LLC ALL RIGHTS RESERVED THESE DOCUMENTS NOT BE USED FOR ANY PURPOSES WITHOUT PRIOR WRITTEN PERMISSION FROM

DRAWN BY

CHECKED BY

IRS

MLK

SHEET TITLE:
EXTERIOR
ELEVATIONS

A301