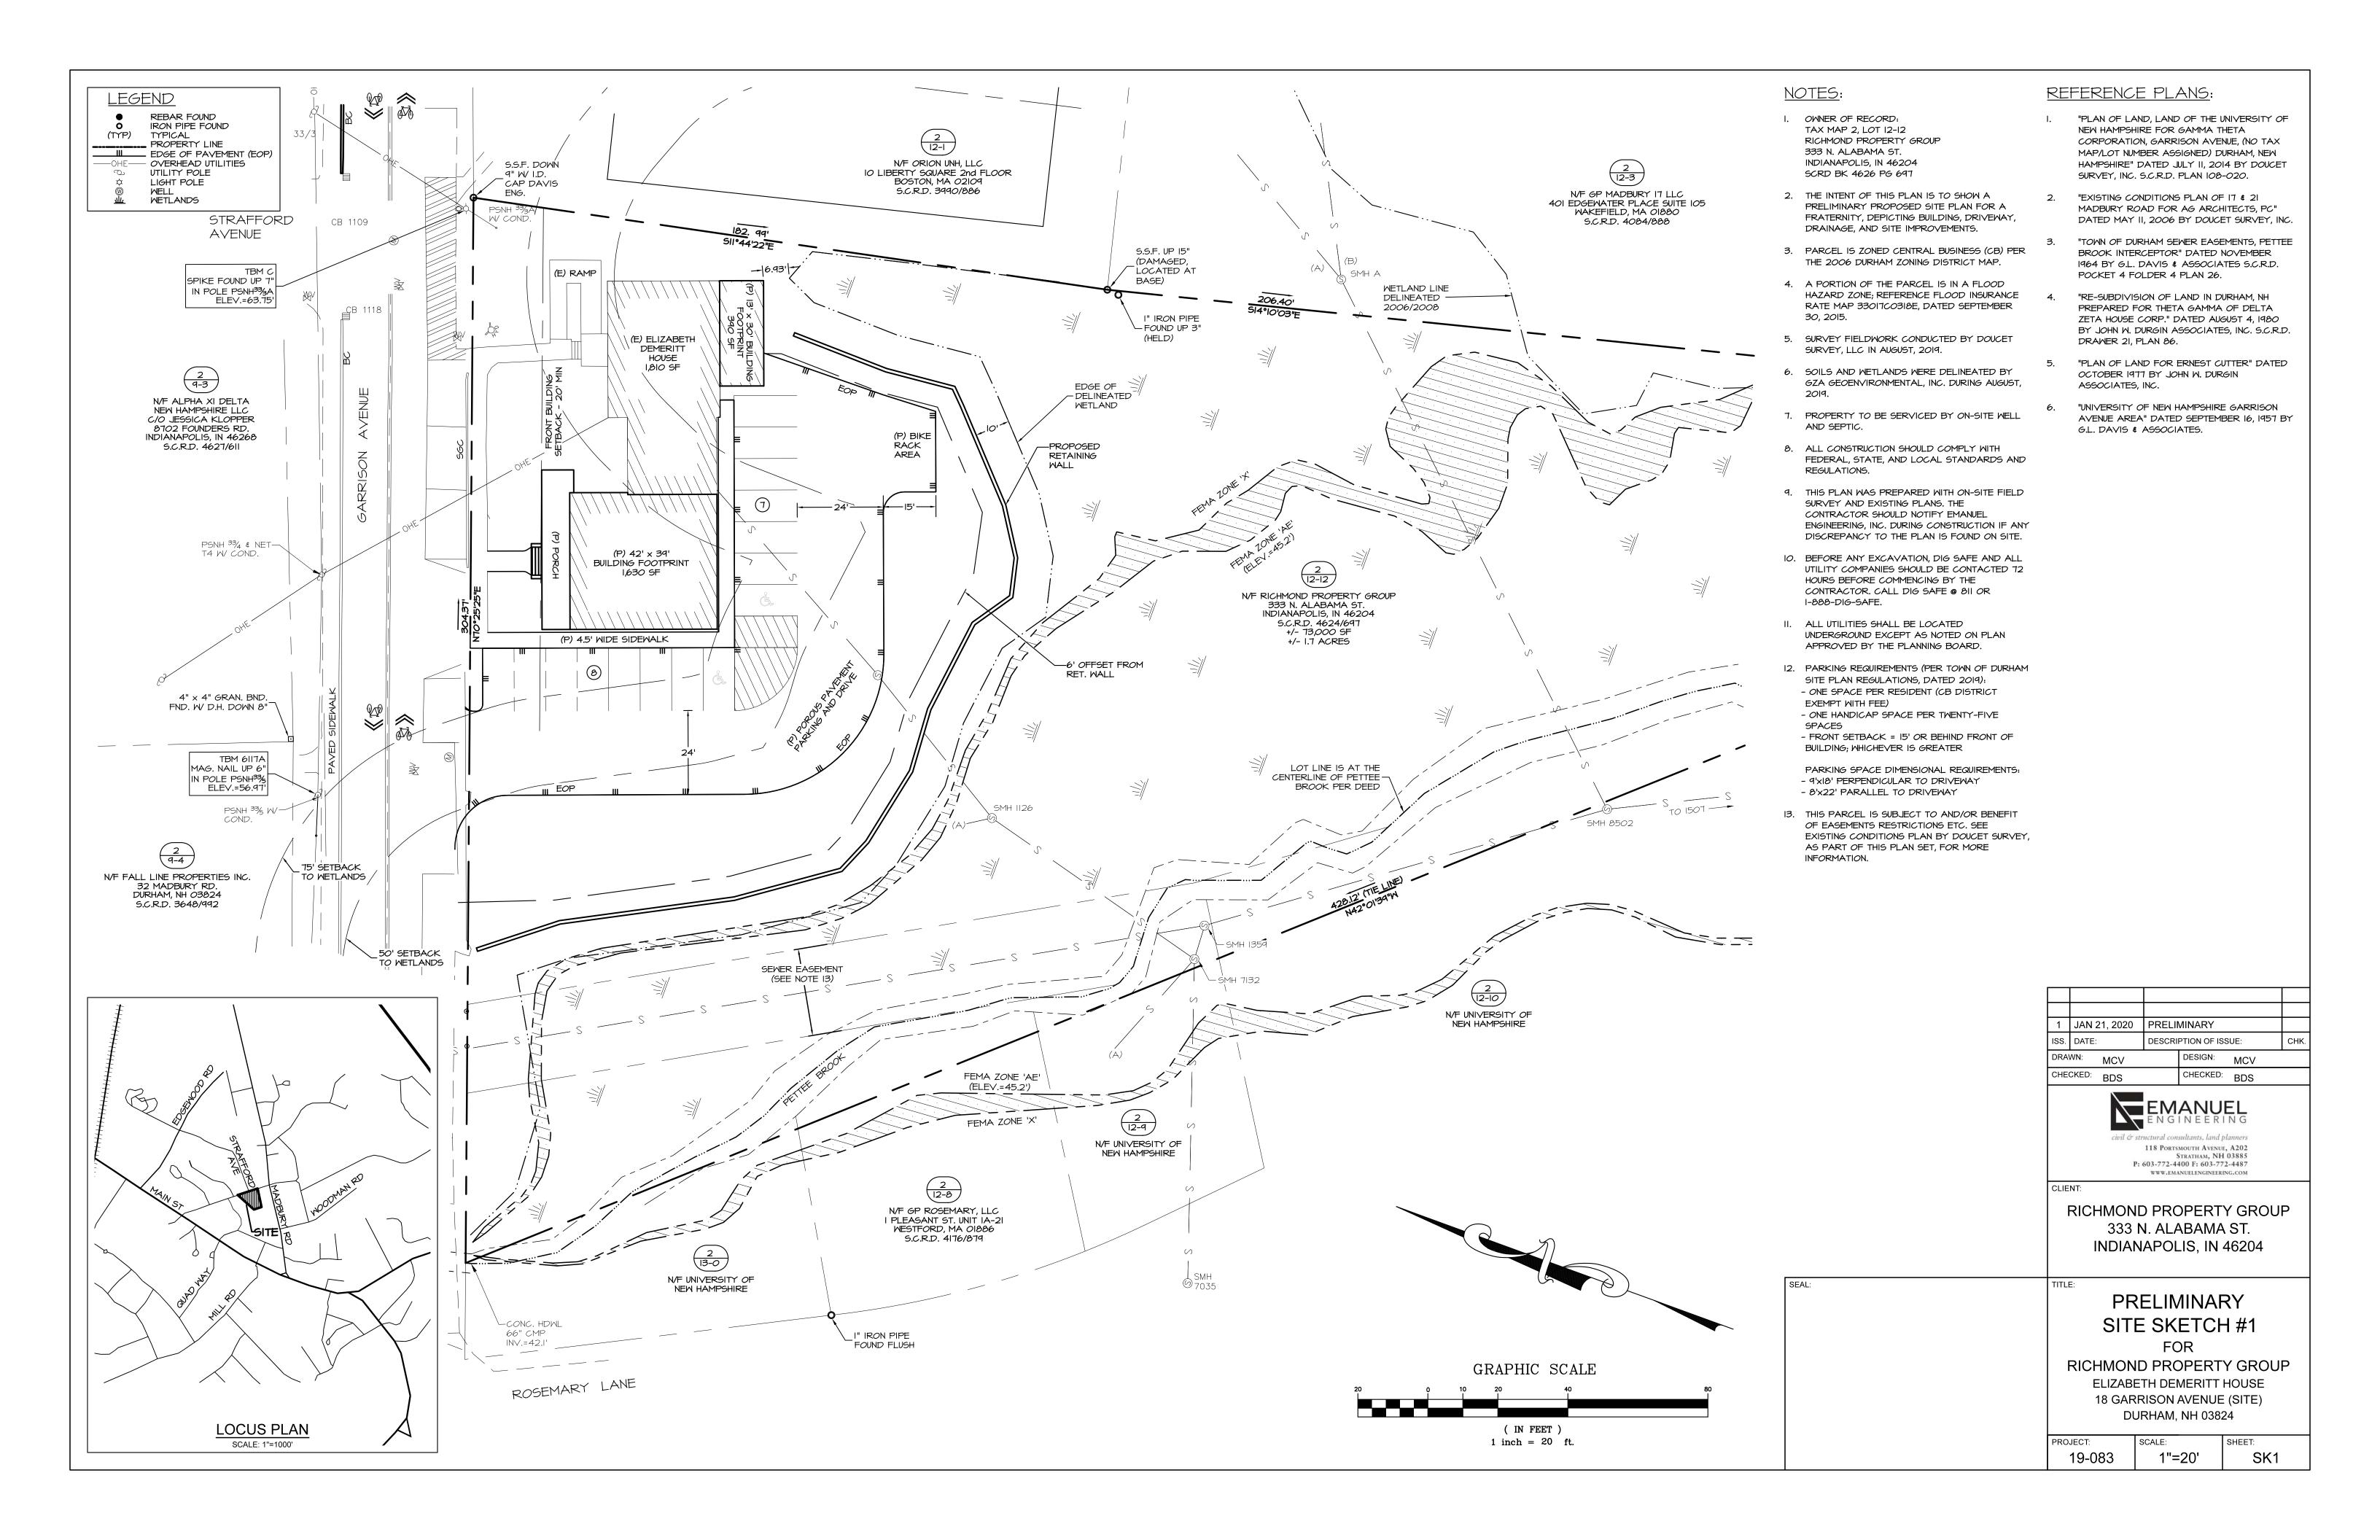

NORMAN, OK 73069

405.579.7883 FAX 405.292.0545

CIVIL CONSULTANT:

HONE:

STRUCTURAL CONSULTANT: KFC ENGINEERING 525 CENTERAL PARK DR., SUITE 202 OKLAHOMA CITY, OK 73105 PHONE: 405.528.4596

MECHANICAL CONSULTANT:
ALLEN CONSULTING INC.

110 N. MERCEDES DR, SUITE 100
NORMAN, OK 73069
PHONE: 405.447.2282
EAX:

ELECTRICAL CONSULTANT: ALLEN CONSULTING INC. 100 N. MERCEDES DR, SUITE 100 NORMAN, OK 73069 PHONE: 405.447.2282

ALPHA TAU OMEGA UNIVERSITY OF NEW HAMPSHIRE 18 GARRISON AVE. DURHAM, NH 03824

| DATE      | DESCRIPTION |  |
|-----------|-------------|--|
| REVISIONS |             |  |
|           |             |  |

| PRIMARY ISSUE |          |              |
|---------------|----------|--------------|
| MARK          | DATE     | DESCRIPTION  |
|               | 00.00.00 | PERMIT ISSUE |
|               | 00.00.00 | BID ISSUE    |
|               | 00.00.00 | CONST. ISSUE |
|               | -        |              |

NOT FOR CONSTRUCTION

THESE DRAWINGS ARE PROVIDED FOR APPROVAL OR REVIEW PURPOSES ONLY AND DO NOT IN ANY WAY CONSTITUTE A CONSTRUCTION DOCUMENT SET; AS SUCH, THESE DRAWINGS MAY NOT BE INCORPORATED INTO ANY SET OF DRAWINGS USED FOR CONSTRUCTION.

JOB NO.: K0418

© 2019 KRITTENBRINK ARCHITECTURE LLC ALL RIGHTS RESERVED THESE DOCUMENTS NOT BE USED FOR ANY PURPOSES WITHOUT PRIOR WRITTEN PERMISSION FROM

DRAWN BY

CHECKED BY

IRS

MLK

SHEET TITLE:
EXTERIOR
ELEVATIONS

A301