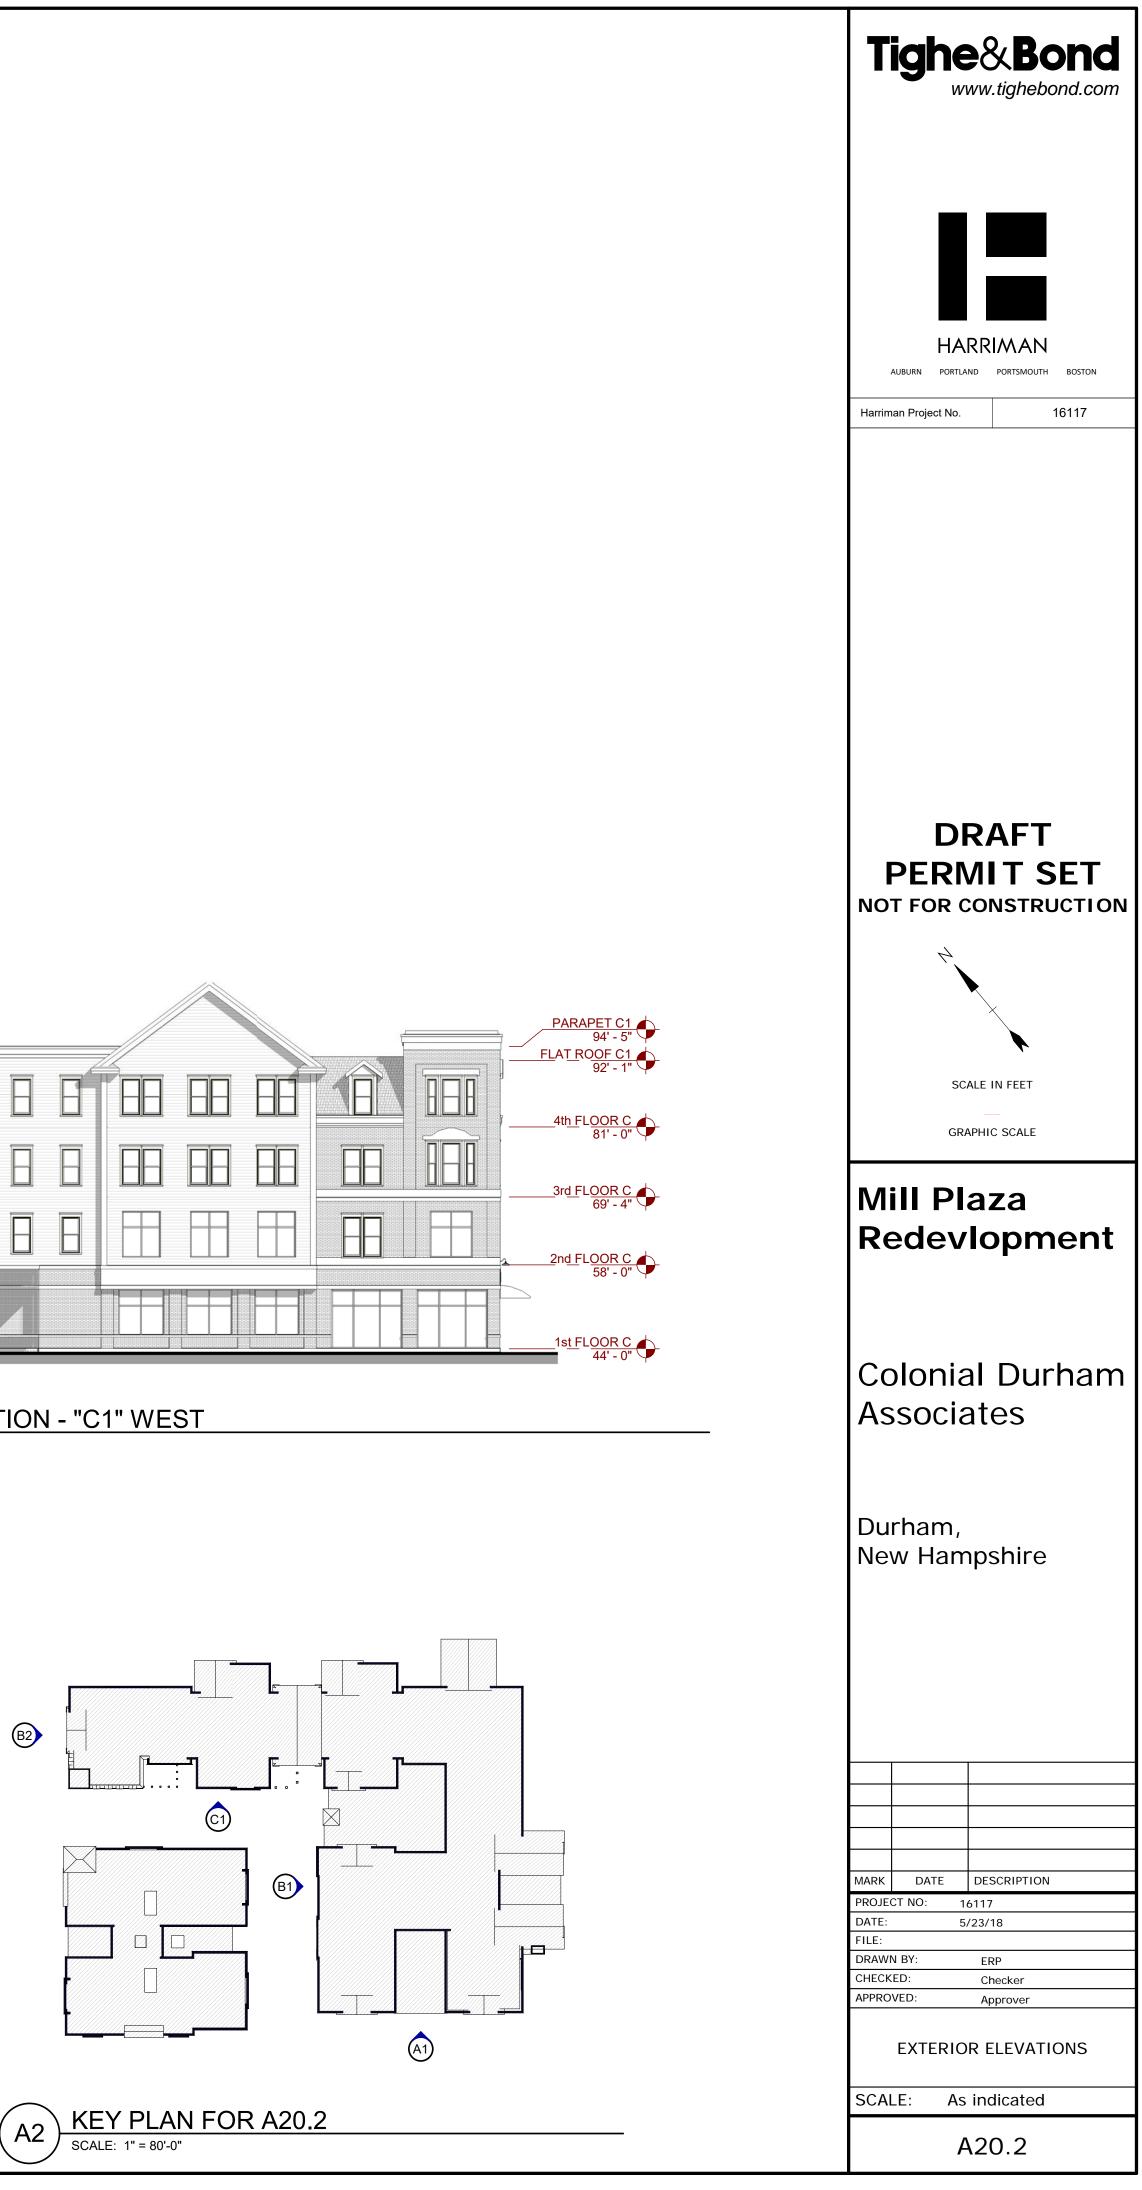

### Heights ding Suil

ROOF HEIGHT C1 97' - 11"

PARAPET\_C1\_ 94' - 5"

FLAT ROOF C1 92' - 1"

FLAT ROOF C2 81' - 0"

|  | APARTMENTS @ |
|--|--------------|
|  |              |

t Date: 5/23/2018 12:20:22 PM

A1 RETAIL - FRONT ELEVATION SCALE: NO SCALE