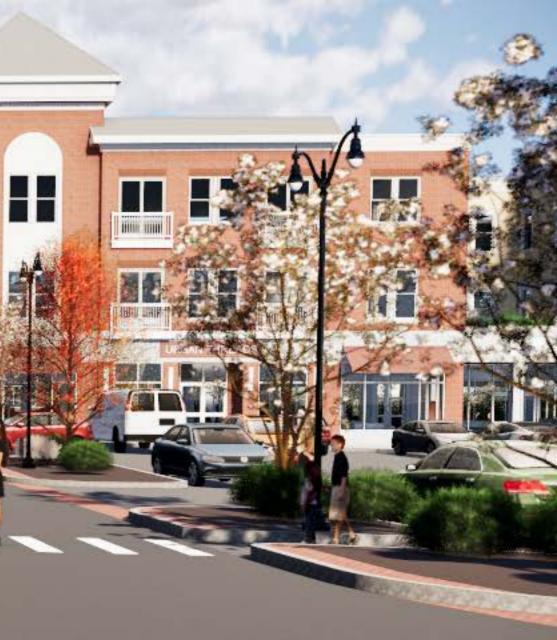

Proposed View near existing RiteAid entrance Building A with proposed facade improvements on Left. Building B on Right Building C2 in background at center.

Proposed View near end of Existing Building A. Building A with proposed facade improvements on Left. Building B on Right Building C2 in background at center Building C1 on Left