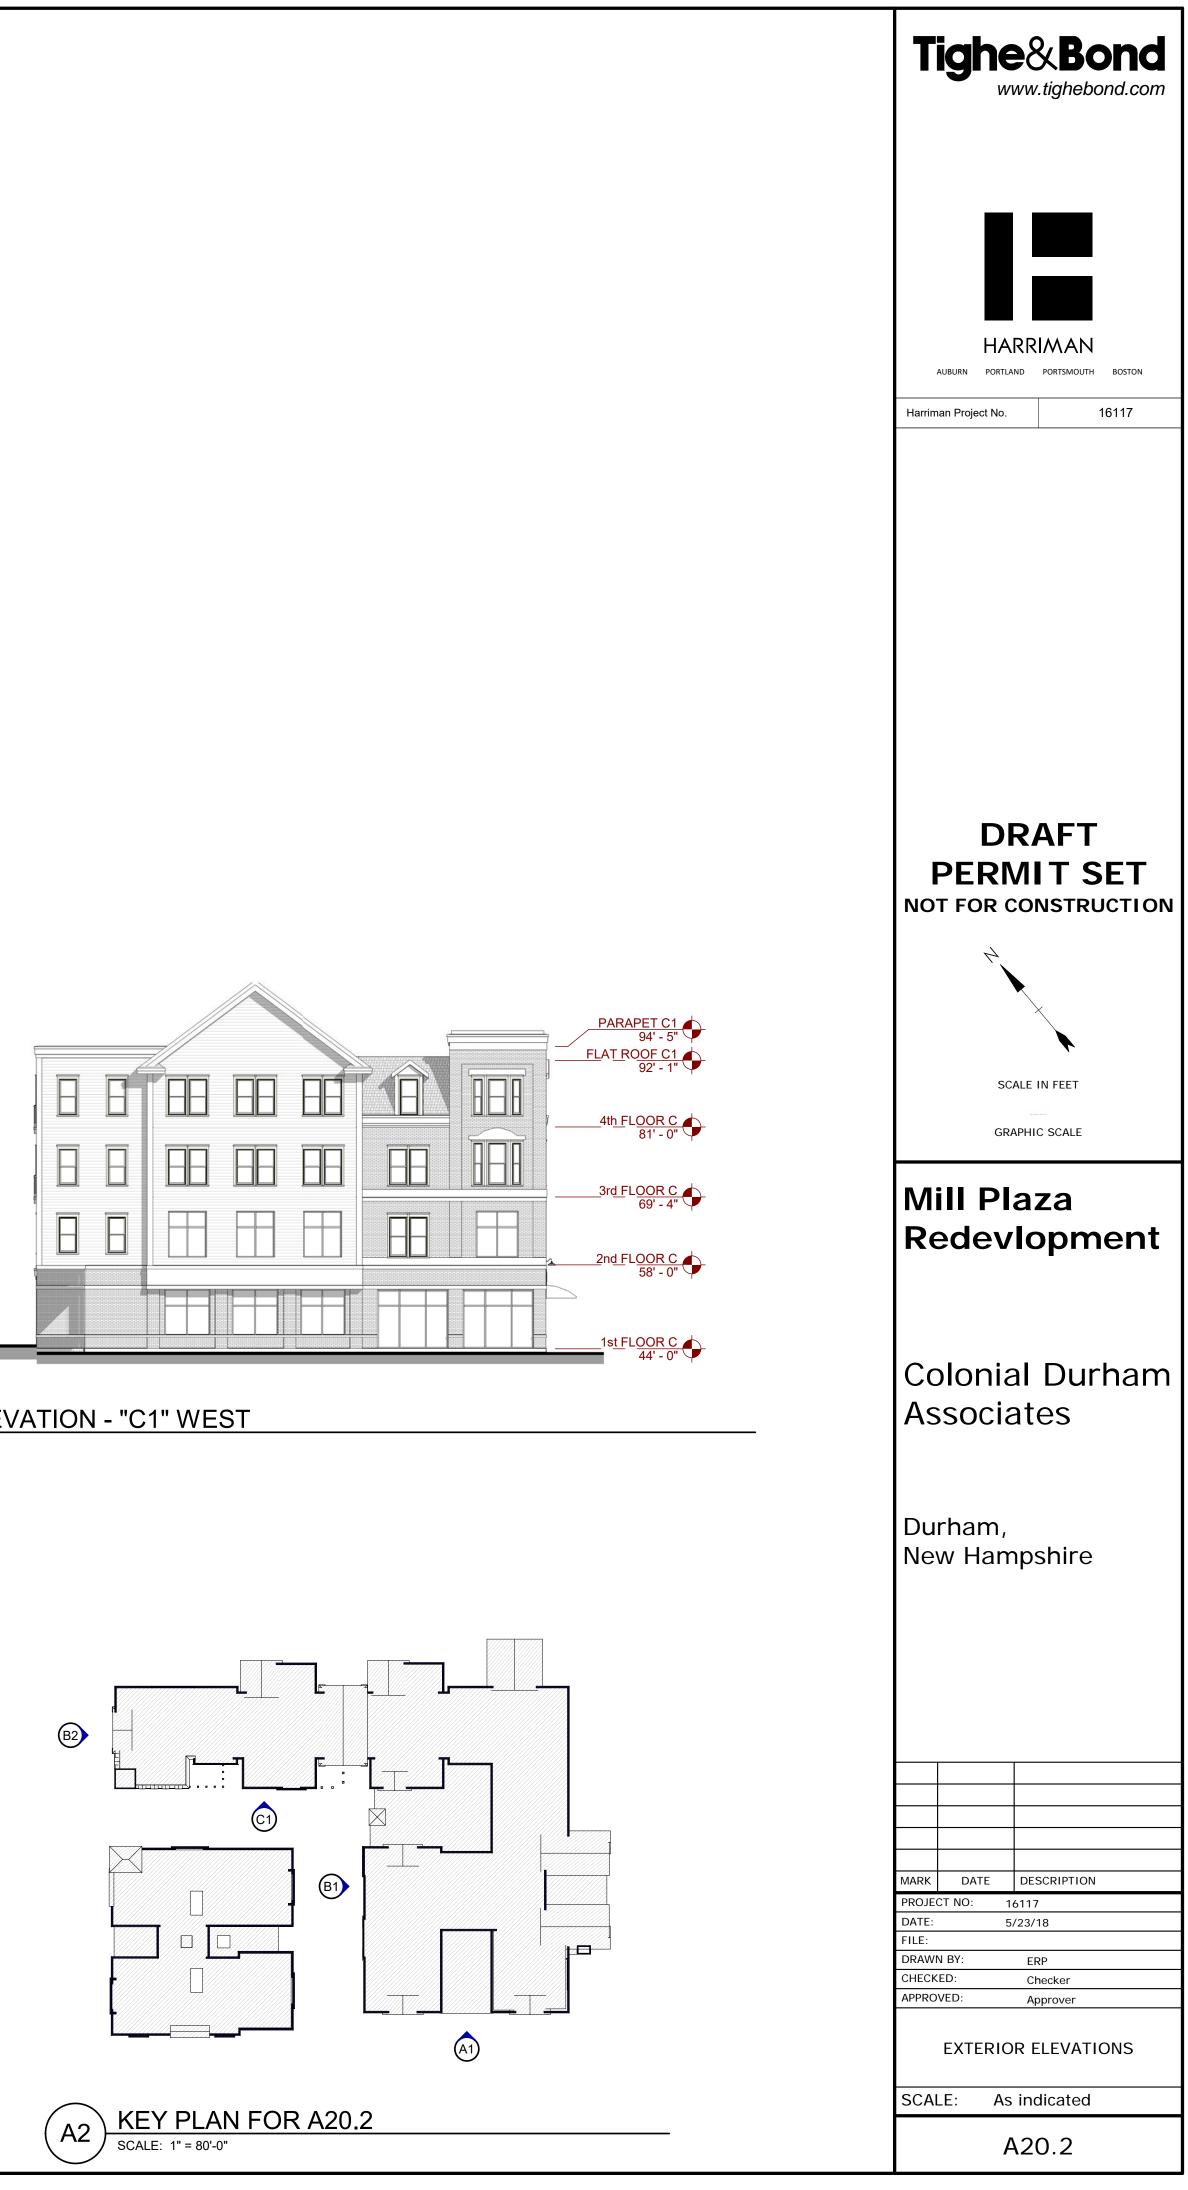

### Heights ding Suil

ROOF HEIGHT C1 97' - 11"

PARAPET\_C1\_ 94' - 5"

FLAT ROOF C1 92' - 1"

FLAT ROOF C2 81' - 0"

|  | APARTMENTS @ |
|--|--------------|
|  |              |

t Date: 5/23/2018 12:20:22 PM

A1 RETAIL - FRONT ELEVATION SCALE: NO SCALE