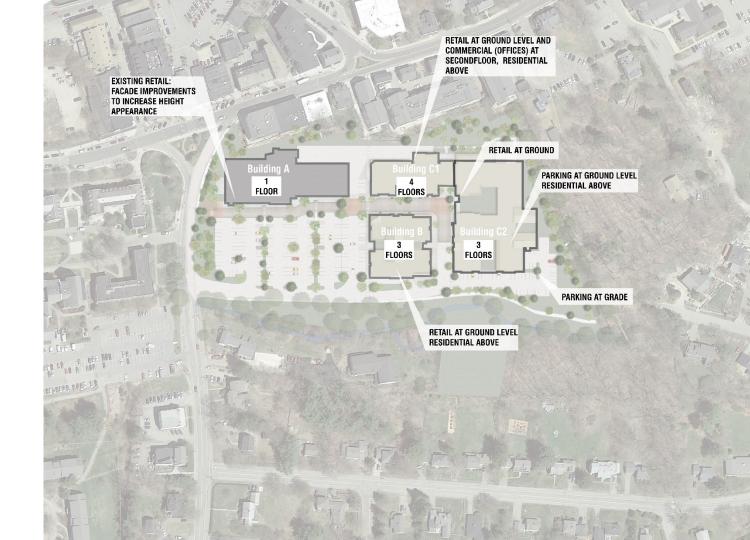

# -ocation Building

Program

| Use                                           | Amount     |                |  |
|-----------------------------------------------|------------|----------------|--|
| <b>Commercial</b><br>( <i>Retail/Office</i> ) | Existing:  | 31,165 sq. ft. |  |
|                                               | New:       | 59,210 sq. ft. |  |
|                                               | Total:     | 90,375 sq. ft. |  |
| Residential                                   | 330 beds   |                |  |
| Parking                                       | 363 spaces |                |  |