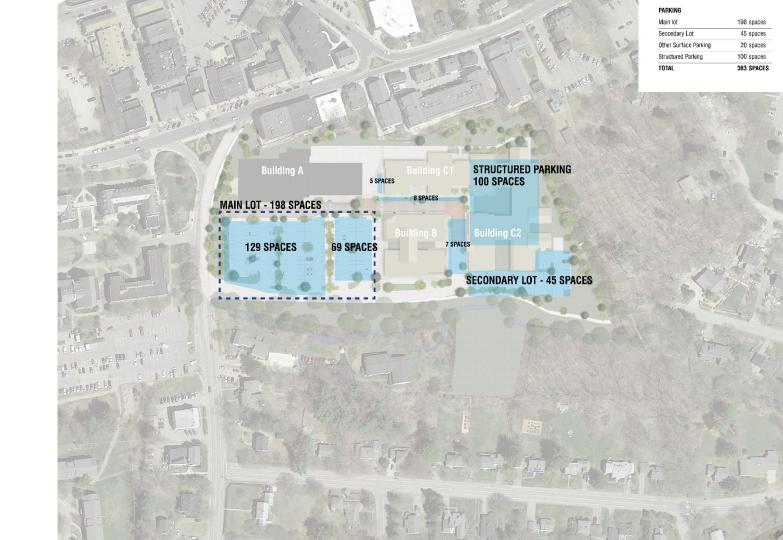

## Parking

# -ocation Building

Program

| Use                                           | Amount     |                |  |
|-----------------------------------------------|------------|----------------|--|
| <b>Commercial</b><br>( <i>Retail/Office</i> ) | Existing:  | 31,165 sq. ft. |  |
|                                               | New:       | 59,210 sq. ft. |  |
|                                               | Total:     | 90,375 sq. ft. |  |
| Residential                                   | 330 beds   |                |  |
| Parking                                       | 363 spaces |                |  |