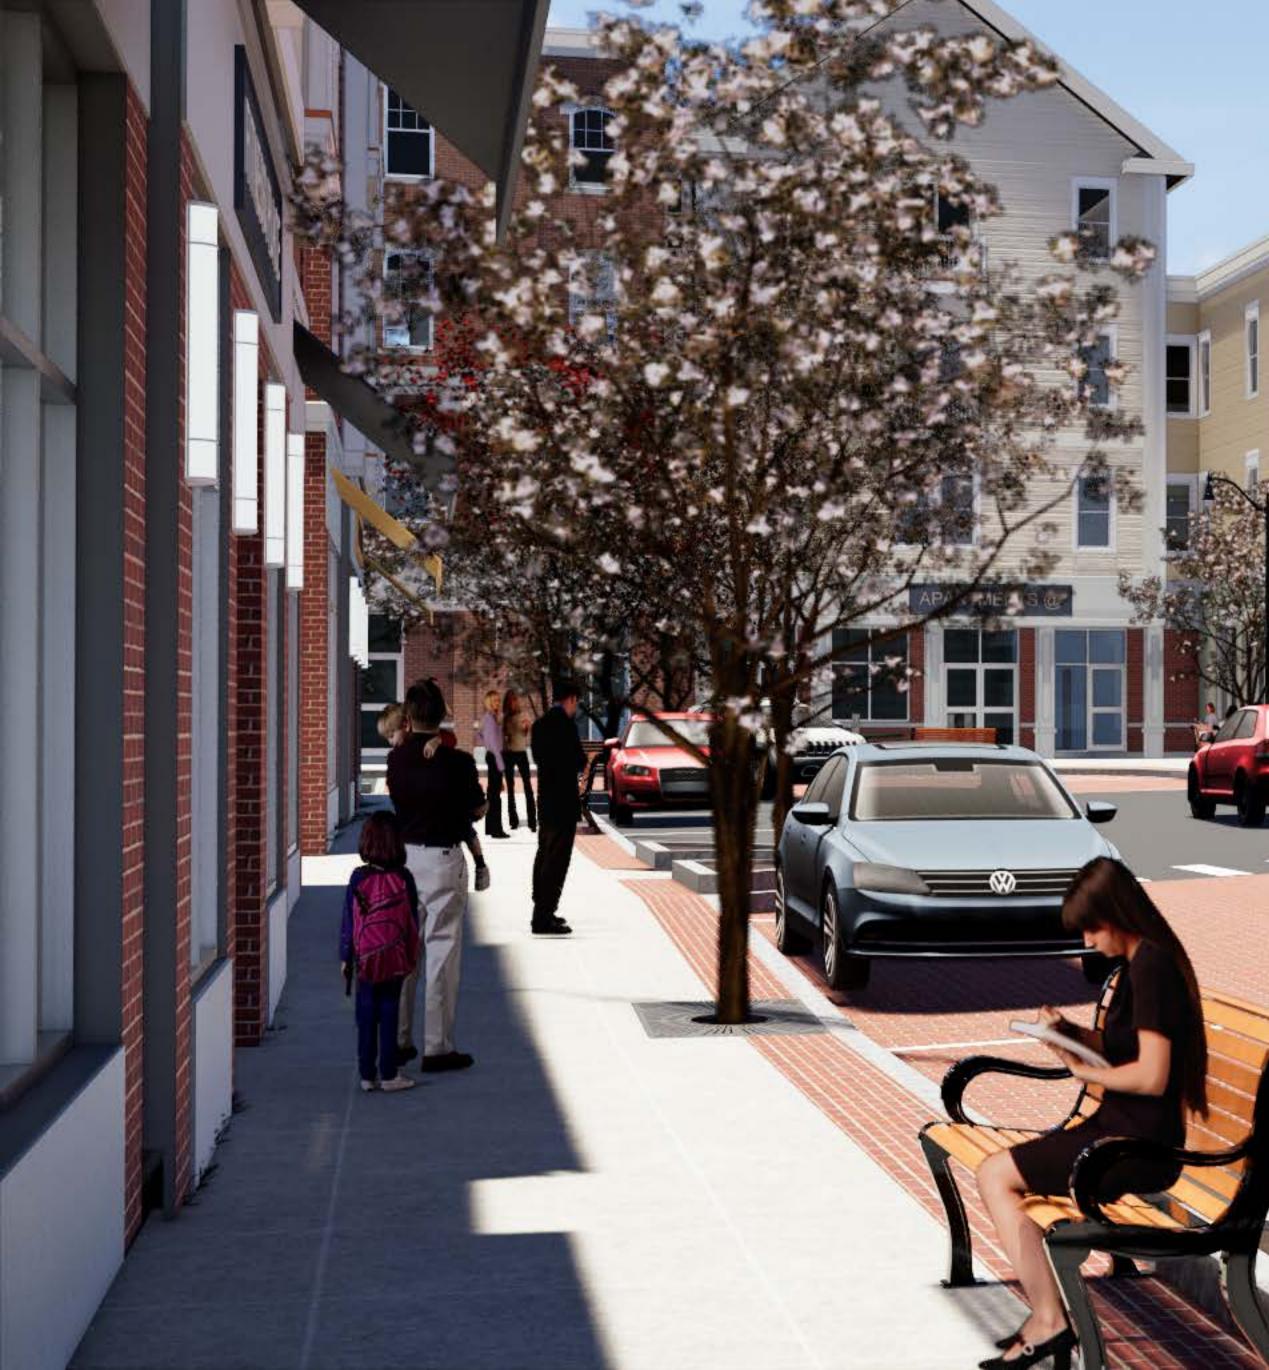

Proposed View near existing RiteAid entrance Building A with proposed facade improvements on Left. Building B on Right Building C2 in background at center.

Proposed View near end of Existing Building A. Building A with proposed facade improvements on Left. Building B on Right Building C2 in background at center Building C1 on Left