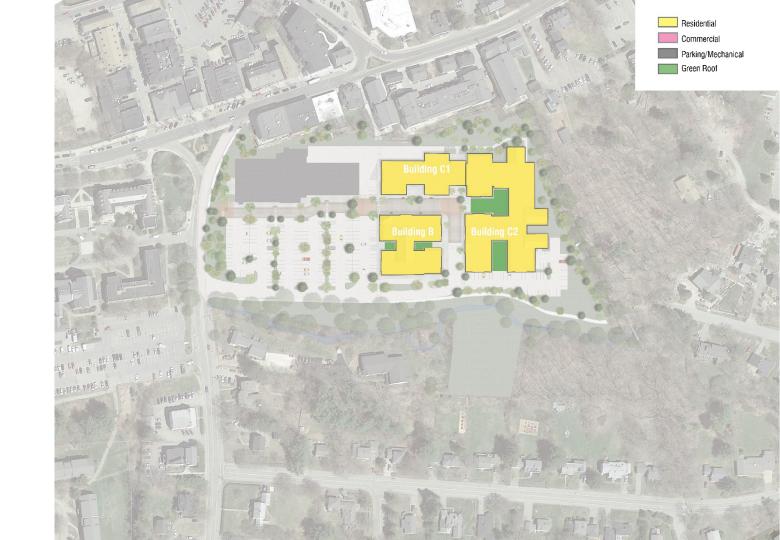

# -ocation Building

Program

| Use                                           | Amount     |                |  |
|-----------------------------------------------|------------|----------------|--|
| <b>Commercial</b><br>( <i>Retail/Office</i> ) | Existing:  | 31,165 sq. ft. |  |
|                                               | New:       | 59,210 sq. ft. |  |
|                                               | Total:     | 90,375 sq. ft. |  |
| Residential                                   | 330 beds   |                |  |
| Parking                                       | 363 spaces |                |  |