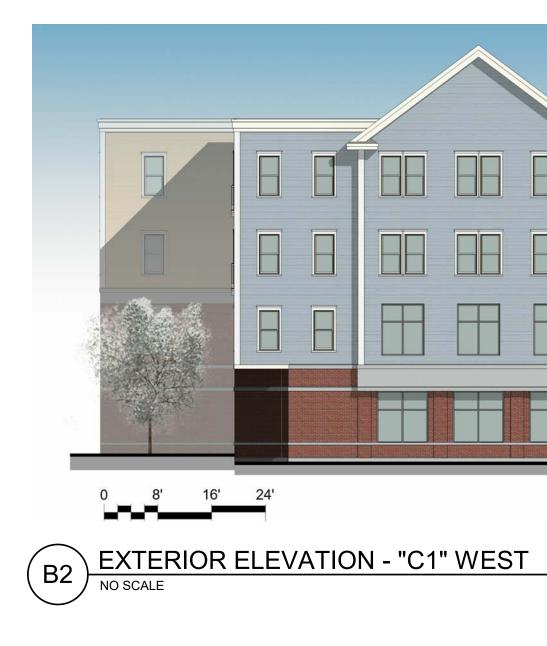

### Heights ding Suil

ROOF HEIGHT C1 97' - 11"

PARAPET\_C1\_ 94' - 5"

FLAT ROOF C1 92' - 1"

FLAT ROOF C2 81' - 0"

|  | APARTMENTS @ |
|--|--------------|
|  |              |

t Date: 5/23/2018 12:20:22 PM

A1 RETAIL - FRONT ELEVATION SCALE: NO SCALE