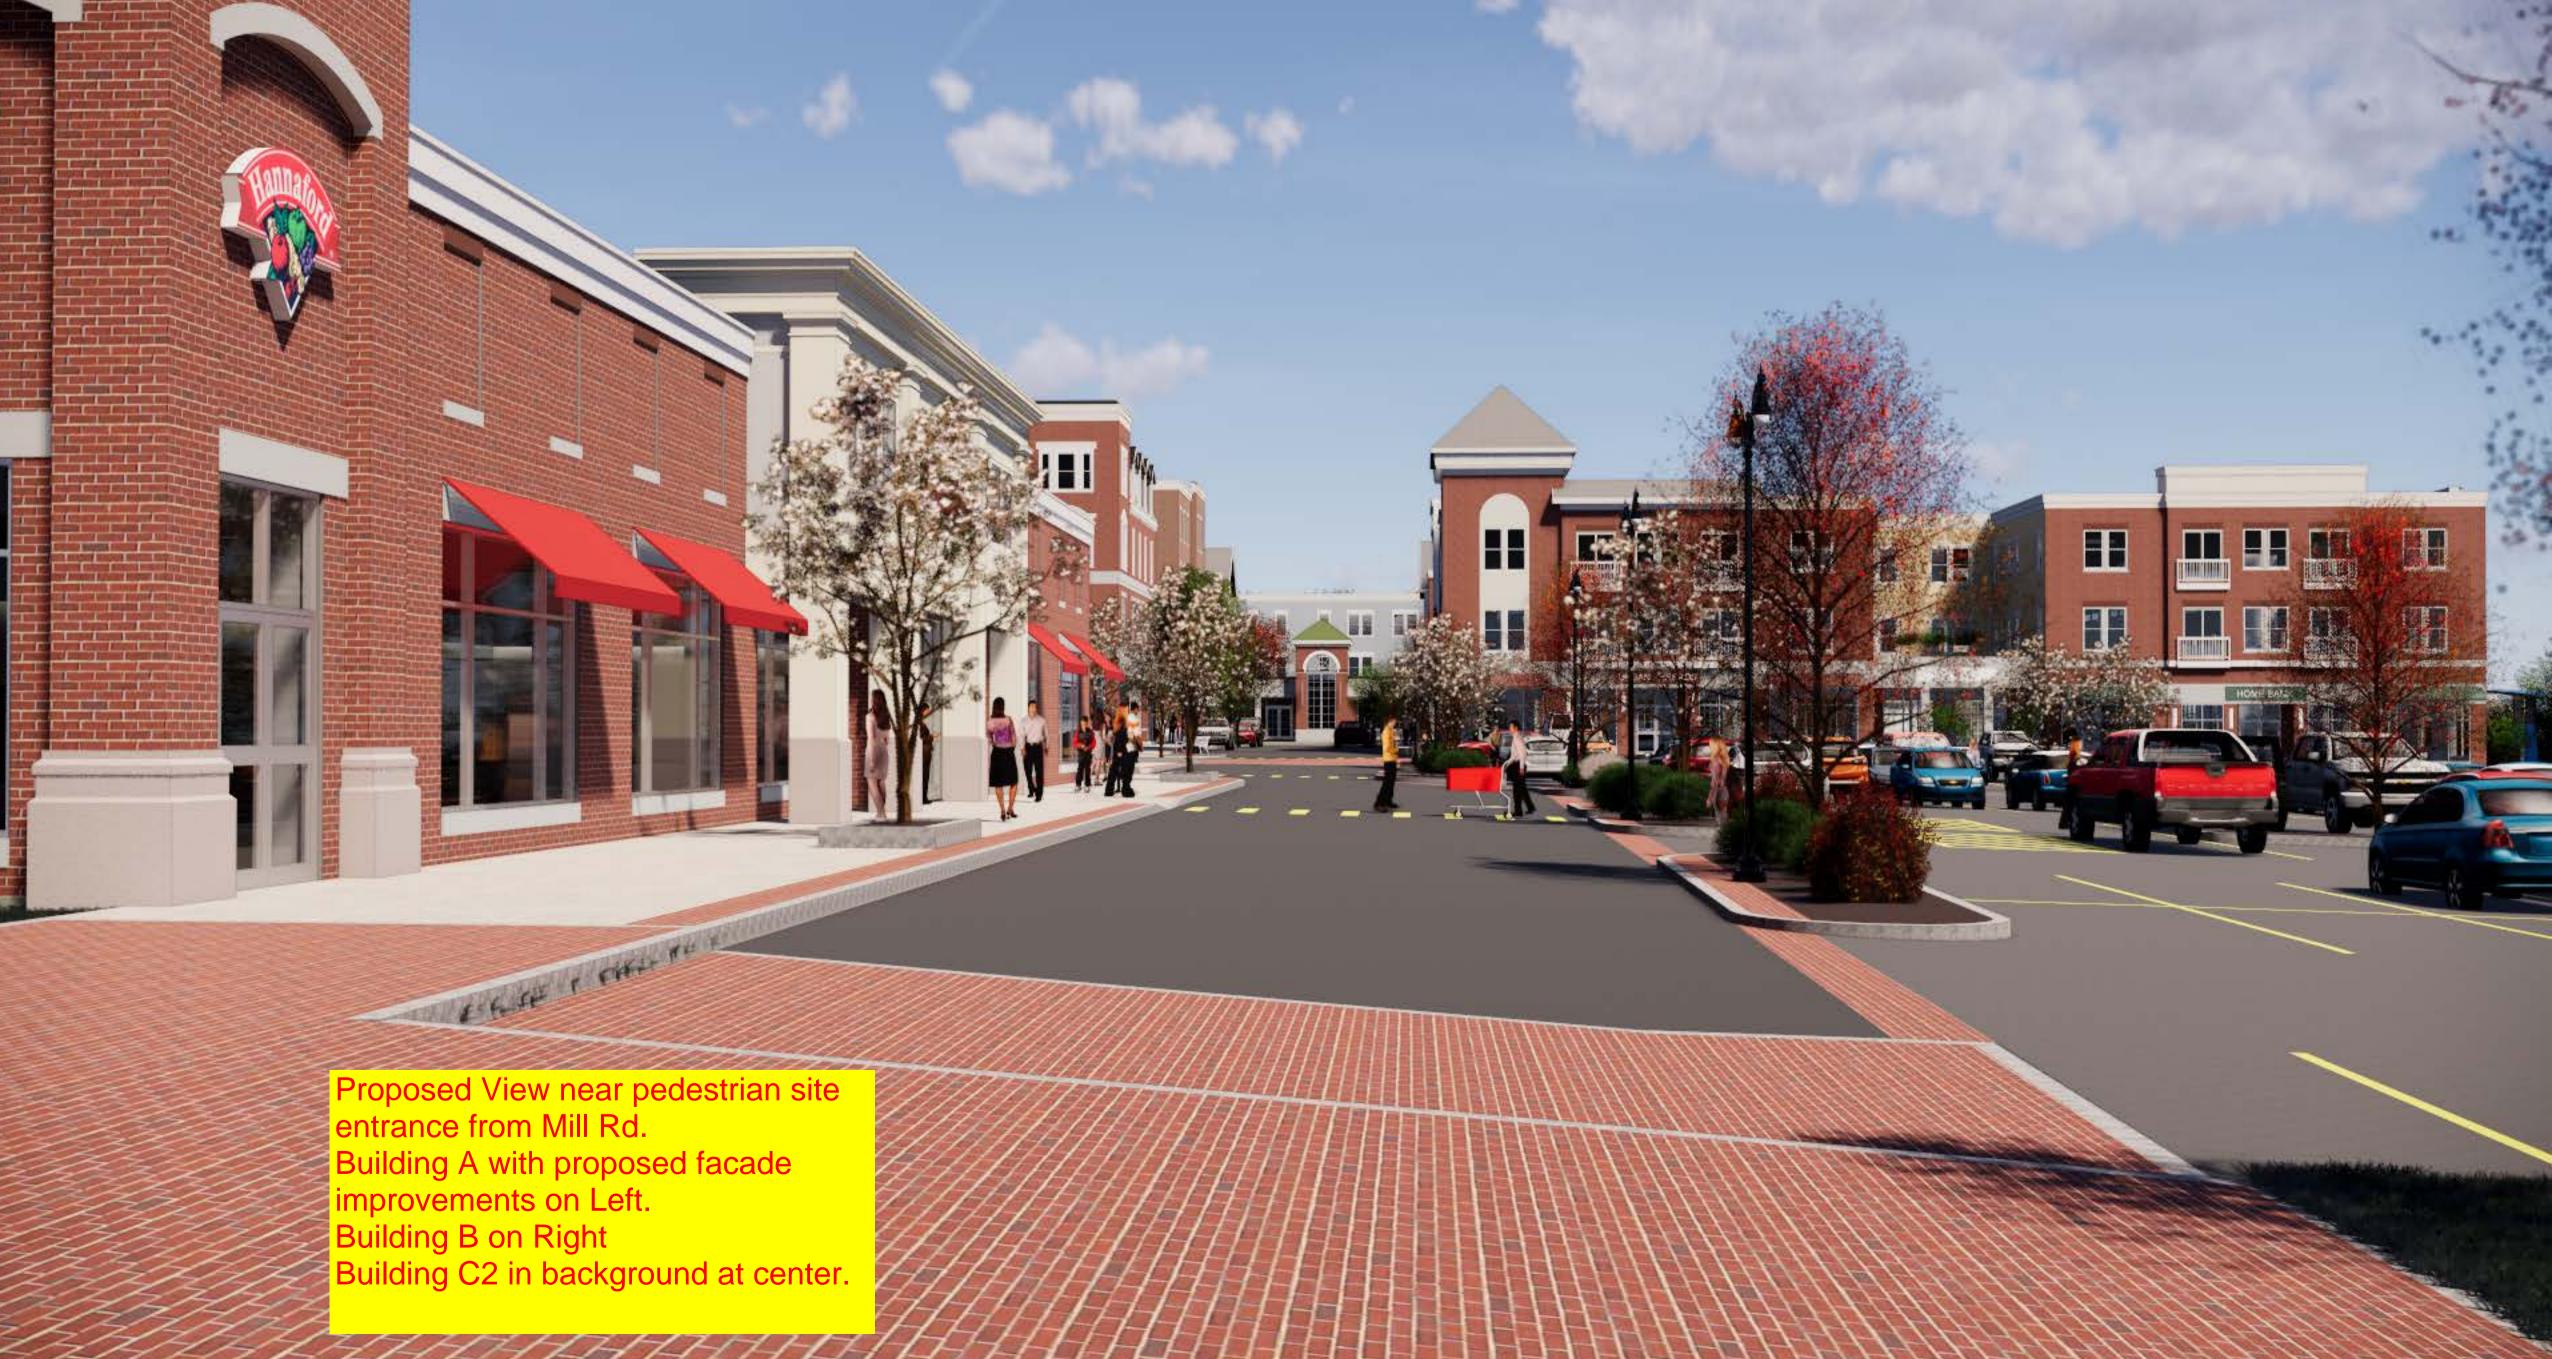

Proposed View near existing RiteAid entrance Building A with proposed facade improvements on Left. Building B on Right Building C2 in background at center.

Proposed View near end of Existing Building A. Building A with proposed facade improvements on Left. Building B on Right Building C2 in background at center Building C1 on Left