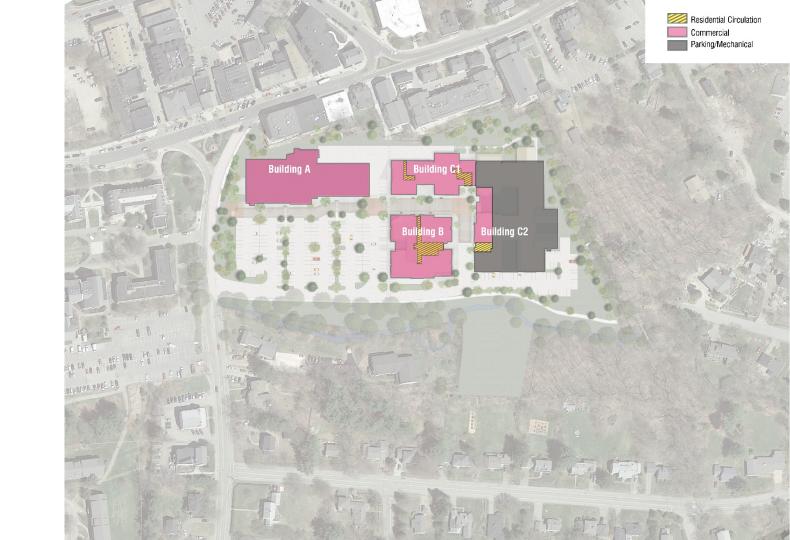

# -ocation Building

Program

| Use                                           | Amount     |                |  |
|-----------------------------------------------|------------|----------------|--|
| <b>Commercial</b><br>( <i>Retail/Office</i> ) | Existing:  | 31,165 sq. ft. |  |
|                                               | New:       | 59,210 sq. ft. |  |
|                                               | Total:     | 90,375 sq. ft. |  |
| Residential                                   | 330 beds   |                |  |
| Parking                                       | 363 spaces |                |  |