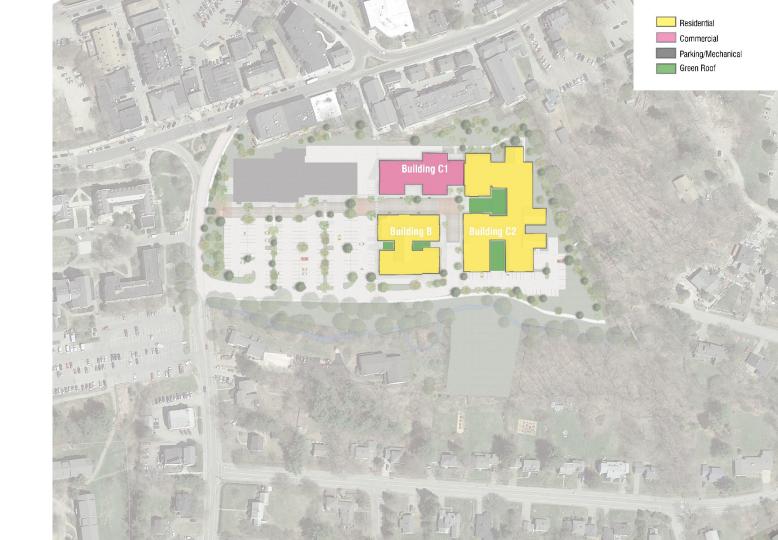

# -ocation Building

Program

| Use                                           | Amount     |                |  |
|-----------------------------------------------|------------|----------------|--|
| <b>Commercial</b><br>( <i>Retail/Office</i> ) | Existing:  | 31,165 sq. ft. |  |
|                                               | New:       | 59,210 sq. ft. |  |
|                                               | Total:     | 90,375 sq. ft. |  |
| Residential                                   | 330 beds   |                |  |
| Parking                                       | 363 spaces |                |  |