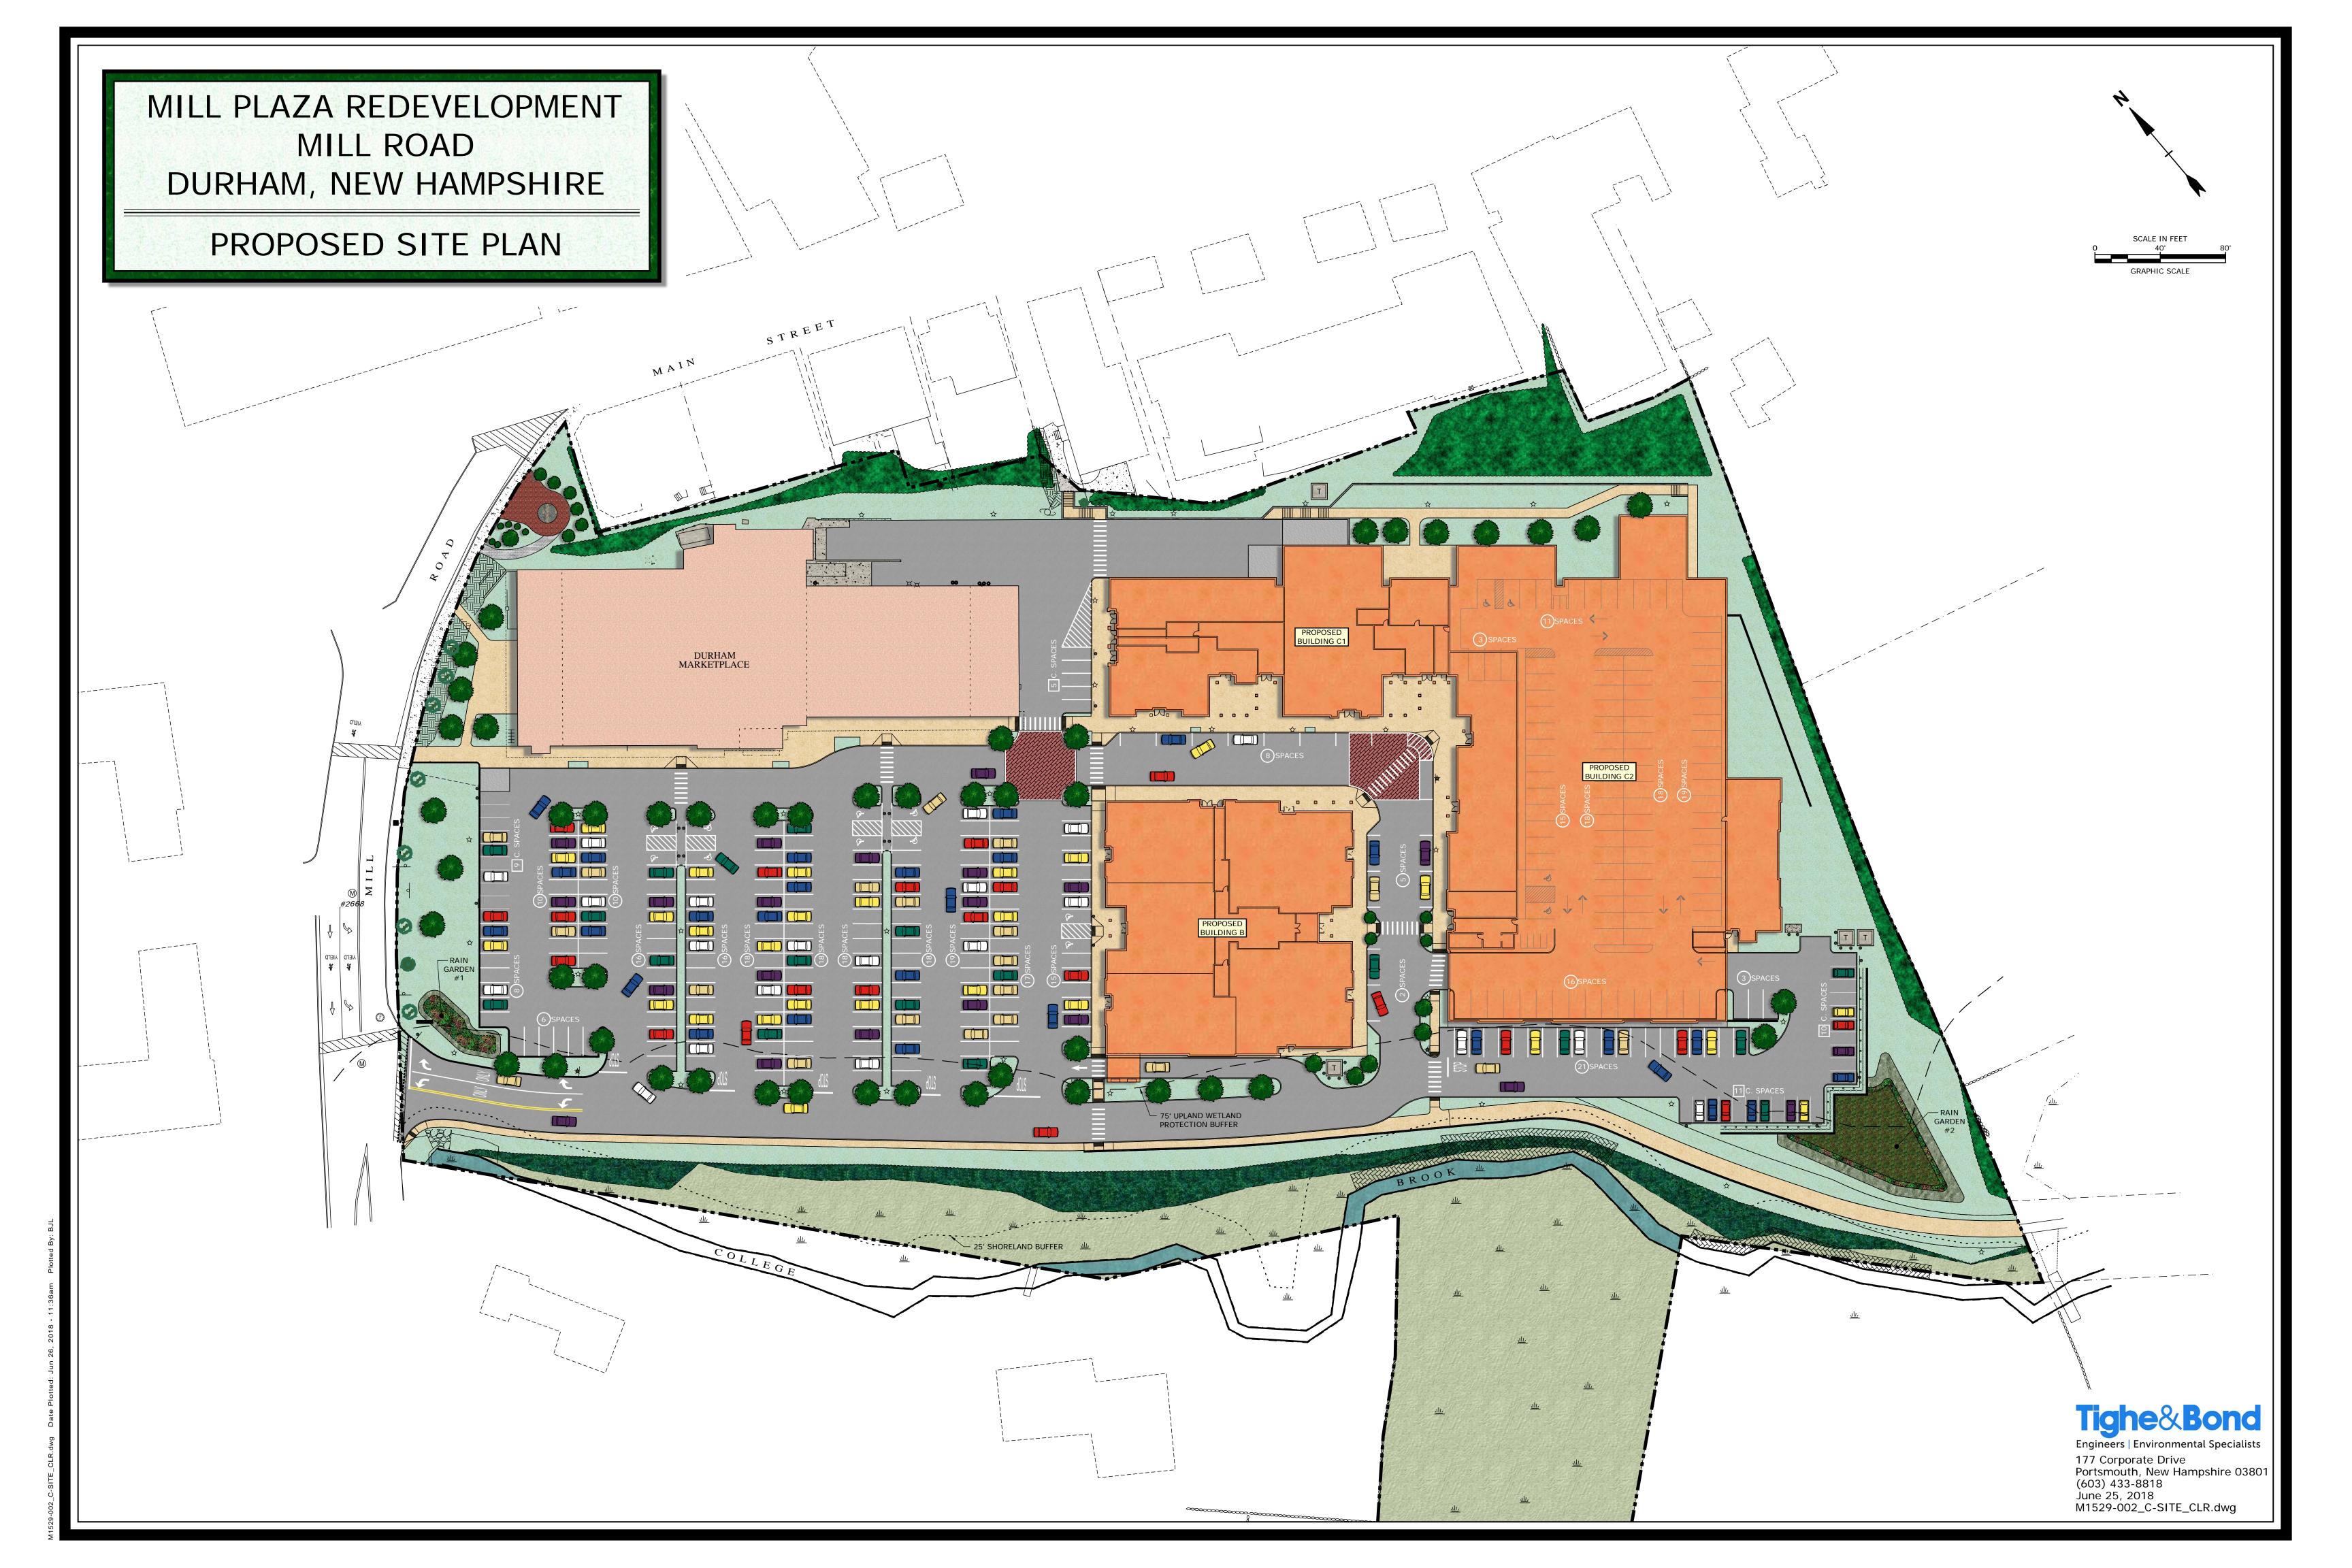

# -ocation Building

Program

| Use                                           | Amount     |                |  |
|-----------------------------------------------|------------|----------------|--|
| <b>Commercial</b><br>( <i>Retail/Office</i> ) | Existing:  | 31,165 sq. ft. |  |
|                                               | New:       | 59,210 sq. ft. |  |
|                                               | Total:     | 90,375 sq. ft. |  |
| Residential                                   | 330 beds   |                |  |
| Parking                                       | 363 spaces |                |  |