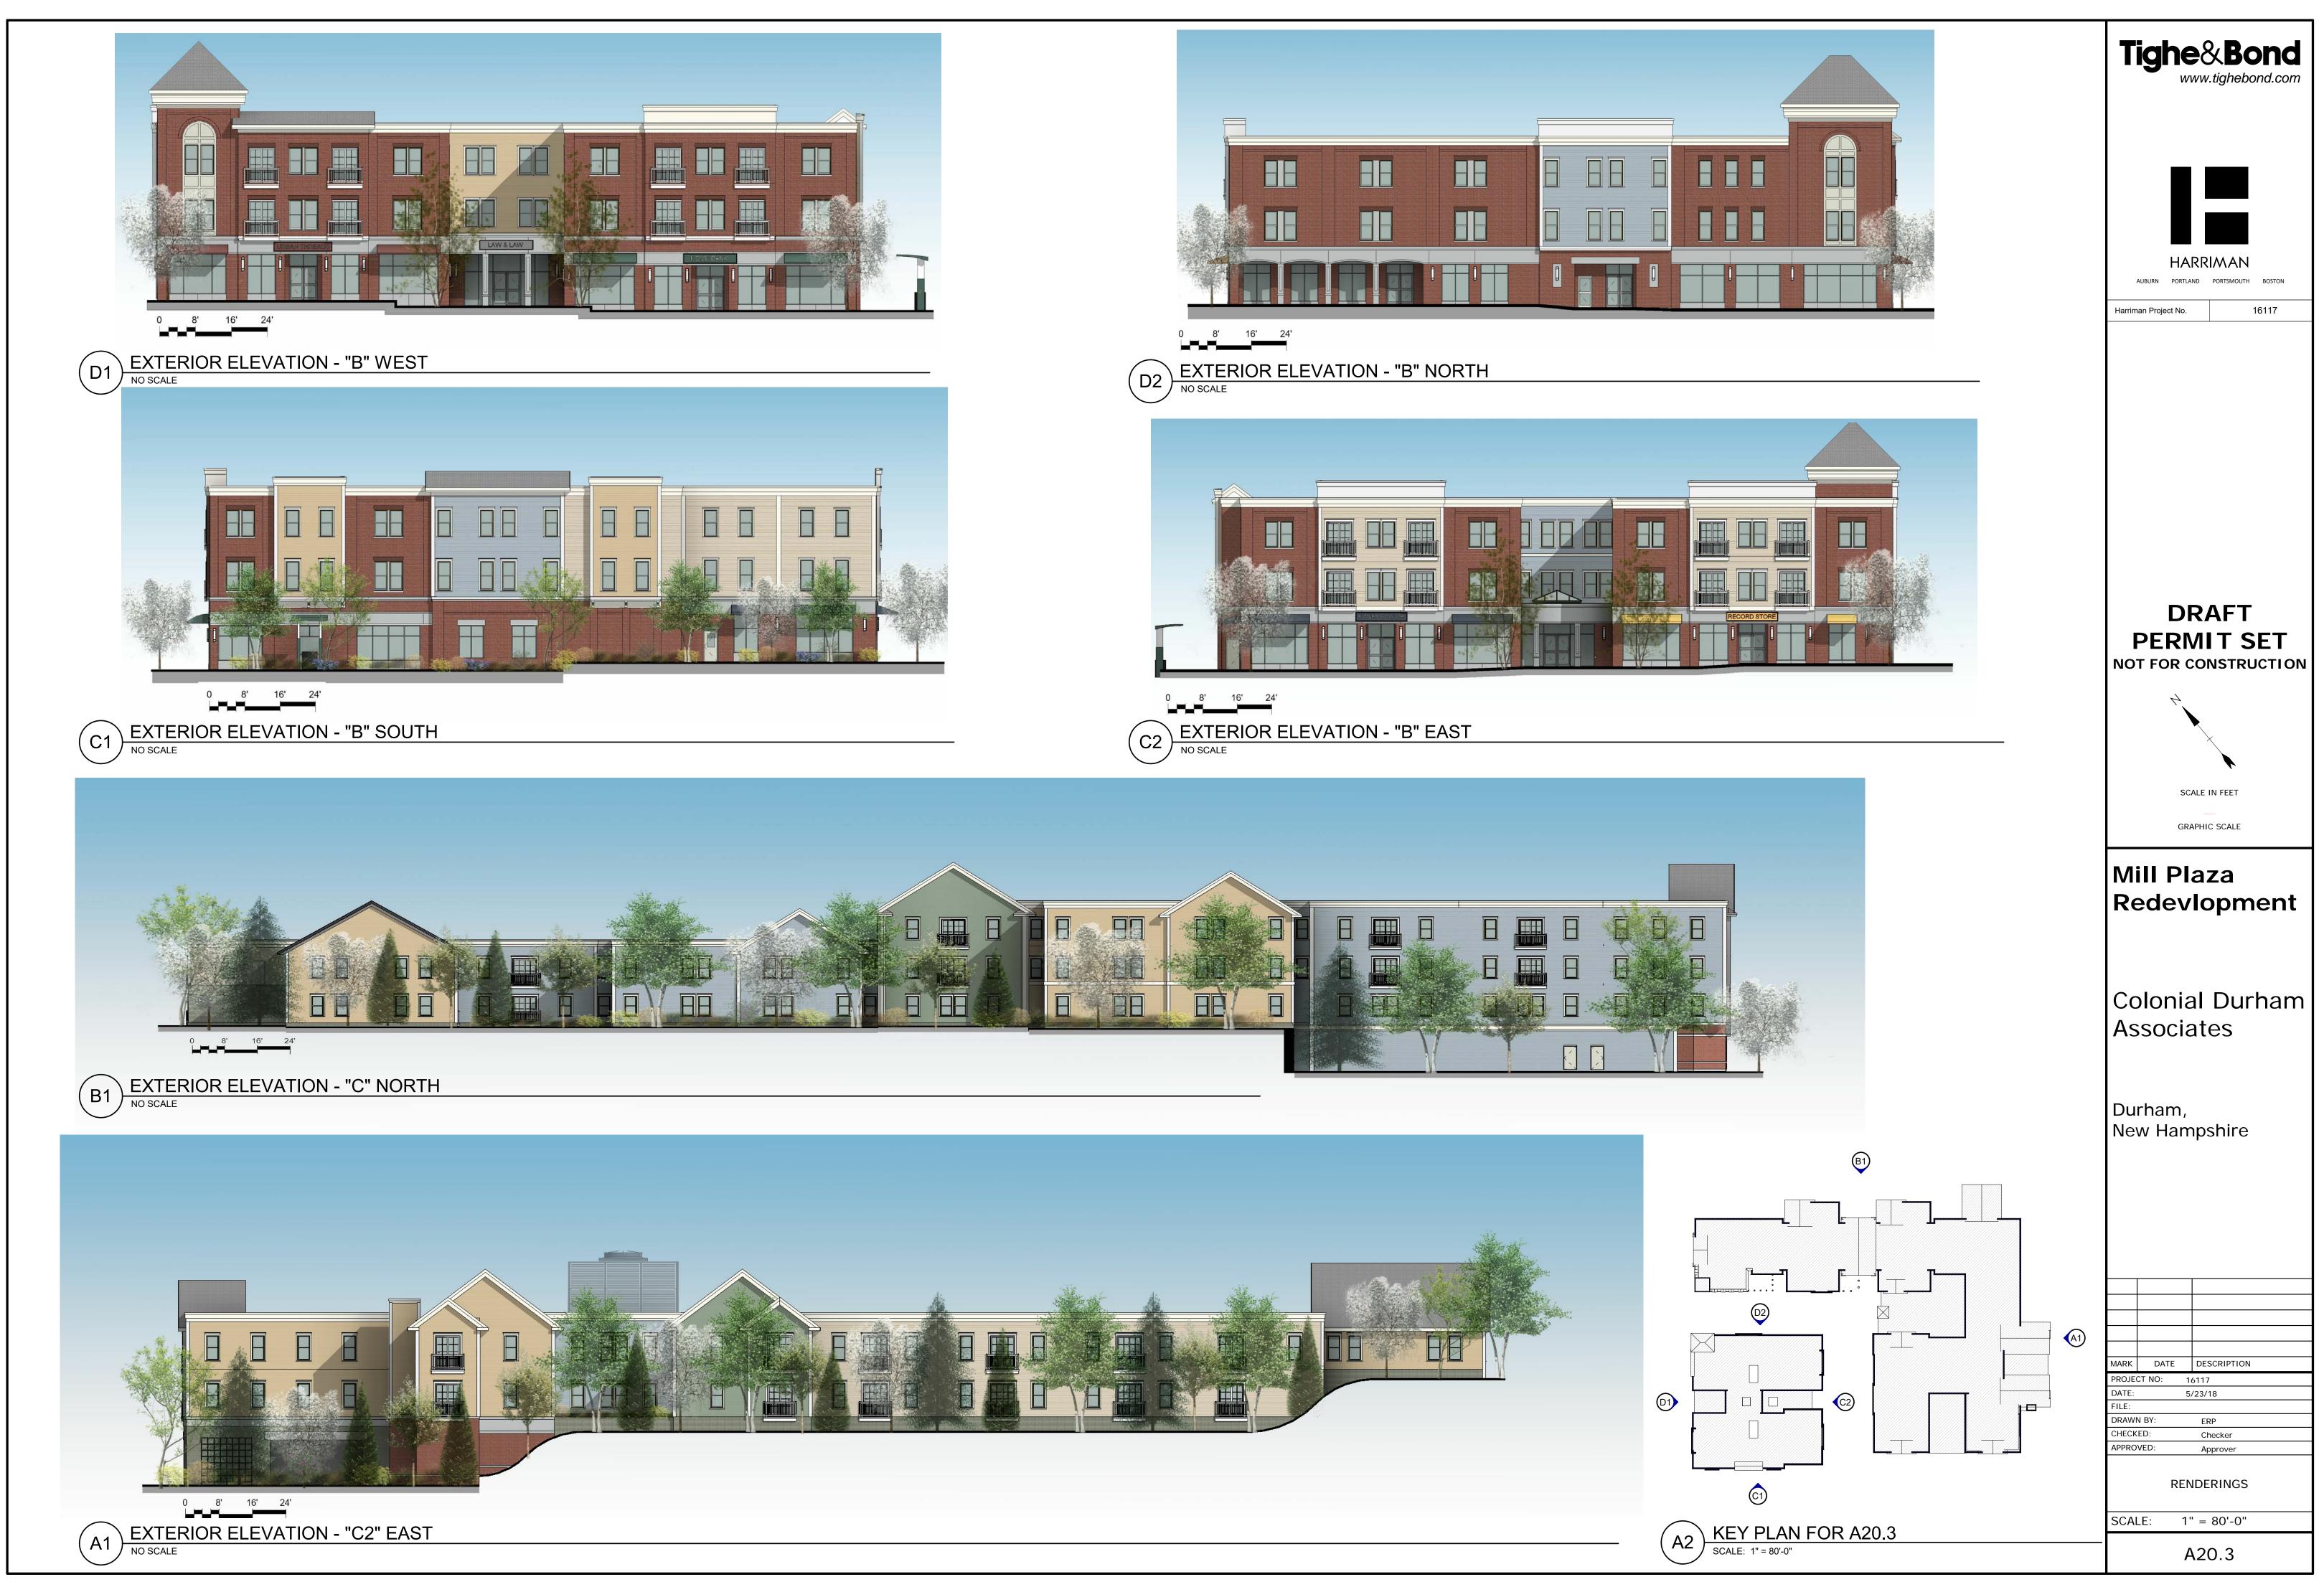

Proposed View near existing RiteAid entrance Building A with proposed facade improvements on Left. Building B on Right Building C2 in background at center.

Proposed View near end of Existing Building A. Building A with proposed facade improvements on Left. Building B on Right Building C2 in background at center Building C1 on Left

F

-

T

Proposed View near midpoint of Building C1. Building B on Right Building C2 in background at center. Building C1 on Left

精調

COLONIAL CONVENIENCE

Proposed View near midpoint of Building C1, looking toward Mill Rd. Building B on Left Building C1 on Right

Proposed View at corner of internal street, looking toward College Brook. Building B on Right Building C2 on Left

-

Proposed View near midpoint of Building B, looking toward corner of internal street. Building B on Left Building C2 on Right Building C1 at center