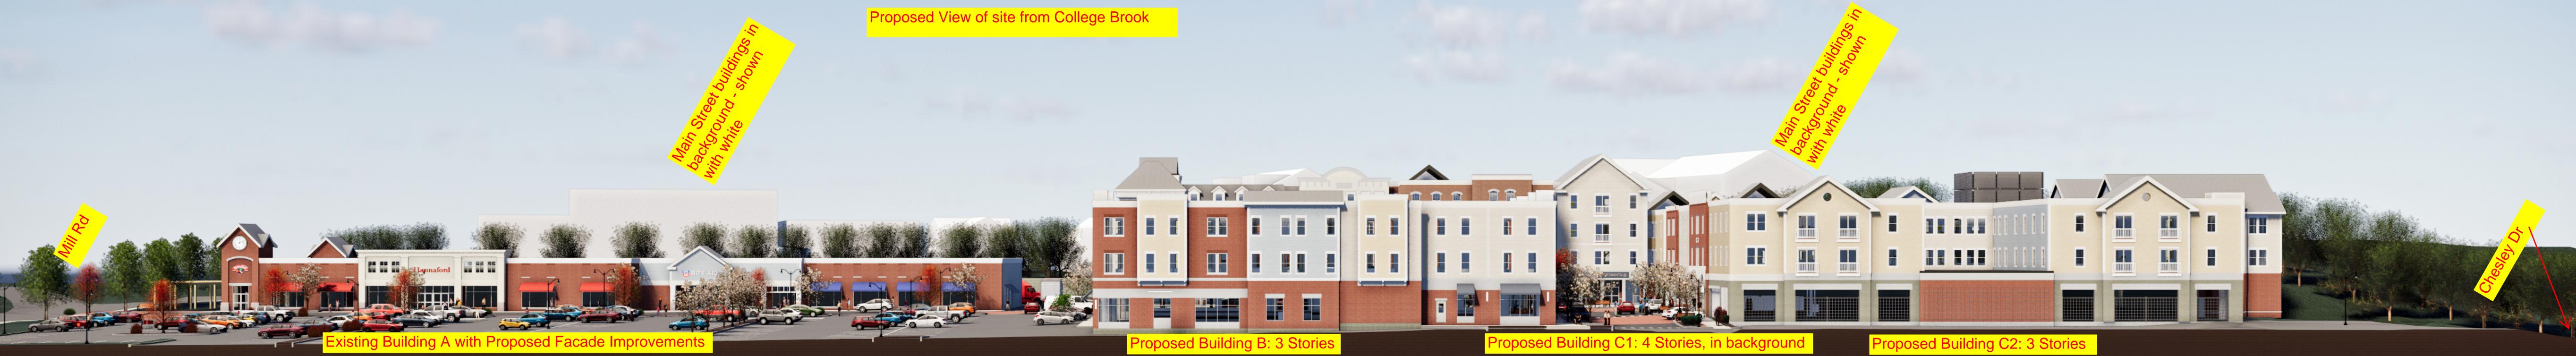

|  |
| MARK<br>PROJECT<br>DATE:                    |                                        | DESCRIPTION<br>0000<br>(23/18   |  |  |  |
| FILE:<br>DRAWN E                            | 3Y:                                    | /23/18<br>DRE                   |  |  |  |
|                                             | CHECKED: Checker<br>APPROVED: Approver |                                 |  |  |  |
| RENDERINGS                                  |                                        |                                 |  |  |  |
| SCALE: NO SCALE                             |                                        |                                 |  |  |  |
| A20.5                                       |                                        |                                 |  |  |  |





Proposed View near existing RiteAid entrance Building A with proposed facade improvements on Left. Building B on Right Building C2 in background at center.



Proposed View near end of Existing Building A. Building A with proposed facade improvements on Left. Building B on Right Building C2 in background at center Building C1 on Left

F

-

T





Proposed View near midpoint of Building C1. Building B on Right Building C2 in background at center. Building C1 on Left

精調

COLONIAL CONVENIENCE





Proposed View near midpoint of Building C1, looking toward Mill Rd. Building B on Left Building C1 on Right



| 1 |                                               |  |
|---|-----------------------------------------------|--|
|   | <u>,                                     </u> |  |
|   |