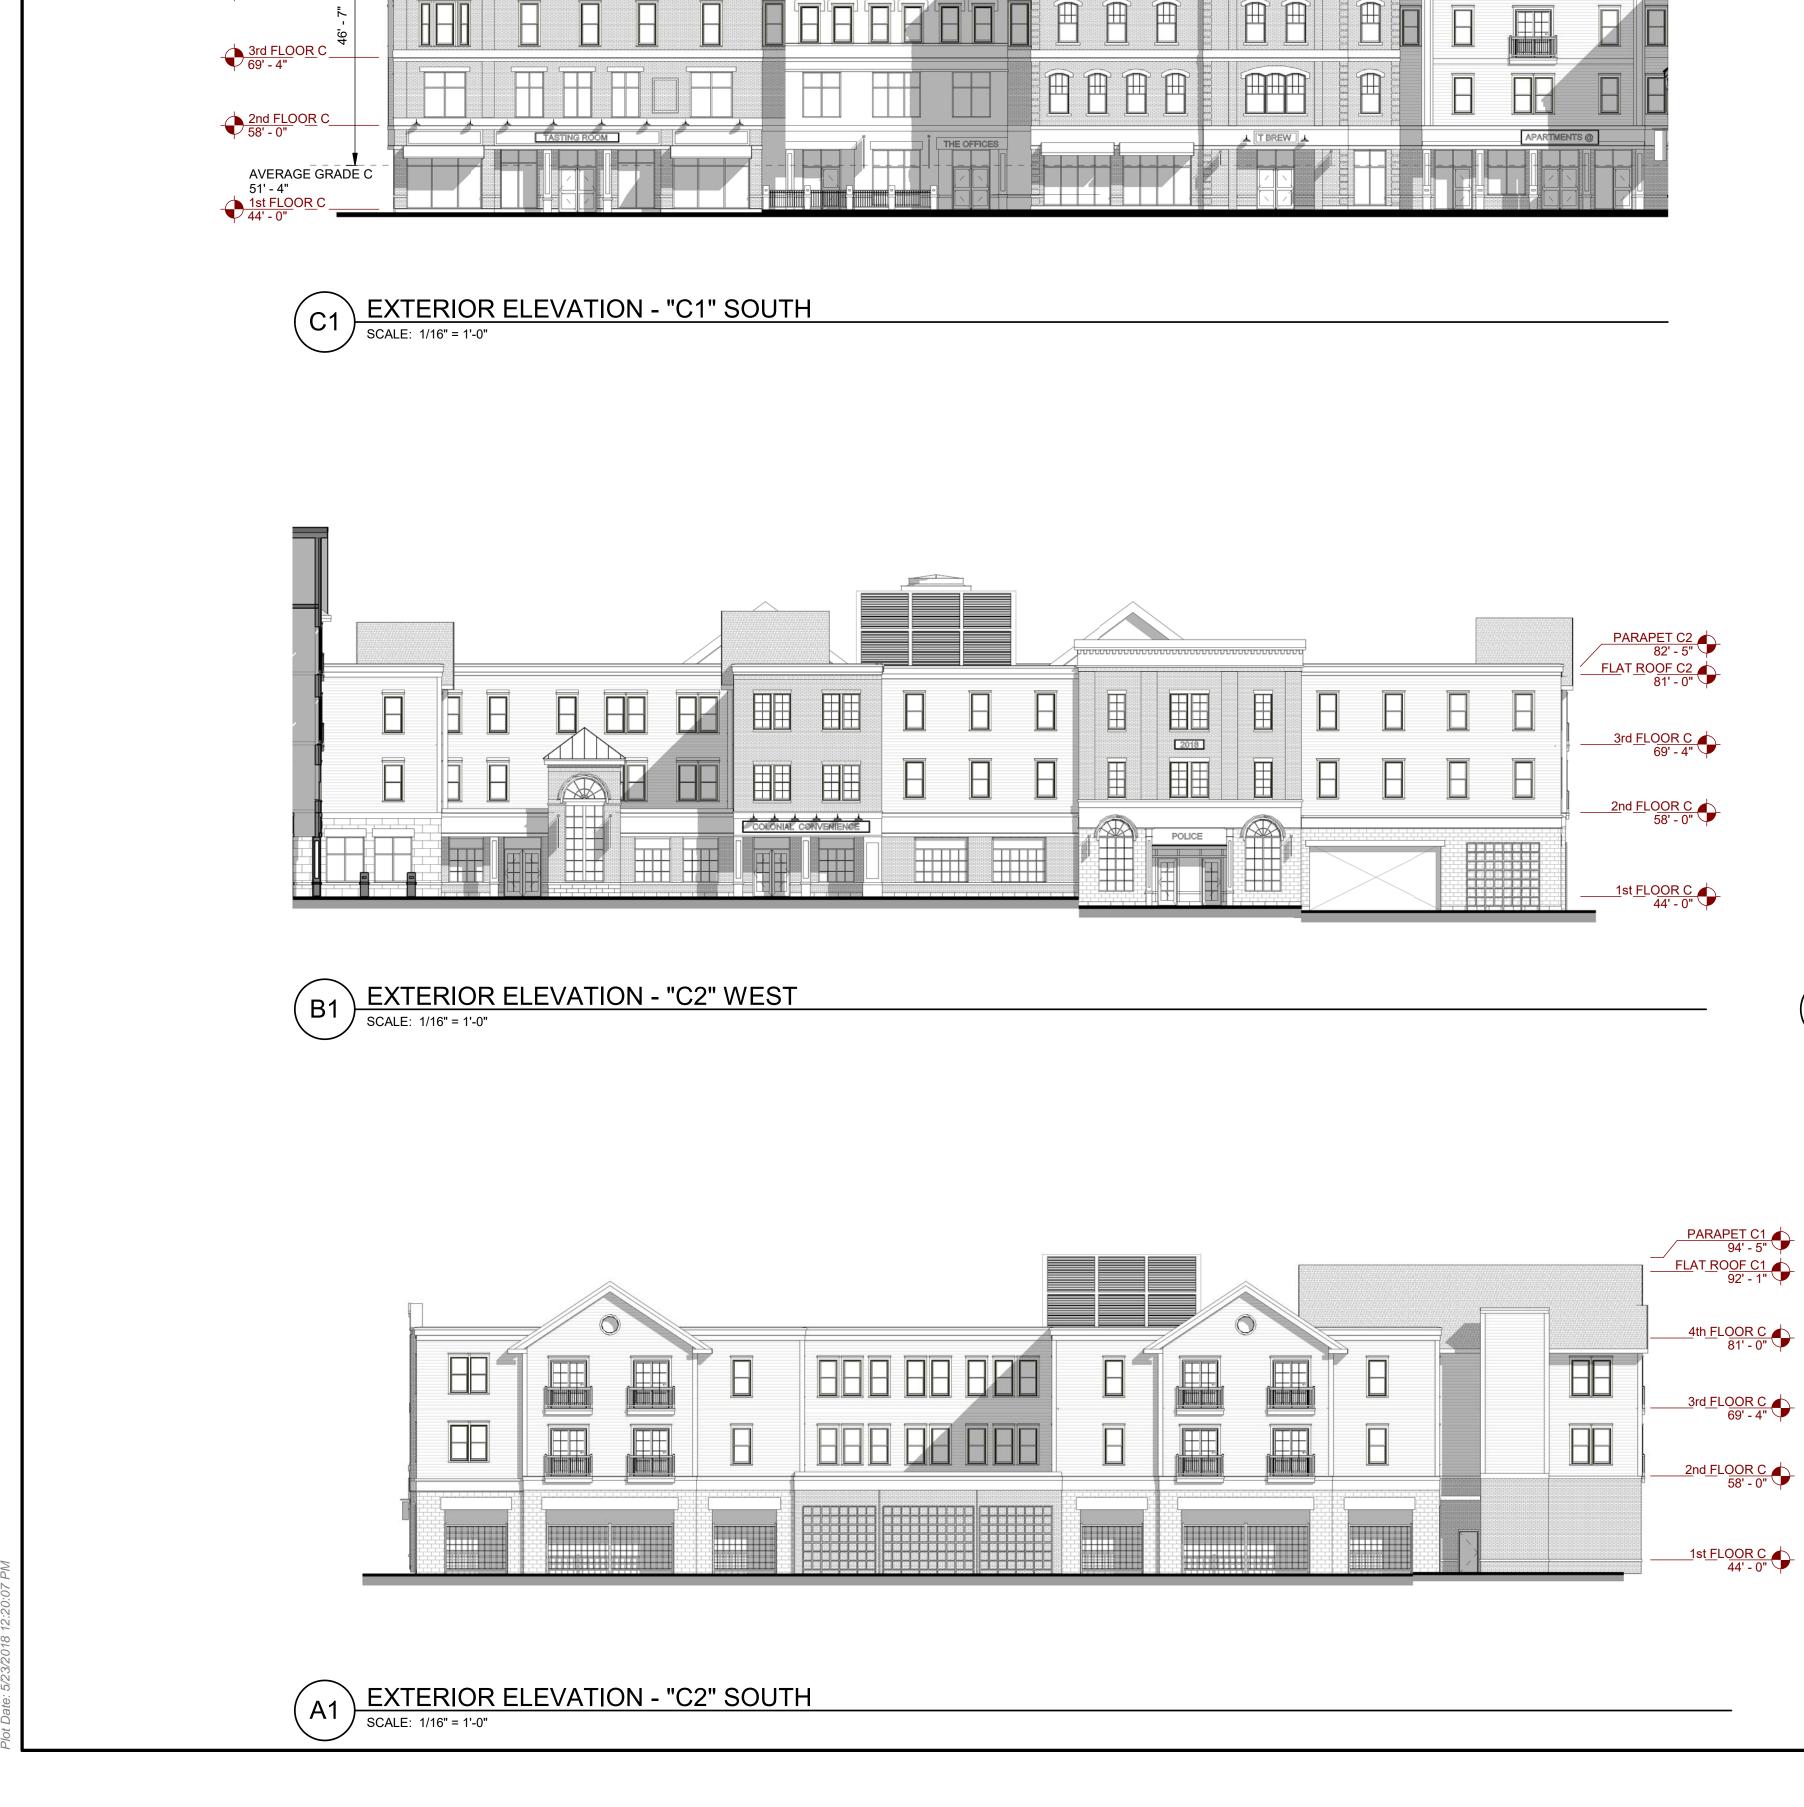

vironmental Specialists



## Parking



#### eta **3uffer**



# -ocation Building



Program

| Use                                           | Amount     |                |  |
|-----------------------------------------------|------------|----------------|--|
| <b>Commercial</b><br>( <i>Retail/Office</i> ) | Existing:  | 31,165 sq. ft. |  |
|                                               | New:       | 59,210 sq. ft. |  |
|                                               | Total:     | 90,375 sq. ft. |  |
| Residential                                   | 330 beds   |                |  |
| Parking                                       | 363 spaces |                |  |

Flooi Ground Uses:



Flool econd S Uses:



### Floor Third Uses:



## Floor Fourth Uses:



### Heights ding Suil







ROOF HEIGHT C1 97' - 11"

PARAPET\_C1\_ 94' - 5"

FLAT ROOF C1 92' - 1"

FLAT ROOF C2 81' - 0"

|  | APARTMENTS @ |
|--|--------------|
|  |              |











t Date: 5/23/2018 12:20:22 PM













A1 RETAIL - FRONT ELEVATION SCALE: NO SCALE

| Ti                                          |                                        | <b>Bond</b><br>ww.tighebond.com |  |  |  |
|---------------------------------------------|----------------------------------------|---------------------------------|--|--|--|
|                                             | HA<br>BURN PORTLA<br>Project No.       | RRIMAN<br>PORTSMOUTH BOSTON     |  |  |  |
|                                             |                                        |                                 |  |  |  |
| DRAFT<br>PERM