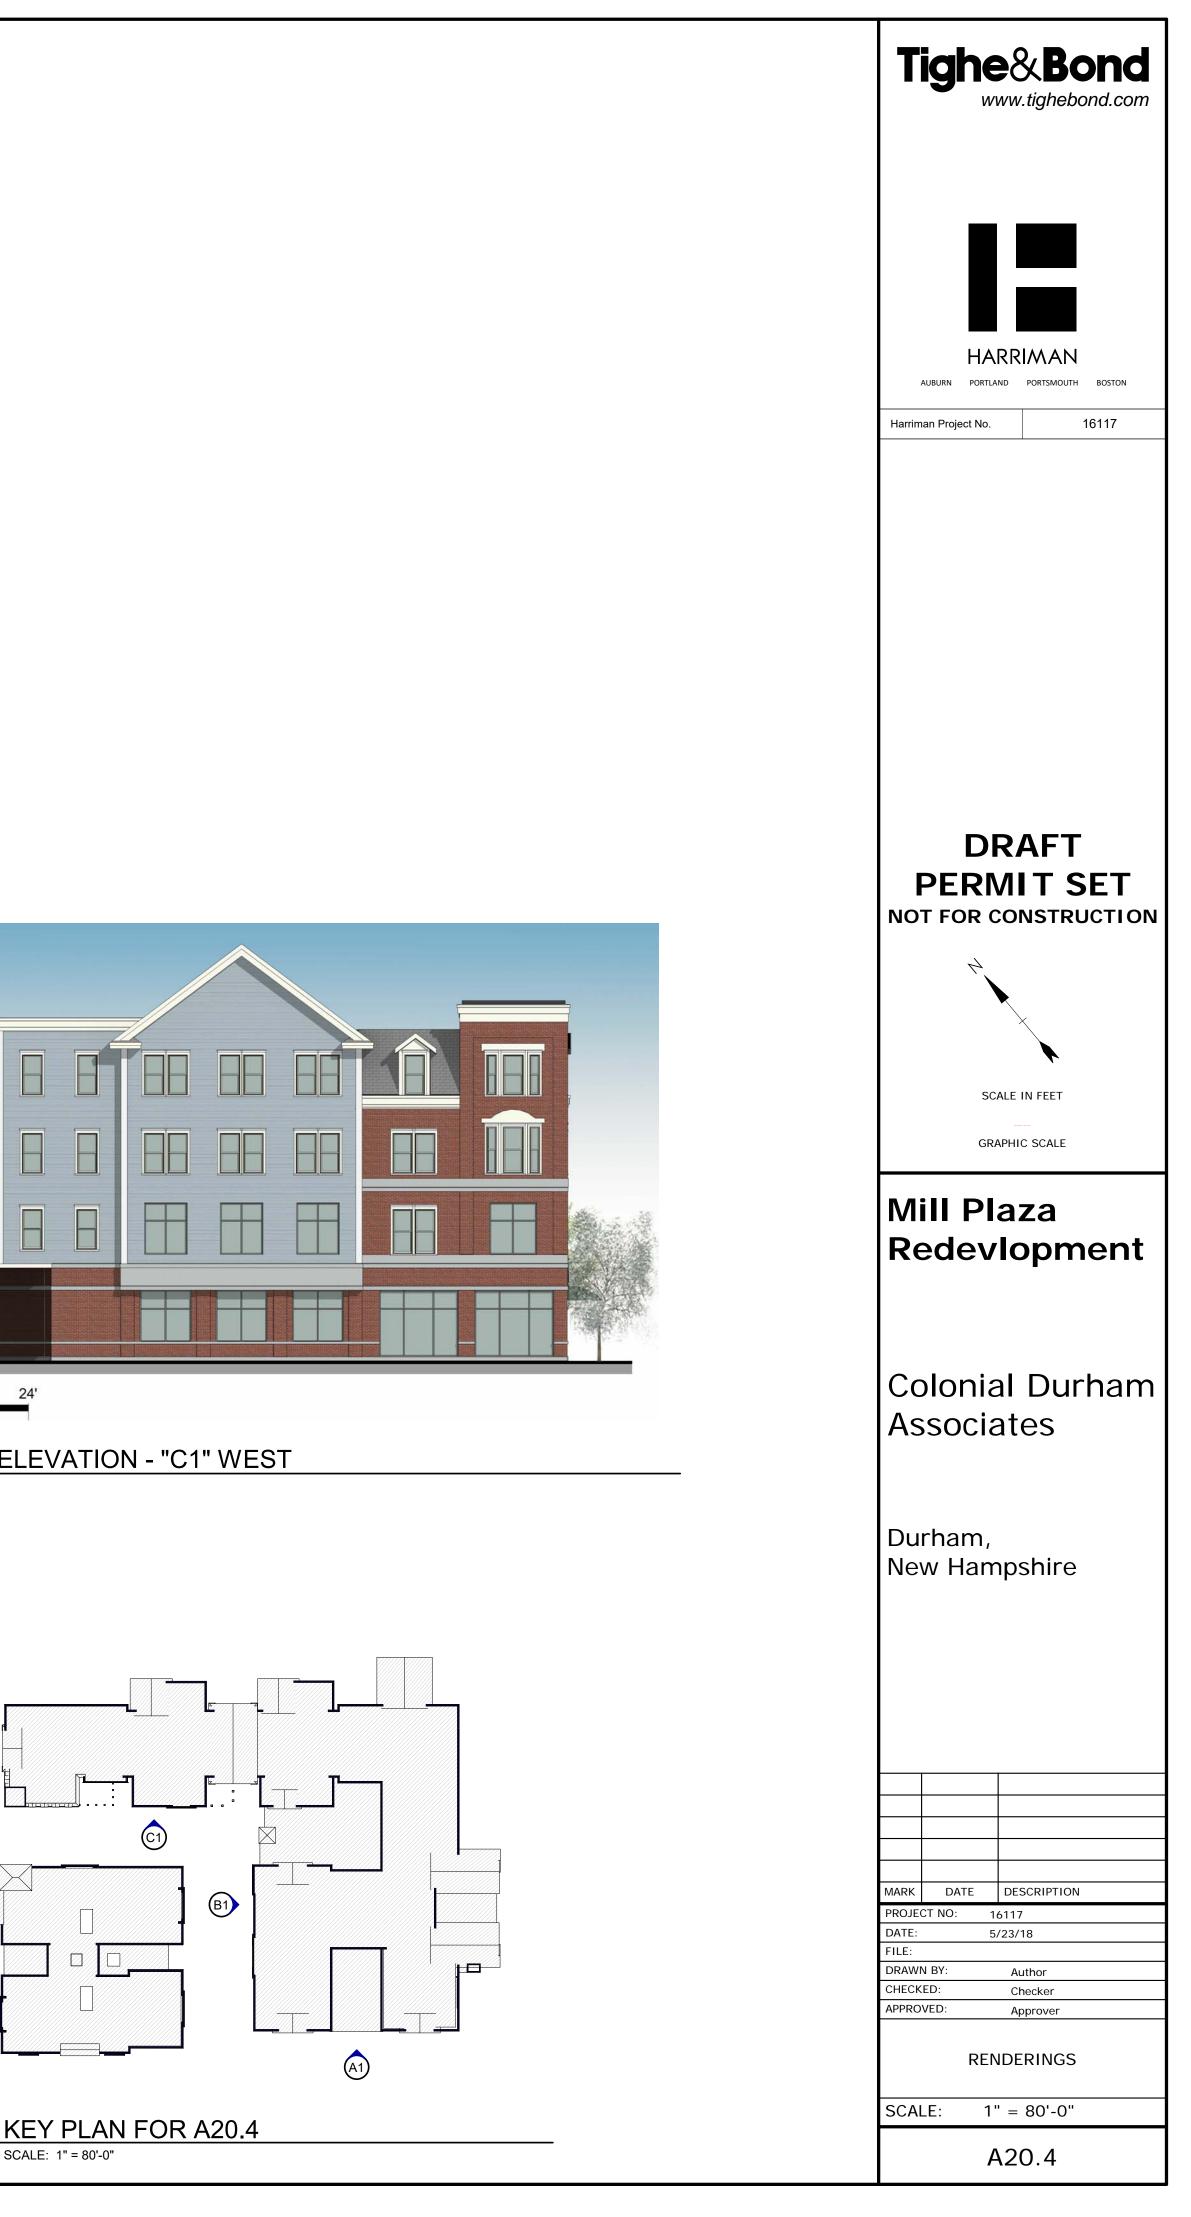

### Heights ding Suil

ROOF HEIGHT C1 97' - 11"

PARAPET\_C1\_ 94' - 5"

FLAT ROOF C1 92' - 1"

FLAT ROOF C2 81' - 0"

|  | APARTMENTS @ |
|--|--------------|
|  |              |

t Date: 5/23/2018 12:20:22 PM

A1 RETAIL - FRONT ELEVATION SCALE: NO SCALE