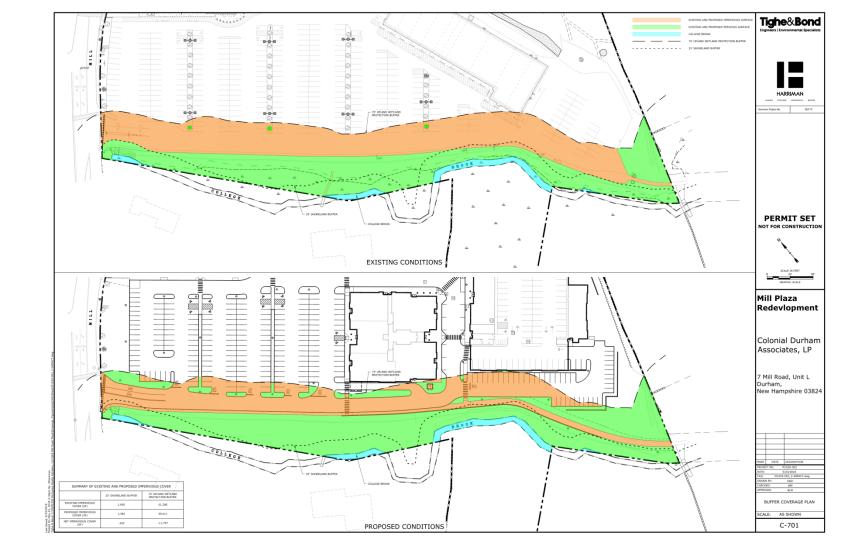

View looking toward Mill Rd. Building B on left in image. Proposed Mill Plaza Redevelopment Durham, New Hampshire

June 27, 2018

#### HARRIMAN

Engineers Environmental Specialists



## Parking



#### eta **3uffer**



# -ocation Building



Program

| Use                                           | Amount     |                |  |
|-----------------------------------------------|------------|----------------|--|
| <b>Commercial</b><br>( <i>Retail/Office</i> ) | Existing:  | 31,165 sq. ft. |  |
|                                               | New:       | 59,210 sq. ft. |  |
|                                               | Total:     | 90,375 sq. ft. |  |
| Residential                                   | 330 beds   |                |  |
| Parking                                       | 363 spaces |                |  |

Flooi Ground Uses:



Flool econd S Uses:



### Floor Third Uses:



## Floor Fourth Uses:



### Heights ding Suil







ROOF HEIGHT C1 97' - 11"

PARAPET\_C1\_ 94' - 5"

FLAT ROOF