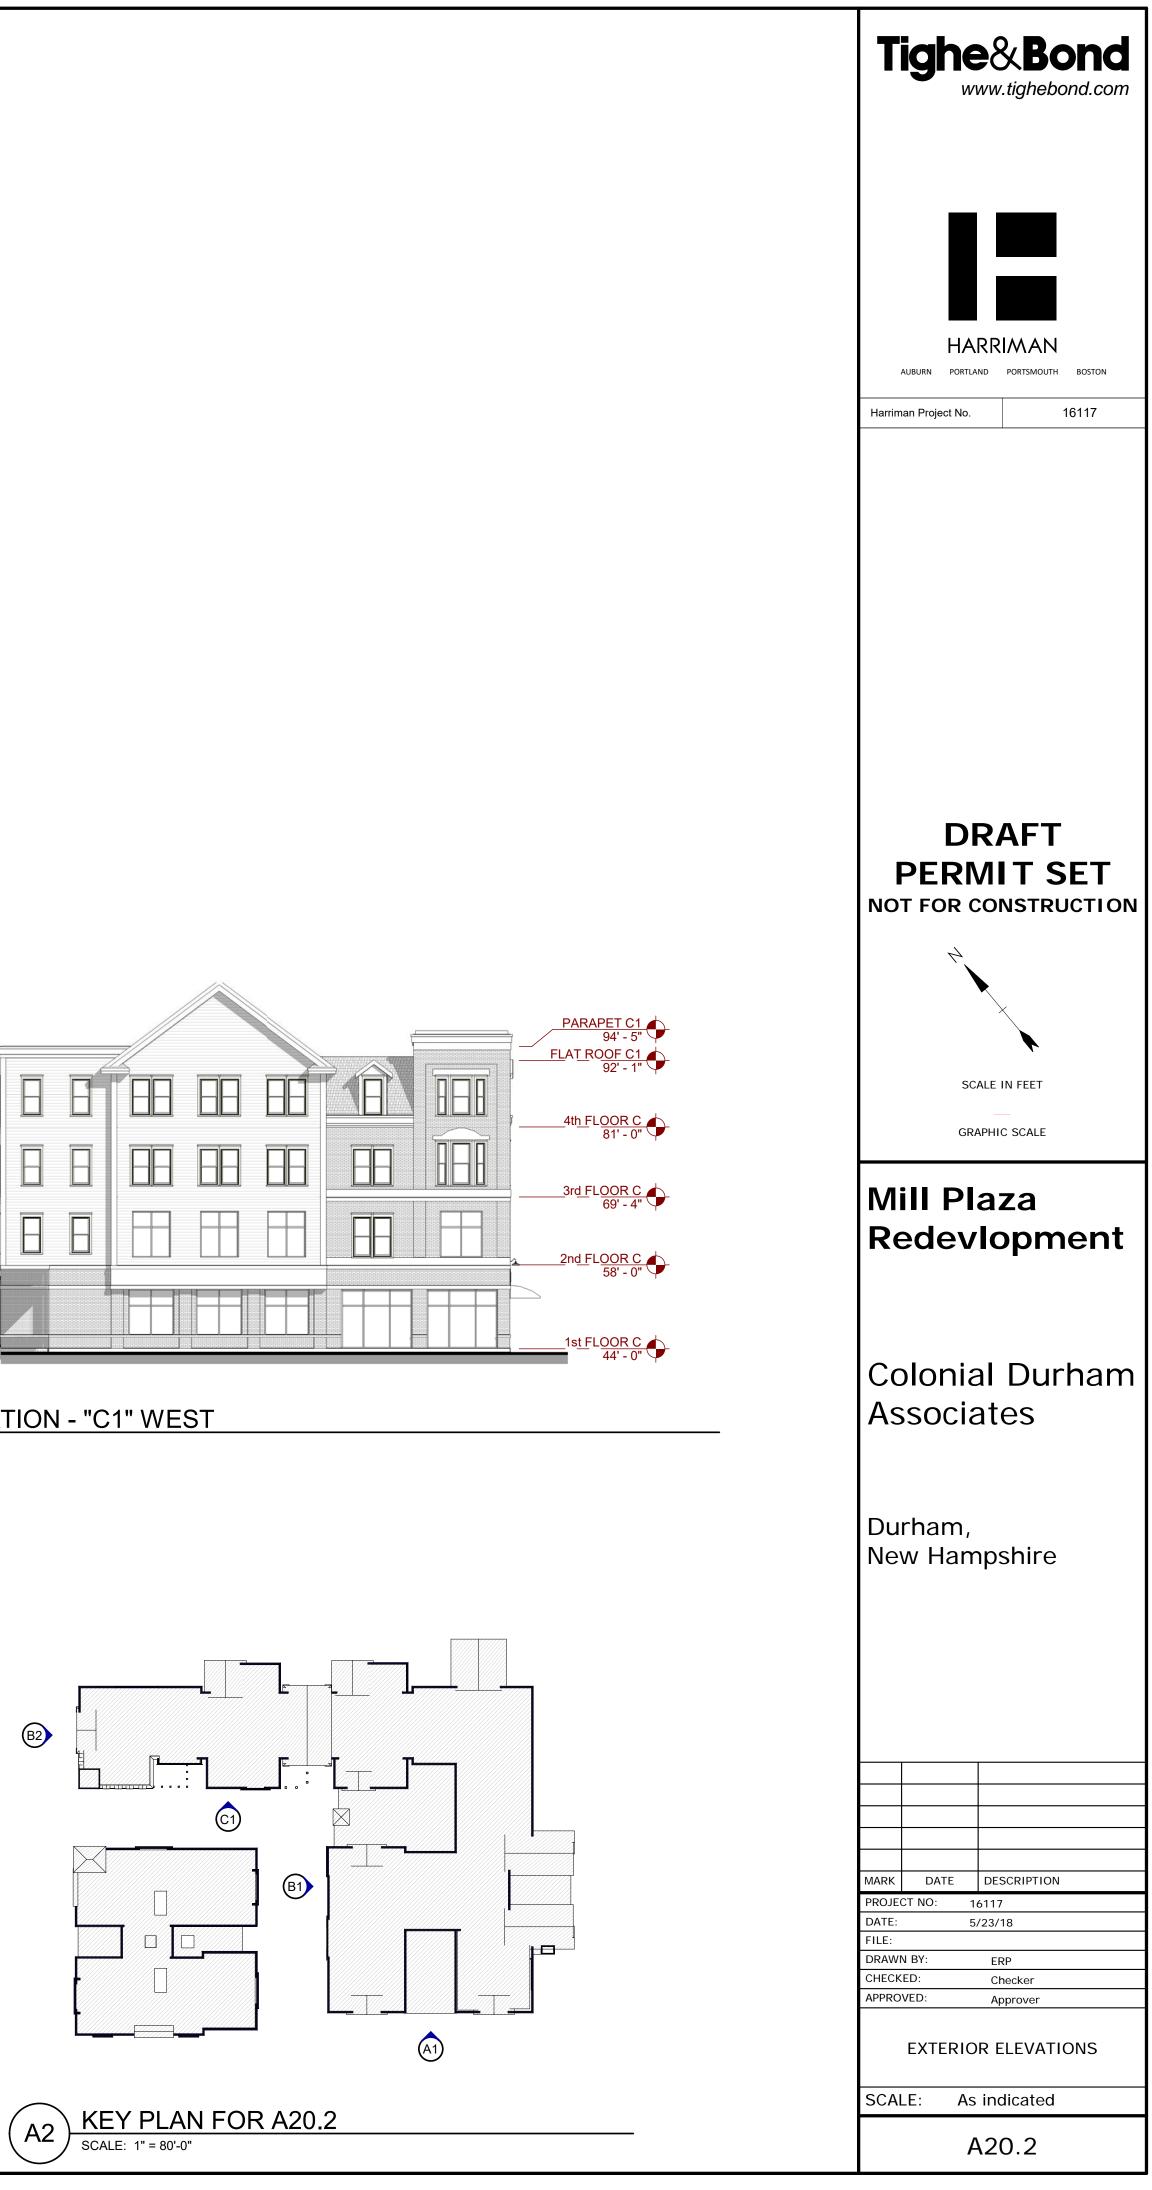

### Heights ding Suil

ROOF HEIGHT C1 97' - 11"

PARAPET\_C1\_ 94' - 5"

FLAT ROOF C1 92' - 1"

FLAT ROOF C2 81' - 0"

|  | APARTMENTS @ |
|--|--------------|
|  |              |

t Date: 5/23/2018 12:20:22 PM

A1 RETAIL - FRONT ELEVATION SCALE: NO SCALE