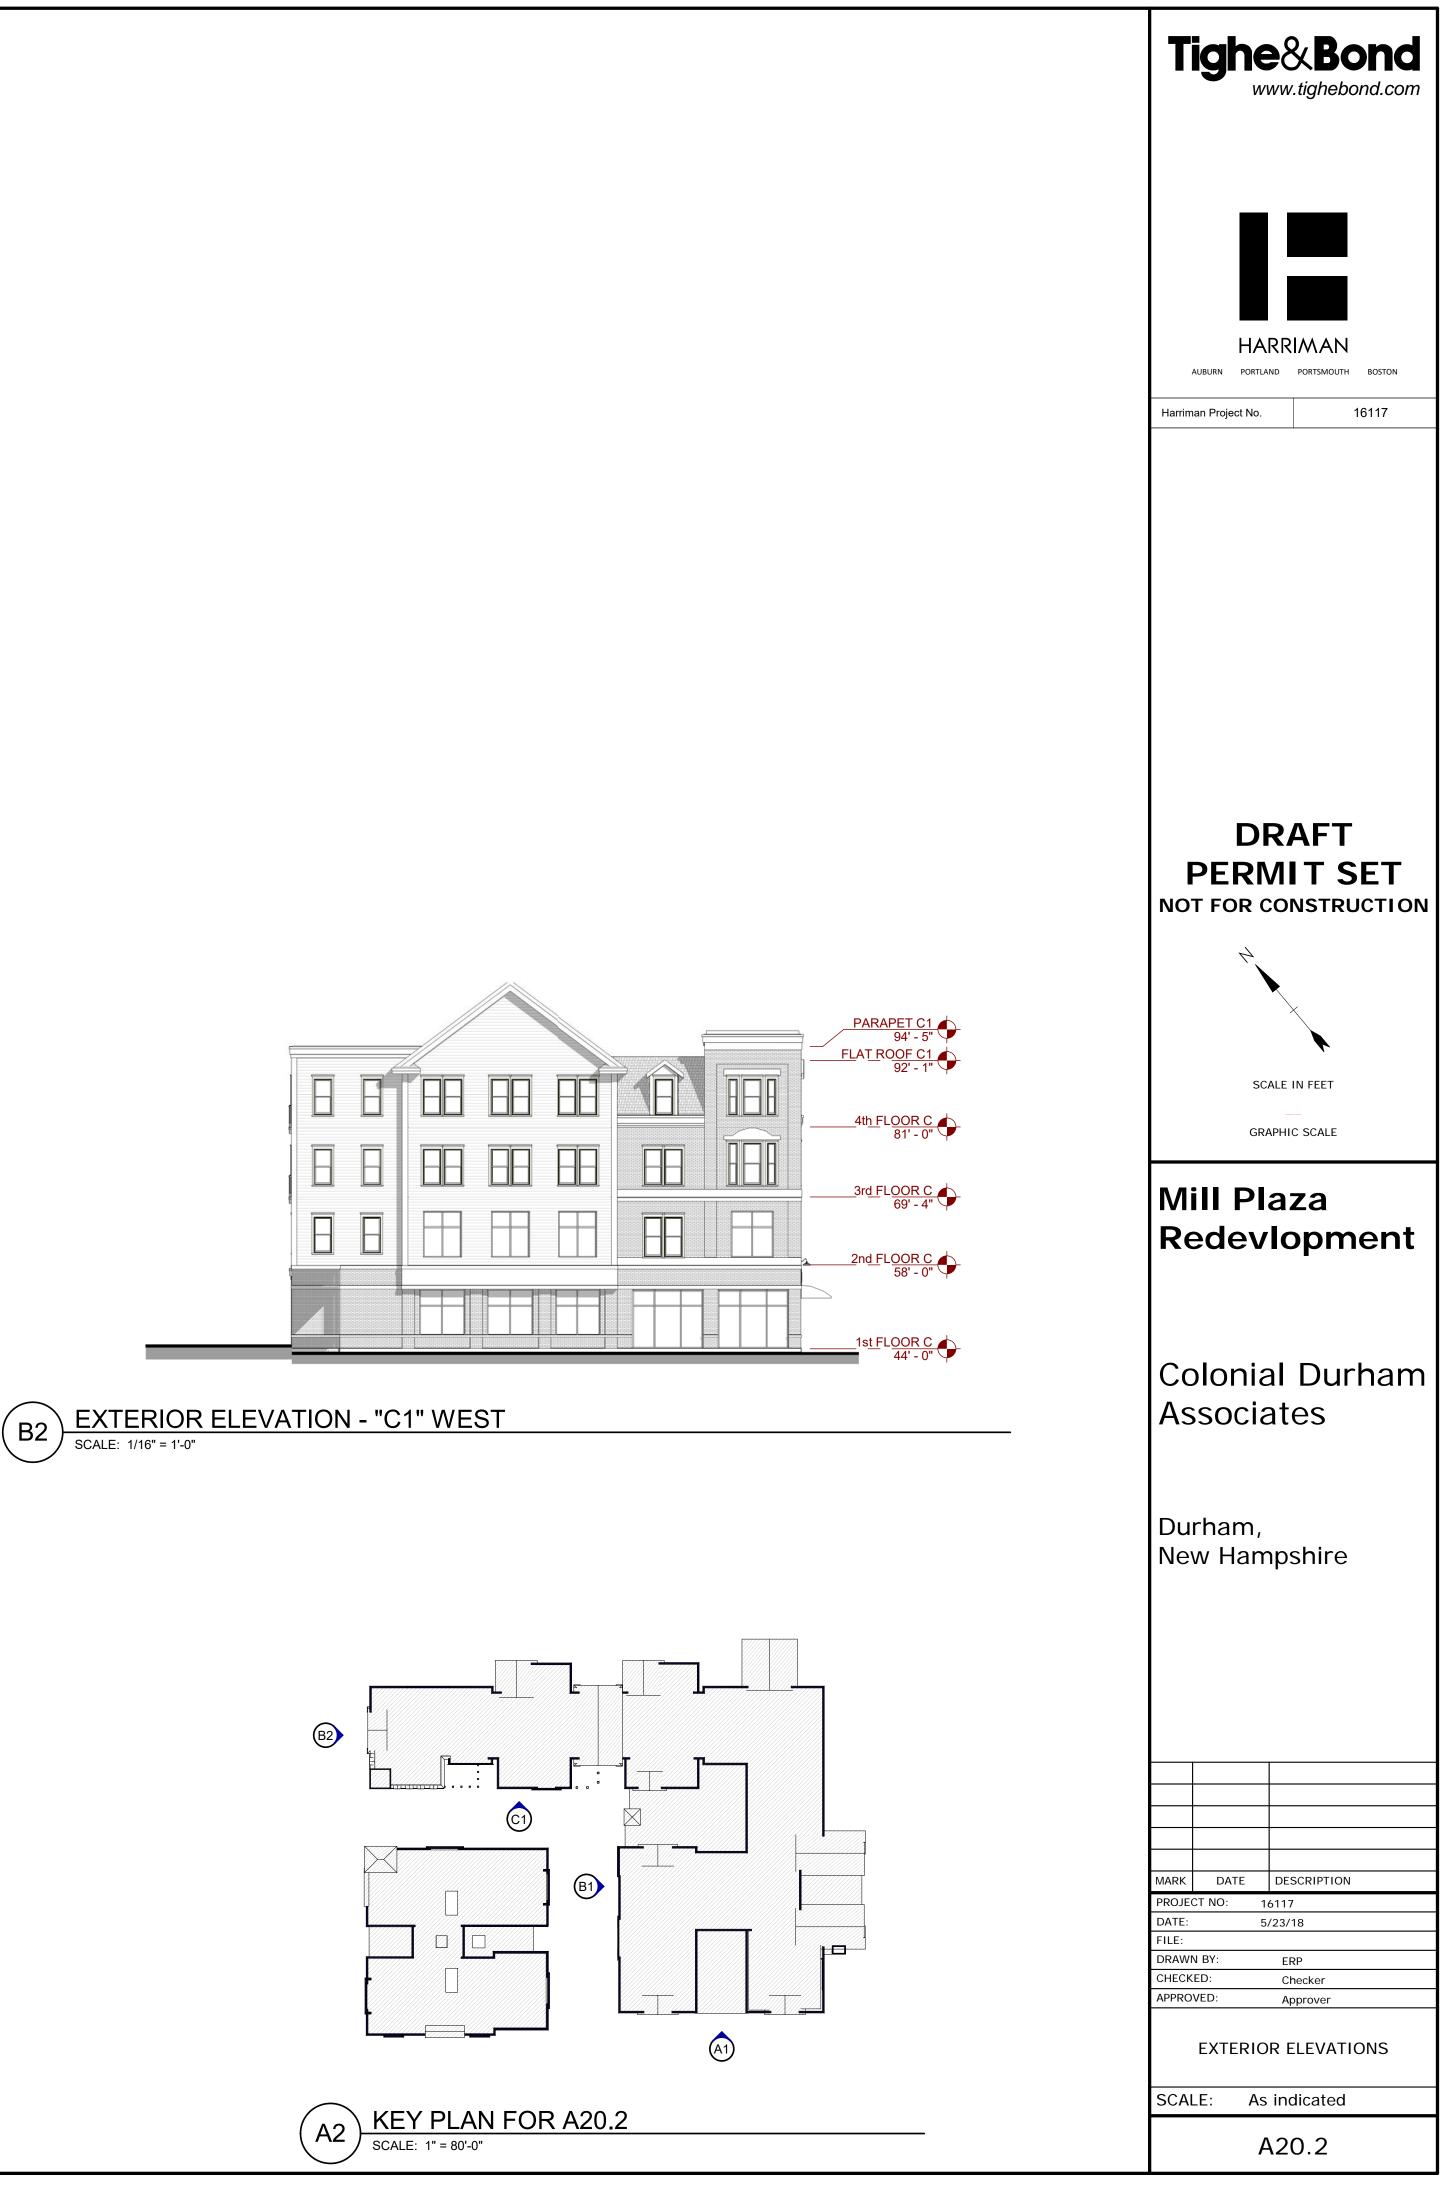

### Heights ding Suil

ROOF HEIGHT C1 97' - 11"

PARAPET\_C1\_ 94' - 5"

FLAT ROOF C1 92' - 1"

FLAT ROOF C2 81' - 0"

|  | APARTMENTS @ |
|--|--------------|
|  |              |

t Date: 5/23/2018 12:20:22 PM

A1 RETAIL - FRONT ELEVATION SCALE: NO SCALE