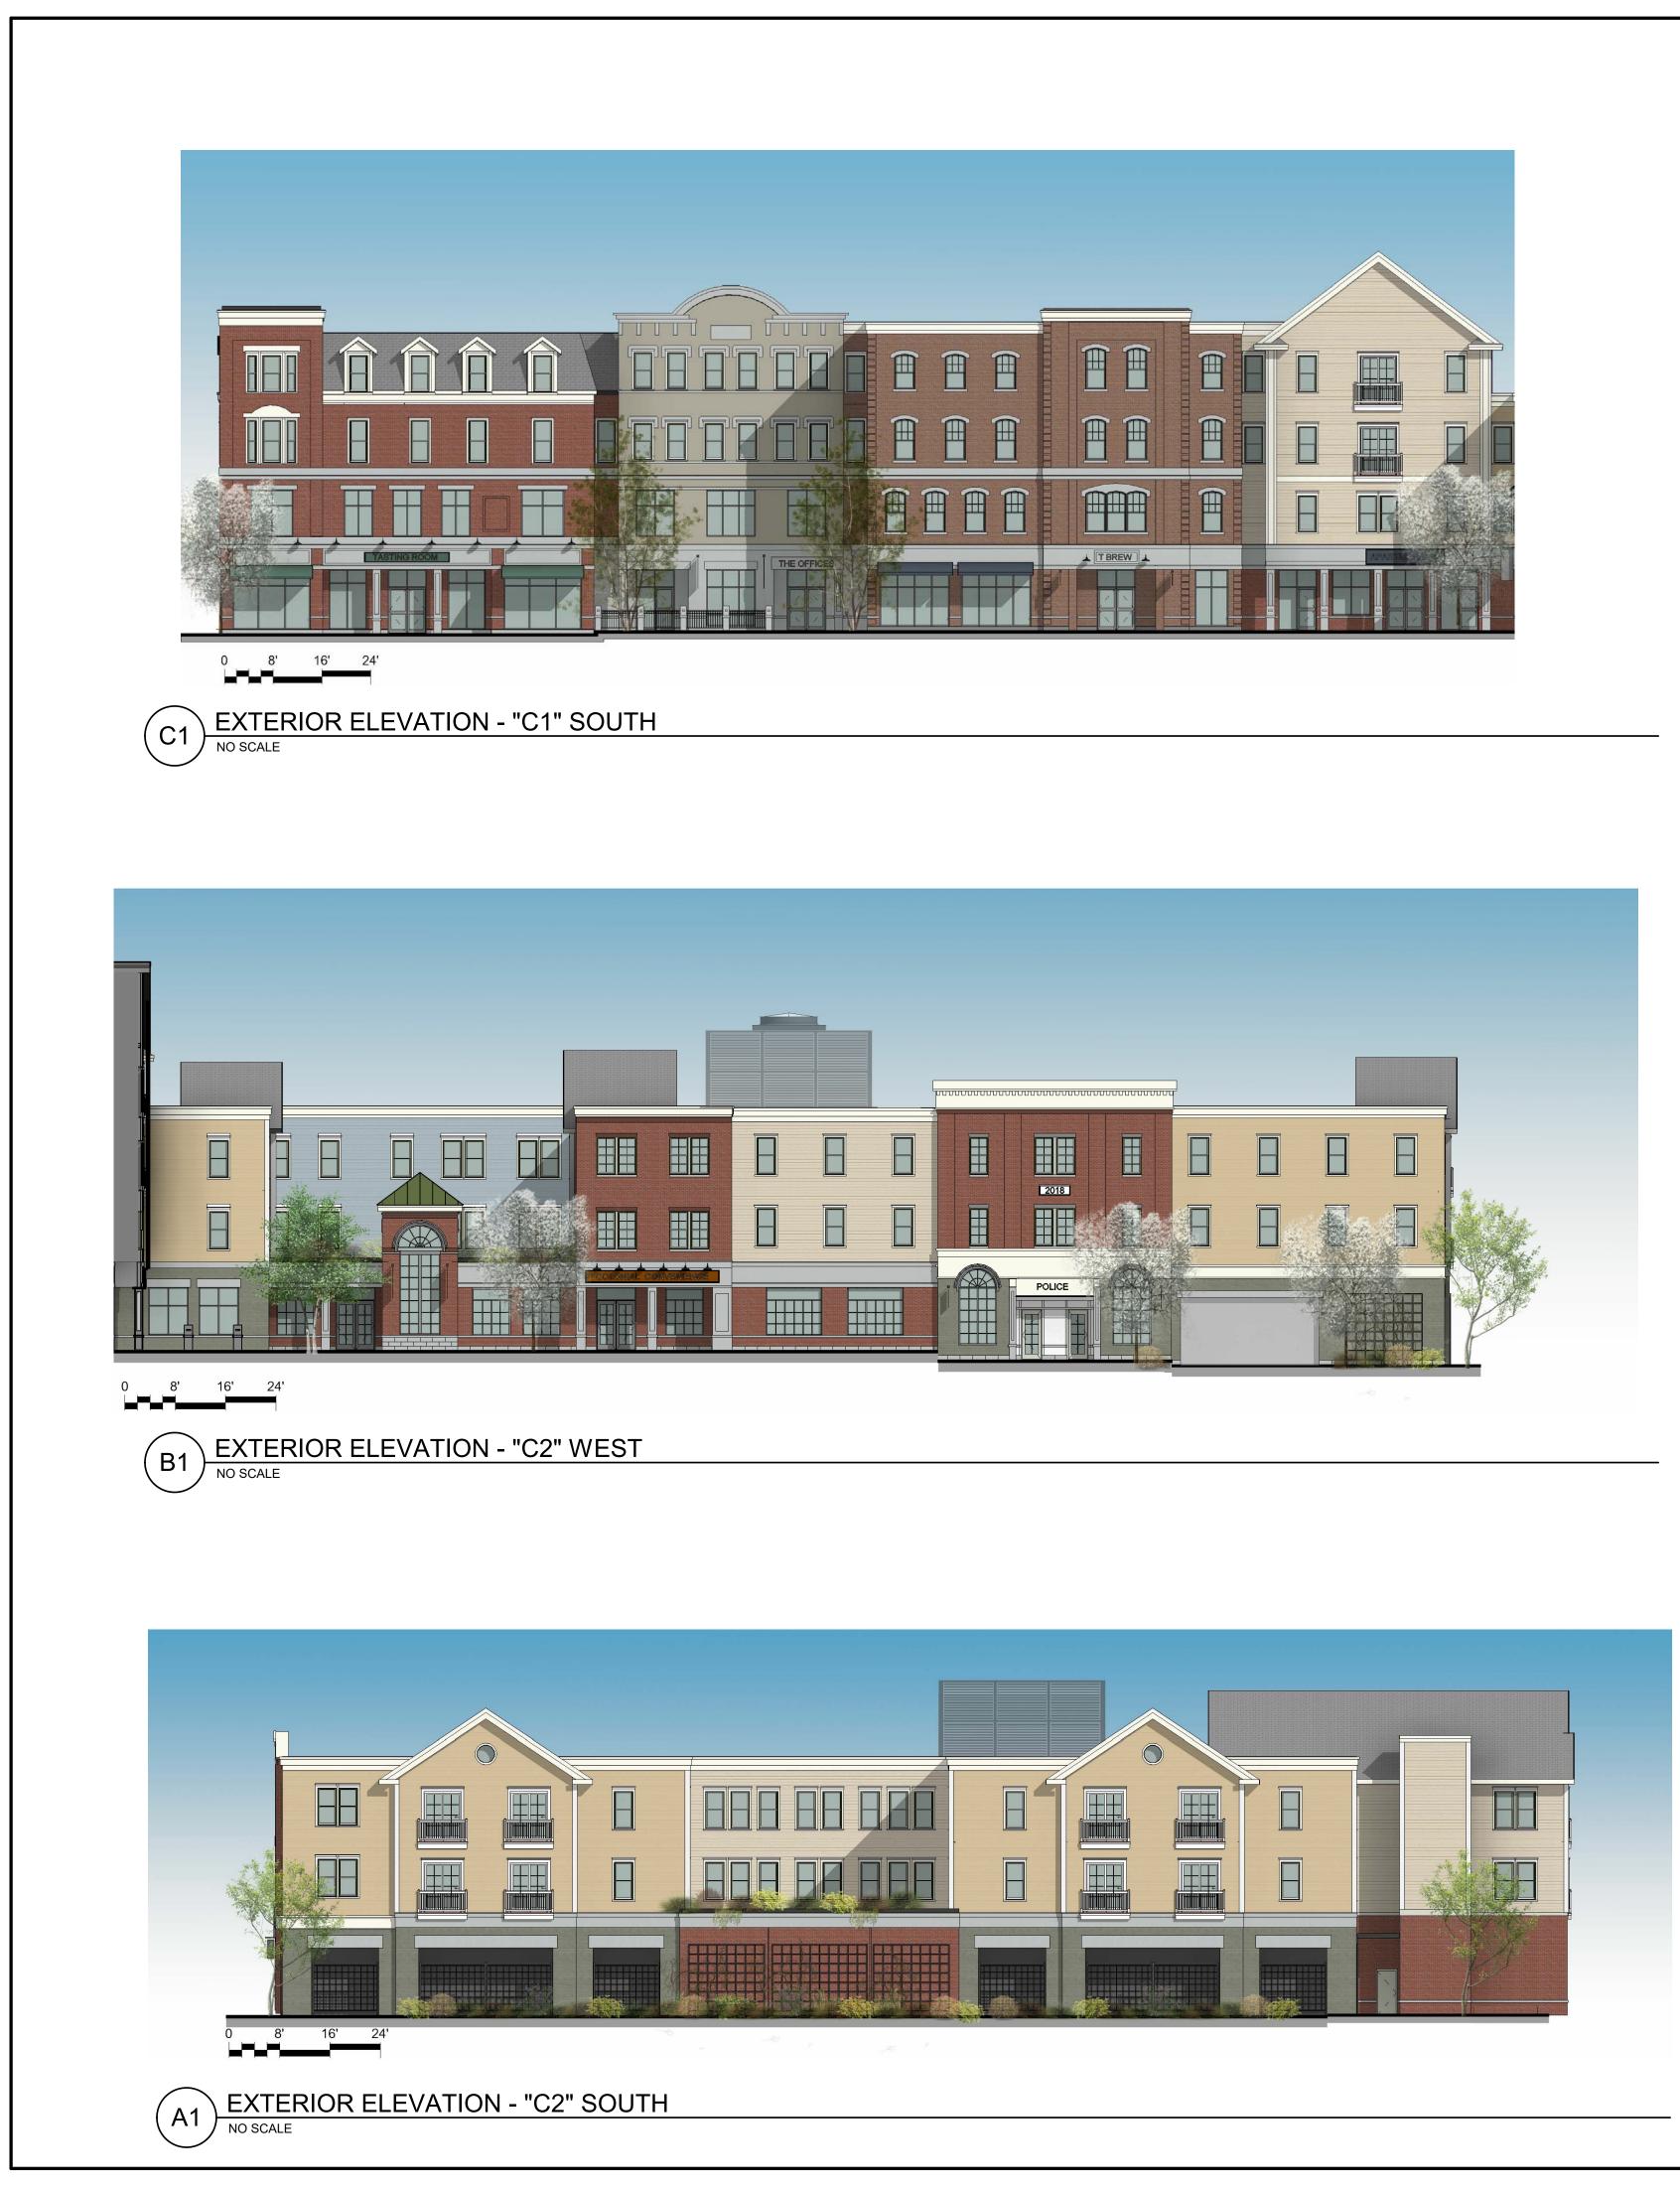

### Heights ding Suil

ROOF HEIGHT C1 97' - 11"

PARAPET\_C1\_ 94' - 5"

FLAT ROOF C1 92' - 1"

FLAT ROOF C2 81' - 0"

|  | APARTMENTS @ |
|--|--------------|
|  |              |

t Date: 5/23/2018 12:20:22 PM

A1 RETAIL - FRONT ELEVATION SCALE: NO SCALE