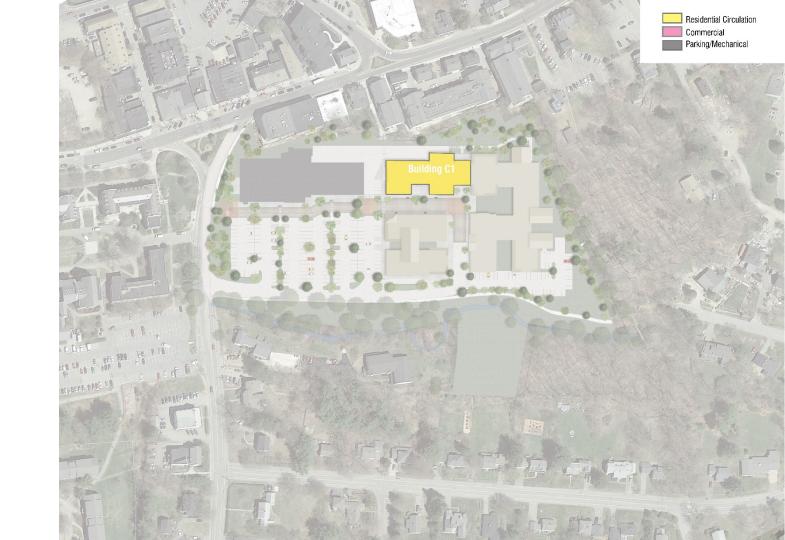

# -ocation Building

Program

| Use                                           | Amount     |                |  |
|-----------------------------------------------|------------|----------------|--|
| <b>Commercial</b><br>( <i>Retail/Office</i> ) | Existing:  | 31,165 sq. ft. |  |
|                                               | New:       | 59,210 sq. ft. |  |
|                                               | Total:     | 90,375 sq. ft. |  |
| Residential                                   | 330 beds   |                |  |
| Parking                                       | 363 spaces |                |  |