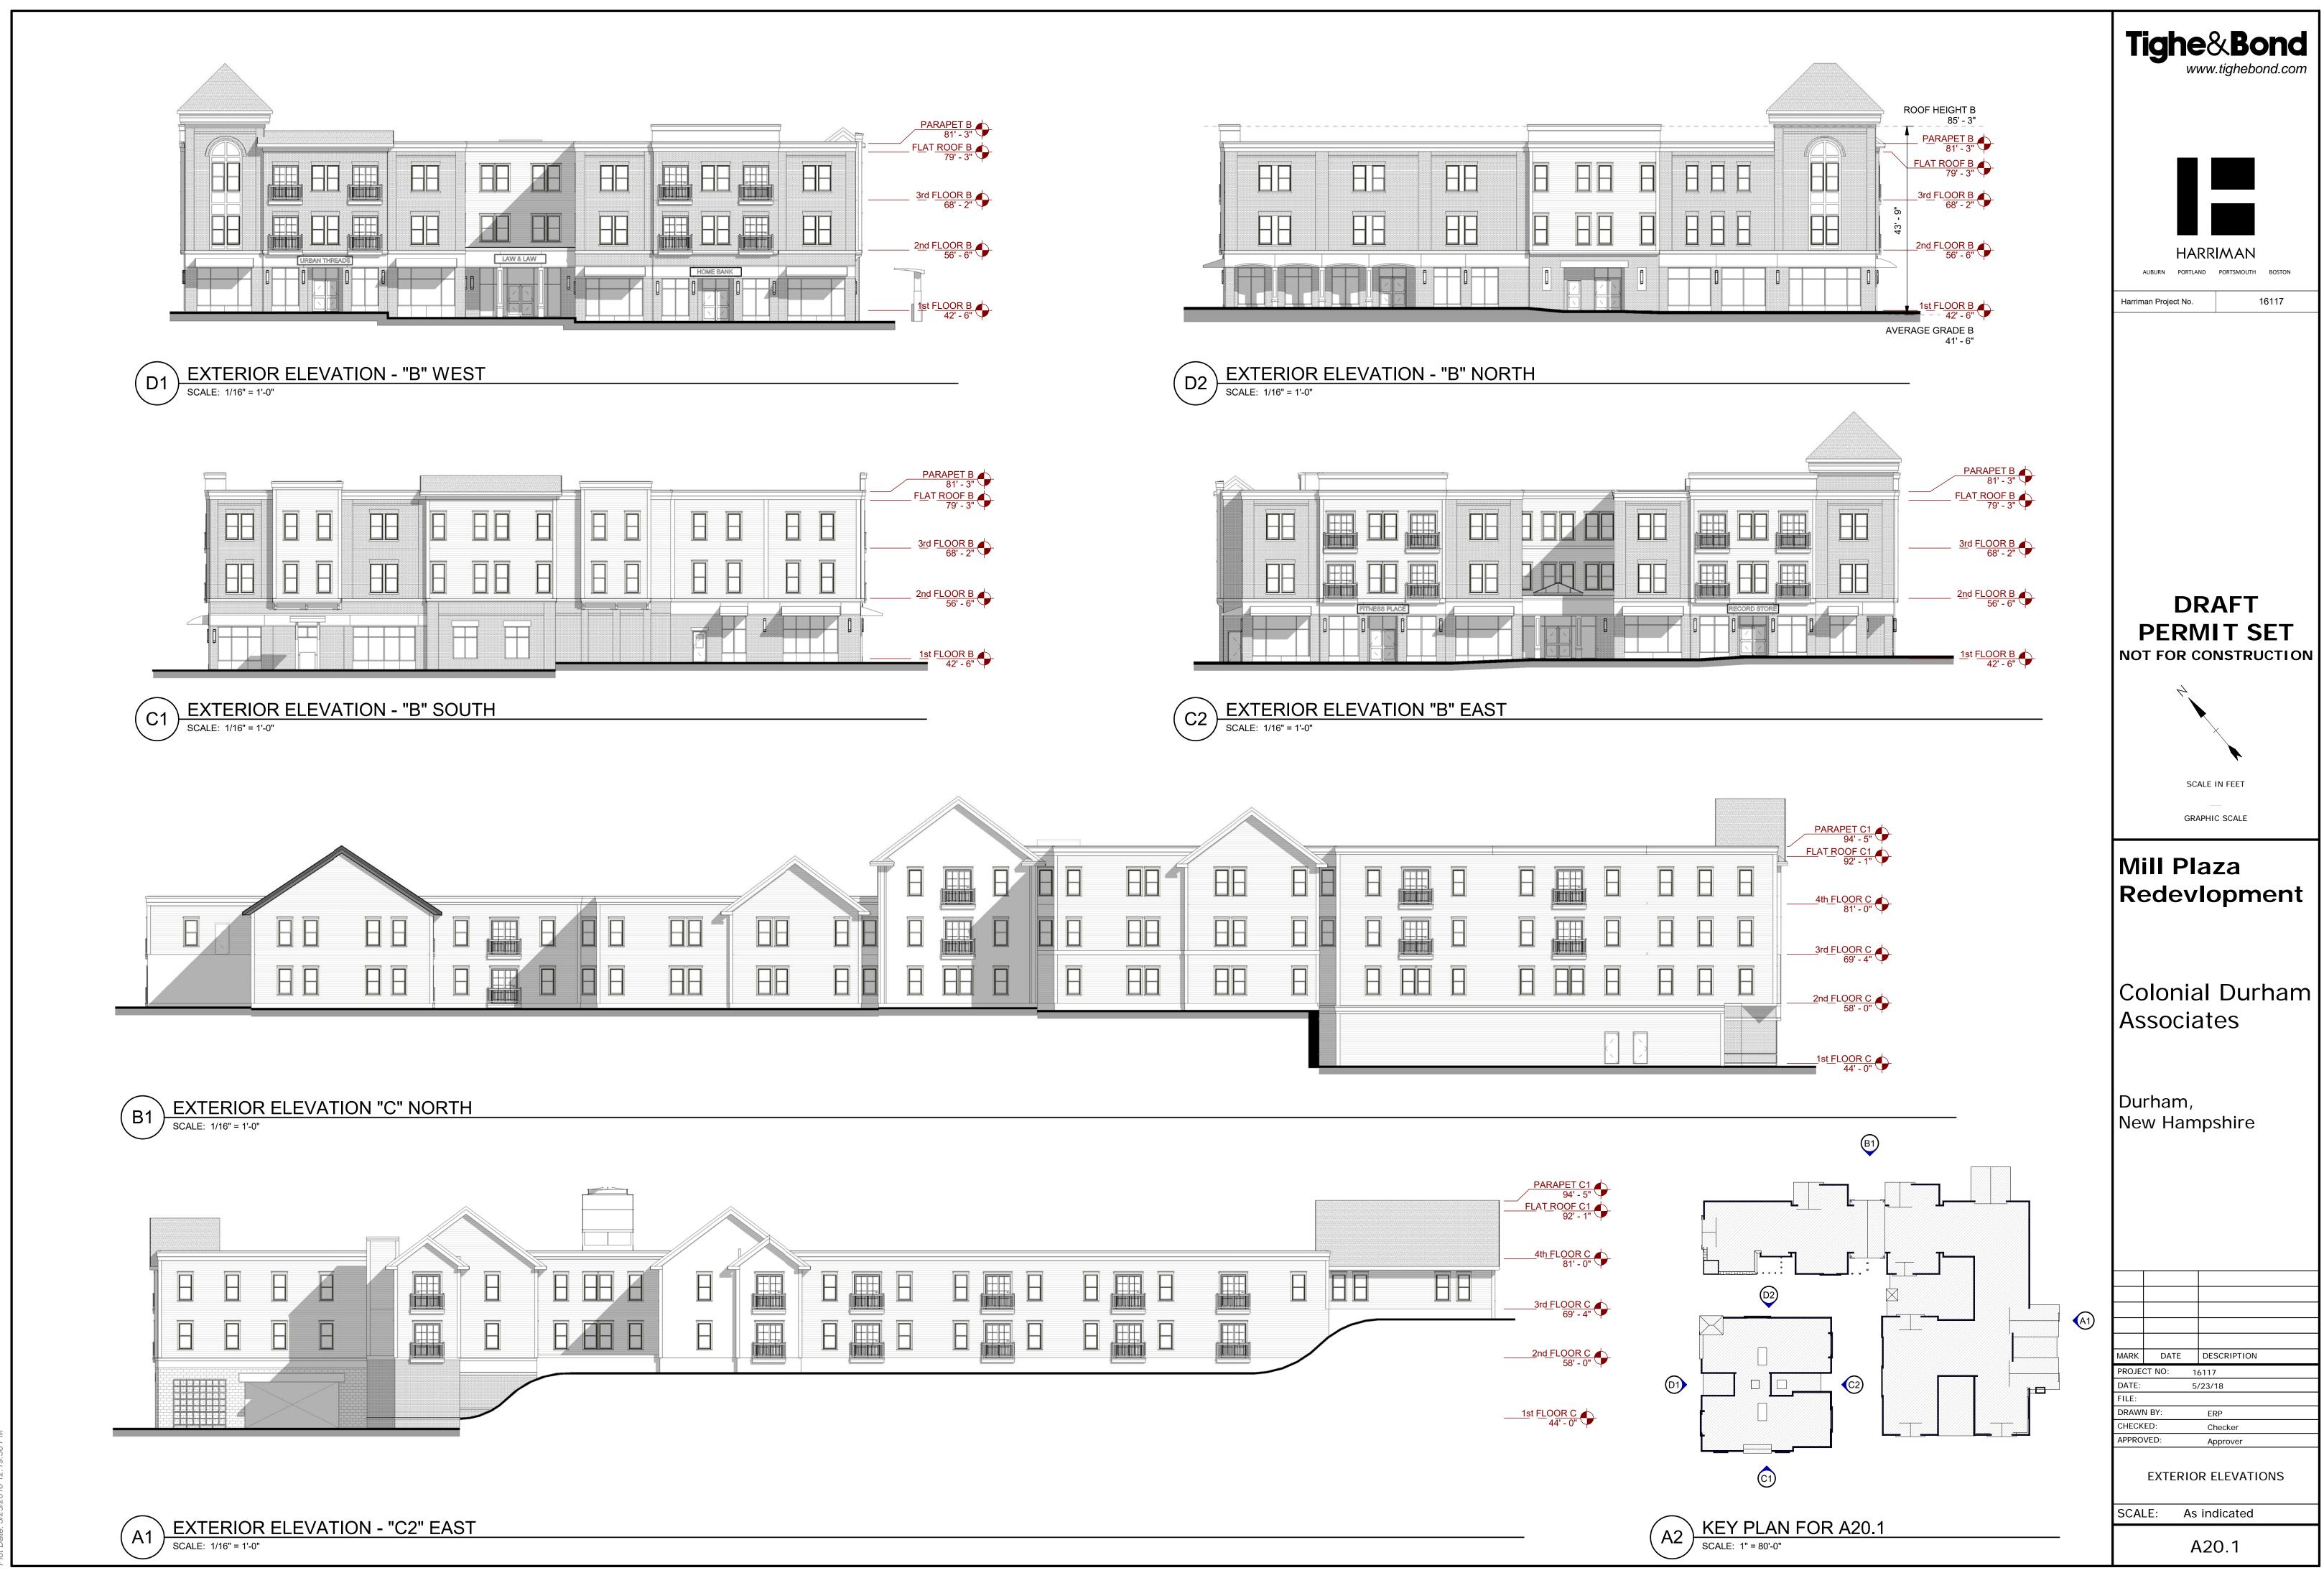

### Heights ding Suil

ROOF HEIGHT C1 97' - 11"

PARAPET\_C1\_ 94' - 5"

FLAT ROOF C1 92' - 1"

FLAT ROOF C2 81' - 0"

|  | APARTMENTS @ |
|--|--------------|
|  |              |

t Date: 5/23/2018 12:20:22 PM

A1 RETAIL - FRONT ELEVATION SCALE: NO SCALE