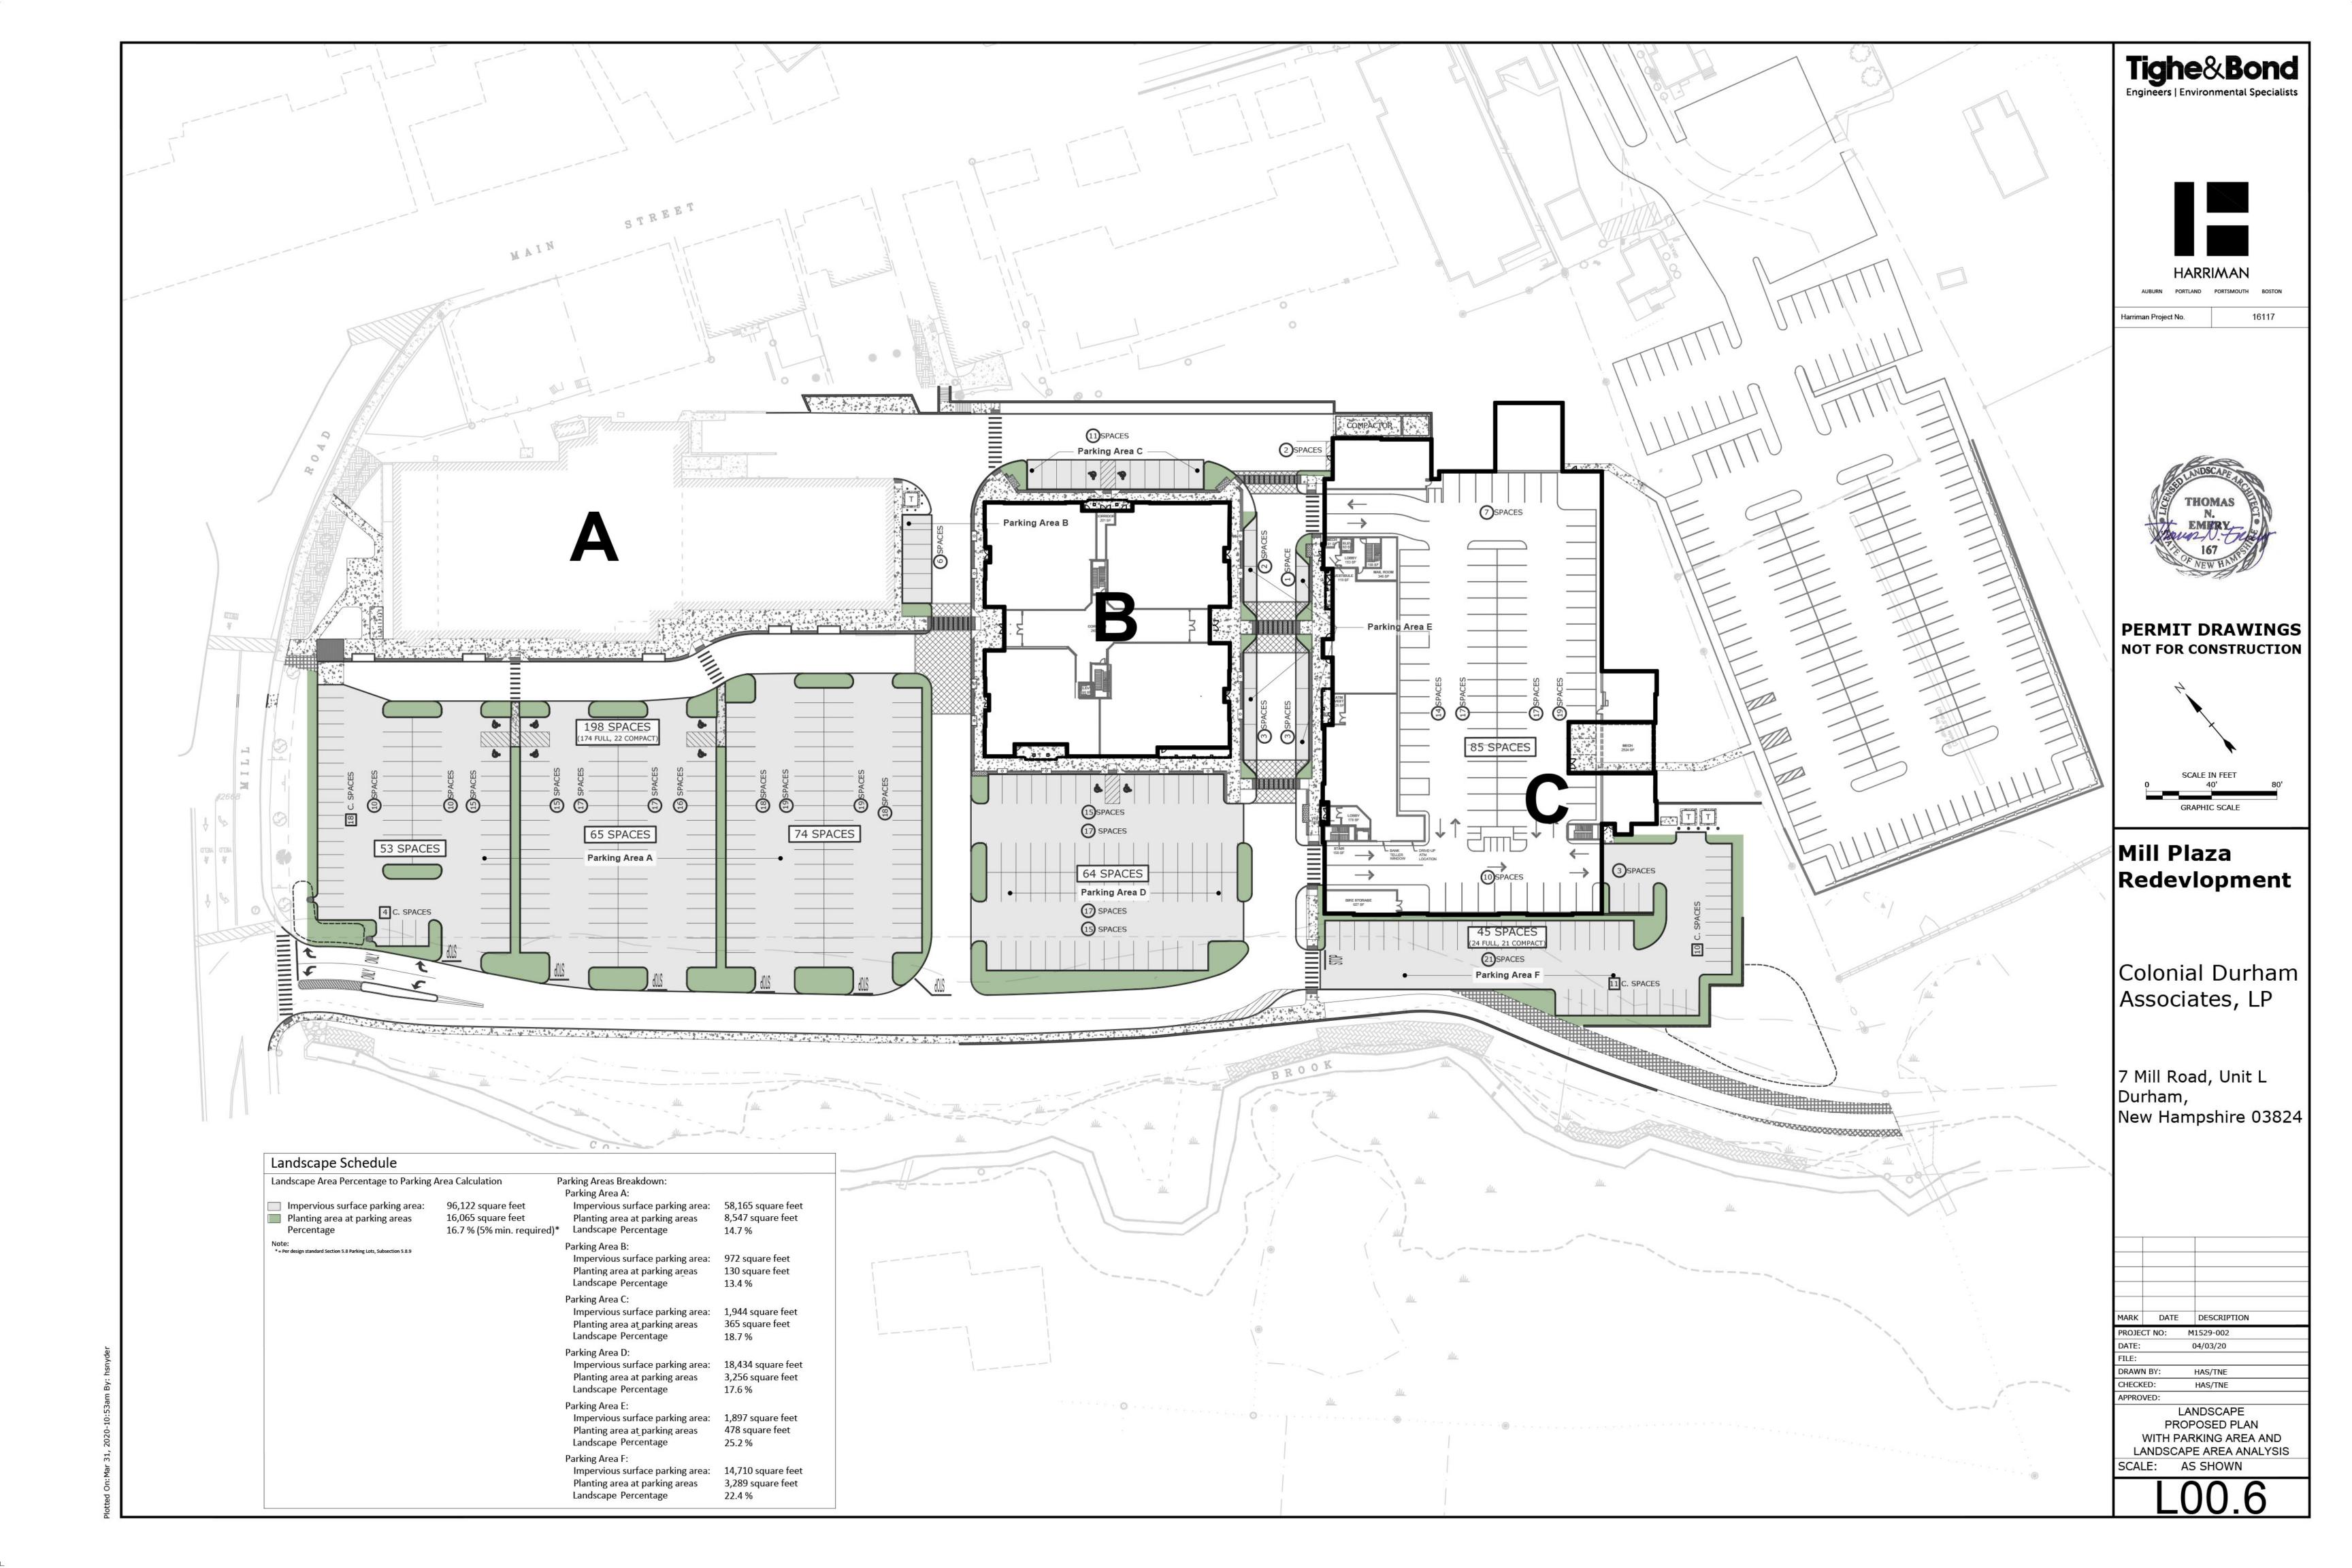

#### LIST OF DRAWINGS

- L00.1 LANDSCAPE PROPOSED PLAN
  DIFFERENCES WITH PREVIOUSLY
  SUBMITTED PERMIT PLAN
- L00.2 LANDSCAPE PROPOSED PLAN
- L00.3 LANDSCAPE PROPOSED PLAN WITH PARKING AND LANDSCAPE AREAS
- L00.4 LANDSCAPE PROPOSED PLAN
  WITH PARKING AREA TREE
  DESIGNATIONS
- L00.5 LANDSCAPE PROPOSED PLAN WITH PARKING AREA AND LANDSCAPE AREA ANALYSIS
- L00.6 LANDSCAPE PROPOSED PLAN
  WITH PARKING AREA AND
  LANDSCAPE AREA ANALYSIS