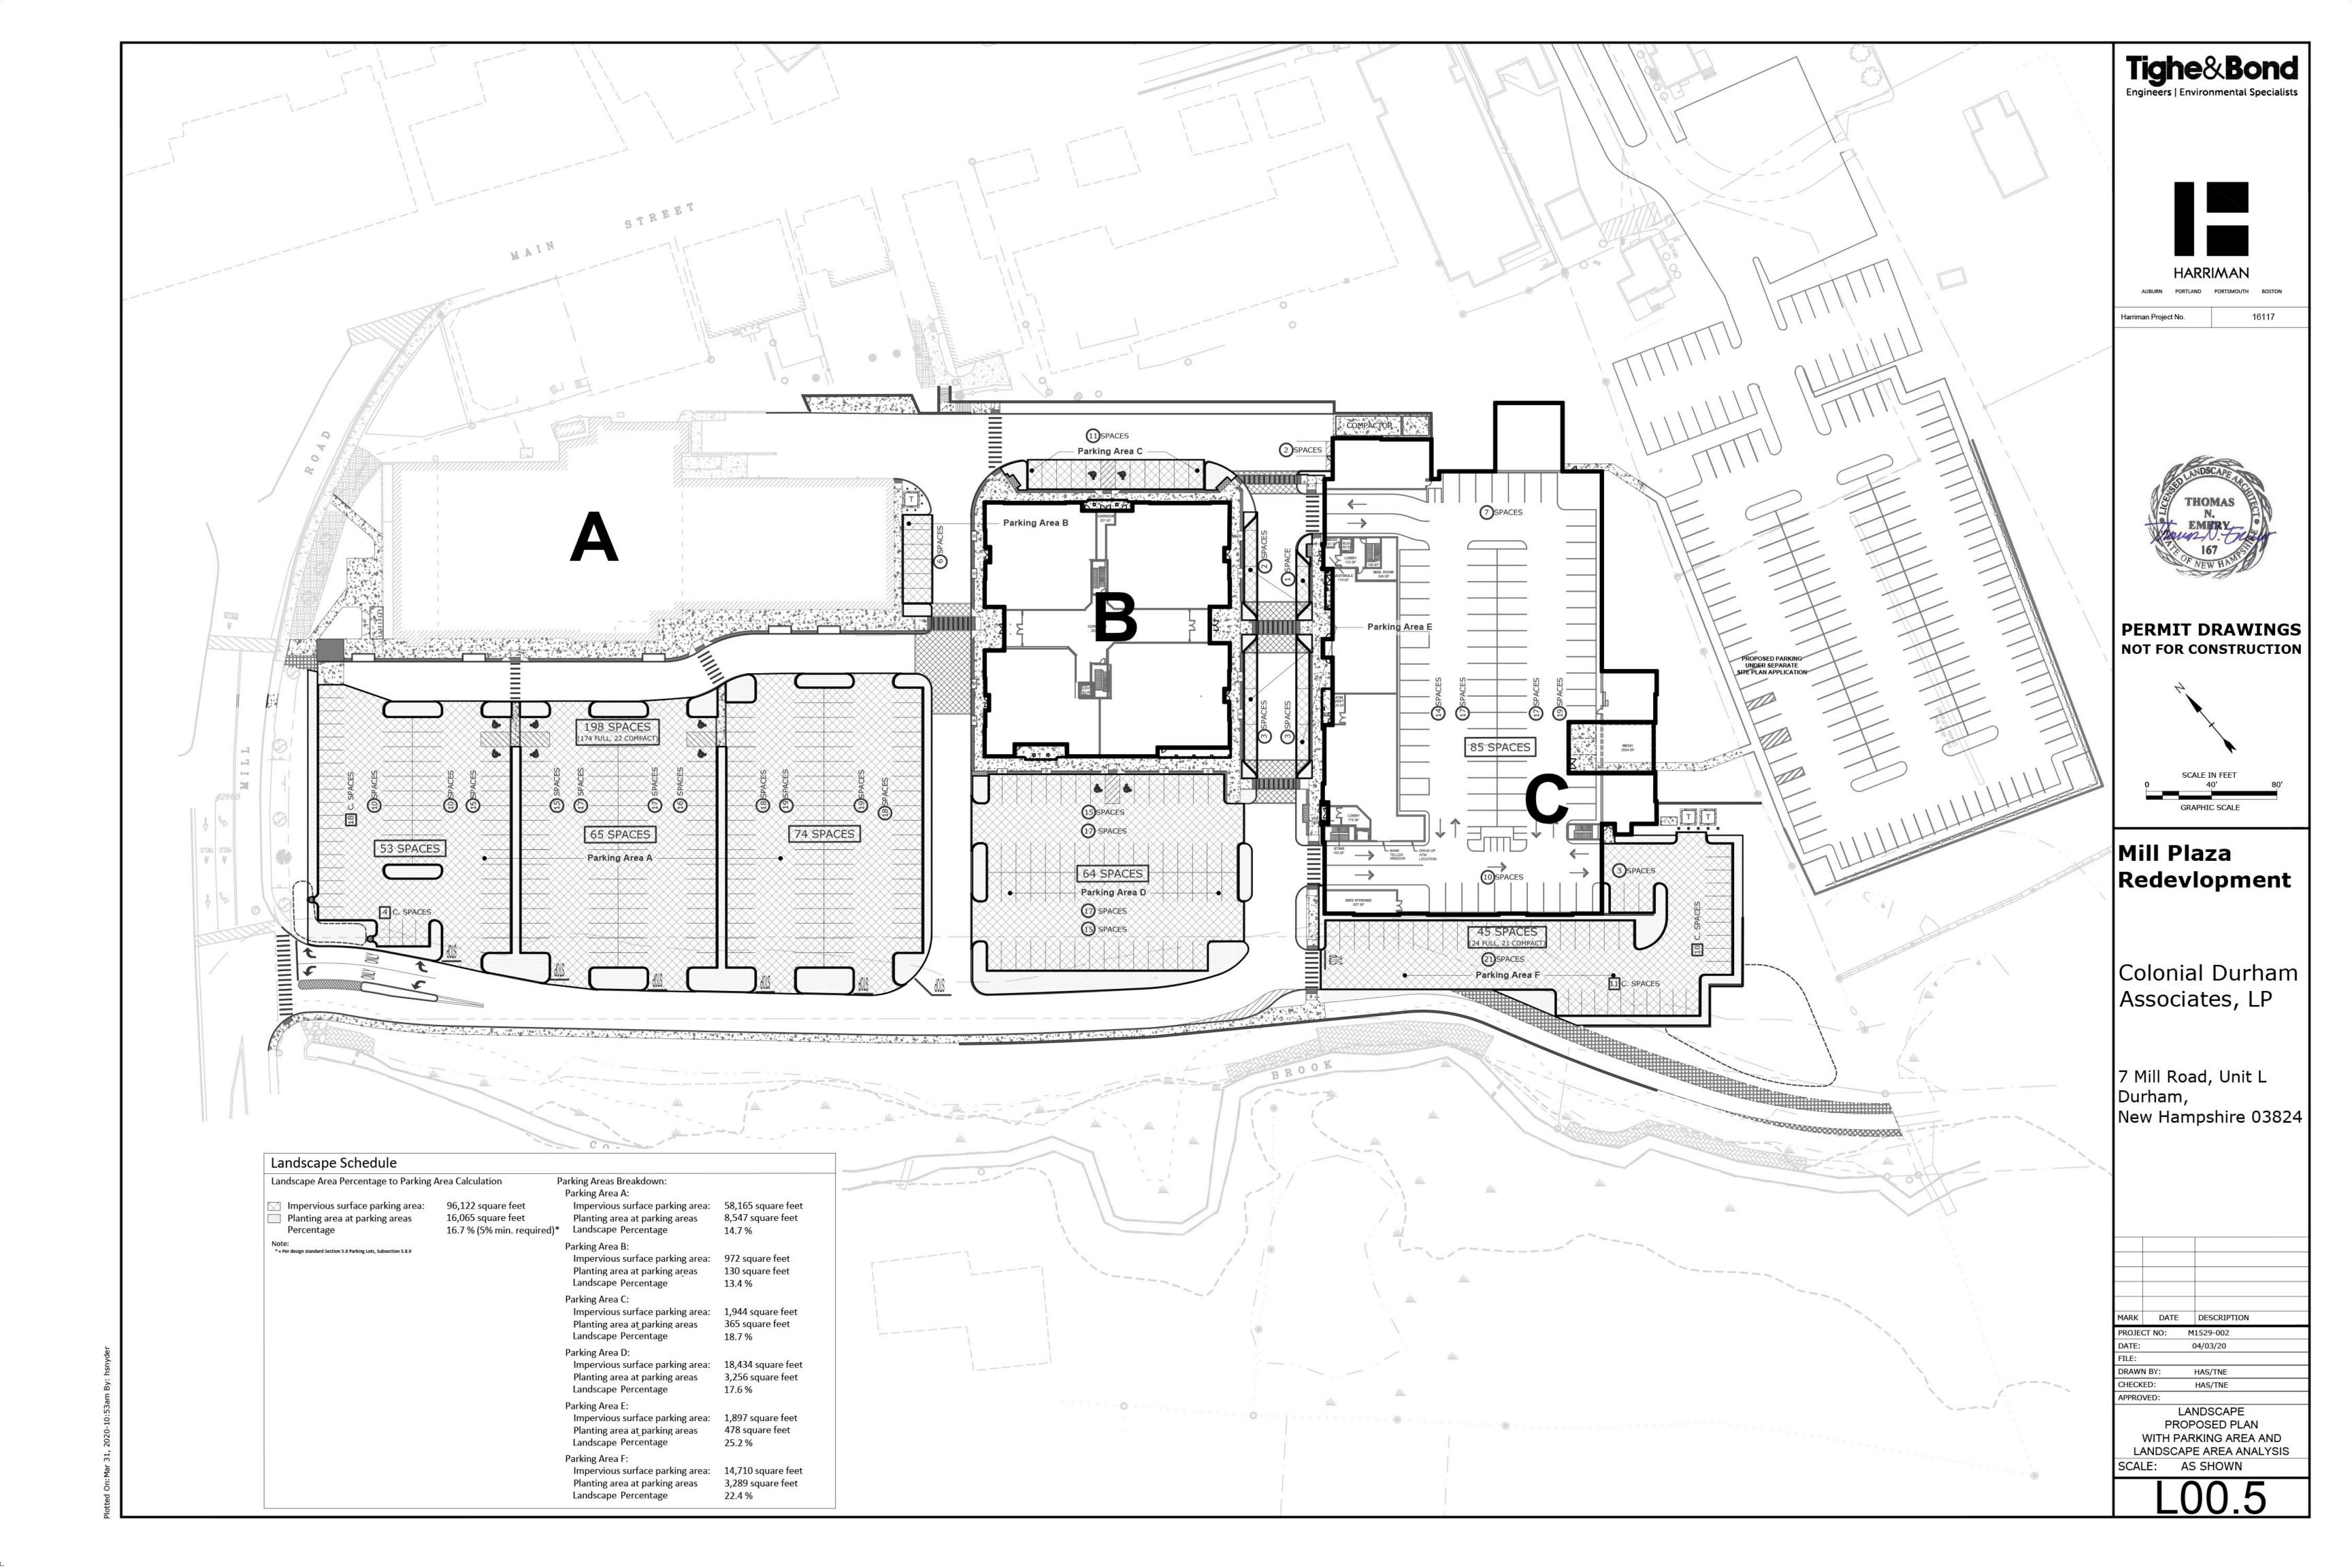

#### LIST OF DRAWINGS

- L00.1 LANDSCAPE PROPOSED PLAN
  DIFFERENCES WITH PREVIOUSLY
  SUBMITTED PERMIT PLAN
- L00.2 LANDSCAPE PROPOSED PLAN
- L00.3 LANDSCAPE PROPOSED PLAN WITH PARKING AND LANDSCAPE AREAS
- L00.4 LANDSCAPE PROPOSED PLAN
  WITH PARKING AREA TREE
  DESIGNATIONS
- L00.5 LANDSCAPE PROPOSED PLAN WITH PARKING AREA AND LANDSCAPE AREA ANALYSIS
- L00.6 LANDSCAPE PROPOSED PLAN
  WITH PARKING AREA AND
  LANDSCAPE AREA ANALYSIS