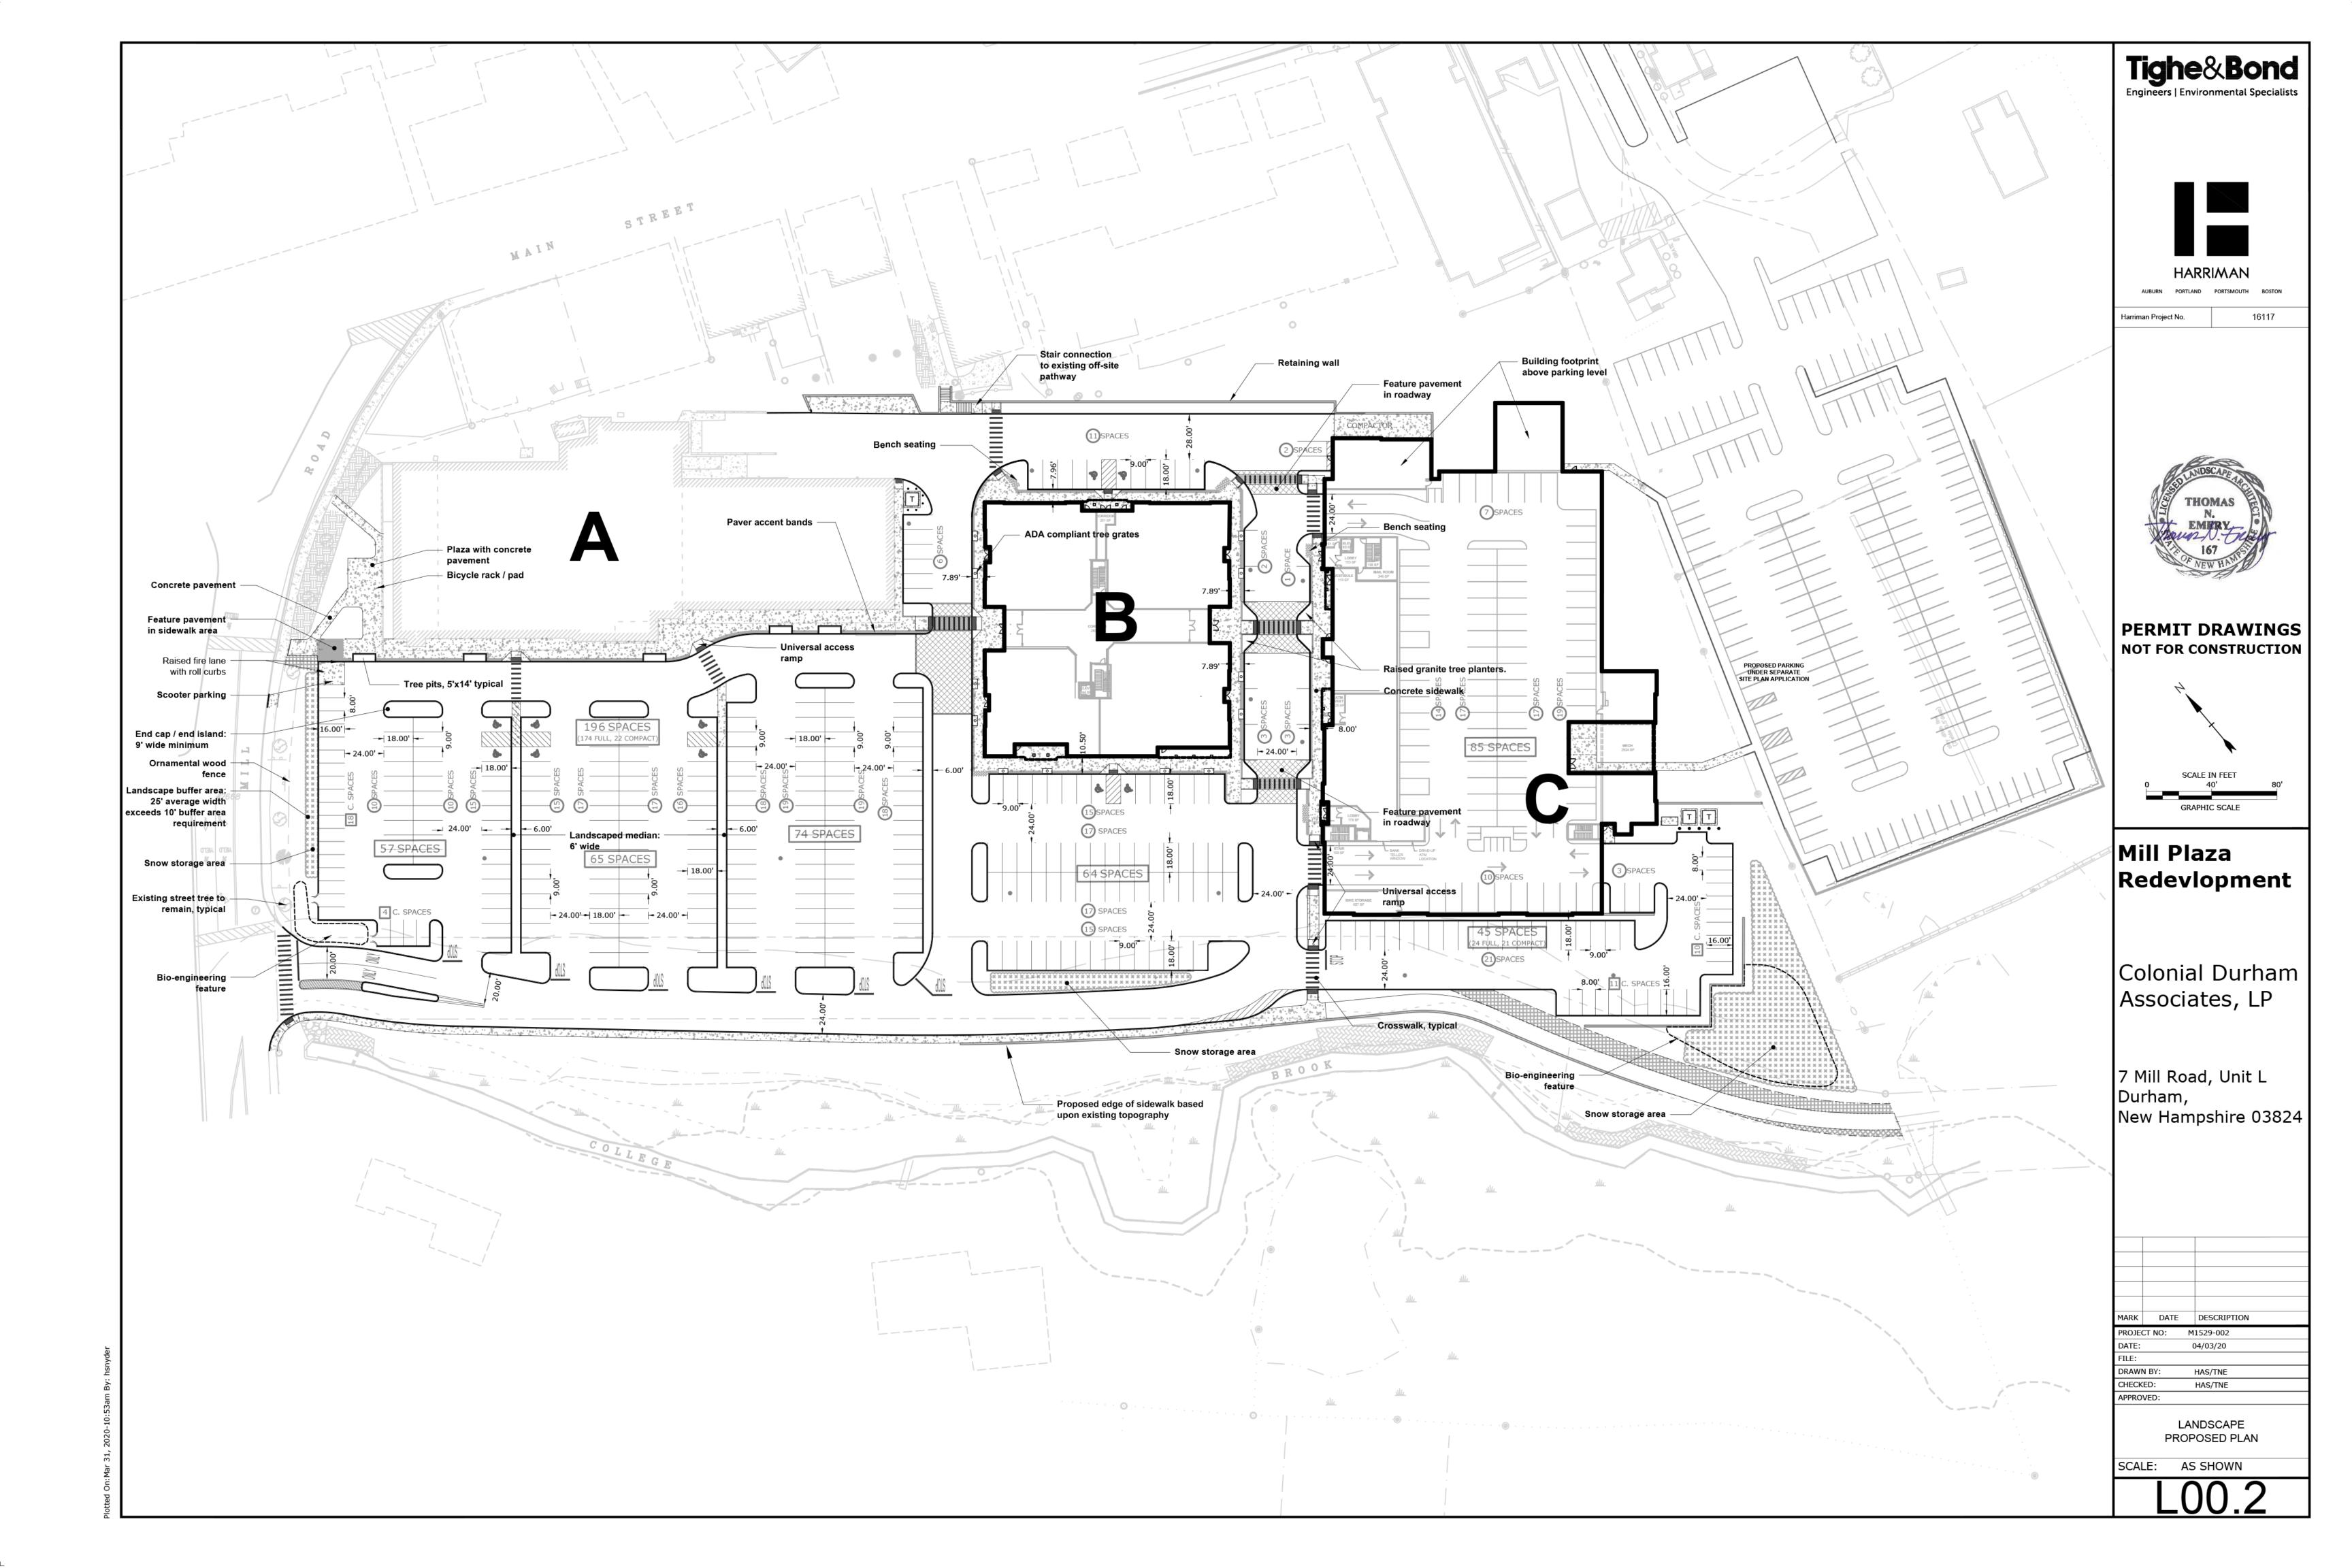

#### LIST OF DRAWINGS

- L00.1 LANDSCAPE PROPOSED PLAN
  DIFFERENCES WITH PREVIOUSLY
  SUBMITTED PERMIT PLAN
- L00.2 LANDSCAPE PROPOSED PLAN
- L00.3 LANDSCAPE PROPOSED PLAN WITH PARKING AND LANDSCAPE AREAS
- L00.4 LANDSCAPE PROPOSED PLAN
  WITH PARKING AREA TREE
  DESIGNATIONS
- L00.5 LANDSCAPE PROPOSED PLAN WITH PARKING AREA AND LANDSCAPE AREA ANALYSIS
- L00.6 LANDSCAPE PROPOSED PLAN
  WITH PARKING AREA AND
  LANDSCAPE AREA ANALYSIS