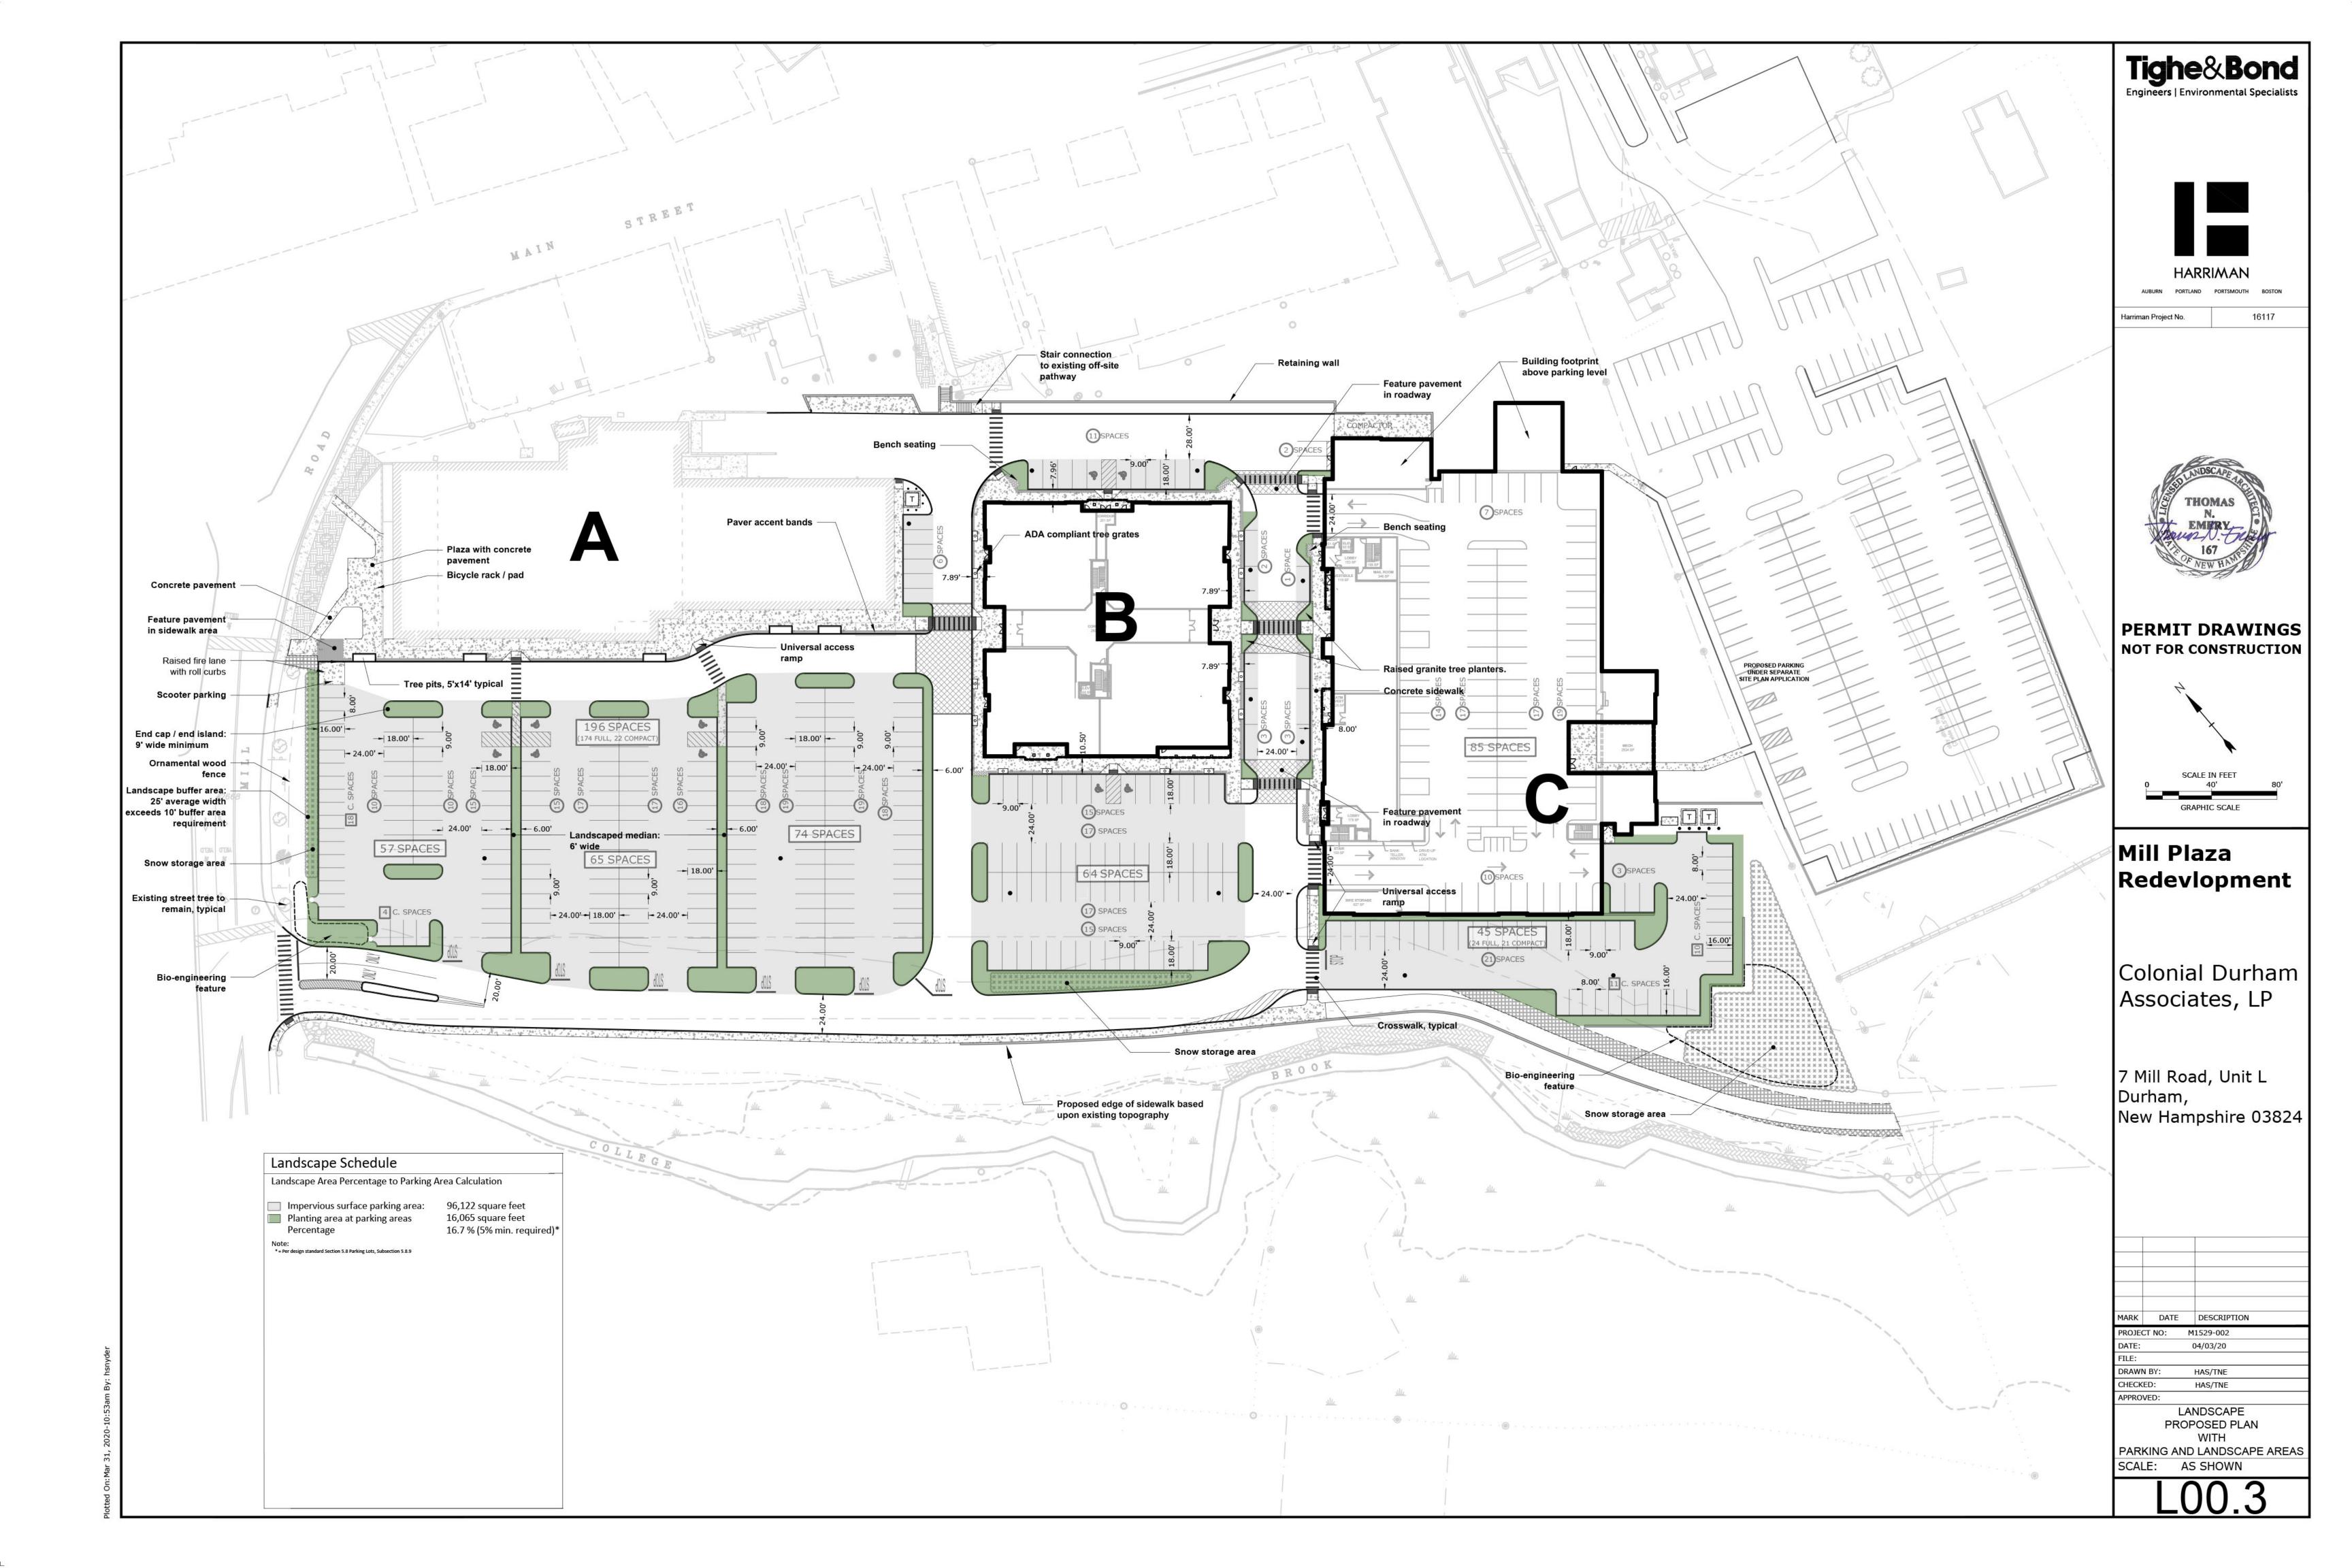

#### LIST OF DRAWINGS

- L00.1 LANDSCAPE PROPOSED PLAN
  DIFFERENCES WITH PREVIOUSLY
  SUBMITTED PERMIT PLAN
- L00.2 LANDSCAPE PROPOSED PLAN
- L00.3 LANDSCAPE PROPOSED PLAN WITH PARKING AND LANDSCAPE AREAS
- L00.4 LANDSCAPE PROPOSED PLAN
  WITH PARKING AREA TREE
  DESIGNATIONS
- L00.5 LANDSCAPE PROPOSED PLAN WITH PARKING AREA AND LANDSCAPE AREA ANALYSIS
- L00.6 LANDSCAPE PROPOSED PLAN
  WITH PARKING AREA AND
  LANDSCAPE AREA ANALYSIS