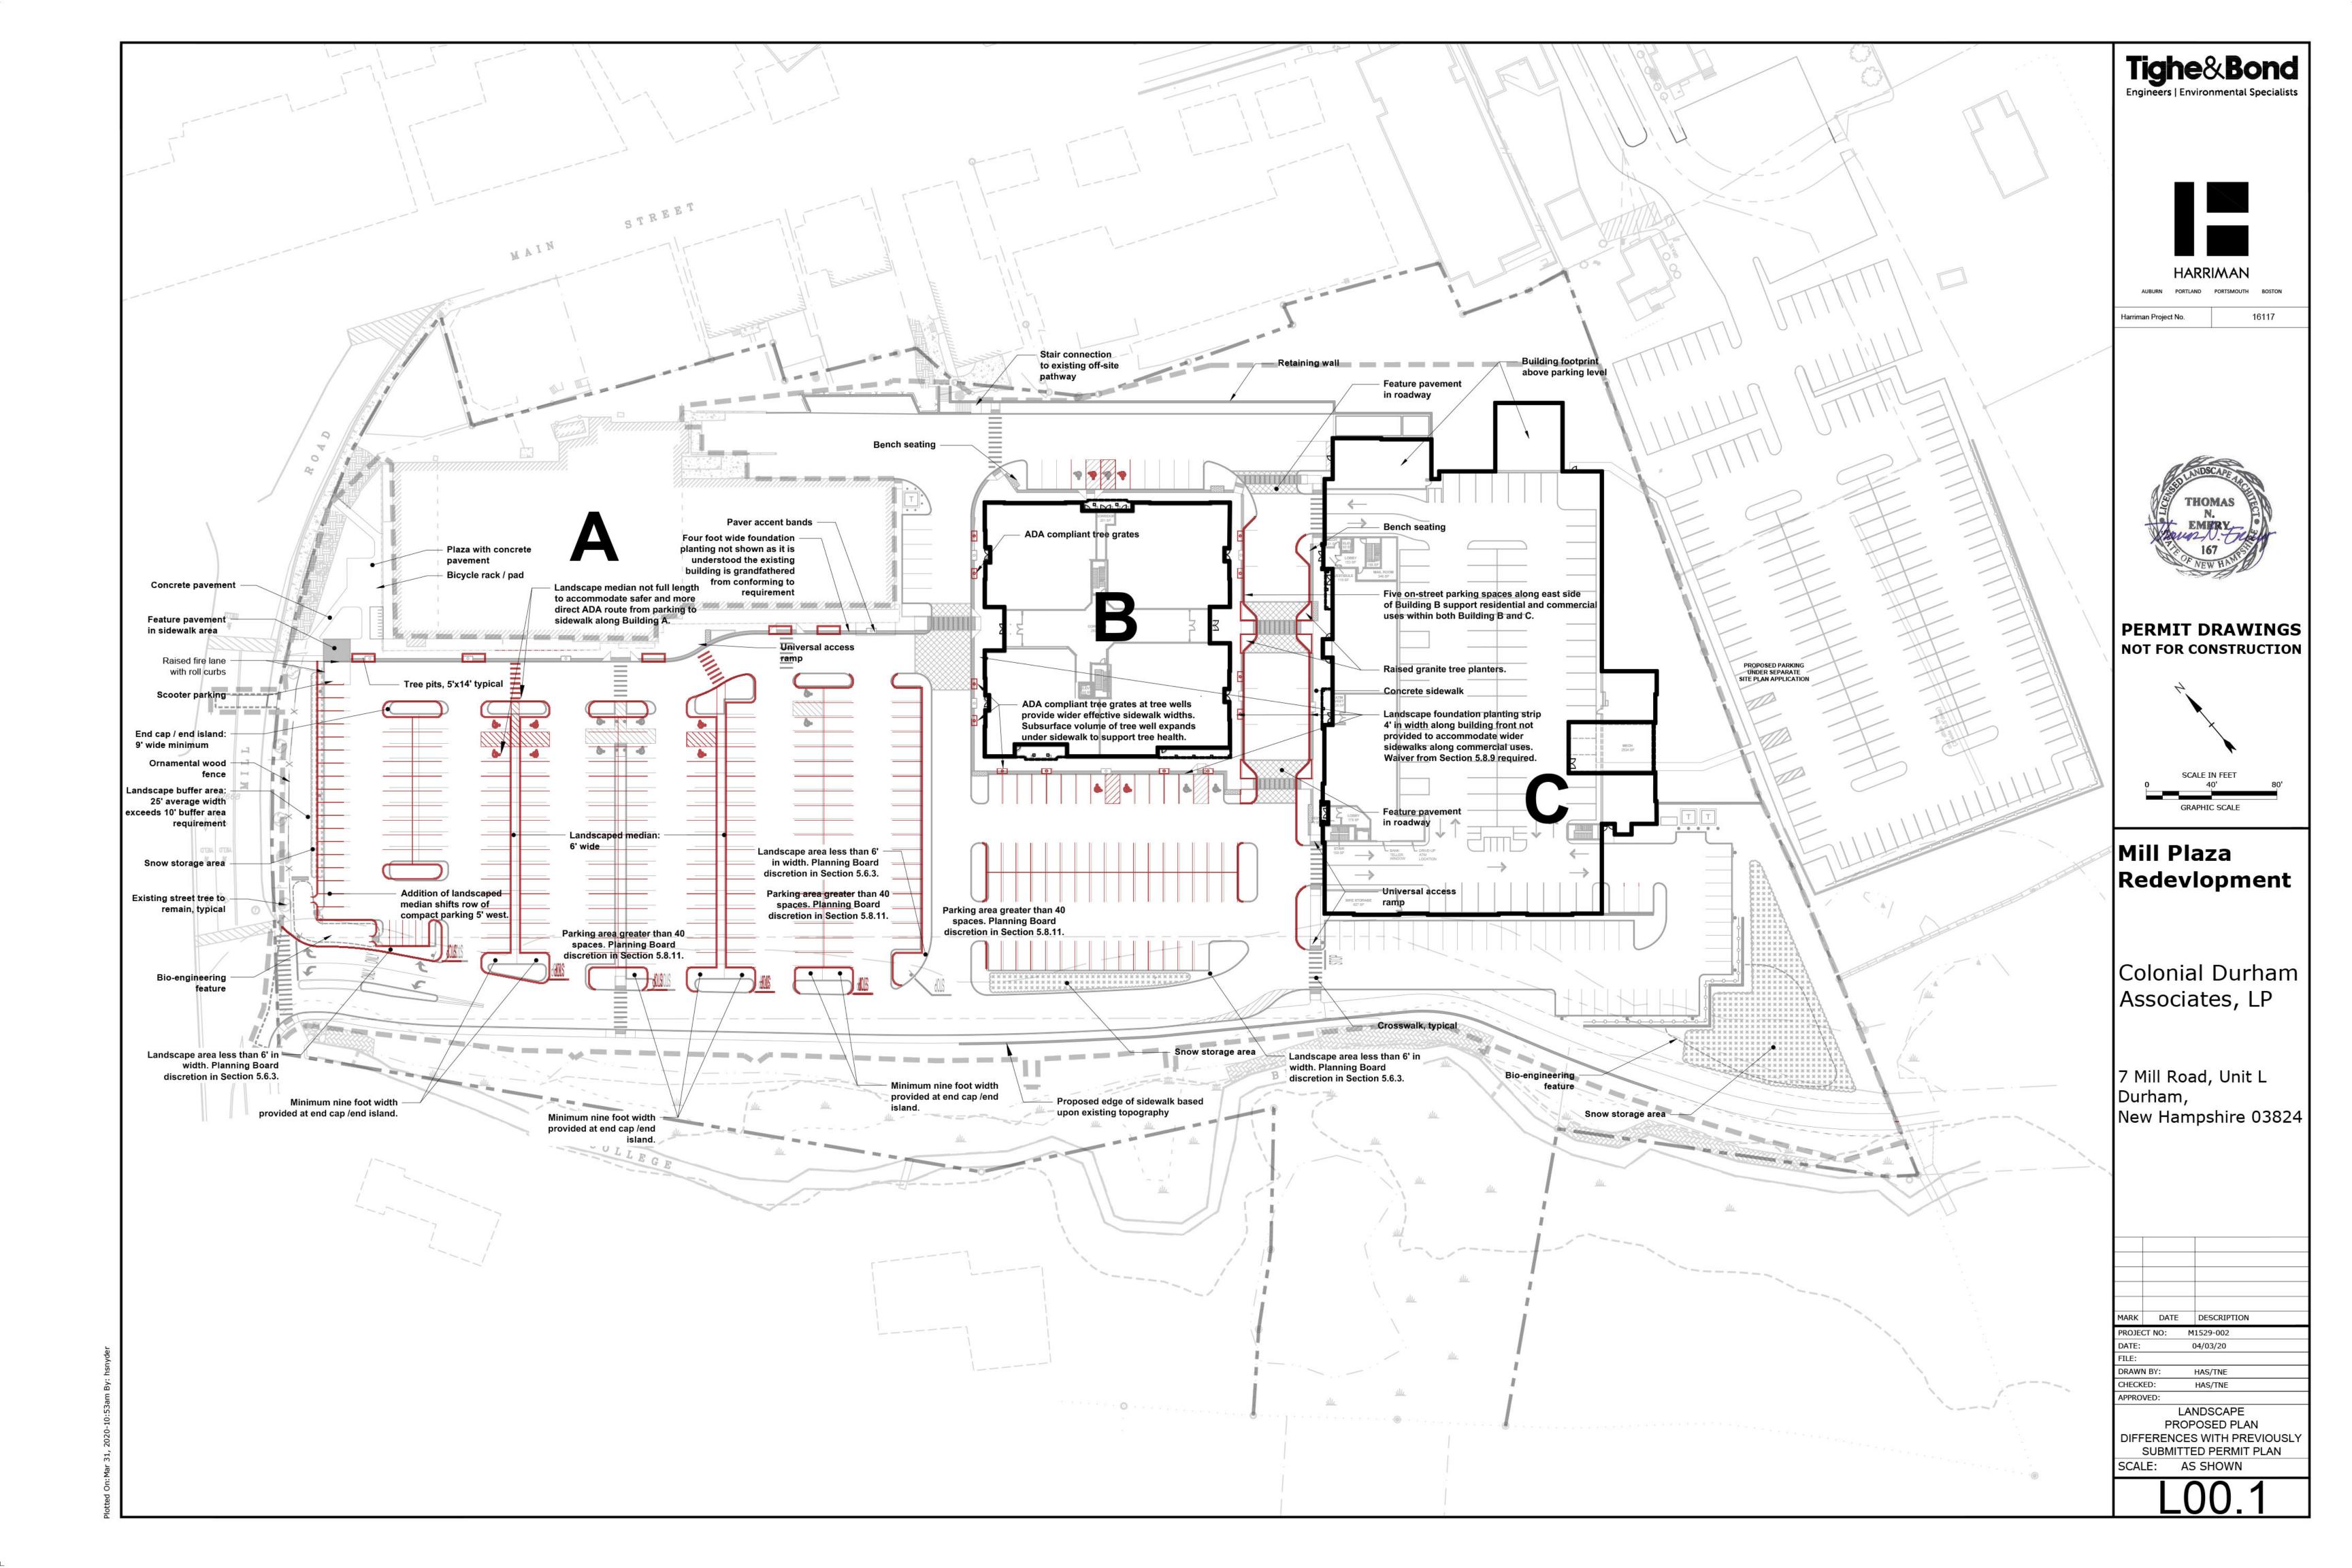

#### LIST OF DRAWINGS

- L00.1 LANDSCAPE PROPOSED PLAN
  DIFFERENCES WITH PREVIOUSLY
  SUBMITTED PERMIT PLAN
- L00.2 LANDSCAPE PROPOSED PLAN
- L00.3 LANDSCAPE PROPOSED PLAN WITH PARKING AND LANDSCAPE AREAS
- L00.4 LANDSCAPE PROPOSED PLAN
  WITH PARKING AREA TREE
  DESIGNATIONS
- L00.5 LANDSCAPE PROPOSED PLAN WITH PARKING AREA AND LANDSCAPE AREA ANALYSIS
- L00.6 LANDSCAPE PROPOSED PLAN
  WITH PARKING AREA AND
  LANDSCAPE AREA ANALYSIS