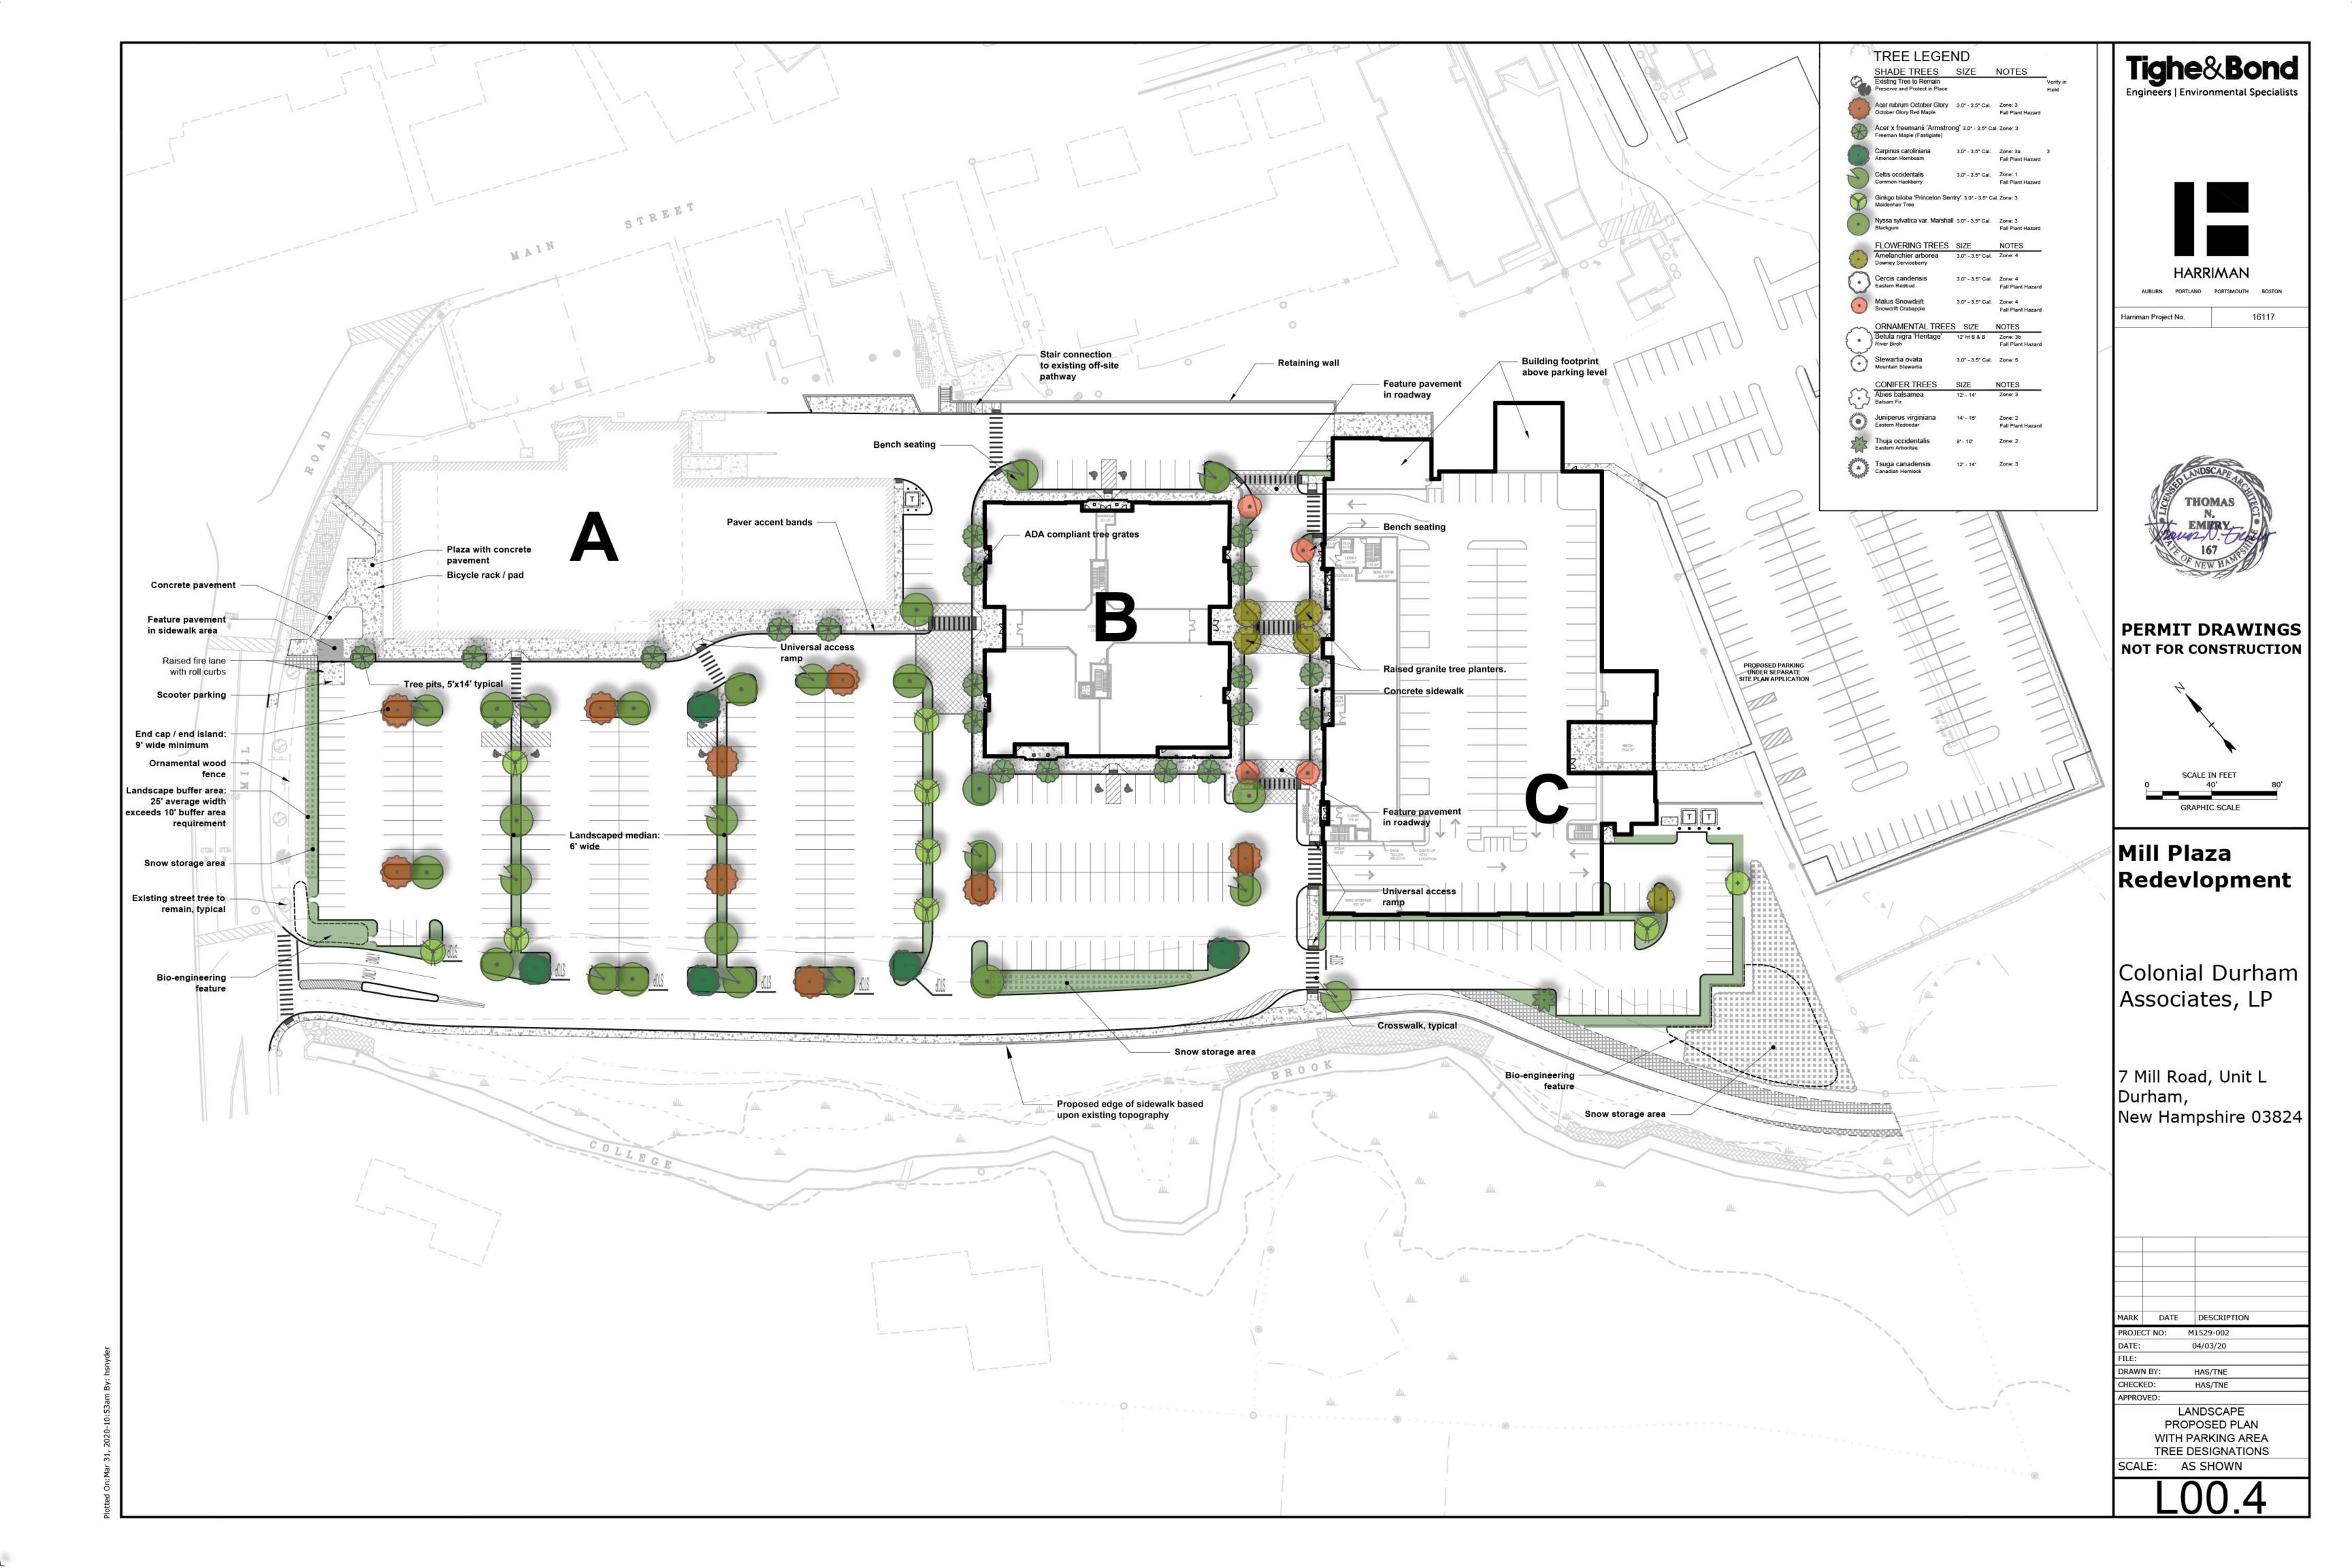

#### LIST OF DRAWINGS

- L00.1 LANDSCAPE PROPOSED PLAN
  DIFFERENCES WITH PREVIOUSLY
  SUBMITTED PERMIT PLAN
- L00.2 LANDSCAPE PROPOSED PLAN
- L00.3 LANDSCAPE PROPOSED PLAN WITH PARKING AND LANDSCAPE AREAS
- L00.4 LANDSCAPE PROPOSED PLAN
  WITH PARKING AREA TREE
  DESIGNATIONS
- L00.5 LANDSCAPE PROPOSED PLAN WITH PARKING AREA AND LANDSCAPE AREA ANALYSIS
- L00.6 LANDSCAPE PROPOSED PLAN
  WITH PARKING AREA AND
  LANDSCAPE AREA ANALYSIS