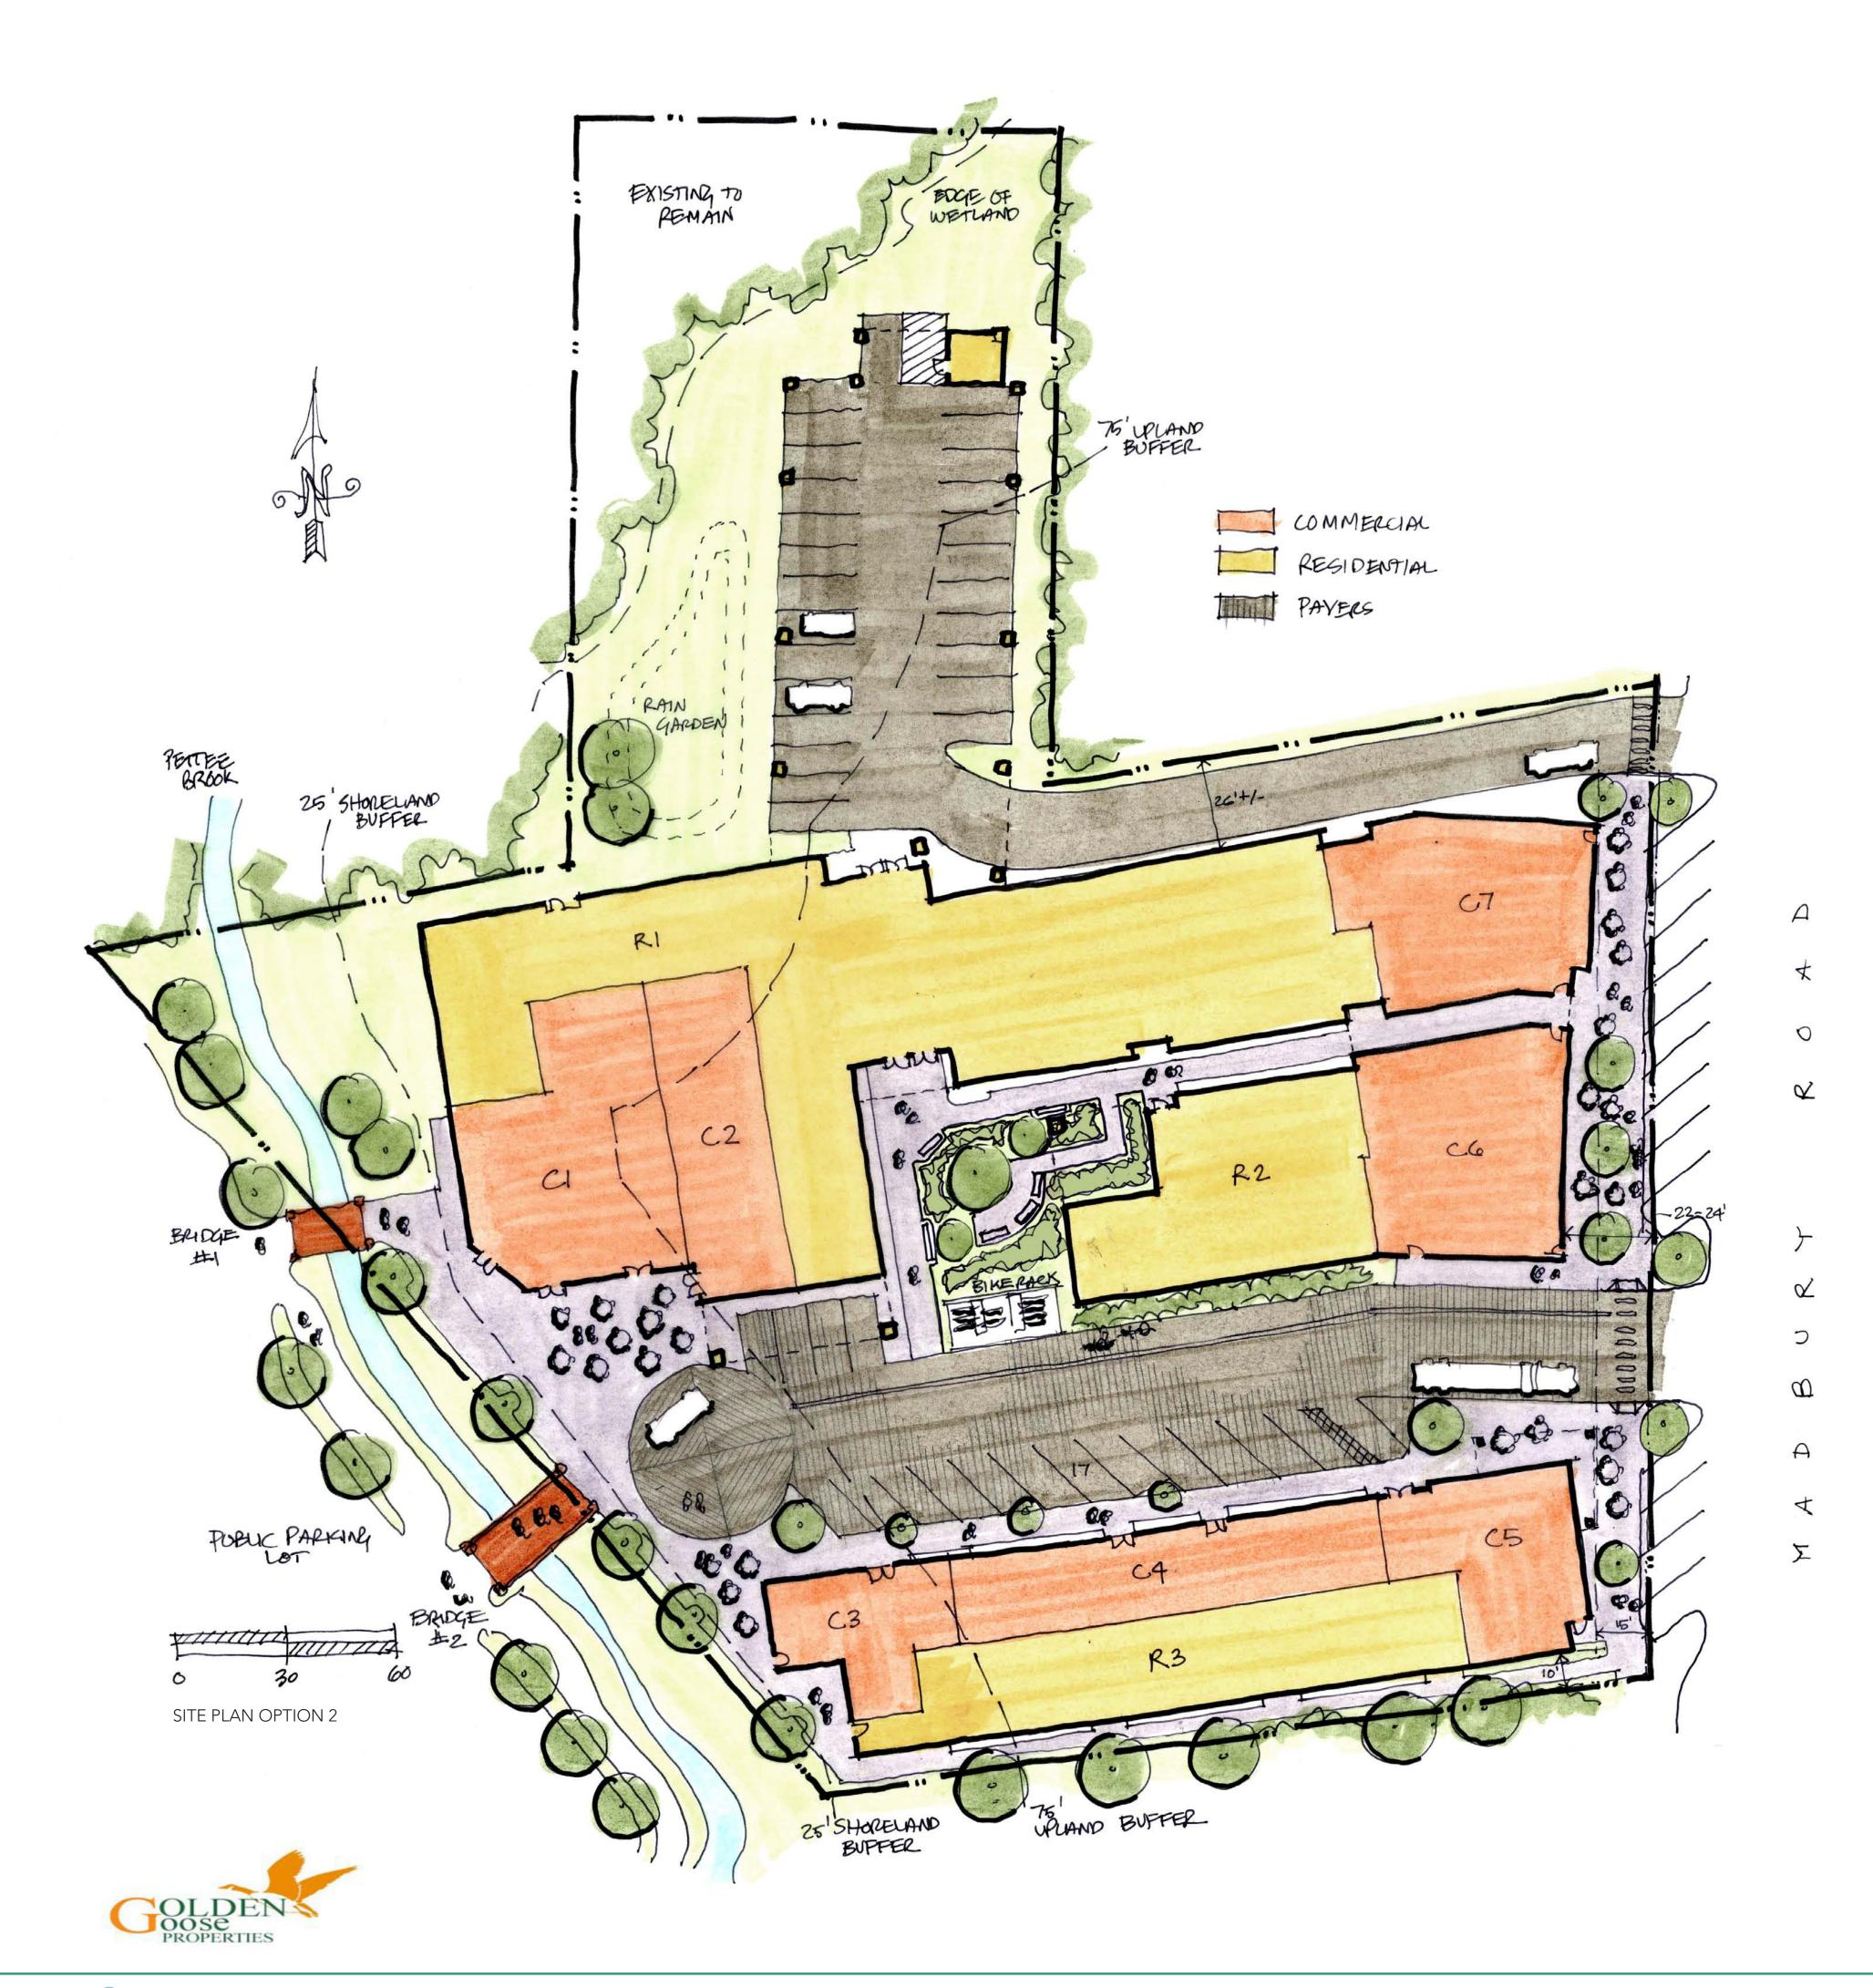

## PROPOSED SITE PLAN OPTION

- COMMERCIAL ALONG MADBURY ROAD WITH 15' TO 22' BUILDING SETBACKS
- GOOSE COURT ELEMENT FOR PEDESTRIAN, BICYCLE AND VEHICULAR CIRCULATION
- COMMERCIAL ALONG GOOSE COURT SOUTH SIDE AND ALONG PETTEE BROOK
- NEW BRIDGE ELEMENTS FOR SITE ACCESS AND CIRCULATION
- GROUND LEVEL ANGLED PARKING ALONG GOOSE COURT AND PARKING AT EXISTING GRAVEL LOT AREA
- WATER MITIGATION ON SITE THROUGH VARIOUS OPPORTUNITIES
- LARGE COURTYARD AT RESIDENTIAL ENTRANCE
- BIKE RACKS
- PEDESTRAIN ACCESS INTO SITE AT GOOSE COURT AND BETWEEN C6 AND C7 AT MADBURY ROAD
- ANGLED PARKING OPTION AT MADBURY ROAD

MADBURY COMMONS DURHAM, NH JULY 9, 2013