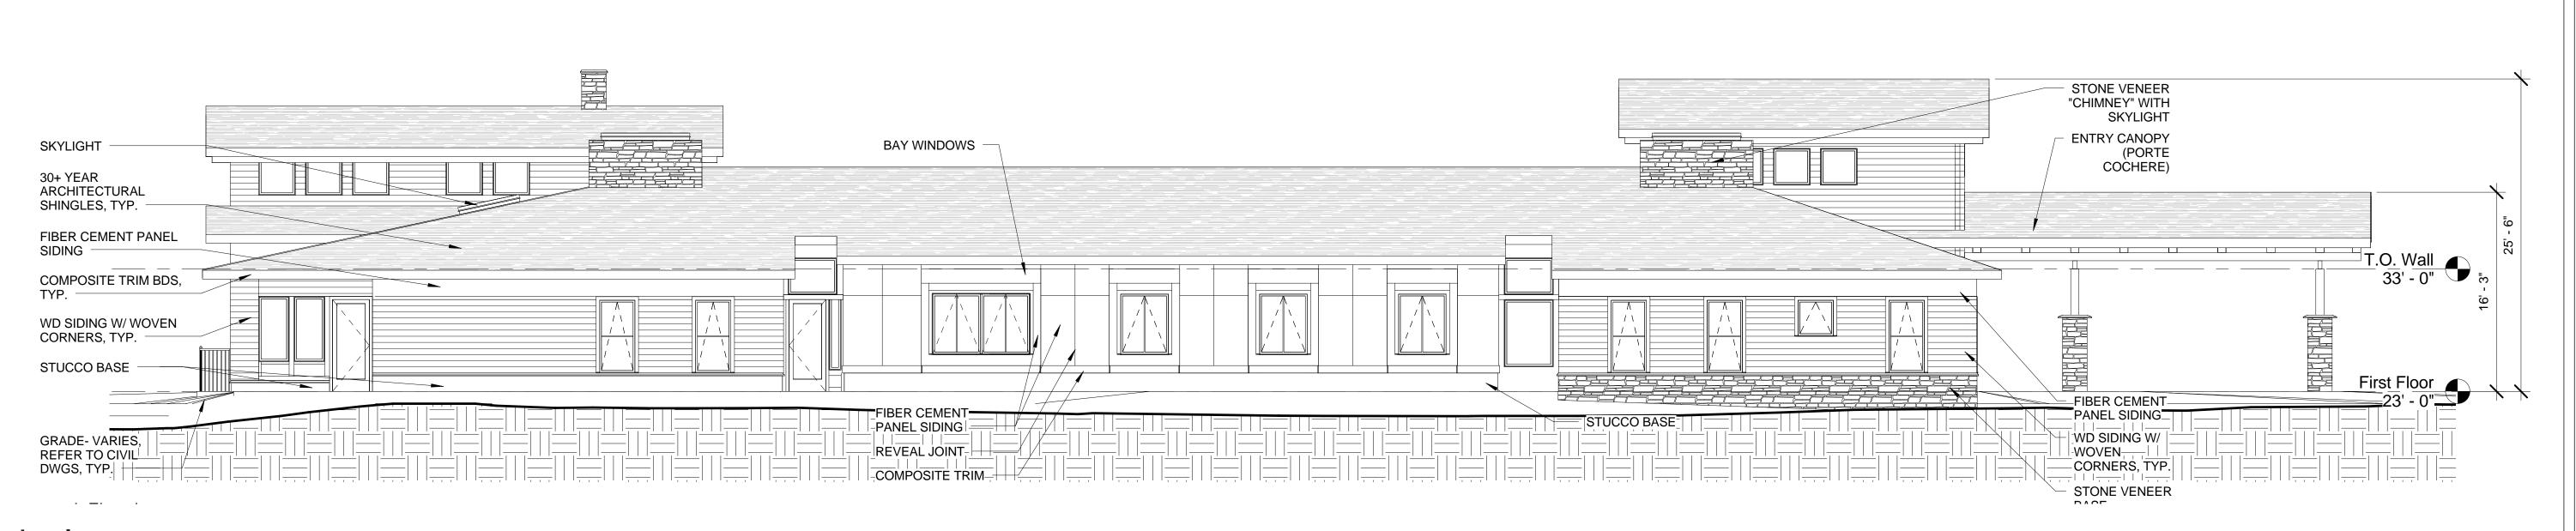

10-27-2015 MWR

As indicated

West Elevation

Not to Scale

West Elevation - Rendering

Not to Scale

McHENRY ARCHITECTURE

Harmony Homes Arthur Grant Circle Durham, NH

Drawn by: MWR

Checked by: BMH

A303

ale: As indicated

North Elevation

Not to Scale

North Elevation - Rendering

Not to Scale