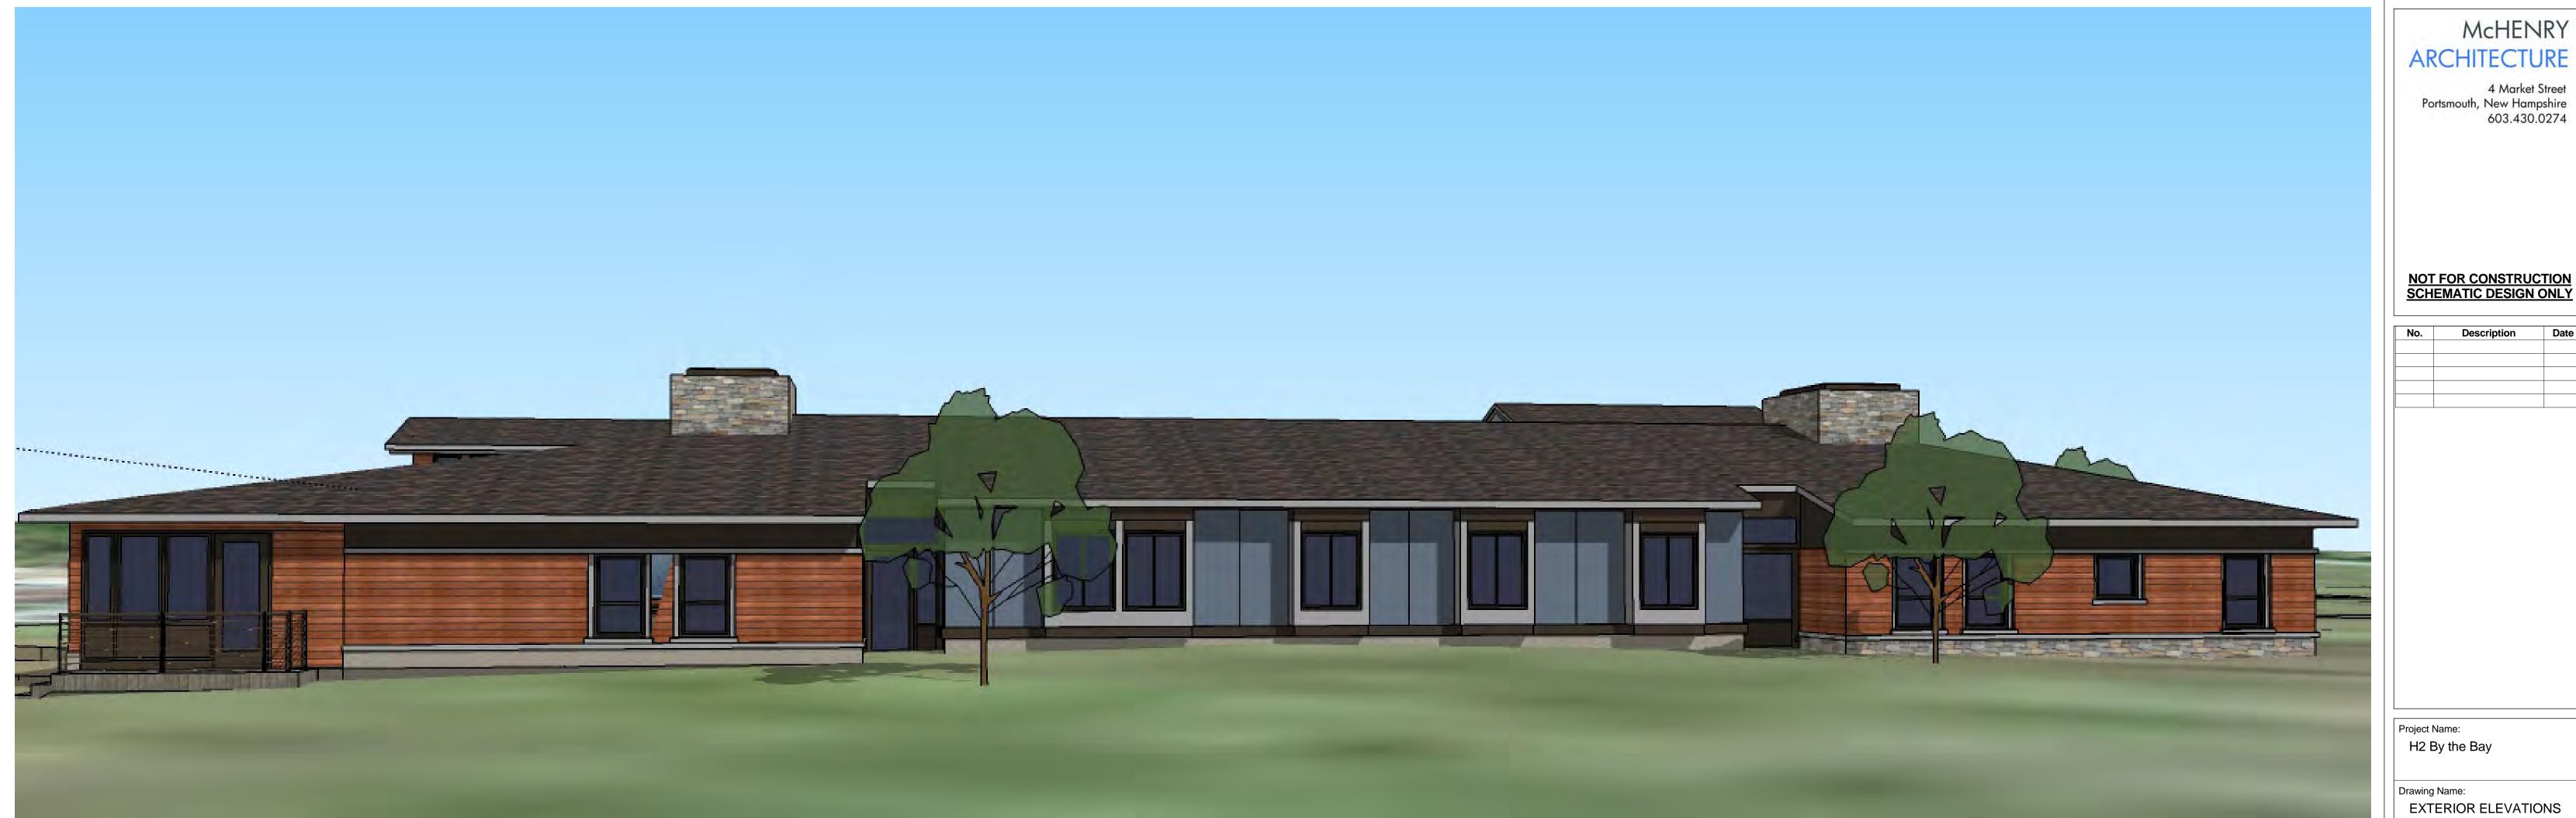

10-27-2015 MWR

As indicated

West Elevation

Not to Scale

West Elevation - Rendering

Not to Scale

McHENRY ARCHITECTURE

Harmony Homes Arthur Grant Circle Durham, NH

Drawn by: MWR

Checked by: BMH

A303

ale: As indicated

North Elevation

Not to Scale

North Elevation - Rendering

Not to Scale