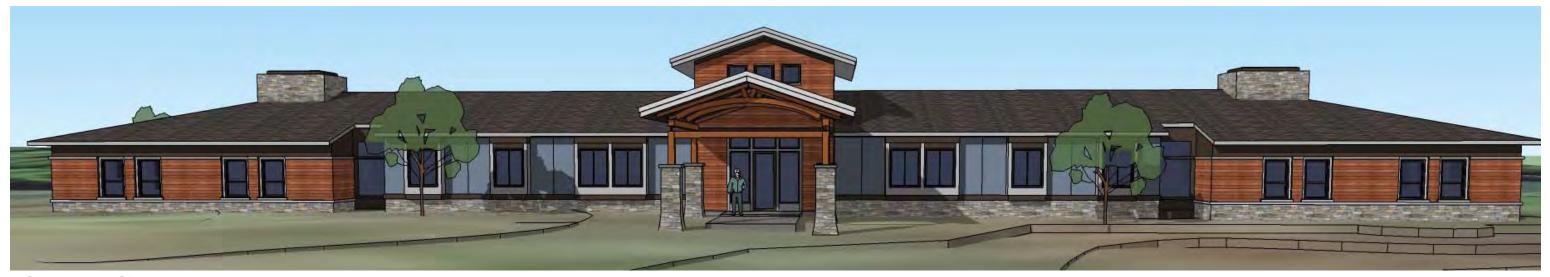

## **FRONT ELEVATION**

WINDOW TRIM Bronze

FIBER CEMENT SIDING
HardiPanel, smooth panel
4'x8' exposure

STONE VENEER
Stoneyard.com
Ashlar - Boston Blend

warm golden color

WOOD SIDING - STAIN COLOR

Siding Panels Hardie "Boothbay Blue"

PAINT COLORS

Light Trim Sherwin Williams: Accessible Beige

H2 BY THE BAY

October 14, 2015

McHENRY ARCHITECTURE 4 Market Street Portsmouth, NH 03801

East Elevation

Not to Scale

East Elevation - Rendering

Not to Scale

McHENRY ARCHITECTURE

Harmony Homes

4 Market Street Portsmouth, New Hampshire 603.430.0274

NOT FOR CONSTRUCTION SCHEMATIC DESIGN ONLY

. Description Date

Project Name: H2 By the Bay

Drawing Name:
EXTERIOR ELEVATIONS

Project number: 15053

Date: 10-27-2015

Drawn by: MWR

Checked by: BMH

A301
e: As indicated

Harmony Homes H2 By the Bay

McHENRY

**ARCHITECTURE** 