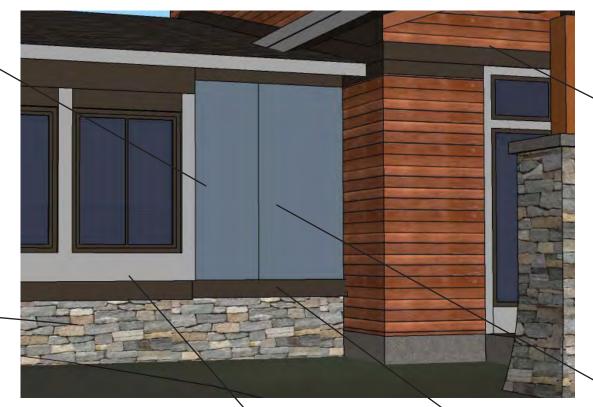

## **FRONT ELEVATION**

WINDOW TRIM Bronze

FIBER CEMENT SIDING
HardiPanel, smooth panel
4'x8' exposure

STONE VENEER
Stoneyard.com
Ashlar - Boston Blend

warm golden color

WOOD SIDING - STAIN COLOR

Siding Panels Hardie "Boothbay Blue"

PAINT COLORS

Light Trim Sherwin Williams: Accessible Beige

H2 BY THE BAY

October 14, 2015

McHENRY ARCHITECTURE 4 Market Street Portsmouth, NH 03801

East Elevation

Not to Scale

East Elevation - Rendering