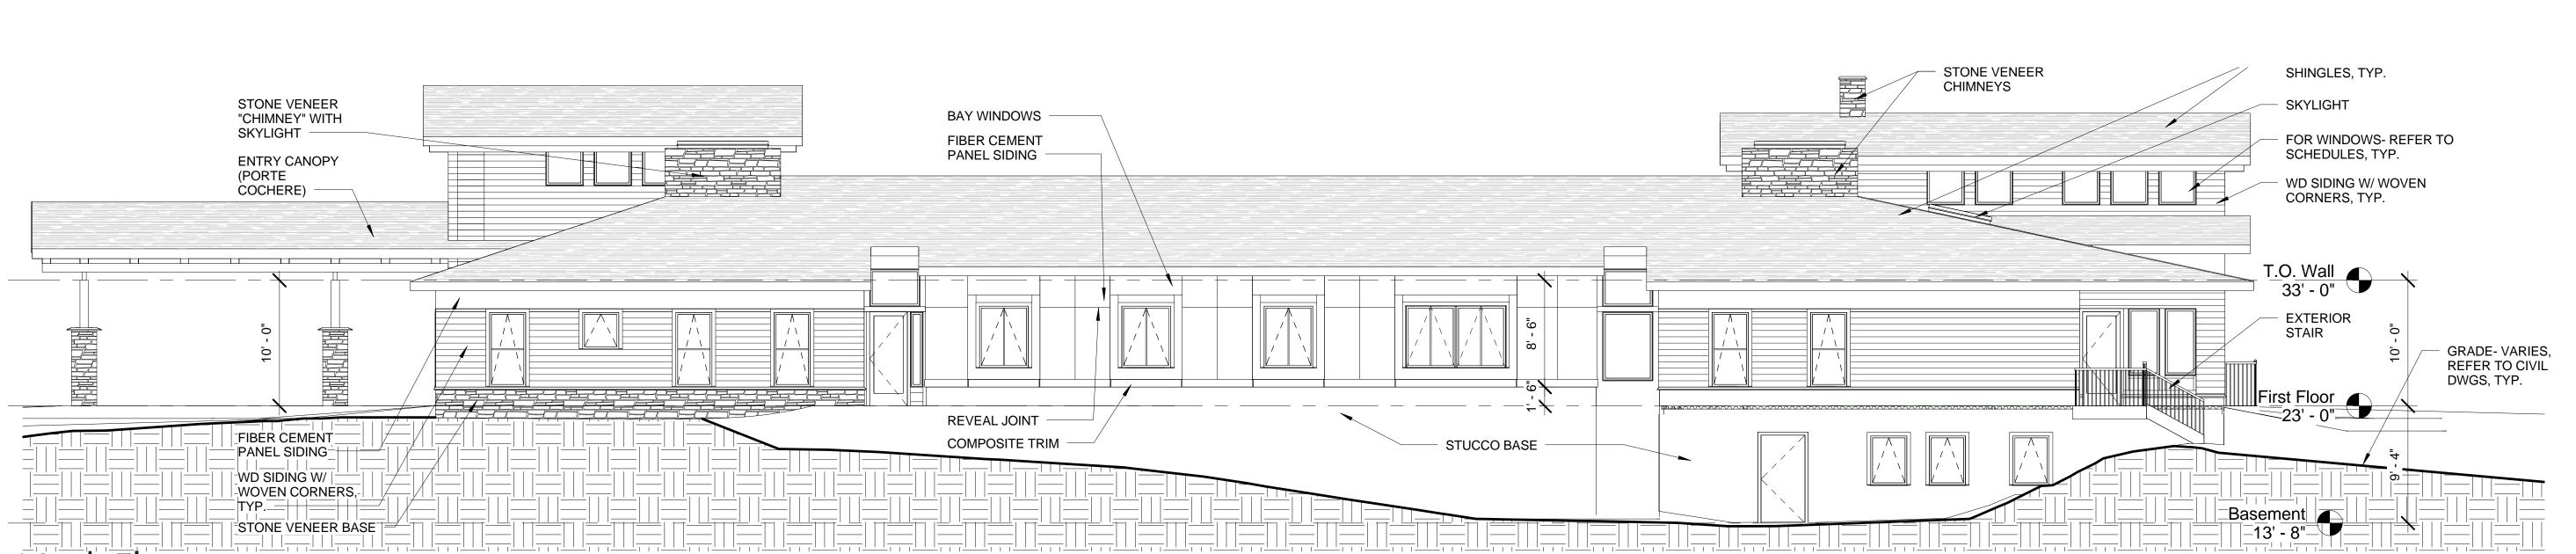

Drawn by: MWR

Checked by: BMH

A303

ale: As indicated

North Elevation

Not to Scale

North Elevation - Rendering

Not to Scale