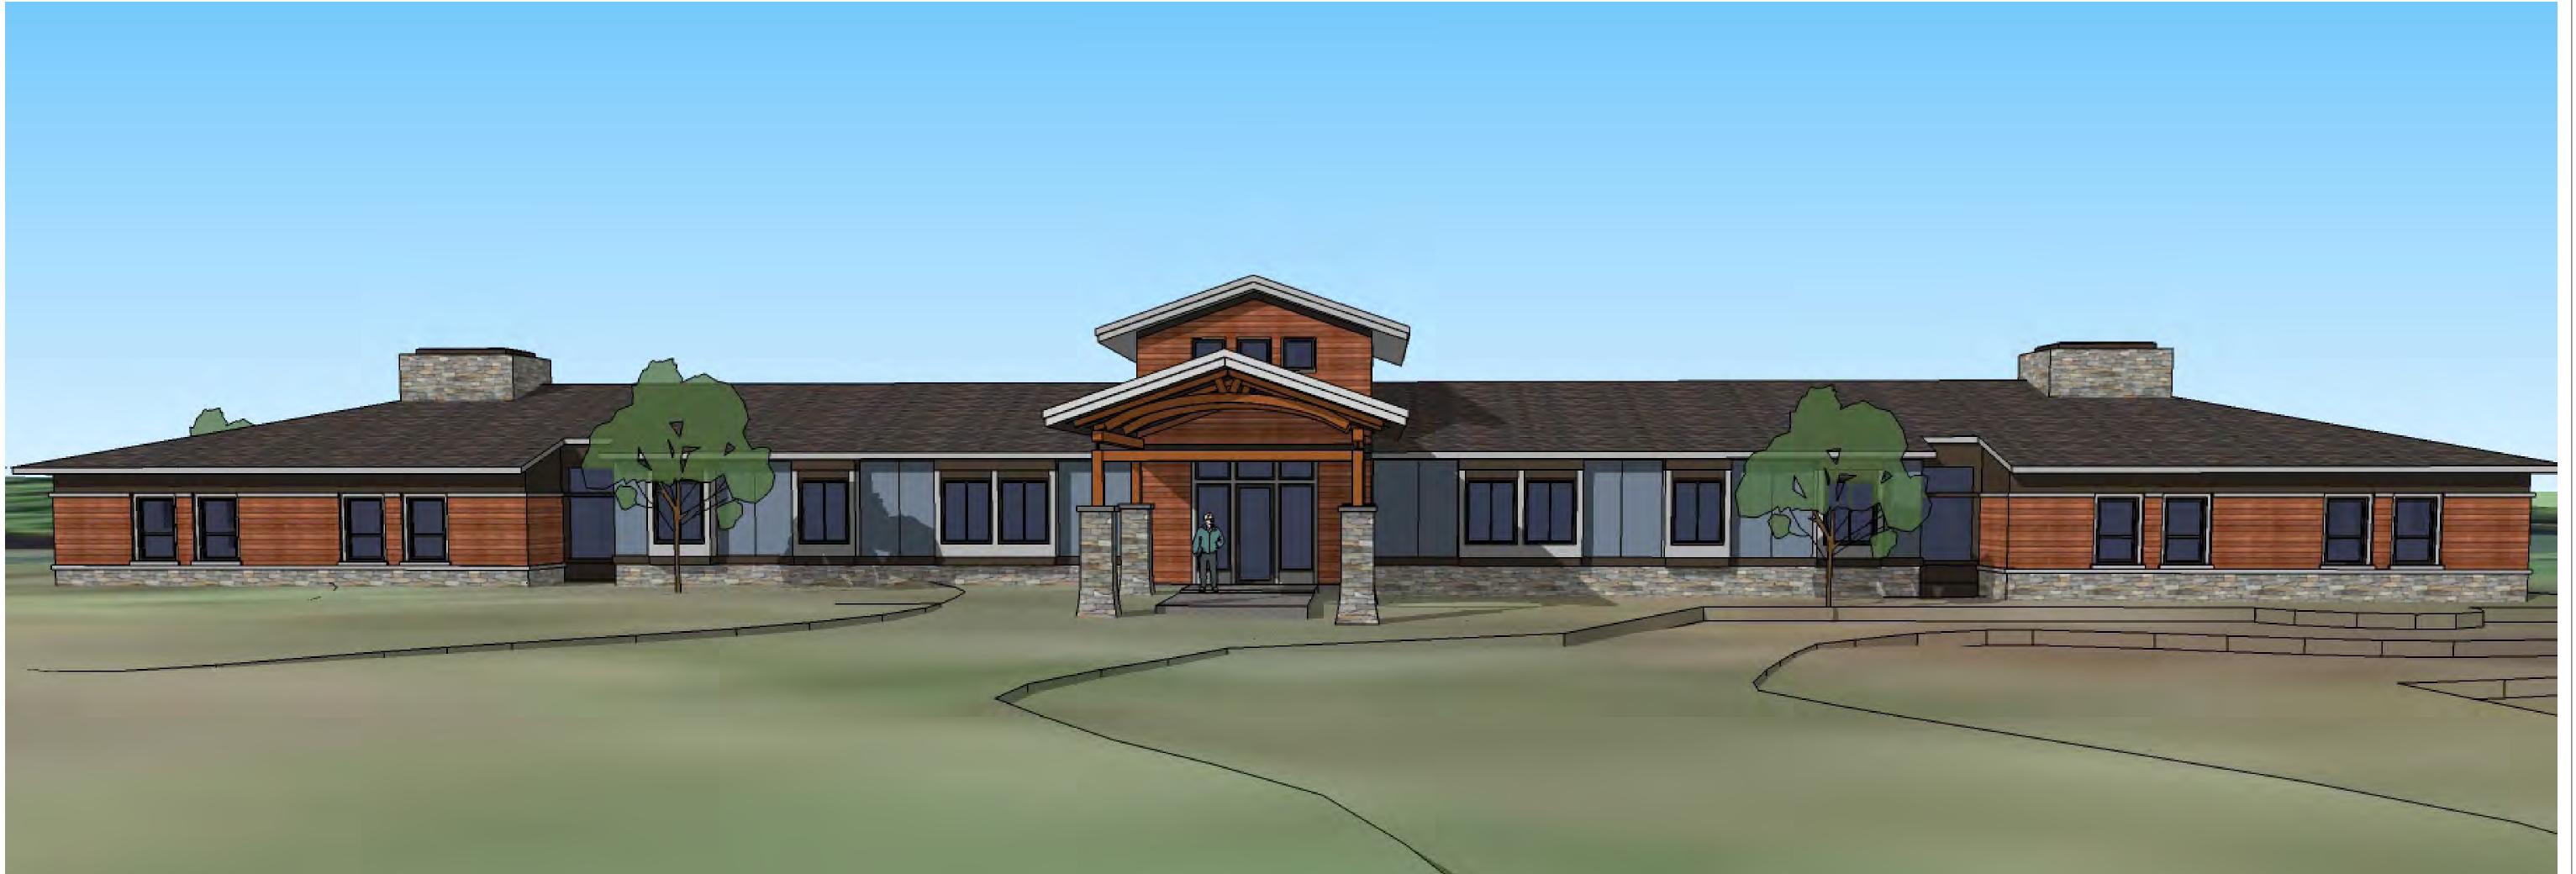

PAINT COLORS

Light Trim Sherwin Williams: Accessible Beige

H2 BY THE BAY

October 14, 2015

McHENRY ARCHITECTURE 4 Market Street Portsmouth, NH 03801

East Elevation

Not to Scale

East Elevation - Rendering

4 Market Street Portsmouth, New Hampshire 603.430.0274

Description

South Elevation

Not to Scale

South Elevation - Rendering

Not to Scale

Project Name: H2 By the Bay

Drawing Name: EXTERIOR ELEVATIONS