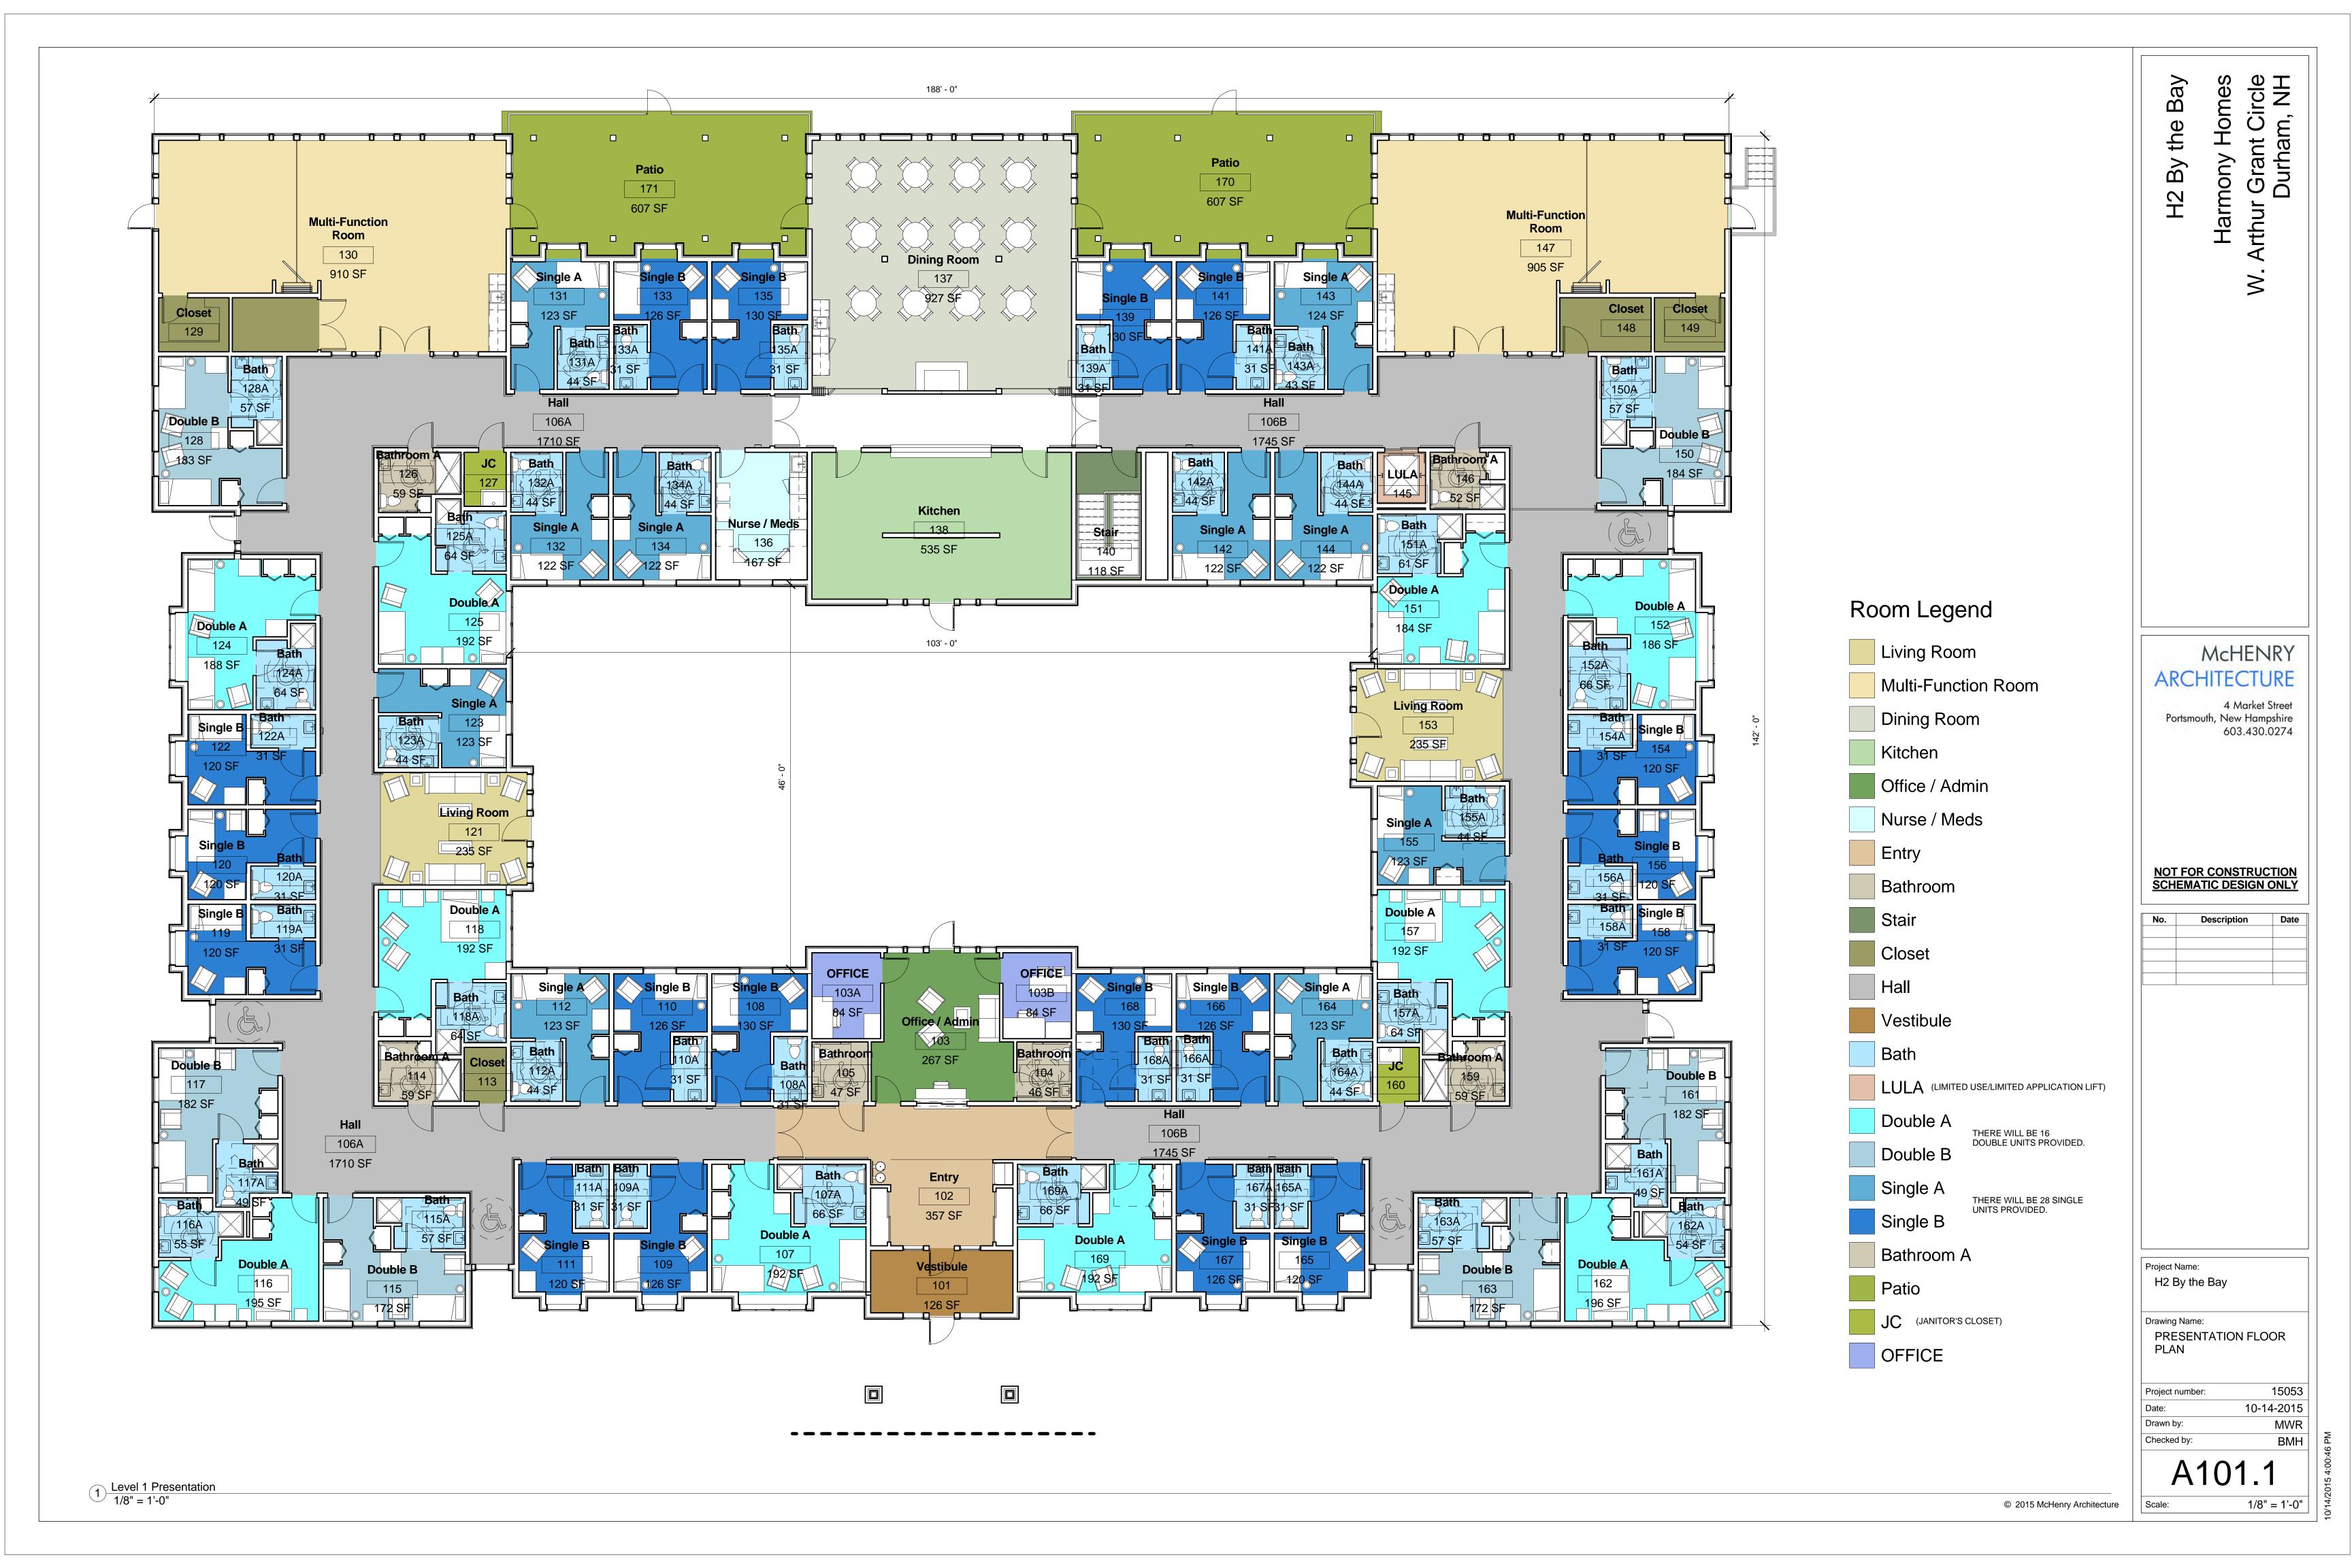

## Room Legend

Bathroom

Stair
Hall

LULA

Mechanical
Electrical

Tele.

Sprinkler

Clean Linen
Soiled Linen

Storage

Overnight

Break Room

Oxygen

Mach.
Cooler

Freezer

H2 By the Bay
Harmony Homes
W. Arthur Grant Circle
Durham, NH

McHENRY
ARCHITECTURE

4 Market Street
Portsmouth, New Hampshire
603.430.0274

NOT FOR CONSTRUCTION SCHEMATIC DESIGN ONLY

No. Description Date

Project Name:
H2 By the Bay

Drawing Name:
PRESENTATION
BASEMENT PLAN

Project number: 15053

Date: 10-14-2015

Drawn by: MWR

Checked by: BMH

A102.2

© 2015 McHenry Architecture

1/8" = 1'-0"