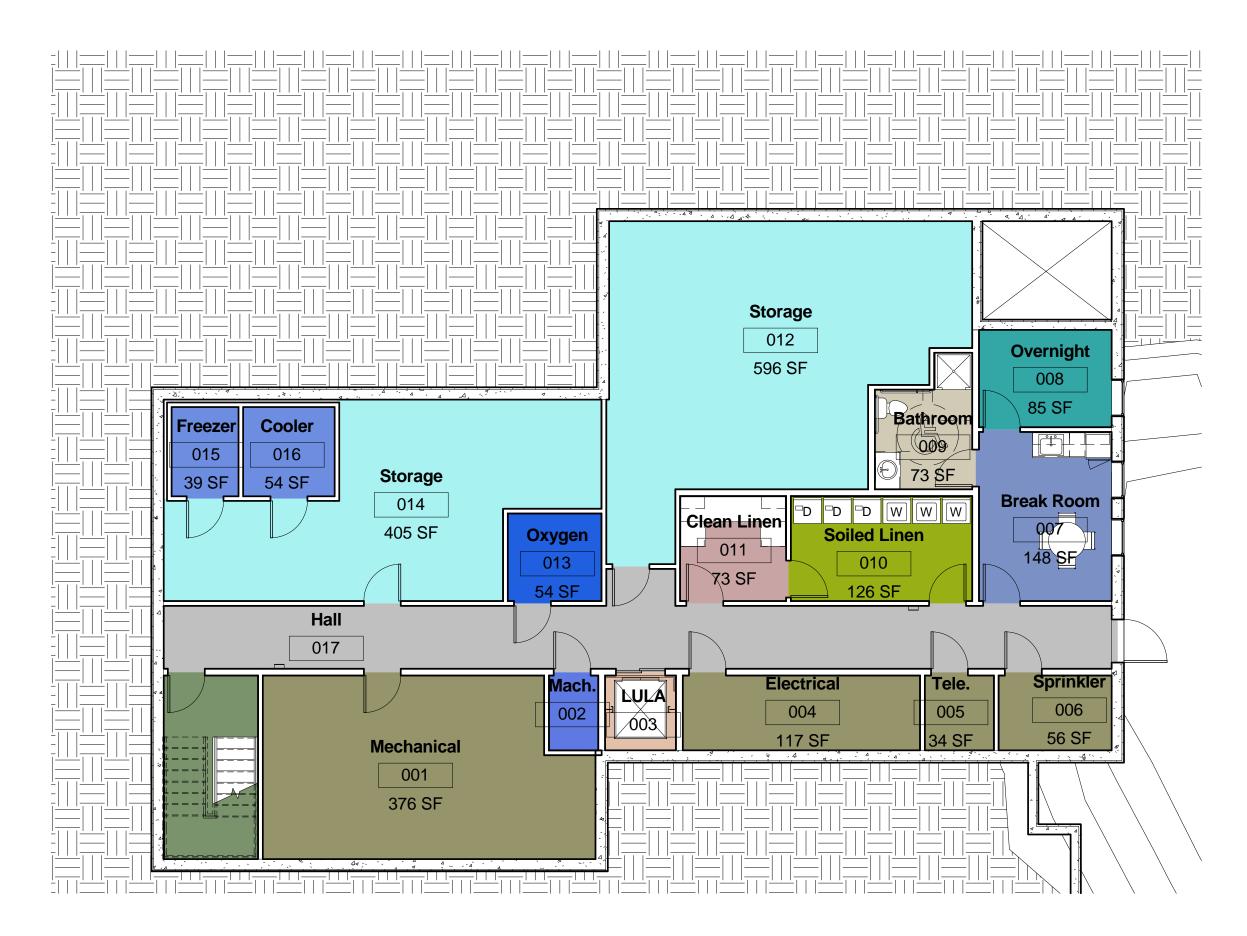

Basement Presentation
1/8" = 1'-0"

## Room Legend

Bathroom

Stair
Hall

LULA

Mechanical
Electrical

Tele.

Sprinkler

Clean Linen
Soiled Linen

Storage

Overnight

Break Room

Oxygen

Mach.
Cooler

Freezer

H2 By the Bay
Harmony Homes
W. Arthur Grant Circle
Durham, NH

McHENRY
ARCHITECTURE

4 Market Street
Portsmouth, New Hampshire
603.430.0274

NOT FOR CONSTRUCTION SCHEMATIC DESIGN ONLY

No. Description Date

Project Name:
H2 By the Bay

Drawing Name:
PRESENTATION
BASEMENT PLAN

Project number: 15053

Date: 10-14-2015

Drawn by: MWR

Checked by: BMH

A102.2

© 2015 McHenry Architecture

1/8" = 1'-0"