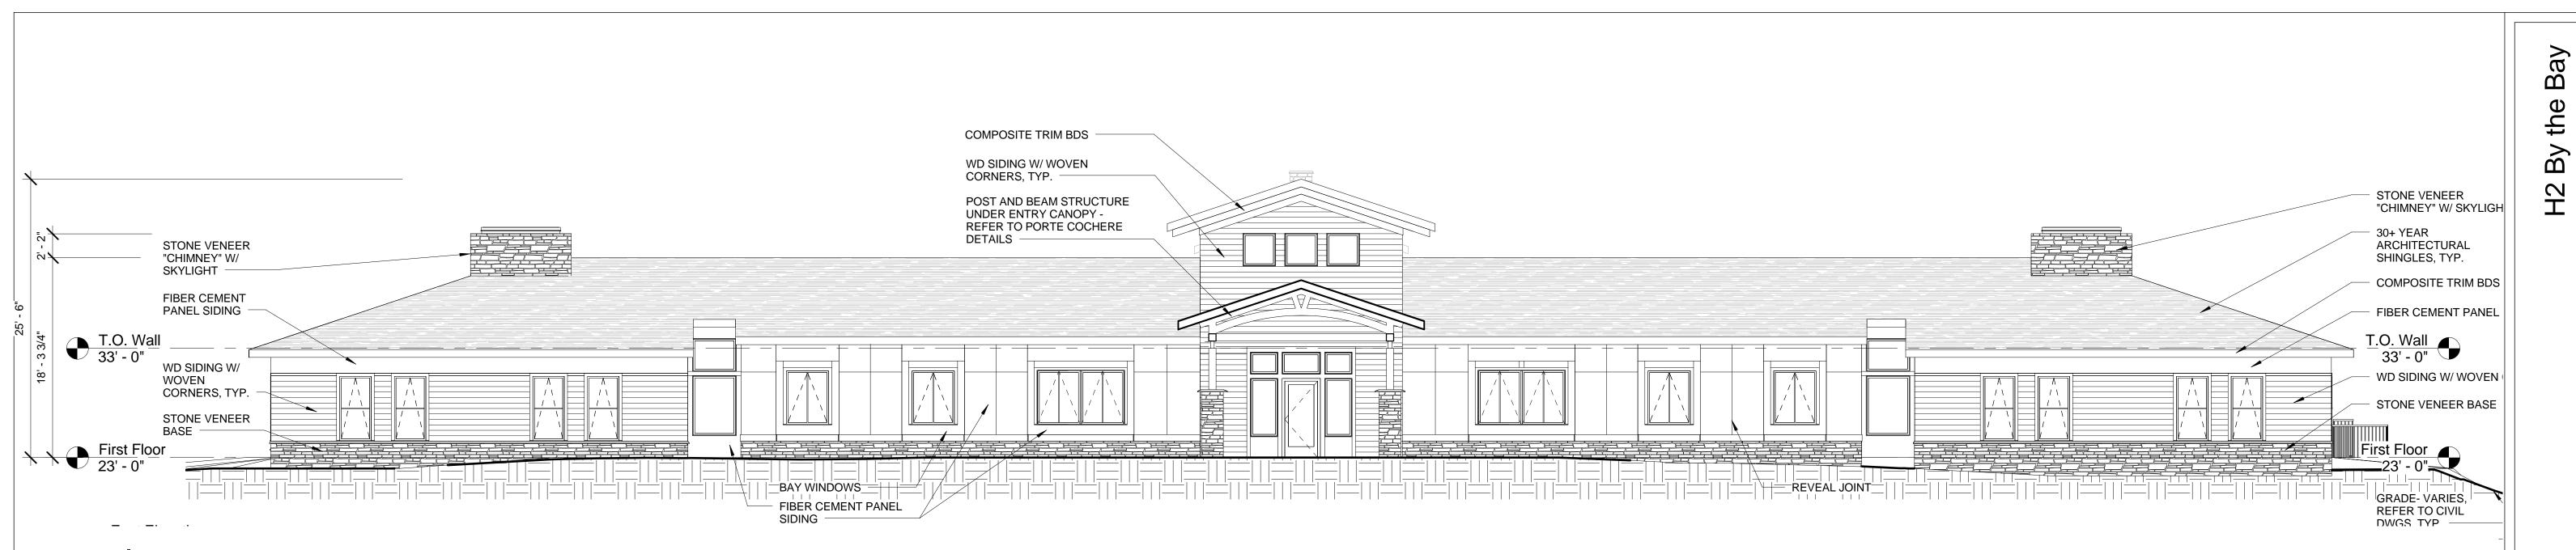

## **FRONT ELEVATION**

WINDOW TRIM Bronze

FIBER CEMENT SIDING
HardiPanel, smooth panel
4'x8' exposure

STONE VENEER
Stoneyard.com
Ashlar - Boston Blend

warm golden color

WOOD SIDING - STAIN COLOR

Siding Panels Hardie "Boothbay Blue"

PAINT COLORS

Light Trim Sherwin Williams: Accessible Beige

H2 BY THE BAY

October 14, 2015

McHENRY ARCHITECTURE 4 Market Street Portsmouth, NH 03801

East Elevation

Not to Scale

East Elevation - Rendering

4 Market Street Portsmouth, New Hampshire 603.430.0274

Description

South Elevation

Not to Scale

South Elevation - Rendering

Not to Scale

Project Name: H2 By the Bay

Drawing Name: EXTERIOR ELEVATIONS