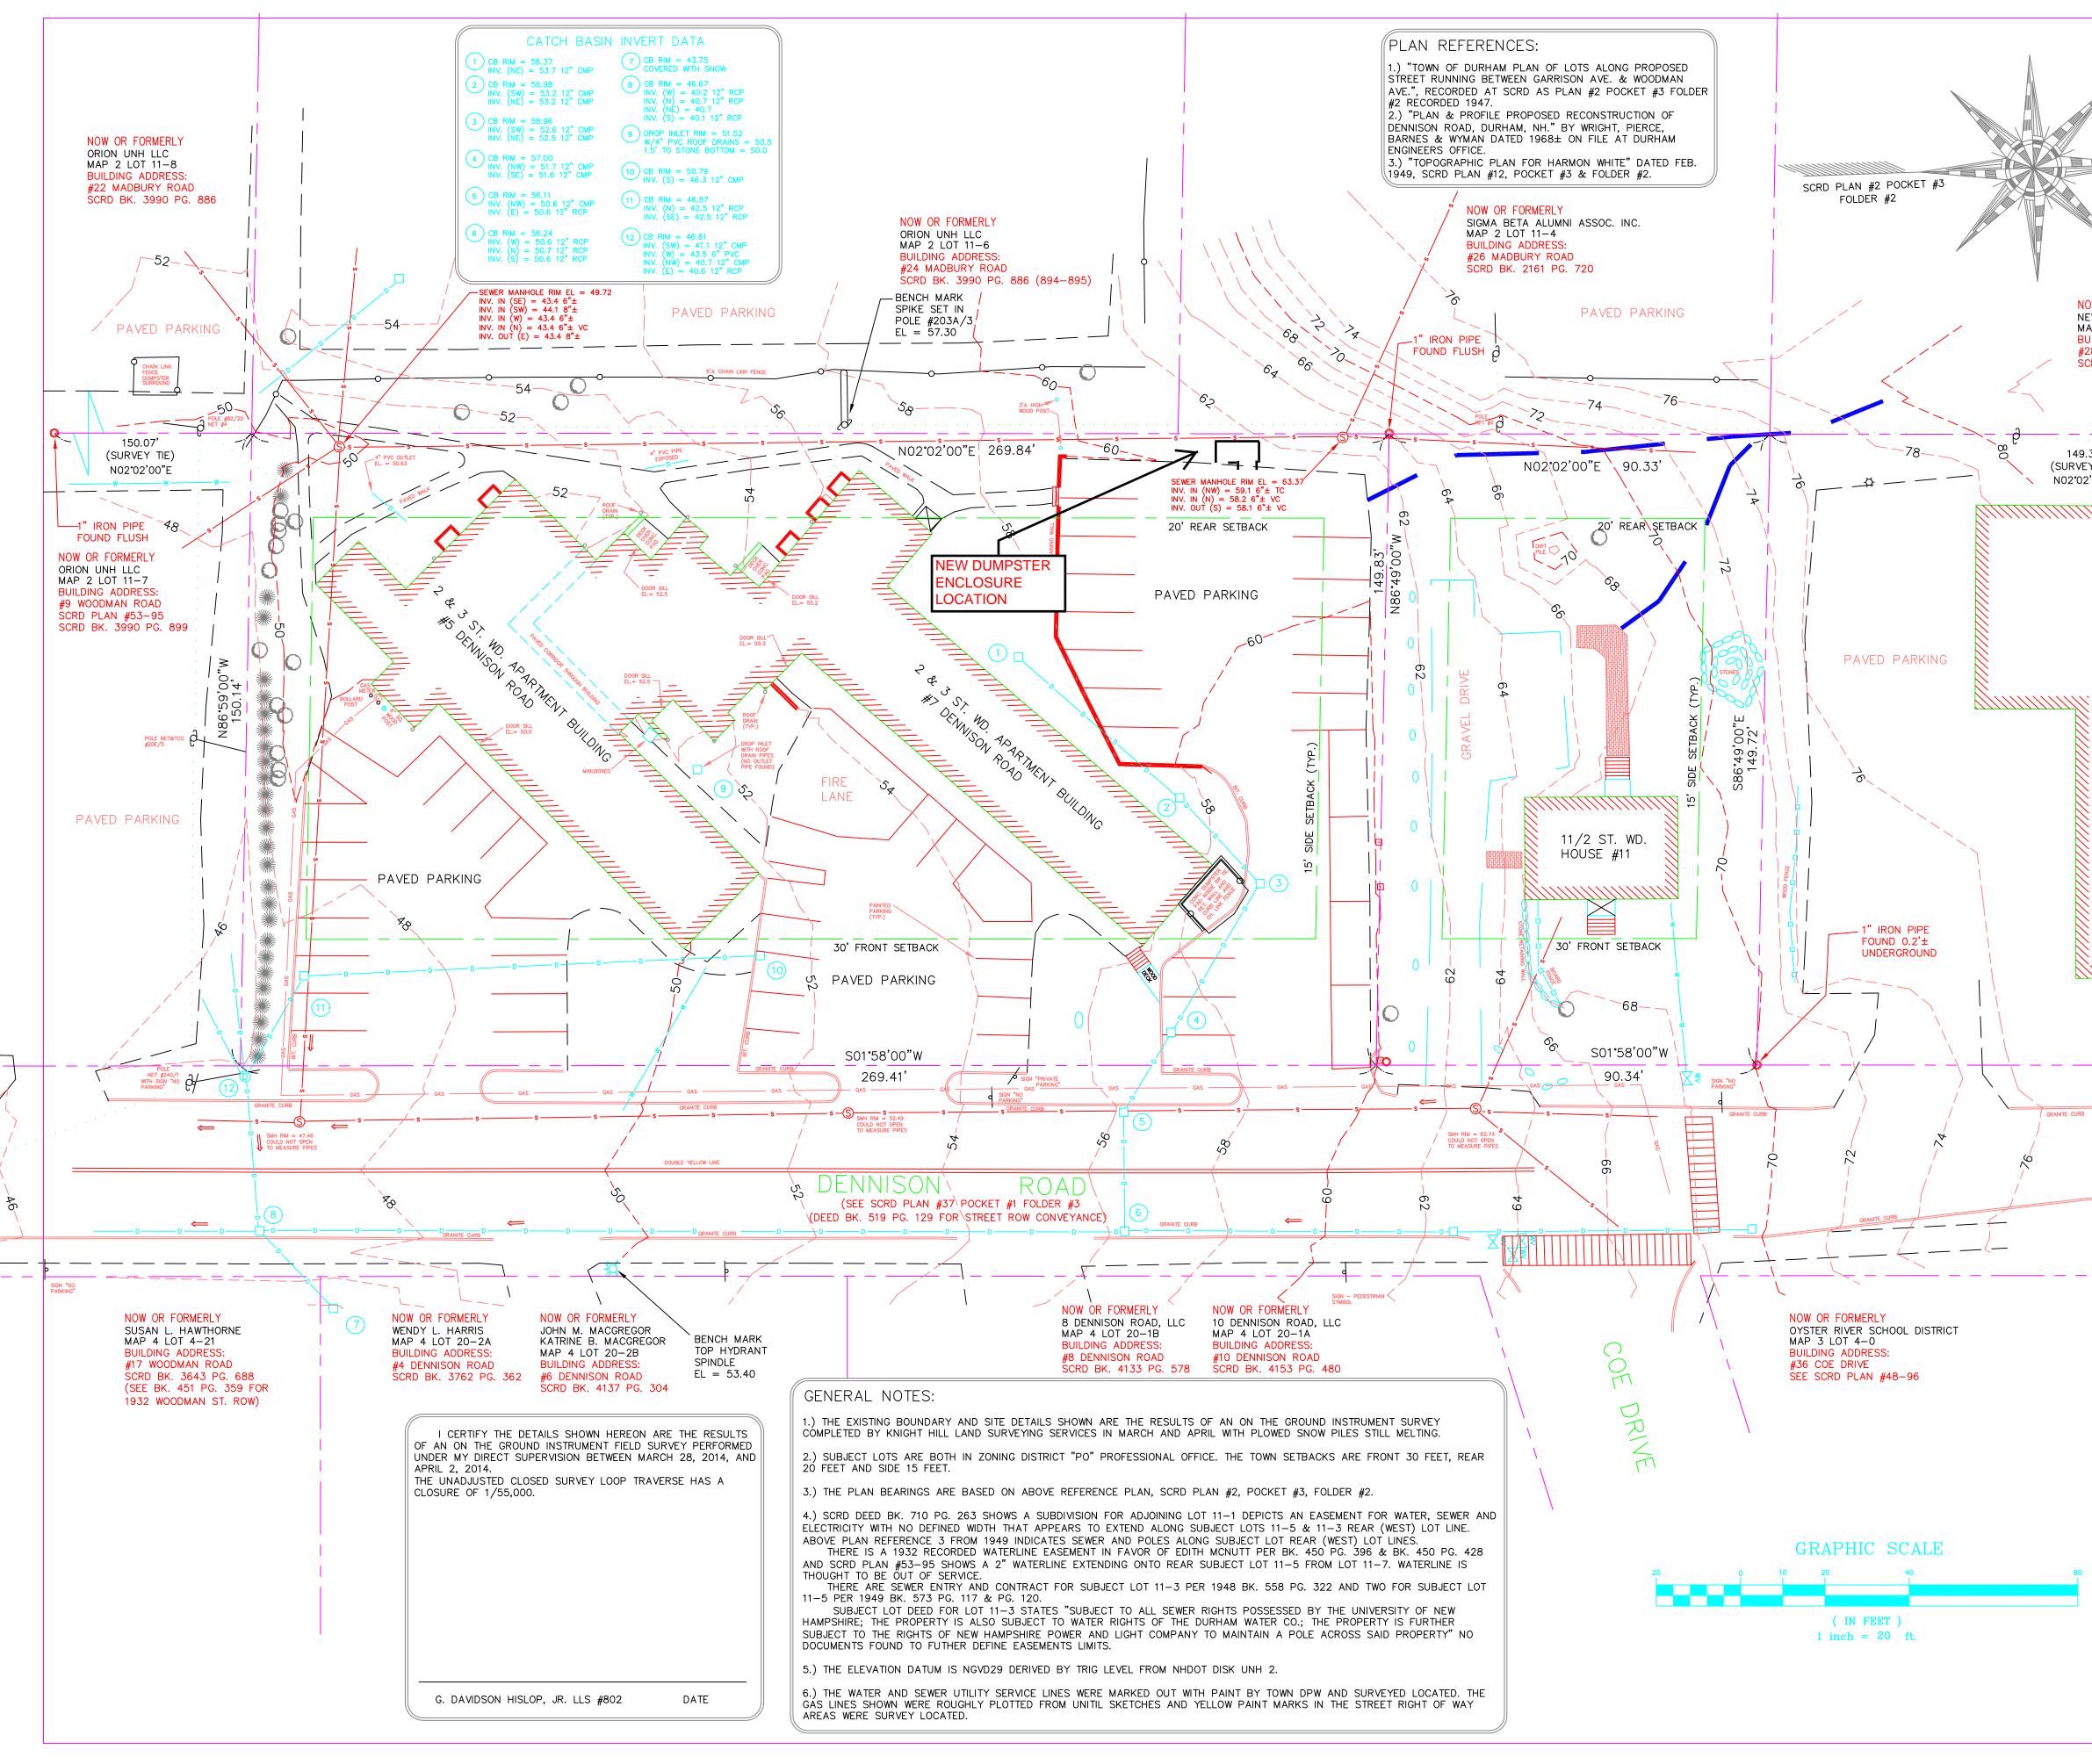

LEGEND PROPERTY LINE EDGE OF PAVEMENT \_ \_ \_ \_ \_ \_ \_ CHAIN LINK FENCE \_\_\_\_\_ OVERHEAD ELECTRIC APROX. UNDERGROUND GAS TOWN SETBACK LINE SEWER MANHOLE UTILITY POLE HYDRANT SIGN CONIFEROUS TREE 2' TO 3' STONE DECIDUOUS TREE STRAFFORD COUNTY REGISTRY OF DEEDS SCRD WATER SHUT OFF APPROX. UNDERGROUND DRAIN LINE APPROX. UNDERGROUND SEWER IRON PIN OR PIPE (AS-LABELED) CONCRETE POST (BROKEN) CATCH BASIN NOW OR FORMERLY CROSSWALK NEW HAMPSHIRE BETA HOUSING, LLC CONCRETE PAVERS MAP 2 LOT 11-2 BUILDING ADDRESS WATER LINE #28 MADBURY ROAD CELLAR VENT CONCRETE WELL SCRD BK. 3795 PG. 166 PATH 1" IRON PIPE -FOUND 0.9'± UNDERGROUND  $\triangleleft$ 149.31 (SURVEY TIE) N02°02'00"E NOW OR FORMERLY  $\overline{\alpha}$ ORION UNH LLC MAP 2 LOT 11-1  $\propto$ **BUILDING ADDRESS:**  $\triangleleft$ #42 GARRISON AVENUE SCRD PLAN #53-94  $\bigcirc$ SCRD BK. 3990 PG. 899 SCRD BK. 710 PG. 263 SITE DATA TAX MAP 2 LOT 11-3TAX MAP 2 LOT 11-5 ZONED: PROFESSIONAL OFFICE/PO ZONED: PROFESSIONAL OFFICE/PO OWNERS OF RECORD: OWNERS OF RECORD: GP DENNISON, LLC GP DENNISON, LLC ONE PLEASANT ST., UNIT 1A-21 ONE PLEASANT ST., UNIT 1A-21 WESTFORD, MA. 01886 WESTFORD, MA. 01886 DEED: SCRD BK. 4124 PG. 363 DEED: SCRD BK. 4124 PG. 363 (PARCEL 1) (PARCEL 2) AREA: = 40,431± SQ. FT./0.93 AC. AREA: = 13,527± SQ. FT./0.31 AC. EXISTING CONDITIONS / TOPOGRAPHY PLAN for property owned by GP DENNISON, LLC known as TAX MAP 2 LOT 11-5located at #5-#7 DENNISON ROAD & for property owned by GP DENNISON, LLC known as TAX MAP 2 LOT 11-3located at #11 DENNISON ROAD DURHAM N. H. STRAFFORD COUNTY