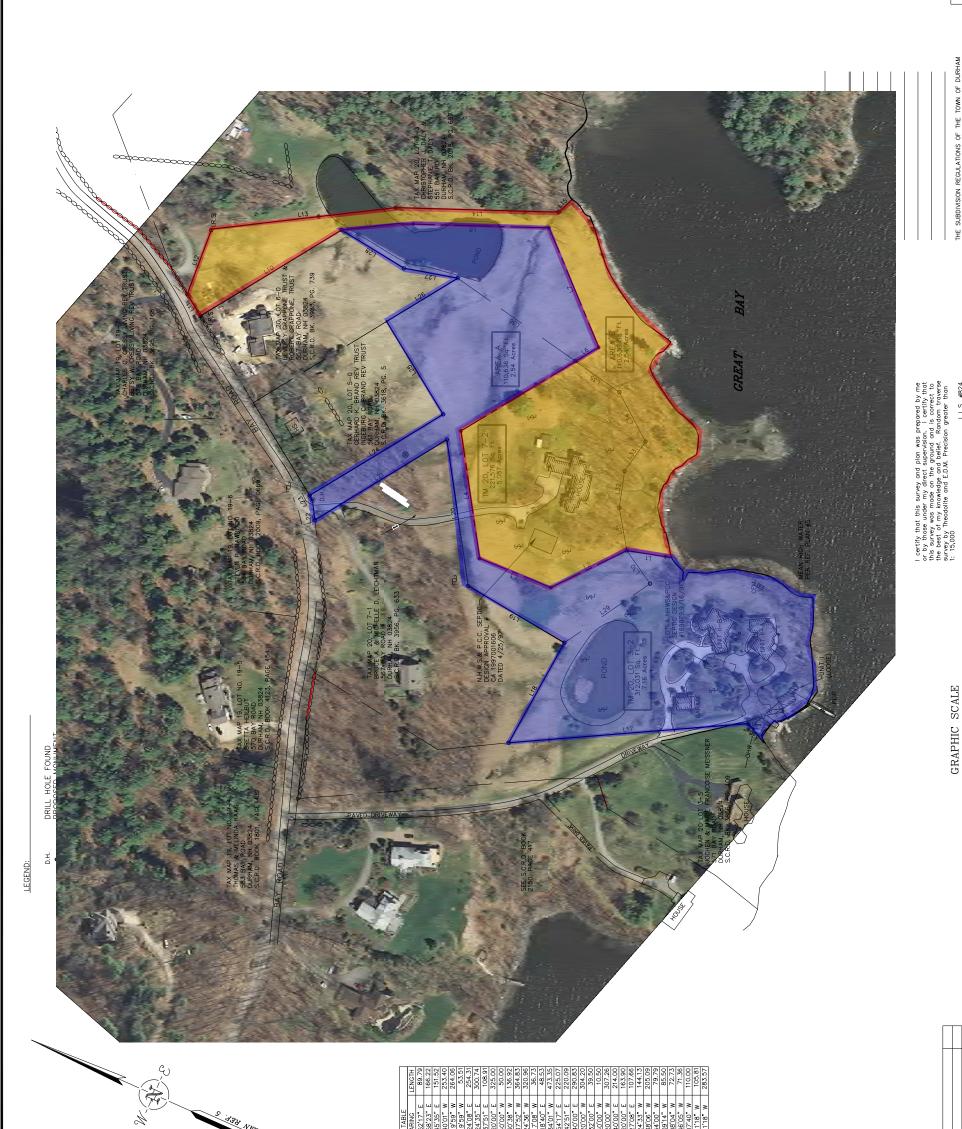

NOTES: 1. REFERENCE: TAX MAP 20 (LOT 3-2, 3-2-2A, 3-2-2B) & (7-2) 2. OWNERS OF RECORD:

TAX MAP 20, LOT 3–2 (UNIT 2A) CHENEY REV. TRUST NE EXETER STREET NEWMARKET, NH 03857 S.C.R.D. BK. 2226, PG 696 TAX MAP 20, LOT 7-2 FIROZE E. KATRAK REV. TRUST 565 BAY ROAD DURHAM, NH 03824 S.C.R.D. BK. 3445, PG. 602 TAX MAP 20, LOT 3-2 (INIT 1)
SHANKHASIS SHOREFRON I ASSOCIATION
C/O DIOK REET. PRESIDENT
DURHAM, IN 10824
S.CR.D. BK. 2277, PG. 801
S.CR.D. BK. 1864, PG. 360 TAX MAP 20, LOT 3-2 (UNIT 2B) ENGLAND FAMILY LTD. PARTNERSHIP 5 TIMBER LANE, UNIT 210 EXETER, NH 03833 S.C.R.D. BK. 2226, PG. 702

150,000 SQ. FT. 150,000 SQ. FT. 40 FT. 50 FT. 50 FT. 30 FT. 2.03 7.483-F 3. ZONING. RESIDENCE—COASTAL 150,000 SQ. FT. MIN. REPOSITES 40 PT. MIN. REPOSITE 40 PT. MIN. SIDE VIVES SETBACK 50 FT. MIN. SHORELAND SETBACK 50 FT. MIN. SHORELAND SETBACK 50 FT. MIN. SHORELAND SETBACK 70 FT. MIN. SHORELAND SETBACK 175 FT. MAZ. PREMITED BLOH HEIGHT 30 FT.5 FT.

4. PLAN INTENT: AN EQUAL AREA SWAP BETWEEN LAND OWNERS OF LOTS  $3\!-\!2$  &  $7\!-\!2$ . NO OTHER CHANGES ARE PROPOSED ON THIS PLAN. 5. FOR EASEMENT AND CONDOMINIUM DATA SEE REFERENCE PLANS.

1. "SHANKHASSICK ON GREAT BAY, A DEVELOPMENT BY CHENE"-ENGLAND LIMITED PARTNERSHIP, BAY ROOL DURHAM, NH, PLAN 1 OF 2" DATED JUNE 24, 1998 BY DOUGET SURVEY, INC. SCR.D. PLAN #53-46.

## PROPOSED CONDITION

## LOT LINE REVISION for

WOODEN NUTMEG CONDOMINIUM Tax Map 20, Lot 3-2 Unit #1:Shankhassic Shorefront Association Unit #2A: Cheney Rev. Trust Unit #2B: England Family Ltd. Partnership

FIROZE E. KATRAK REV. TRUST Tax Map 20, Lot 7-2

Bay Road, Durham, New Hampshire

| DRAWN BY: W.J.D.     | DATE: JAN. 16, 2014 | ≥. | 16, | 2014  |
|----------------------|---------------------|----|-----|-------|
| CHECKED BY: $E.J.S.$ | DRAMNG NO.:         | 2: | 31  | 3148B |
| JOB NO.: 3148/93028  | SHEET               |    | OF. | 1     |

( IN FEET ) 1 inch = 100 ft.