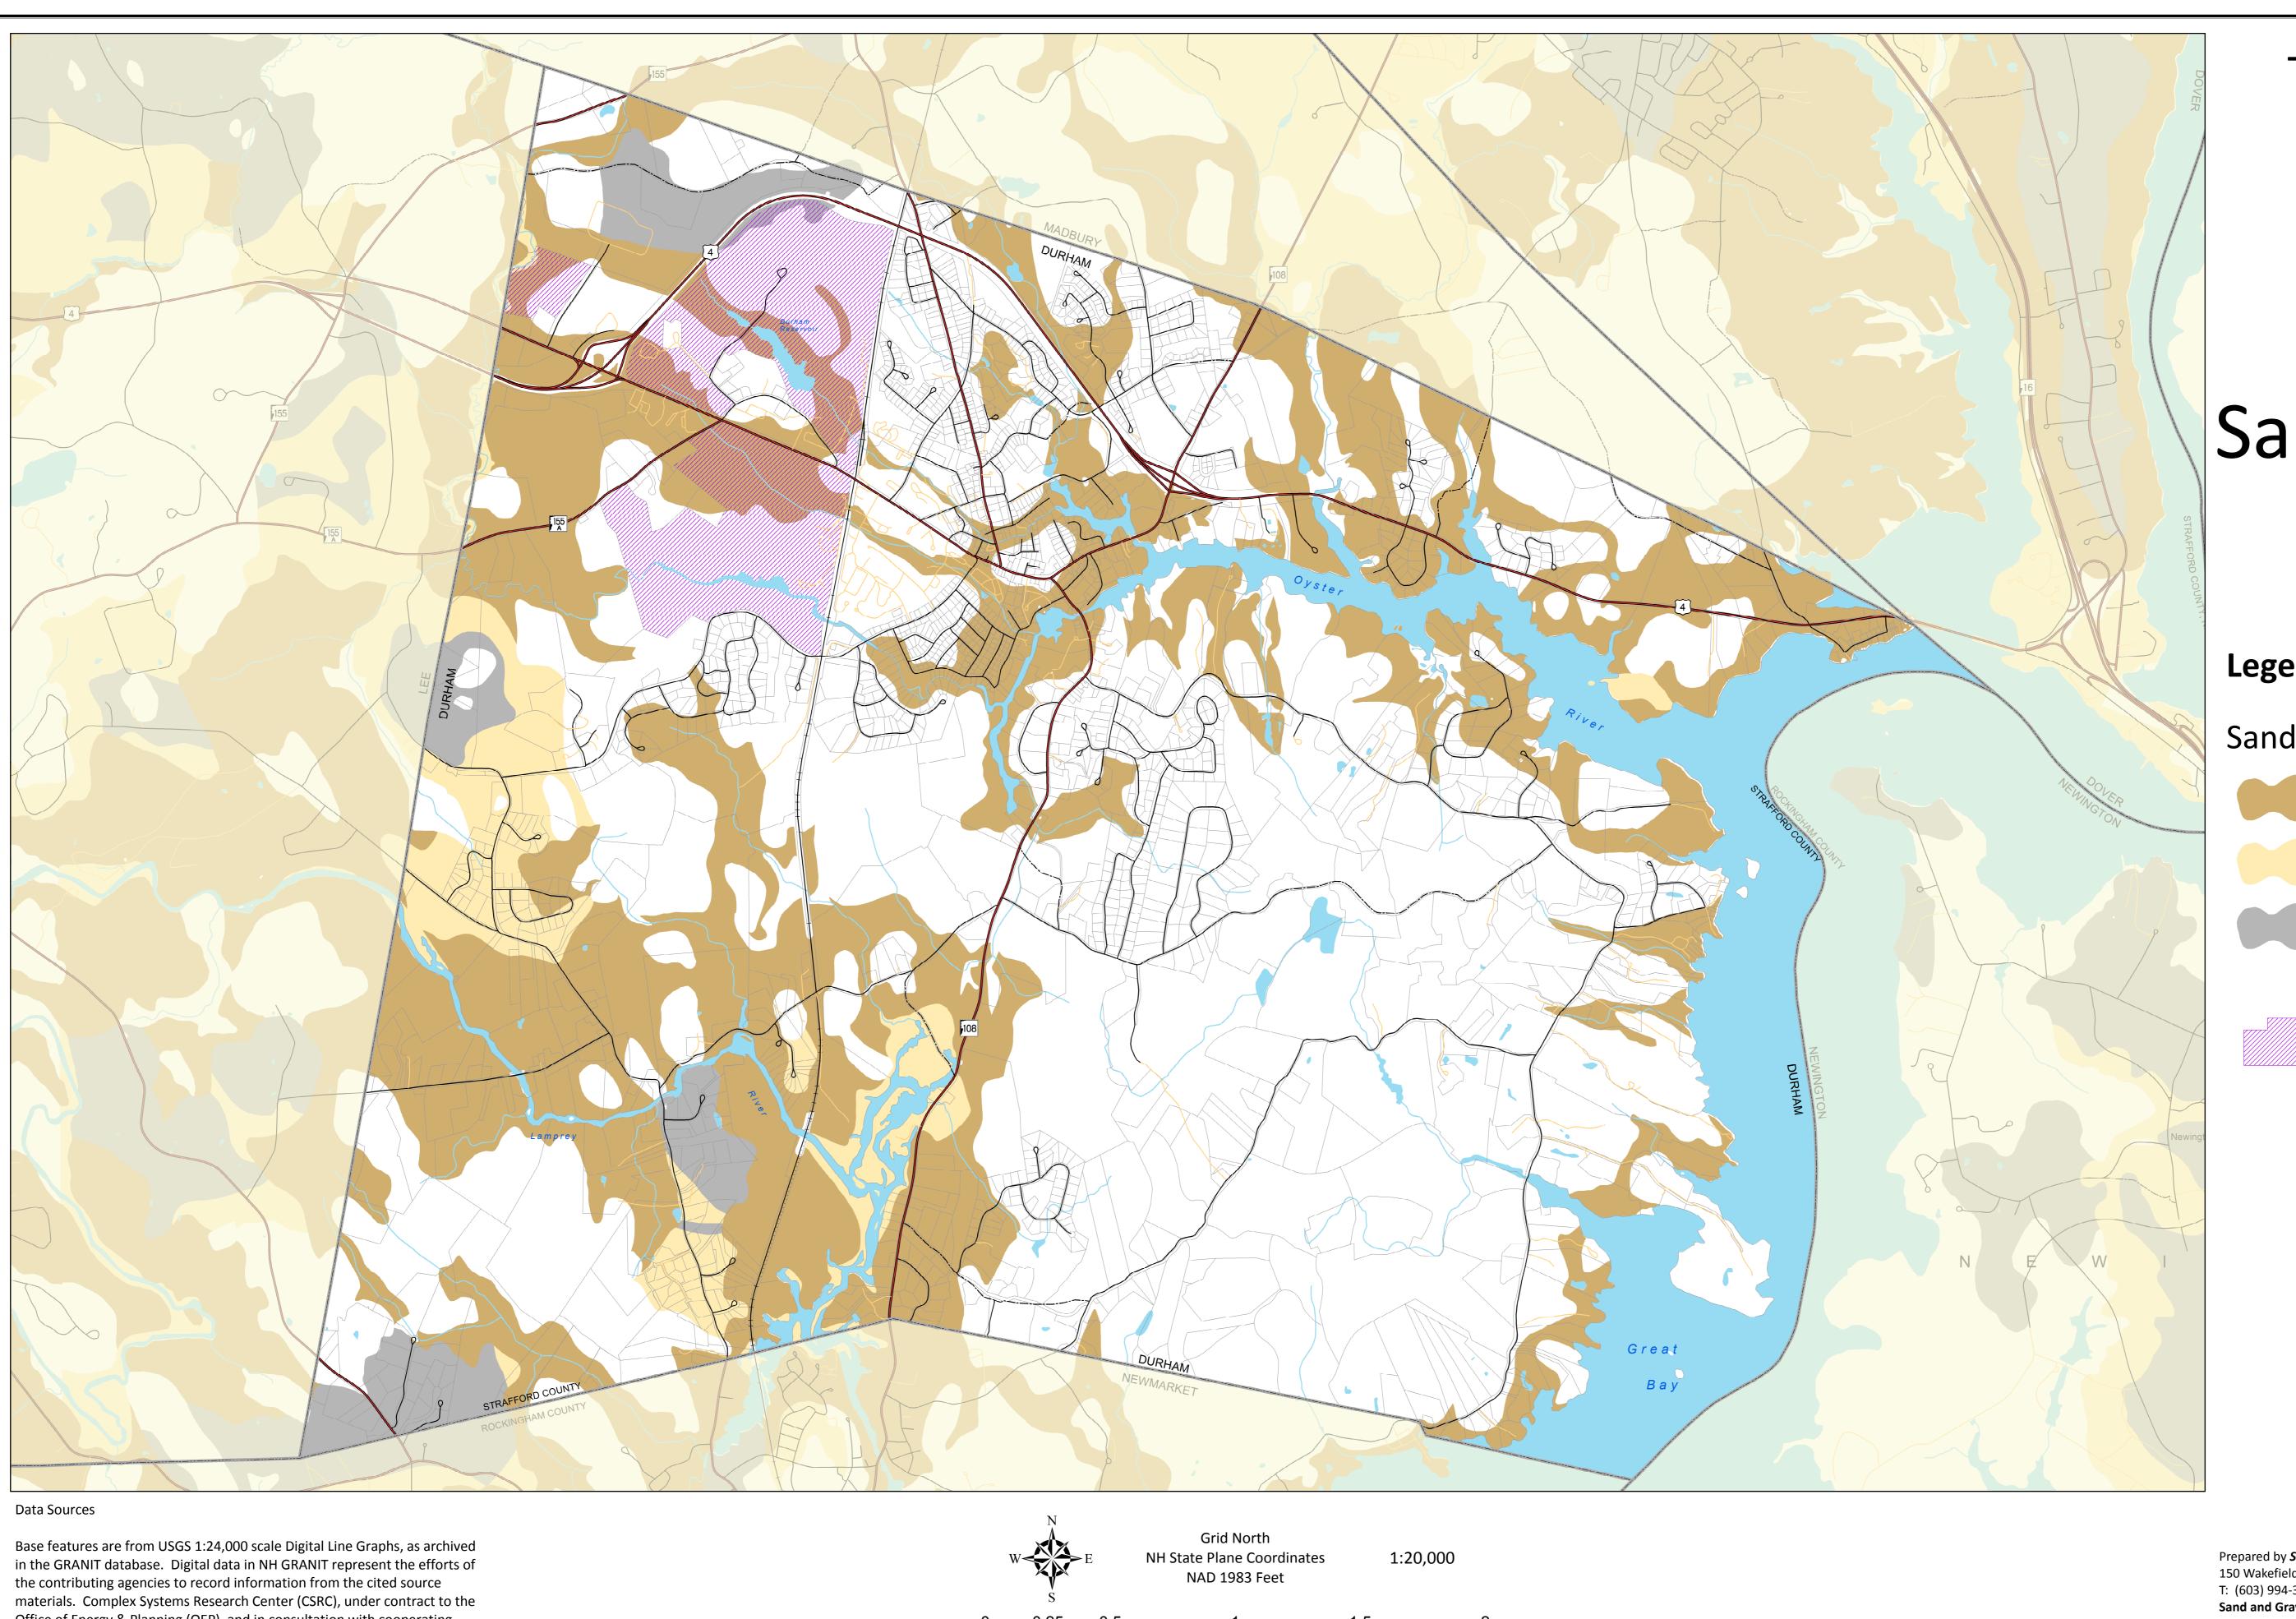

## Town of Durham New Hampshire

2015 Master Plan Update Figure M-8

## Sand & Gravel Deposits

## Legend

Sand and Gravel

Silt and Clay

Sand, Minor Silt

Mixed Sand and Gravel

Intent to Excavate **Permits** 

2001-2011

Office of Energy & Planning (OEP), and in consultation with cooperating agencies, maintains a continuing program to identify and correct errors in these data. Neither OEP nor CSRC make any claim as to the validity or reliability or to any implied uses of these data.

GRANIT

Prepared by **Strafford Regional Planning Commission** 150 Wakefield St, Suite 12, Rochester, NH 03867 T: (603) 994-3500 F: (603) 994-3504 Em: srpc@strafford.org

**Sand and Gravel Deposits** Date: May 13, 2015 Path: G:\Requests\Members\Durham\MasterPlanMapping\_ EnvironmentalChapter\MapDocs\Sand\_Gravel\_large.mxd