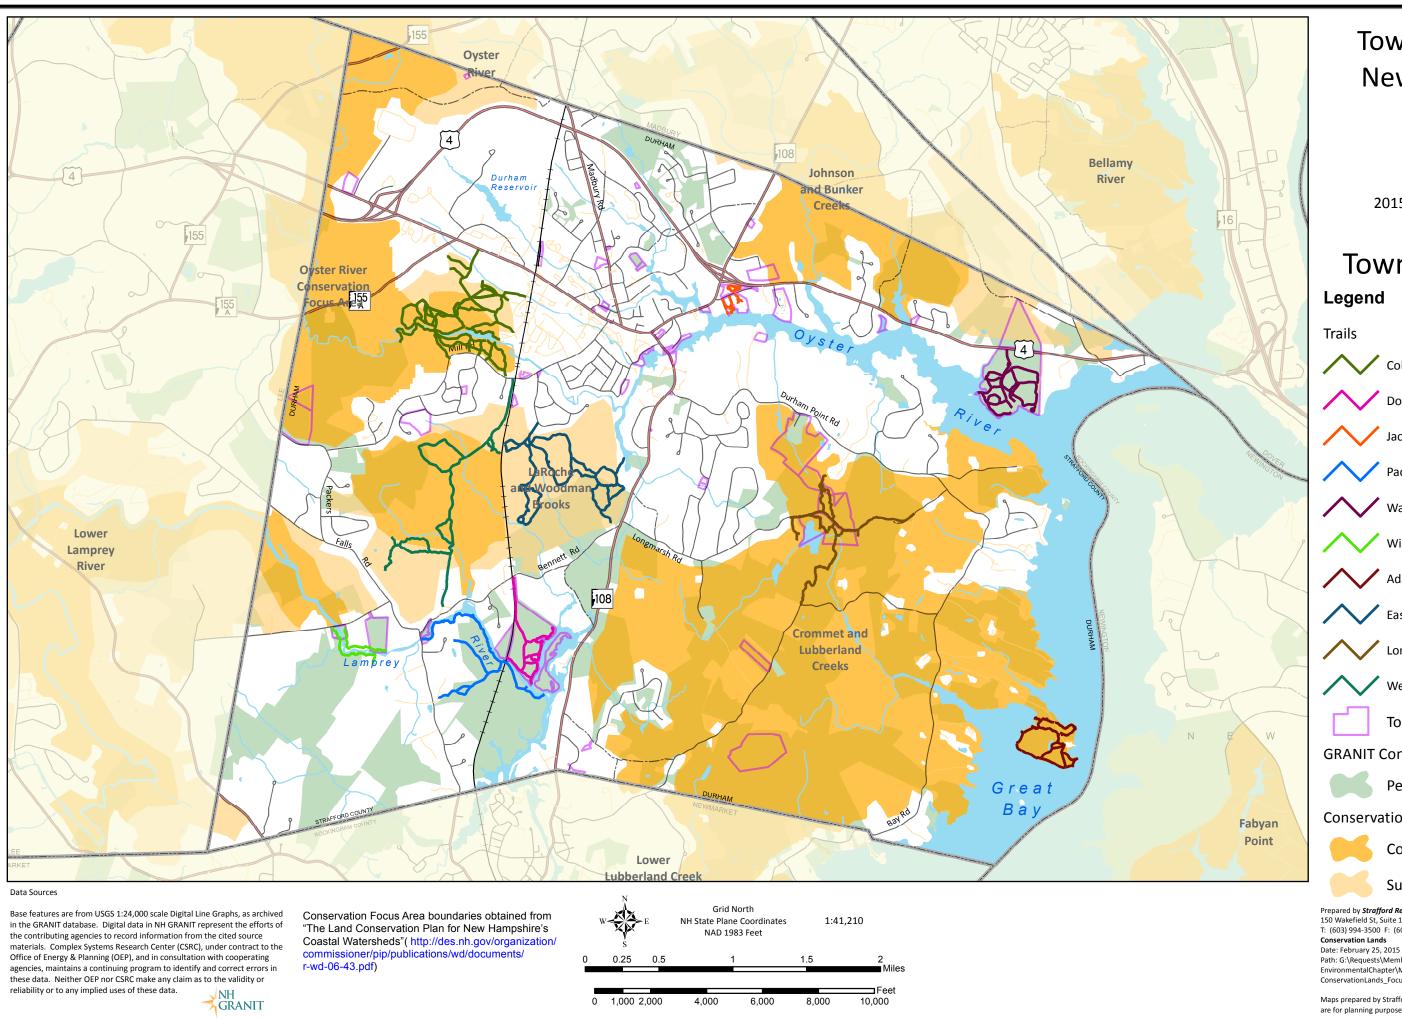

## Town of Durham **New Hampshire**

2015 Master Plan Update Figure M-15

## **Town Trail System**

College Woods

Doe Farm

Jackson's Landing

Packers Falls

Wagon Hill

Adams Point

East Foss Farm

Longmarsh

West Foss Farm

**Town Lands** 

**GRANIT Conservation Lands** 

**Permanent Conservation Land** 

Conservation Plan Focus Areas

Core Area

Supporting Landscape