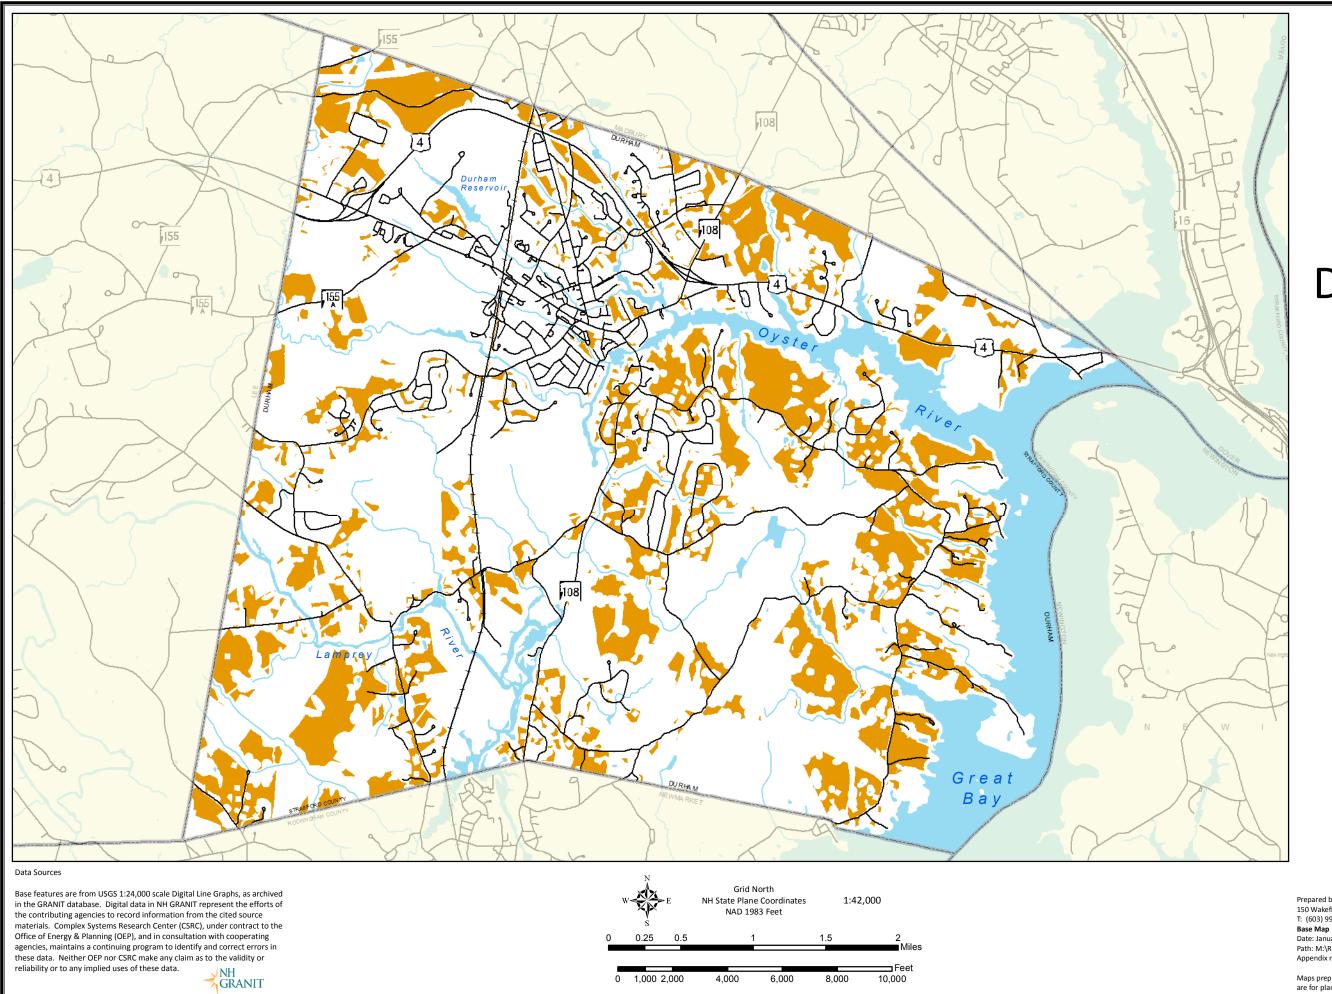

## Town of Durham New Hampshire

2017 Master Plan Update

Figure M-23

# Developable Land

### Legend

Developable Land

#### **Water Resources**

~~~

Stream, River

Lake, Pond, River

#### **Transportation Features**

— Roads (NHDOT)

---- Railroad

Prepared by **Strafford Regional Planning Commission** 150 Wakefield St, Suite 12, Rochester, NH 03867

T: (603) 994-3500 F: (603) 994-3504 Em: srpc@strafford.org Base Map

#### Date: January 22, 2018

Path: M:\Region\Towns\dur\2017 Future Land Use\Maps\
Appendix maps\DevelopableLand.mxd

Maps prepared by Strafford Regional Planning Commission