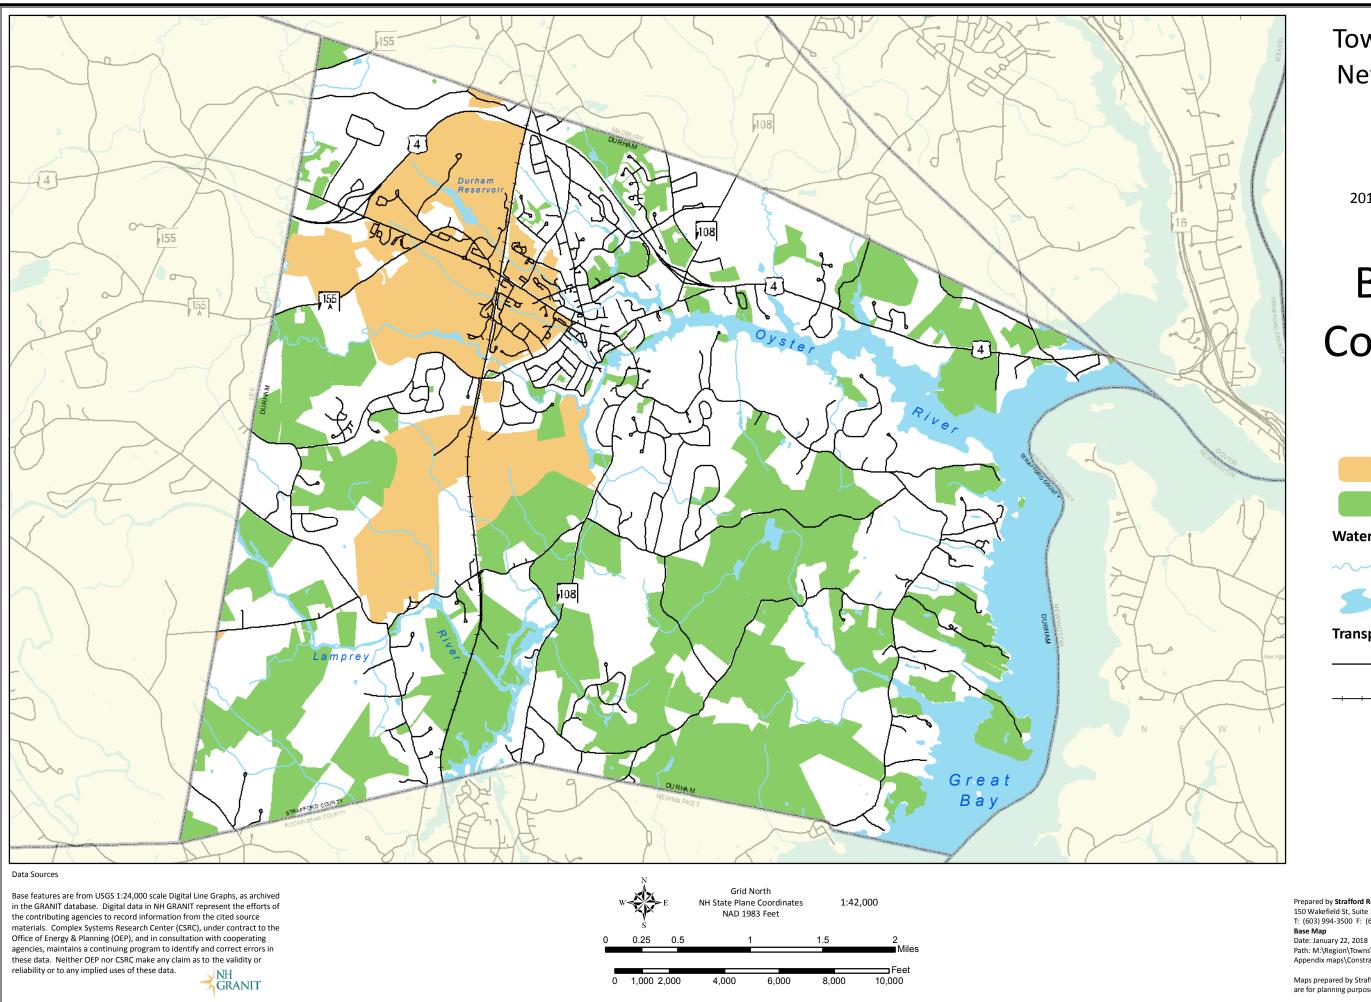

## Town of Durham **New Hampshire**

2017 Master Plan Update

Figure M-22

# Building **Constraints**

### Legend

**UNH Owned Property** 

**Conservation Land** 

#### **Water Resources**

Stream, River

Lake, Pond, River

#### **Transportation Features**

Roads (NHDOT)

→ Railroad

Prepared by **Strafford Regional Planning Commission** 150 Wakefield St, Suite 12, Rochester, NH 03867

T: (603) 994-3500 F: (603) 994-3504 Em: srpc@strafford.org

Path: M:\Region\Towns\dur\2017 Future Land Use\Maps\ Appendix maps\Constraints.mxd

Maps prepared by Strafford Regional Planning Commission are for planning purposes only.