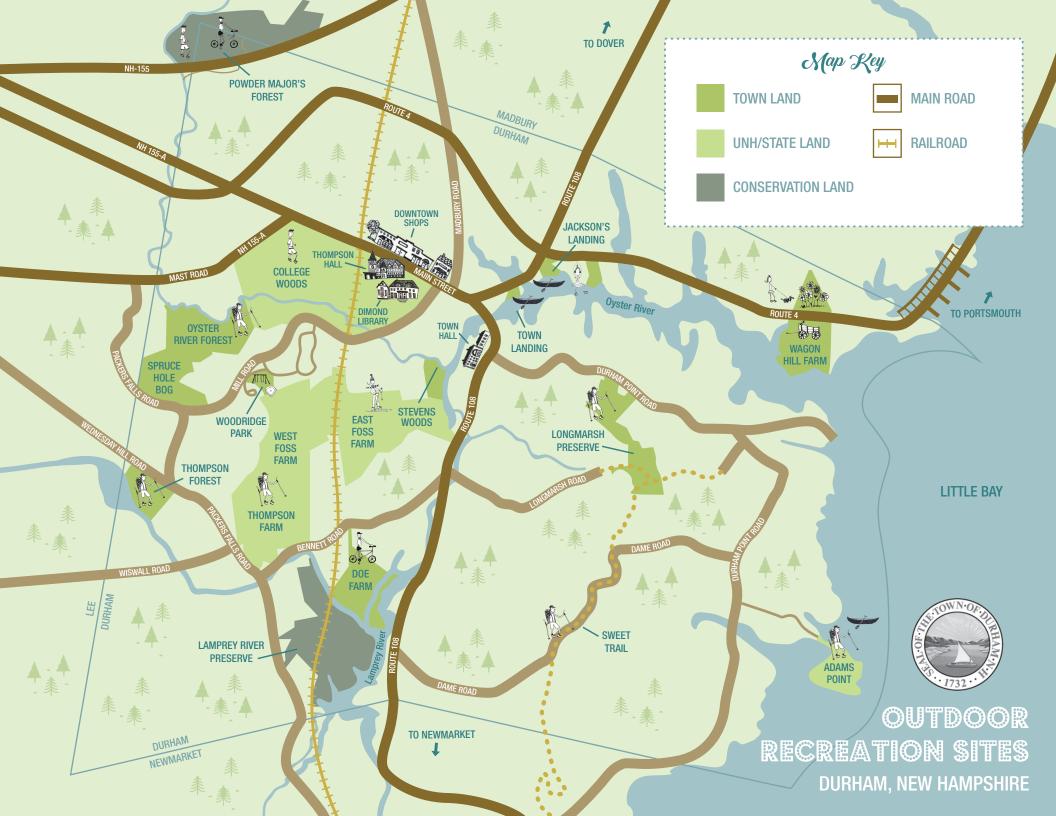

# **RECREATION SITES** DURHAM, NEW HAMPSHIRE

### **MOUNTAIN BIKING**

Doe Farm College Woods Powder Major Forest Thompson Forest Oyster River Forest and Spruce Hole Bog Orchard Drive Woods East and West Foss Farm Thompson Farm

#### **KAYAKING AND CANOEING**

Town Landing Jackson's Landing

## HIKING, NATURE WATCHING AND DOG WALKING\*

Adams Point Doe Farm Wagon Hill Farm Longmarsh Preserve Orchard Drive Woods Oyster River Forest/Spruce Hole Bog Thompson Forest Powder Major's Forest Sweet Trail East and West Foss Farm Thompson Farm

#### **RECREATION PARKS**

Jackson's Landing Woodridge Park

\*Dogs are allowed in all properties and must be on-leash. Please pick up dog waste. All parks and trails are open from dawn to dusk.

#### WOODRIDGE PARK

- Parking area
  - Playground
  - Skateboard park
  - Baseball and athletic fields
- 4 Tennis courts and 2 half-court basketball courts
- Exercise/stretching area
- Picnic tables, benches, portable toilet (seasonal)

#### THOMPSON FOREST

- 1.2 Mile loop trail to Lamprey River
- Parking
- Information kiosk

#### WAGON HILL FARM

- Parking
- Portable toilet
- Picnic tables and benches
- Sledding hill
- 3.5 miles of trails
- Community garden plots

#### JACKSON'S LANDING

- Parking area
- Skating rink
- Play area
- Dock and public boat launch
- Rowing boat house (UNH and Great Bay Rowing Club)
- Picnic tables
- Interpretive trails
- Universally accessible trail

#### SWEET TRAIL

• 4-mile trail from Durham to Newmarket

#### **DOE FARM**

- Parking area
- Information kiosk
- 3 miles of trails
- Picnic areas

#### **TOWN LANDING**

- Parking
- Picnic tables

## Universally Accessible trail

- LAMPREY RIVER PRESERVE
- Parking
- Trail

#### LONGMARSH PRESERVE

• Durham Trailhead for the Sweet Trail

#### **OYSTER RIVER FOREST/SPRUCE HOLE BOG**

- 1.75-mile trail from Packers Falls Road. Trailhead to the bridge across Oyster River in College Woods; 0.6-mile round trip universally accessible trail to 1.0-mile Spruce Hole Bog
- Parking
- Information kiosk

#### ADAMS POINT

- Parking
- Boat launch
- Miles of trails

#### **POWDER MAJOR'S FOREST**

- Parking
- Miles of trails
- Exercise stations

SCAN CODE TO VISIT OUR WEBSITE www.ci.durham.nh.us/trails/trail-maps