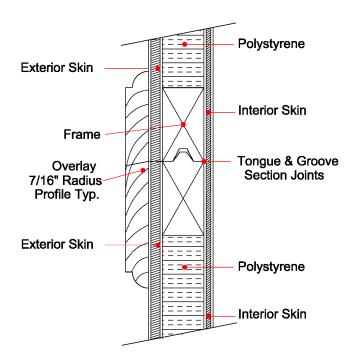

Size: 8-0 X 7-0

Model: M000S

Overall Thickness: NOMINAL 2-1/2"

Layout: 3 SECTION,2 PANEL

Frame: NOMINAL 1-1/8" HEM/FIR

**Insulation:** NOMINAL 1-1/8" POLYSTYRENE

Interior Skin: NOMINAL 1/4" LUAN

Exterior Skin: NOMINAL 1/2" EXTIRA PLYWOOD

**Door Face: EXTERIOR SKIN** 

Overlay Material: 1/2" EXTIRA (SMOOTH)

Overlay Profile: 1/4 ROUND (STD)

Finish: BUYER WILL PAINT

**Priming** ONE COAT ACRYLIC LATEX PRIMER

Windows: WINDOWS NO INSTALLED

Hardware: 2SC 15R

# Heritage Classic <sup>™</sup> M-Series 7/16" Radius Profile Solid Without Windows

# Door Construction Detail