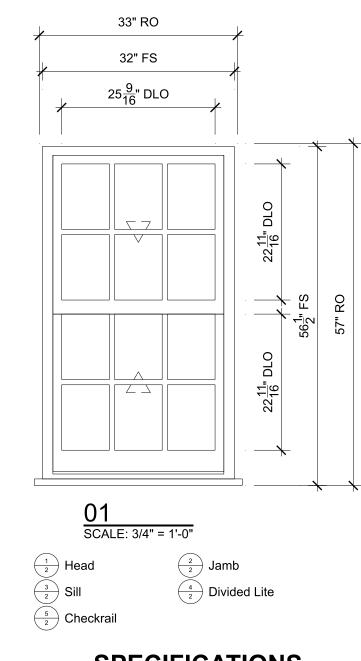

| NUMB | ER OF LINES: 3 | Т             | OTAL UNIT QTY: 16                                         | EXT NET PRICE: | USD | 23,790.31          |
|------|----------------|---------------|-----------------------------------------------------------|----------------|-----|--------------------|
| LINE | MARK UNIT      | PRODUCT LINE  | ITEM                                                      | NET PRICE      | QTY | EXTENDED NET PRICE |
| 1    |                | Ultimate Wood | Double Hung<br>RO 33" X 57"<br>Entered as<br>RO 33" X 57" | 1,579.06       | 14  | 22,106.84          |
| 3    |                | Ultimate Wood | Double Hung<br>RO 38" X 56"<br>Entered as<br>RO 38" X 56" | 1,668.47       | 1   | 1,668.47           |
| 4    | delivery       | Non-Marvin    | Labor<br>delivery cost to be determined later             | 15.00          | 1   | 15.00              |

| Line #1 | Mark Unit: | Net Price:      |     | 1,579.06  |
|---------|------------|-----------------|-----|-----------|
| Qty: 14 |            | Ext. Net Price: | USD | 22,106.84 |

As Viewed From The Exterior

Entered As: RO FS 32" X 56 1/2" RO 33" X 57"

**Egress Information** 

Width: 28 7/16" Height: 22" Net Clear Opening: 4.34 SqFt

```
Primed Pine Exterior
Primed Pine Interior
Ultimate Wood Double Hung
 Rough Opening w/ Subsill
 33" X 57"
     Top Sash
      Primed Pine Sash Exterior
      Primed Pine Sash Interior
         SG
         Clear
      ADL
      Rectangular - Special Cut 3W2H
       Ovolo Exterior Glazing Profile
       Ovolo Interior Glazing Profile
      Energy Panel
      Stone White Surround
       Clear
     Bottom Sash
      Primed Pine Sash Exterior
      Primed Pine Sash Interior
         SG
         Clear
      ADL
      Rectangular - Special Cut 3W2H
       Ovolo Exterior Glazing Profile
       Ovolo Interior Glazing Profile
      Energy Panel
      Stone White Surround
       Clear
   White Sash Lock
   White Jamb Hardware
    Non Finger-Jointed Blindstop
   Extruded Aluminum Screen
    Stone White Surround
    Bright View Mesh
   ***Screen/Combo Ship Loose
4 9/16" Jambs
Exterior Casing - None
Primed Pine Standard Subsill
 Non Finger-Jointed Subsill
Non Finger-Jointed Sill
No Installation Method
   *Note: Screen/Combo/Storm OSM based on factory applied casing and subsill.
Field application may require special sizing.
***Note: ADL lite cuts are subject to approval.
***Note: Unit Availability and Price is Subject to Change
```

### **SPECIFICATIONS**

Line #: 1 Qty: 14 Mark Unit: None Product Line: Ultimate Wood Unit Description: Double Hung Rough Opening: 33" X 57" Frame Size: 32" X 56 1/2" Exterior Finish: Primed Interior Finish: Primed Unit Type: Double Hung Call Number: None Glass Information: SG, Clear Divider Type: Rectangular ADL Hardware Type: Sash Lock, Lift Type: None, No Finger Pull, Performance Options: None Screen Type: Extruded Aluminum Screen Hardware Color: White

Screen Surround Color: Stone White

Jamb Depth: 4 9/16"