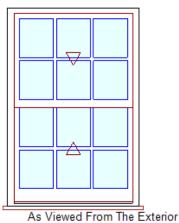

**Bradshaw Construction** durham NH Quote Number: B1Z861X

Entered As: RO FS 37" X 55 1/2" **RO** 38" X 56"

**Egress Information** 

Width: 33 7/16" Height: 21 1/2" Net Clear Opening: 4.99 SqFt

Performance Information

```
Primed Pine Interior
Ultimate Wood Double Hung
 Rough Opening w/ Subsill
 38" X 56"
     Top Sash
      Primed Pine Sash Exterior
      Primed Pine Sash Interior
          SG
          Clear
      ADL
      Rectangular - Special Cut 3W2H
Ovolo Exterior Glazing Profile
       Ovolo Interior Glazing Profile
      Energy Panel
      Stone White Surround
       Clear
     Bottom Sash
      Primed Pine Sash Exterior
      Primed Pine Sash Interior
          SG
          Clear
      ADL
      Rectangular - Special Cut 3W2H
       Ovolo Exterior Glazing Profile
       Ovolo Interior Glazing Profile
      Energy Panel
      Stone White Surround
       Clear
   White Sash Lock
   White Jamb Hardware
    Non Finger-Jointed Blindstop
   Aluminum Screen
    Stone White Surround
    Bright View Mesh
   ***Screen/Combo Ship Loose
4 9/16" Jambs
Exterior Casing - None
Primed Pine Standard Subsill
Non Finger-Jointed Subsill
Non Finger-Jointed Sill
No Installation Method
***Note: Screen/Combo/Storm OSM based on factory applied casing and subsill.
Field application may require special sizing.
***Note: ADL lite cuts are subject to approval.
***Note: Unit Availability and Price is Subject to Change
```