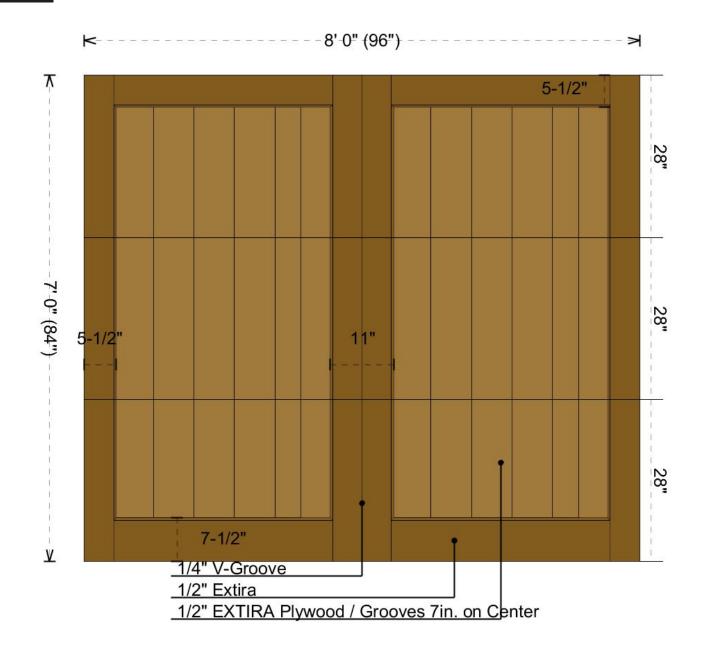

<u>Dealer Name</u> Ed's Garage Doors Ltd. Reference Number

330891.2.04600892

<u>Date</u>

PO Number/Job Name

Quantity

February 26, 2024

1

**Product:** HERITAGE CLASSIC 'M' SERIES

Size: 8-0 X 7-0

Model: M000S

Overall Thickness: NOMINAL 2-1/2"

Layout: 3 SECTION,2 PANEL

Frame: NOMINAL 1-1/8" HEM/FIR

**Insulation:** NOMINAL 1-1/8" POLYSTYRENE

Interior Skin: NOMINAL 1/4" LUAN

Exterior Skin: NOMINAL 1/2" EXTIRA PLYWOOD

**Door Face: EXTERIOR SKIN** 

Overlay Material: 1/2" EXTIRA (SMOOTH)

Overlay Profile: 1/4 ROUND (STD)

Finish: BUYER WILL PAINT

**Priming** ONE COAT ACRYLIC LATEX PRIMER

Windows: WINDOWS NO INSTALLED

Hardware: 2SC 15R