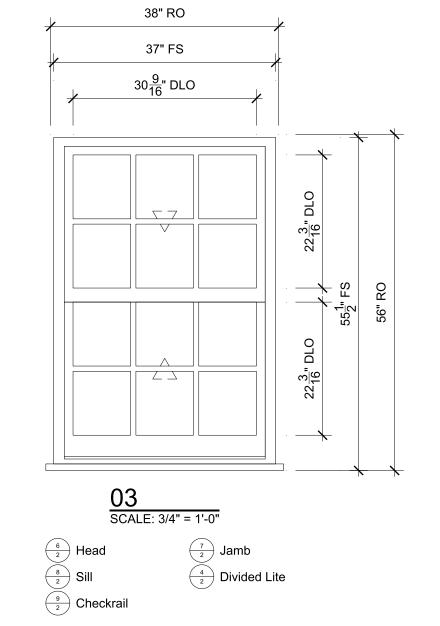

| NUMB | ER OF LINES: 3 | Т             | OTAL UNIT QTY: 16                                         | EXT NET PRICE: | USD | 23,790.31          |
|------|----------------|---------------|-----------------------------------------------------------|----------------|-----|--------------------|
| LINE | MARK UNIT      | PRODUCT LINE  | ITEM                                                      | NET PRICE      | QTY | EXTENDED NET PRICE |
| 1    |                | Ultimate Wood | Double Hung<br>RO 33" X 57"<br>Entered as<br>RO 33" X 57" | 1,579.06       | 14  | 22,106.84          |
| 3    |                | Ultimate Wood | Double Hung<br>RO 38" X 56"<br>Entered as<br>RO 38" X 56" | 1,668.47       | 1   | 1,668.47           |
| 4    | delivery       | Non-Marvin    | Labor<br>delivery cost to be determined later             | 15.00          | 1   | 15.00              |

**Bradshaw Construction** durham NH Quote Number: B1Z861X

Entered As: RO FS 37" X 55 1/2" **RO** 38" X 56"

**Egress Information** 

Width: 33 7/16" Height: 21 1/2" Net Clear Opening: 4.99 SqFt

Performance Information

```
Primed Pine Interior
Ultimate Wood Double Hung
 Rough Opening w/ Subsill
 38" X 56"
     Top Sash
      Primed Pine Sash Exterior
      Primed Pine Sash Interior
          SG
          Clear
      ADL
      Rectangular - Special Cut 3W2H
Ovolo Exterior Glazing Profile
       Ovolo Interior Glazing Profile
      Energy Panel
      Stone White Surround
       Clear
     Bottom Sash
      Primed Pine Sash Exterior
      Primed Pine Sash Interior
          SG
          Clear
      ADL
      Rectangular - Special Cut 3W2H
       Ovolo Exterior Glazing Profile
       Ovolo Interior Glazing Profile
      Energy Panel
      Stone White Surround
       Clear
   White Sash Lock
   White Jamb Hardware
    Non Finger-Jointed Blindstop
   Aluminum Screen
    Stone White Surround
    Bright View Mesh
   ***Screen/Combo Ship Loose
4 9/16" Jambs
Exterior Casing - None
Primed Pine Standard Subsill
Non Finger-Jointed Subsill
Non Finger-Jointed Sill
No Installation Method
***Note: Screen/Combo/Storm OSM based on factory applied casing and subsill.
Field application may require special sizing.
***Note: ADL lite cuts are subject to approval.
***Note: Unit Availability and Price is Subject to Change
```

## **SPECIFICATIONS**

Line #: 3 Qty: 1 Mark Unit: None Product Line: Ultimate Wood Unit Description: Double Hung Rough Opening: 38" X 56" Frame Size: 37" X 55 1/2" Exterior Finish: Primed Interior Finish: Primed Unit Type: Double Hung Call Number: None Glass Information: SG, Clear Divider Type: Rectangular ADL Hardware Type: Sash Lock, Lift Type : None, No Finger Pull, Performance Options : None Screen Type: Aluminum Screen Hardware Color: White Screen Surround Color: Stone White Jamb Depth: 4 9/16"