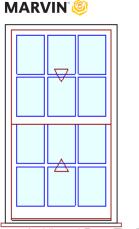

| Line #1 | Mark Unit: | Net Price:      |     | 1,579.06  |
|---------|------------|-----------------|-----|-----------|
| Qty: 14 |            | Ext. Net Price: | USD | 22,106.84 |

As Viewed From The Exterior

Entered As: RO FS 32" X 56 1/2" RO 33" X 57"

**Egress Information** 

Width: 28 7/16" Height: 22" Net Clear Opening: 4.34 SqFt

```
Primed Pine Exterior
Primed Pine Interior
Ultimate Wood Double Hung
 Rough Opening w/ Subsill
 33" X 57"
     Top Sash
      Primed Pine Sash Exterior
      Primed Pine Sash Interior
         SG
         Clear
      ADL
      Rectangular - Special Cut 3W2H
       Ovolo Exterior Glazing Profile
       Ovolo Interior Glazing Profile
      Energy Panel
      Stone White Surround
       Clear
     Bottom Sash
      Primed Pine Sash Exterior
      Primed Pine Sash Interior
         SG
         Clear
      ADL
      Rectangular - Special Cut 3W2H
       Ovolo Exterior Glazing Profile
       Ovolo Interior Glazing Profile
      Energy Panel
      Stone White Surround
       Clear
   White Sash Lock
   White Jamb Hardware
    Non Finger-Jointed Blindstop
   Extruded Aluminum Screen
    Stone White Surround
    Bright View Mesh
   ***Screen/Combo Ship Loose
4 9/16" Jambs
Exterior Casing - None
Primed Pine Standard Subsill
 Non Finger-Jointed Subsill
Non Finger-Jointed Sill
No Installation Method
   *Note: Screen/Combo/Storm OSM based on factory applied casing and subsill.
Field application may require special sizing.
***Note: ADL lite cuts are subject to approval.
***Note: Unit Availability and Price is Subject to Change
```