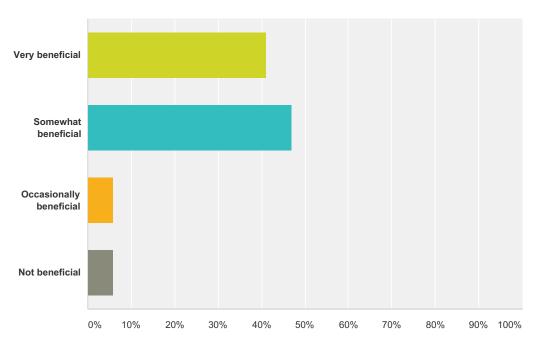

#### Q6 Do you find programs currently broadcast on Channel 22 to be beneficial?

| Answer Choices          | Responses |    |
|-------------------------|-----------|----|
| Very beneficial         | 41.18%    | 7  |
| Somewhat beneficial     | 47.06%    | 8  |
| Occasionally beneficial | 5.88%     | 1  |
| Not beneficial          | 5.88%     | 1  |
| Total                   |           | 17 |