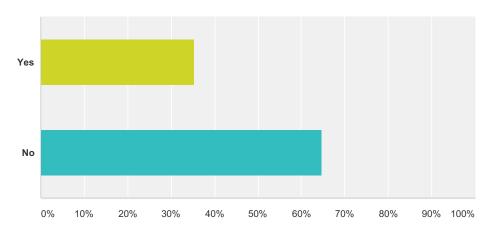

#### Q11 Did you know that most recorded Library programming is available on DCAT 22 On Demand?

| Answer Choices | Responses        |
|----------------|------------------|
| Yes            | <b>35.29%</b> 6  |
| No             | <b>64.71%</b> 11 |
| Total          | 17               |