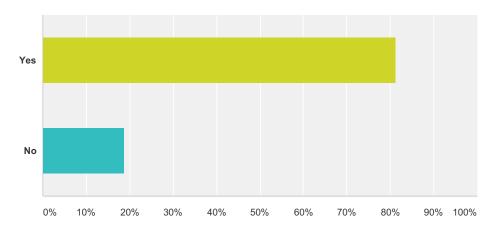

### Q9 Would you like to see more of this type of programming?

| Answer Choices | Responses |    |
|----------------|-----------|----|
| Yes            | 81.25%    | 13 |
| No             | 18.75%    | 3  |
| Total          |           | 16 |