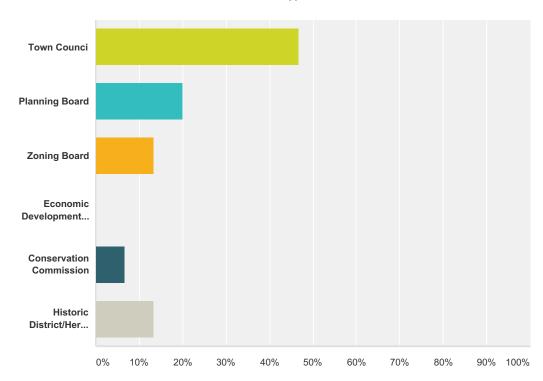

### Q12 Which regularly televised meetings to you most often view when watching DCAT 22?

| Answer Choices                        | Responses |    |
|---------------------------------------|-----------|----|
| Town Counci                           | 46.67%    | 7  |
| Planning Board                        | 20.00%    | 3  |
| Zoning Board                          | 13.33%    | 2  |
| Economic Development Committee        | 0.00%     | 0  |
| Conservation Commission               | 6.67%     | 1  |
| Historic District/Heritage Commission | 13.33%    | 2  |
| Total                                 |           | 15 |