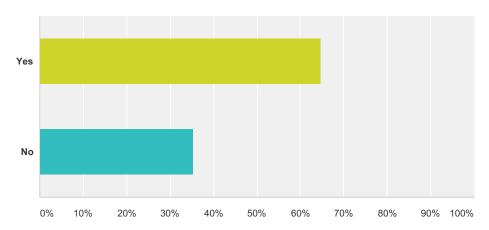

#### Q3 Are you aware that the Town offers free live streaming?

| Answer Choices | Responses        |
|----------------|------------------|
| Yes            | <b>64.71%</b> 11 |
| No             | <b>35.29%</b> 6  |
| Total          | 17               |