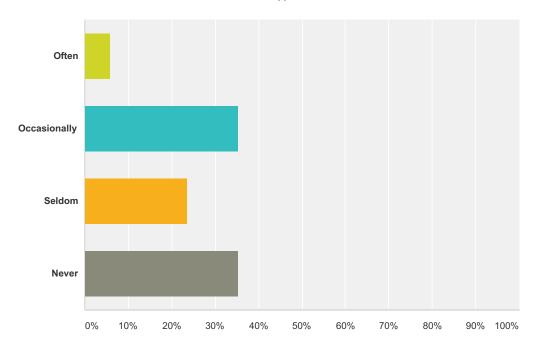

# Q4 How often do you use live streaming to watch regularly broadcast Town board, commission, or committee meetings?

| Answer Choices | Responses       |
|----------------|-----------------|
| Often          | <b>5.88%</b> 1  |
| Occasionally   | <b>35.29%</b> 6 |
| Seldom         | 23.53% 4        |
| Never          | <b>35.29%</b> 6 |
| Total          | 17              |