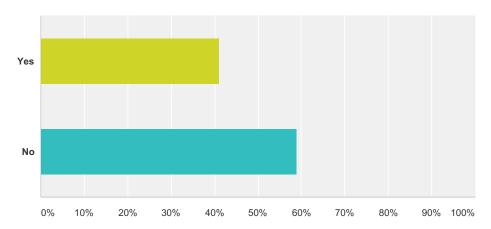

# Q10 Did you know that DCAT 22 rebroadcasts programming that was recorded at the Durham Public Library?

| Answer Choices | Responses        |
|----------------|------------------|
| Yes            | <b>41.18%</b> 7  |
| No             | <b>58.82%</b> 10 |
| Total          | 17               |