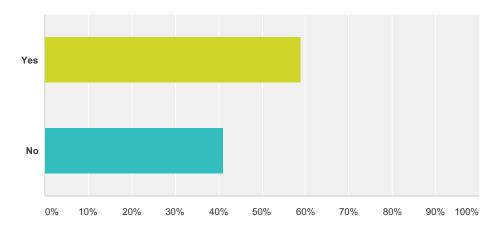

#### Q7 What type of program would you like to see broadcast on Channel 22?

Q8 Were you aware of DCAT 22 Studios home grown productions? Such as; Town Conversations with David Williams, In the Biz "Durham Business Spotlight", Durham Tree Lighting, Music by the Bay, Conversations with Durham Town Councilors etc.

| Answer Choices | Responses        |
|----------------|------------------|
| Yes            | <b>58.82%</b> 10 |
| No             | <b>41.18%</b> 7  |
| Total          | 17               |