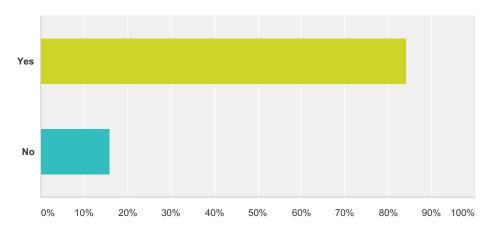

## Q2 Are you aware that all live broadcast meetings & programs are replayed on DCAT 22 & DCAT On Demand?

| Answer Choices | Responses         |
|----------------|-------------------|
| Yes            | <b>84.21</b> % 16 |
| No             | <b>15.79%</b> 3   |
| Total          | 19                |