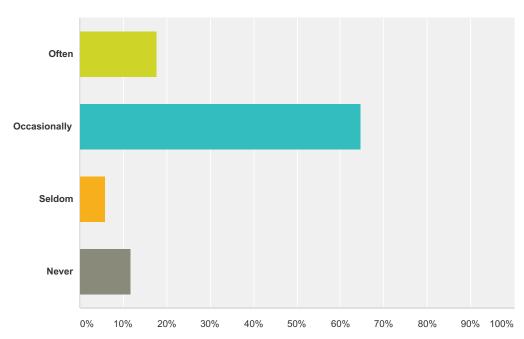

### Q5 How often do you watch Durham's Channel 22 programming?

| Answer Choices | Responses |    |
|----------------|-----------|----|
| Often          | 17.65%    | 3  |
| Occasionally   | 64.71%    | 11 |
| Seldom         | 5.88%     | 1  |
| Never          | 11.76%    | 2  |
| Total          |           | 17 |