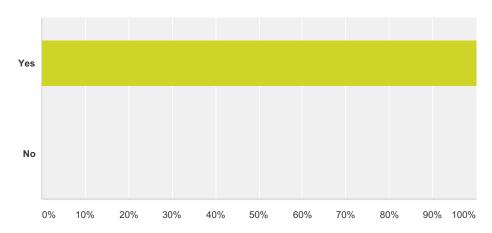

## Q1 Are you aware that most Town Meetings are available on Durham's Cable Channel 22?

| Answer Choices | Responses |    |
|----------------|-----------|----|
| Yes            | 100.00%   | 19 |
| No             | 0.00%     | 0  |
| Total          |           | 19 |