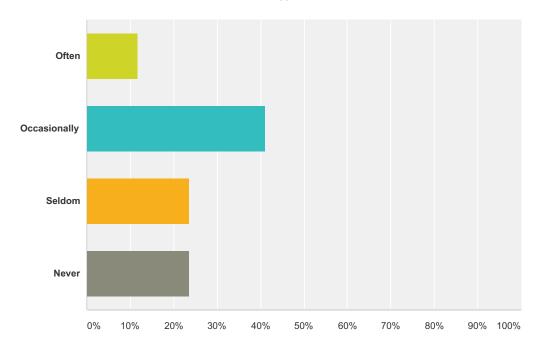

#### Q13 How often do you use "DCAT On Demand" to watch rebroadcasts of regular Town board, commission, or committee meetings?

| Answer Choices | Responses        |
|----------------|------------------|
| Often          | 11.76% 2         |
| Occasionally   | <b>41.18</b> % 7 |
| Seldom         | 23.53% 4         |
| Never          | <b>23.53%</b> 4  |
| Total          | 17               |