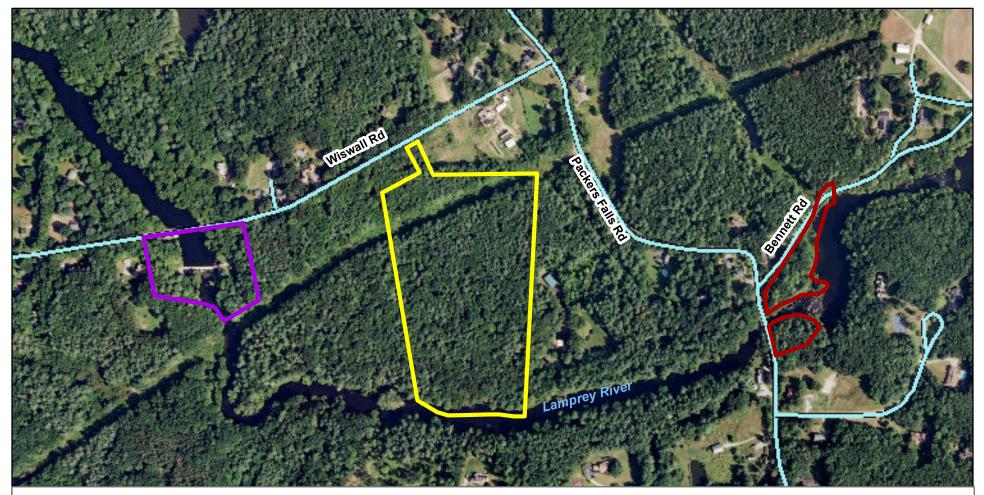

| Wiswall Dam and John Hatch Park |                                                                                                                                                                                                                                                                                                              |
|---------------------------------|--------------------------------------------------------------------------------------------------------------------------------------------------------------------------------------------------------------------------------------------------------------------------------------------------------------|
| Acres/Location                  | 5 acres   Wiswall Road                                                                                                                                                                                                                                                                                       |
| Tax Map #                       | Tax Map 17 Lot 7                                                                                                                                                                                                                                                                                             |
| Directions                      | From the Durham Town Hall follow Route 108 south approximately 1.6 miles. Turn left onto Bennett Road and follow to the end. Take a right onto Packers Falls Road 0.3 miles to a stop sign. Take a left onto Wiswall Road. The parking area for the Wiswall Dam/John Hatch Park is 0.4 miles on the left.    |
| Property Deeds                  | <ul> <li>Deed: 1965: BK 805 PG 313</li> <li>Deed: 1982: BK 1084 PG 134</li> <li>Deed: 2008: BK 3666 PG 371</li> <li>Deed: 2003: BK 2871 PG 971</li> <li>Deed: 1956: BK 661 PG 393</li> <li>Deed: 1955: BK 652 PG 58</li> </ul>                                                                               |
| Property Surveys                | <ul> <li>Survey: 2008 Plan 95-15</li> <li>Survey: 2001, 2002: by Atlantic Survey, unrecorded</li> <li>Survey: 1980: Plan 21-23</li> <li>Survey: 1959, 1965: by Davis, unrecorded</li> </ul>                                                                                                                  |
| Easement or Deed<br>Restriction | No restrictions in deeds                                                                                                                                                                                                                                                                                     |
| Amenities                       | Trail leads from the Wiswall dam along the Lamprey River; crosses private property                                                                                                                                                                                                                           |
| Recreational<br>Opportunities   | <ul> <li>Hiking</li> <li>Cross-country skiing and snowshoeing</li> <li>Dog-walking (dogs on-leash/under control; pick up dog waste)</li> <li>Fishing</li> <li>Birdwatching/Nature observation</li> </ul>                                                                                                     |
| Use Restrictions                | <ul> <li>Open dawn to dusk</li> <li>No hunting or fireworks</li> <li>No motorized wheeled vehicles (ATVs, trucks, dirt bikes)</li> <li>No horseback riding</li> <li>No campfires or camping</li> <li>Carry in, Carry out</li> <li>Do not disturb plants, animals, historical or cultural features</li> </ul> |

Weeks Lot

Packers Falls Park

Roads

Locus Map
Wiswall Dam-John Hatch Park
Weeks Lot, and
Packers Falls Park
Durham, NH

Boundaries and features are approximate. Conservation lands, roads, and background (2017 1-ft high resolution) from NH GRANIT. Map by Ibis Wildlife Consulting. March 2021