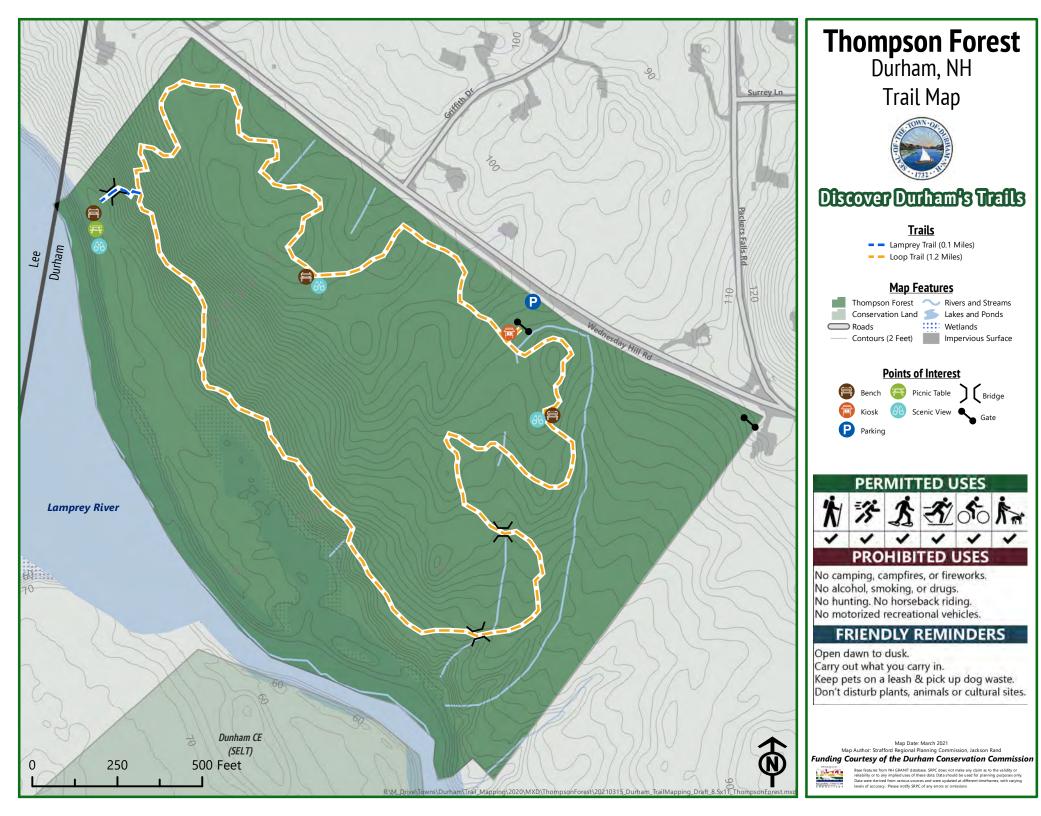

| Thompson Forest                 |                                                                                                                                                                                                                                                                                                                                                                                                                                                                                                                                                                                                                                                                                                                                            |
|---------------------------------|--------------------------------------------------------------------------------------------------------------------------------------------------------------------------------------------------------------------------------------------------------------------------------------------------------------------------------------------------------------------------------------------------------------------------------------------------------------------------------------------------------------------------------------------------------------------------------------------------------------------------------------------------------------------------------------------------------------------------------------------|
| Acres/Location                  | 54 acres   Wednesday Hill Road                                                                                                                                                                                                                                                                                                                                                                                                                                                                                                                                                                                                                                                                                                             |
| Tax Map #                       | Map 14 Lot 8-3                                                                                                                                                                                                                                                                                                                                                                                                                                                                                                                                                                                                                                                                                                                             |
| Directions                      | From downtown Durham, take Mill Road 2.4 miles to the end. Turn left onto Packers Falls Road. Go 0.6 miles then take a sharp right turn onto Wednesday Hill Road. The Thompson Forest parking area is 1/4 mile on the left.                                                                                                                                                                                                                                                                                                                                                                                                                                                                                                                |
| Property Deeds                  | <ul> <li>2016: Thompson Trust to Durham: BK 4368 PG 0777, 780</li> <li>2016: Conservation Easement Deed: BK 4368 PG 0784</li> <li>2016: Notice of Grant Agreement: BK 4368 PG 0868</li> <li>1969: 20'-wide ROW to UNH BK 853 PG 252</li> </ul>                                                                                                                                                                                                                                                                                                                                                                                                                                                                                             |
| <b>Property Surveys</b>         | • 2015: Plan 111-24                                                                                                                                                                                                                                                                                                                                                                                                                                                                                                                                                                                                                                                                                                                        |
| Easement or Deed<br>Restriction | <ul> <li>Conservation Easement held by the Southeast Land Trust of NH (SELT)</li> <li>Grant agreement with DRED (Land and Water Conservation Fund)</li> <li>UNH 20-foot ROW to pump station along eastern boundary</li> <li>No industrial or commercial activities, except forestry, which requires a management plan; no agriculture</li> <li>No forestry within 25-feet of Lamprey River, unless agreed to in writing</li> <li>No structure or improvements unless related to purposes</li> <li>No motorized vehicles, except for management</li> <li>No significant ground disturbance unless approved by DRED (LWCF); most management approved in 2018</li> <li>Shall be kept open to the public for pedestrian and bicycle</li> </ul> |
| Amenities                       | Parking area, informational kiosk, loop trail, benches, picnic area                                                                                                                                                                                                                                                                                                                                                                                                                                                                                                                                                                                                                                                                        |
| Recreational<br>Opportunities   | <ul> <li>Hiking and running</li> <li>Cross-country skiing and snowshoeing</li> <li>Mountain biking on trail</li> <li>Dog-walking (dogs on-leash/under control; pick up dog waste)</li> <li>Fishing</li> <li>Birdwatching/Nature observation</li> </ul>                                                                                                                                                                                                                                                                                                                                                                                                                                                                                     |
| Use Restrictions                | <ul> <li>Open dawn to dusk</li> <li>No hunting or fireworks</li> <li>No motorized wheeled vehicles (ATVs, trucks, dirt bikes)</li> <li>No horseback riding</li> <li>No campfires or camping</li> <li>Carry in, Carry out</li> <li>Do not disturb plants, animals, historical or cultural features</li> </ul>                                                                                                                                                                                                                                                                                                                                                                                                                               |