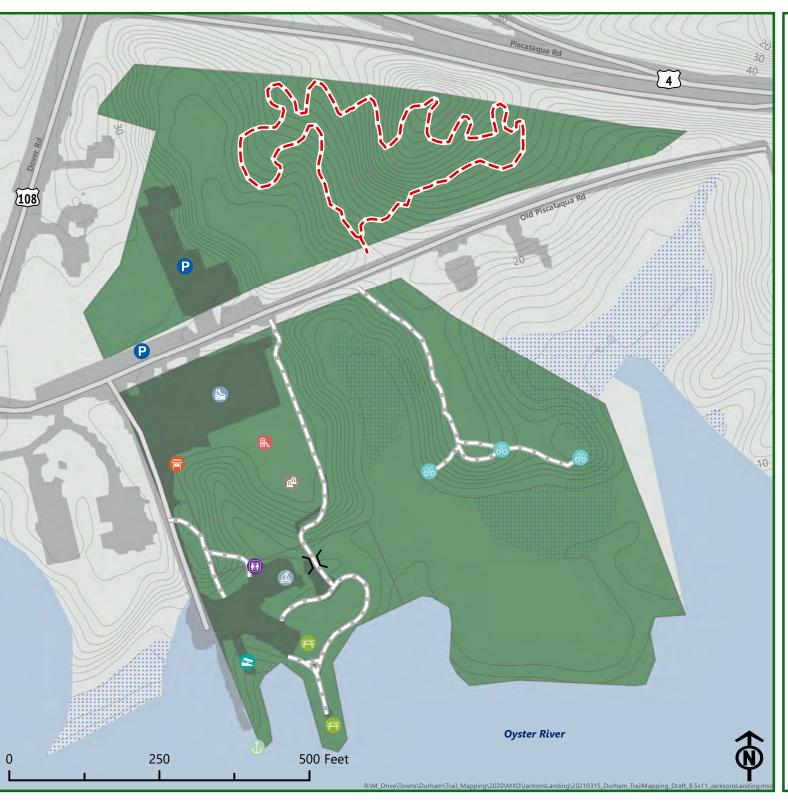

# Jackson's Landing Durham, NH

Trail Map

### **Trails**

- Accessible Trails (0.4 Miles)
- Jackson Hill Trail (0.4 Miles)

### **Map Features**

- Jackson's Landing Lakes and Ponds Conservation Land Wetlands
- Roads Impervious Surface
  - Contours (2 Feet)

#### **Points of Interest**

- Boat Launch
- Picnic Table Playground
- **Boat Shed Burial Ground** 
  - Restroom
- Dock
- Scenic View Skating Rink
- Kiosk Parking
- ] [ Bridge

| V | 3 | À | ₹ <u>*</u> | S. | j. |
|---|---|---|------------|----|----|
|   |   |   | ~          |    |    |