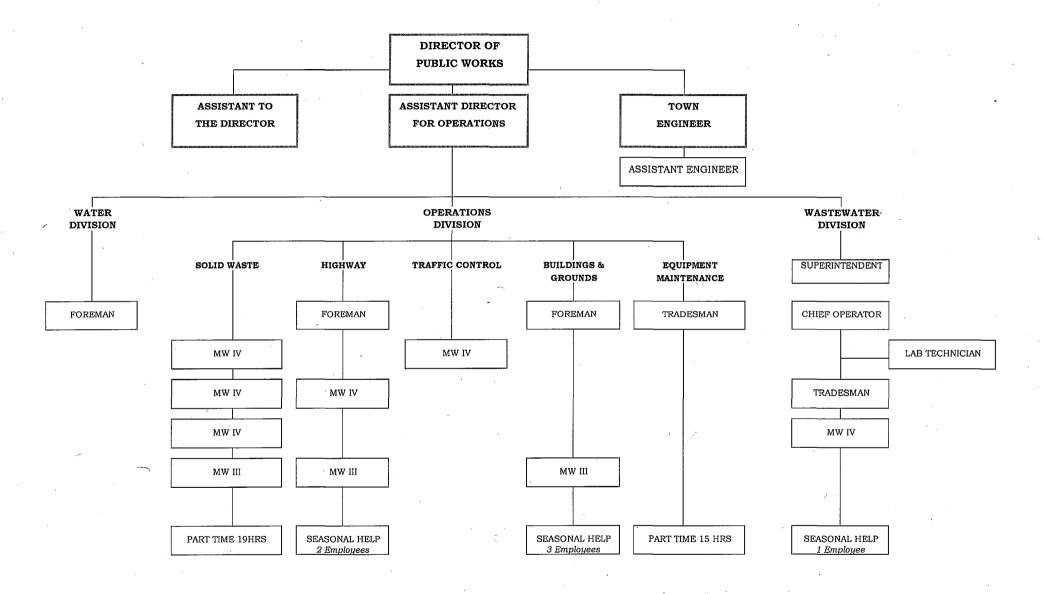

River Road and Pettee Brook Lane. The 2012 program also request the reclamation and resurfacing of half of Wiswall Road. We are pleased to inform you that the price of asphalt has somewhat stabilized after an increase of 48% over the past three years.
- This budget eliminates the H.A. Davis (Grange) building as this building was sold to a local developer.
- In an effort to remain competitive in the market, we solicited bids for our curbside collection of household trash and recyclables. The Department of Public Works was the low bidder for these services by \$58,000.

I look forward to discussing this budget with you both, and this opportunity to share my favorite topic, public works. Please call if you have any immediate questions.

# Department of Public Works Organizational Chart 2011



#### 2012 APPROVED BUDGET EXPENSES

Town of Durham

Page:

gjablonski ReportBudgetMF

18

|                                                                   |                                                                                      | 1<br>2009<br>EXPENDED             | 2<br>2010<br>EXPENDED       | 3<br>2011<br>BUDGET | 4<br>2011<br>EXPENDED         | 5<br>2012<br>DEPT HEAD<br>PROPOSED    | 6<br>2012<br>TOWN ADMIN<br>PROPOSED | 7<br>2012<br>FOWN COUNCII<br>APPROVED |
|-------------------------------------------------------------------|--------------------------------------------------------------------------------------|-----------------------------------|-----------------------------|---------------------|-------------------------------|-------------------------------------