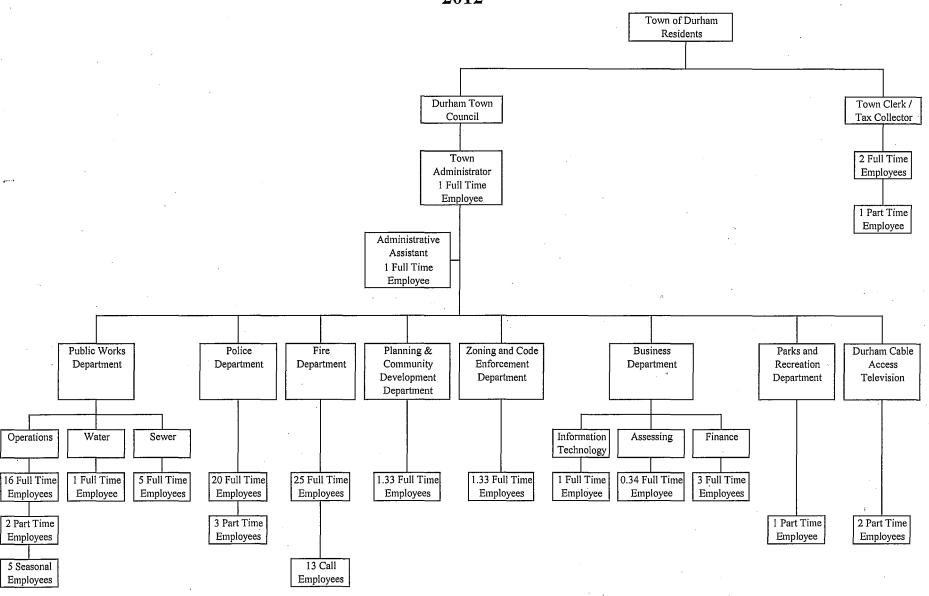

| \$<br>40,000                        | \$      |                                                  |
|                     |                                 |    |                                |    |                                |    |                                                              |                                     | ·       |                                                  |
|                     |                                 |    |                                |    |                                | \$ | (156,011)                                                    |                                     | \$      | 19,924                                           |

# TOWN OF DURHAM, NEW HAMPSHIRE ORGANIZATIONAL CHART 2012



|                                                                                                                                                                                                                     |                                                                              |                                                                              |                                                                               | 2001-2012 PO                                                                  | SITION LISTING                                                                |                                                                               |                                                                               |