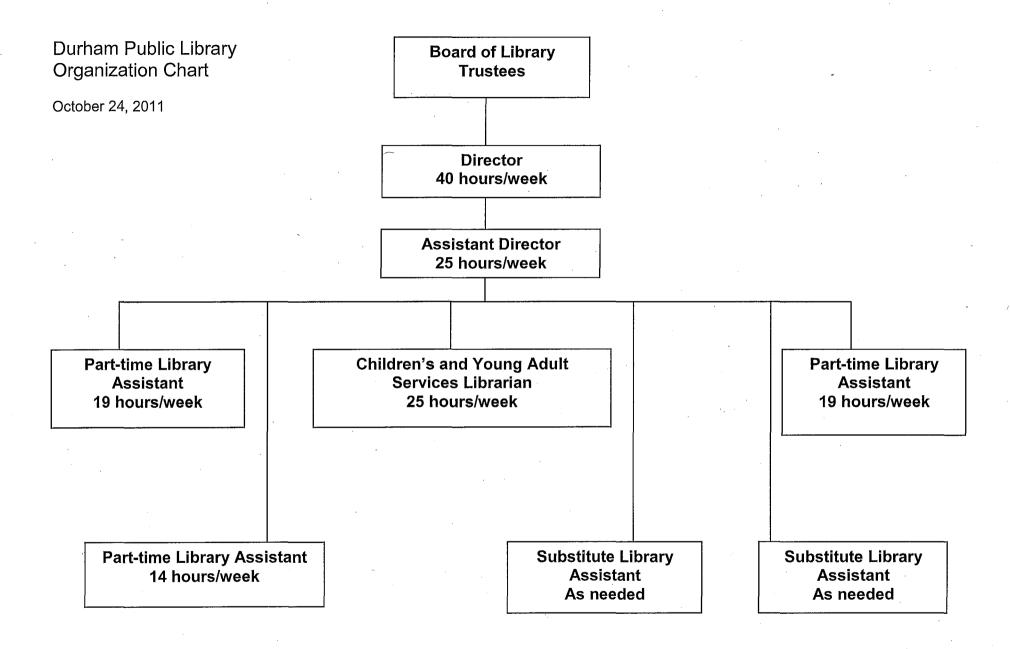

use of ebook readers and tablets, it will be incumbent upon us to provide the tools and digital materials they seek. To that end, the Board of Library Trustees will again raise supplemental funds for the library's collection of materials, regardless of format, to augment our budget for 2012. Historically, this has netted the library anywhere from \$18,000 to \$25,000.

In building a budget for the next fiscal year, we have been sensitive to the constraints created by a difficult economy. Hence, the 2012 budget submitted by the library is the same as that approved for 2011. We believe this is a prudent response to the current fiscal situation, one that provides the types of materials, in limited quantities, to meet patron demand, yet doesn't increase the library's annual operating budget.



Run: 12/27/11 2:35PM

#### 2012 ESTIMATED BUDGET REVENUES

Town of Durham

|                    |                                         | 1<br>2009<br>RECEIVED<br>As of December | 2<br>2010<br>RECEIVED | 3<br>2011<br>ESTIMATED<br>REVENUES<br>As of December | 4<br>2011<br>RECEIVED<br>TO DATE<br>As of December | 2012<br>DEPT HEAD<br>PROPOSED | 6<br>2012<br>TOWN ADMIN FO<br>PROPOSED | 7<br>2012<br>DWN COUNCII |
|--------------------|-----------------------------------------|-----------------------------------------|-----------------------|------------------------------------------------------|----------------------------------------------------|-------------------------------|----------------------------------------|--------------------------|
| 10-3710-000-21-000 | Rent - 49 Madbury Road