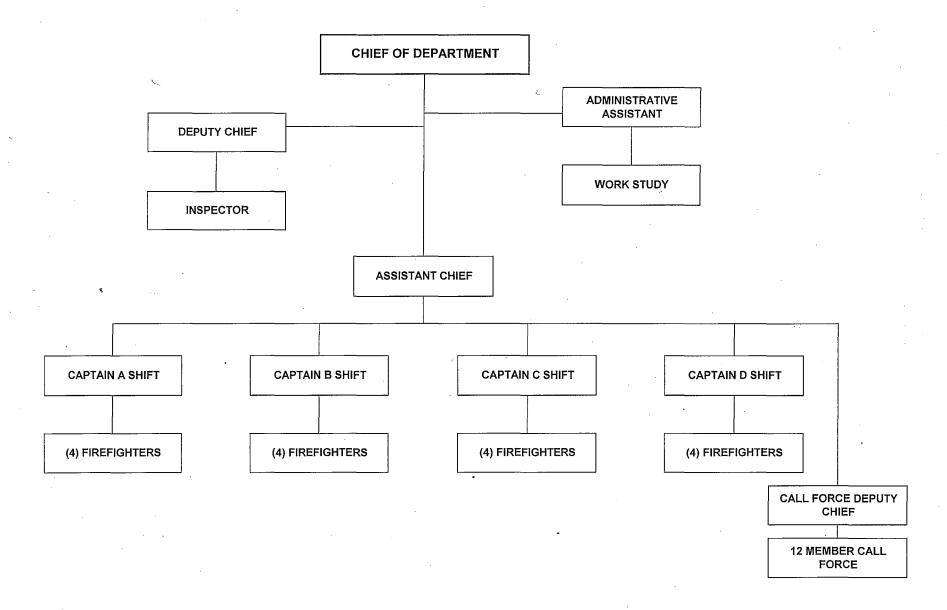

e Department's calls over the past four years have averaged 1,727 per year calls for service. The four years prior to that the average calls were 1,416. This year we are on pace to see our busiest year ever as we are 48 calls ahead of last year. Last year's total calls for service were 2,311.

This budget is a modest request to re-instate services that the fire department had provided such as car seat inspection, CPR classes, and various inspections at the home or in local businesses. This also keeps our department members trained to the proper level needed to maintain the expected high level of customer service.

Thank you for the opportunity of presenting this budget. I look forward to discussing this proposal and assisting with the council presentation if needed.

#### FIRE DEPARTMENT



## 2012 APPROVED BUDGET EXPENSES

Town of Durham

Page:

gjablonski ReportBudgetMF

|                                              | Α                                                         | 1<br>2009<br>EXPENDED<br>As of December | 2<br>2010<br>EXPENDED<br>As of December | 2011<br>BUDGET<br>As of December | 2011<br>EXPENDED<br>As of December | 2012<br>DEPT HEAD<br>PROPOSED | 2012<br>TOWN ADMIN<br>PROPOSED | 7<br>2012<br>FOWN COUNCII<br>APPROVED |
|----------------------------------------------|-----------------------------------------------------------|-----------------------------------------|-----------------------------------------|----------------------------------|------------------------------------|-------------------------------|--------------------------------|---------------