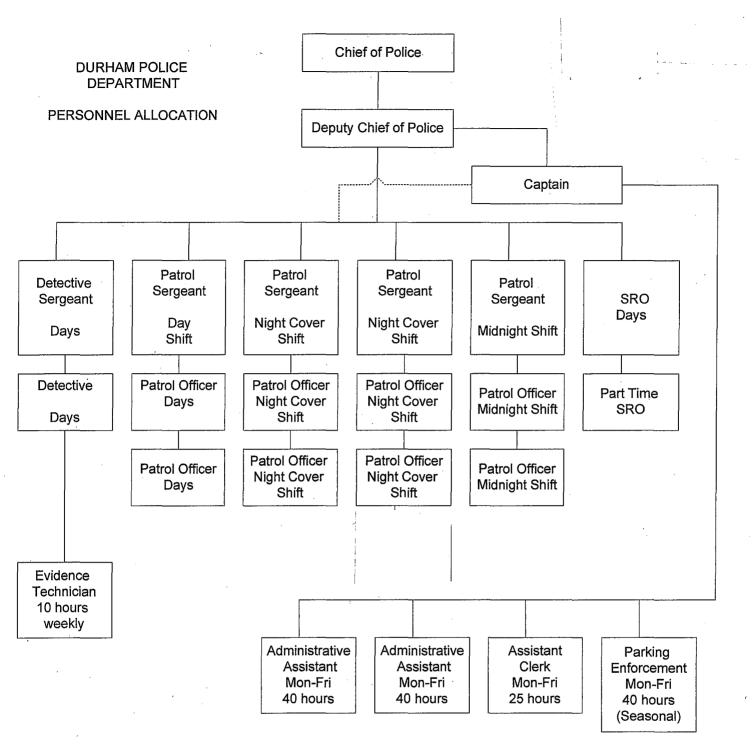

n Sean Kelly's retirement after 20-years of service with Durham. In essence the patrol shift that existed on Wednesday, Thursday, Friday and Saturday nights from 6PM until 4AM has been eliminated leaving response capabilities diminished by 17% on those evenings. In spite of this, the department will strive to meet the escalating demands but we ask you to be patient as we prioritize our responses to the approximately 25,000 tasks that required police officer action or intervention in 2011.

Once again, I thank you for the opportunity of presenting this budget and want to convey my appreciation for the extraordinarily gifted staff of the Durham Police Department as we look forward to working with you and the Council during budget deliberations,

Sincerely

David L. Kurz

-Chief of Police





Run: 12/21/11 Q.50AM

### 2012 APPROVED BUDGET EXPENSES

ajahlonski

| 9:50AIVI                                                                              |                                                                                                                                                                                                                                  |                                                                                                         | Town of Dui           | rham                   |                                                |                                    | GJADIONSKI<br>ReportBudgetMF        |                                       |
|---------------------------------------------------------------------------------------|----