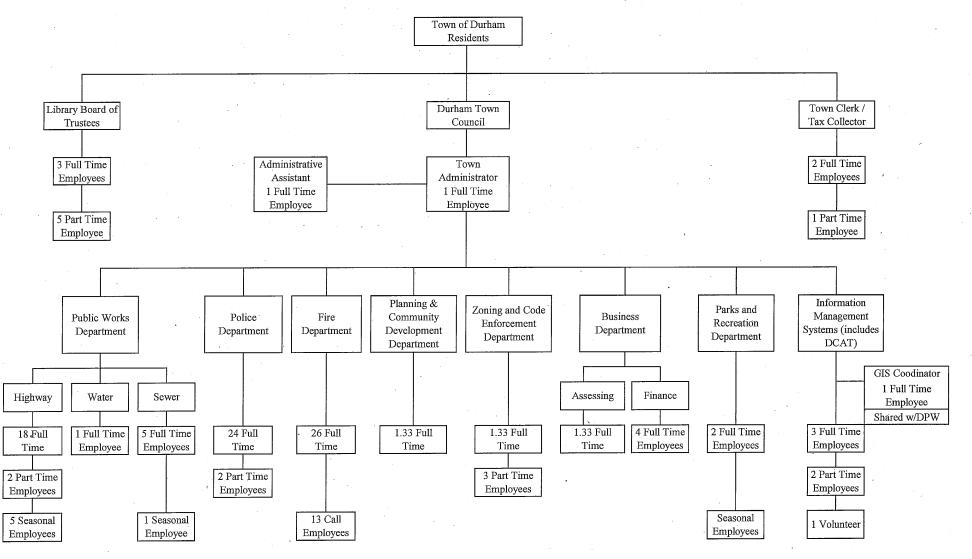

## TOWN OF DURHAM, NEW HAMPSHIRE ORGANIZATIONAL CHART APPROVED 2024



4

## TOWN OF DURHAM, NH DEPARTMENT POSITION LISTINGS

|                                                                                    | 2014      | 2015            | 2016      | 2017