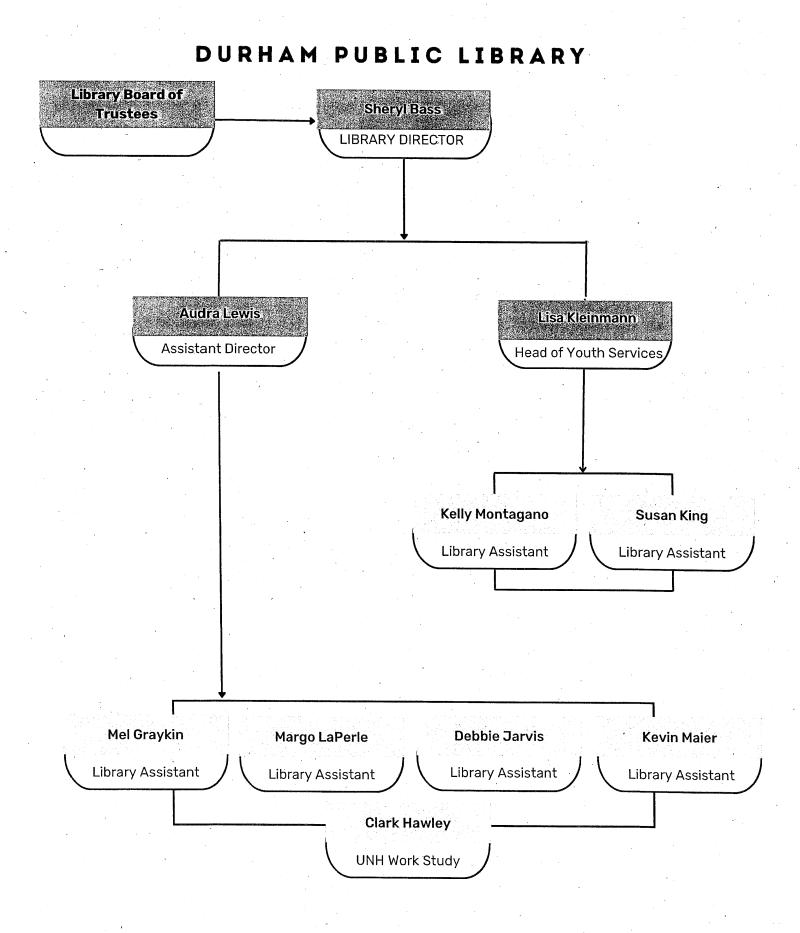

Furthermore, we are excited to announce a new Assistant Director position within our organization. This position combines the job responsibilities of two positions formerly known as the Library Technologist and the Head of Adult Services. Making the Technology position full-time gives us better prospects for employee retention in the highly competitive IT field. (In the past 2 years, the DPL has lost 2 highly gualified parttime technologist employees to full-time positions elsewhere.) Having an Assistant Director also enhances our administrative capacity and clarifies lines of responsibility. Consequently, an allocation for increased staff wages has been factored into our budget proposal, reflecting these factors, plus our commitment to competitive, fair compensation and professional growth opportunities for our dedicated team members.