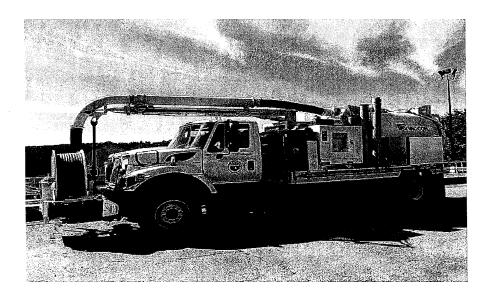

| 106 | WASTEWATER FUND                                                   | 2023      | 2024      | 2025    | 2026    | 2027    | 2028    | 2029    | 2030    | 2031    | 2032             |
|-----|-------------------------------------------------------------------|-----------|-----------|---------|---------|---------|---------|---------|---------|---------|------------------|
| 107 | Wastewater Facilities Plan                                        | 425,000   | 425,000   | 425,000 | 425,000 | 425,000 | 425,000 | 425,000 | 425,000 | 425,000 | 425,000          |
|     | Collection System Repair/Upgrade (Town/UNH)                       | 30,000    | 30,000    | 30,000  | 30,000  | 30,000  | 30,000  | 30,000  | 30,000  | 30,000  |                  |
|     | Collection System Repair/Upgrade (Town Only)                      | 65,000    | 65,000    | 65,000  | 65,000  | 65,000  | 65,000  | 65,000  | 65.000  | 65,000  | 30,000           |
|     | WWTP Major Components Contingency                                 | 50,000    | 50,000    | 50,000  | 50,000  | 50,000  | 50,000  | 50,000  | 50,000  | 50,000  | 65,000<br>50,000 |
|     | Madbury Road Complete Streets Project - Sewer<br>Main Replacement | 1,175,000 |           | 00,000  | 00,000  |         |         |         | 50,000  | 50,000  | 50,000           |
|     | WWTP Major Components Rehabilitation Design and<br>Construction   | 2,700,000 |           |         |         |         |         |         |         | 1       |                  |
| 113 | Sewer Jet/Vac Truck Replacement                                   | 520,000   |           |         |         |         |         |         |         | · · · · |                  |
| 114 | Telehandler Replacement                                           | -         | 85,000    |         |         |         |         |         |         |         |                  |
| 115 | Commercial Lawnmower Replacement                                  |           |           | 17,500  |         |         |         |         |         |         |                  |
| 116 | Pickup Truck Replacement (One Ton)                                |           |           |         | -       |         |         | 44,000  | 45,000  |         |                  |
|     | WASTEWATER FUND TOTALS                                            | 4,965,000 | 1,305,000 | 587,500 | 570,000 | 570,000 | 570,000 | 614,000 | 615,000 | 570,000 | 570,000          |