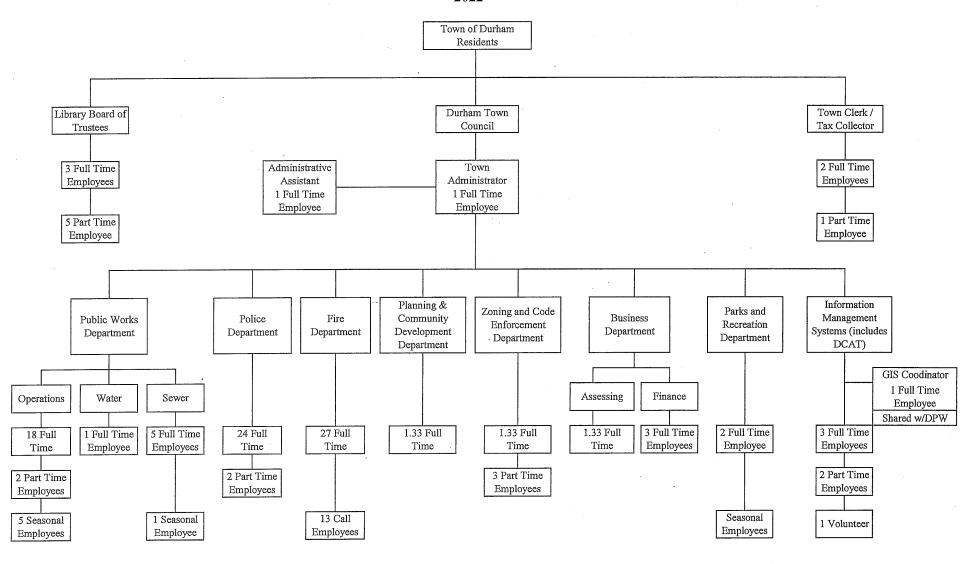

## TOWN OF DURHAM, NEW HAMPSHIRE ORGANIZATIONAL CHART 2022



## TOWN OF DURHAM, NH DEPARTMENT POSITION LISTINGS

|                                                          | 2012<br># OF                   | 2013<br># OF           | 2014<br># OF                     | 2015<br># OF | 2016<br># OF              | 2017<br># OF | 2018<br># OF          | 2019<br># OF        | 2020<br># OF         | 2021<br># OF | 2022     |
|----------------------------------------------------------|--------------------------------|------------------------|----------------------------------|--------------|---------------------------|--------------|-----------------------|---------------------|----------------------|--------------|----------|
| POSITION TITLE                                           | POSITIONS                      | POSITIONS              | POSITIONS