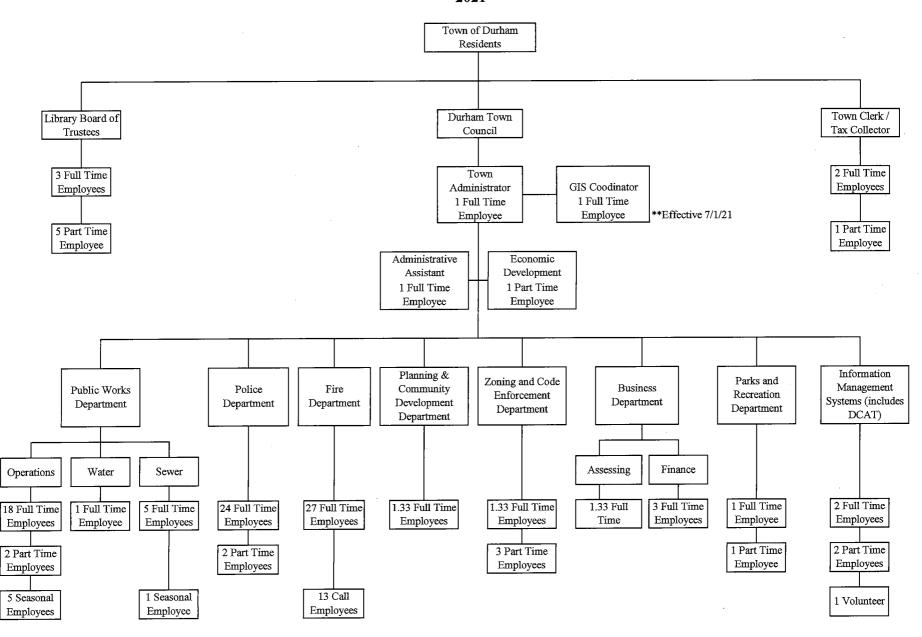

## TOWN OF DURHAM, NEW HAMPSHIRE ORGANIZATIONAL CHART 2021



## TOWN OF DURHAM, NH DEPARTMENT POSITION LISTINGS

|                                                                               | 2012<br># OF  | 2013<br># OF | 2014<br># OF                        | 2015<br># OF | 2016<br># OF | 2017<br># OF | 2018<br># OF | 2019<br># OF          | 2020<br># OF<br>POSITIONS                       | 2021<br># OF<br>POSITIONS |
|-------------------------------------------------------------------------------|---------------|--------------|-------------------------------------|--------------|--------------|--------------|--------------|-----------------------|-------------------------------------------------|---------------------------|
| POSITION TITLE                                                                | POSITIONS     | POSITIONS    | POSITIO