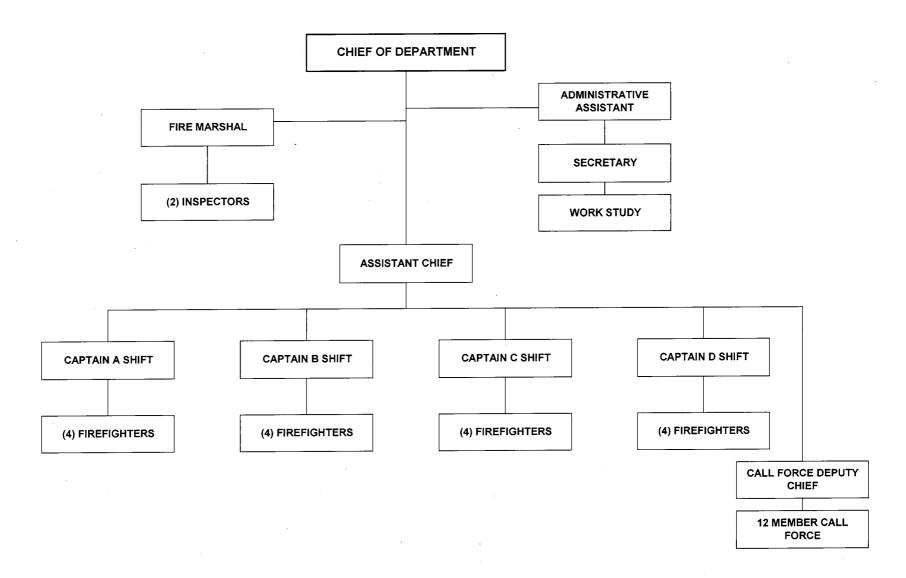

#### 2021 Town Council Approved Budget

Town of Durham

Page: 4 gjablonski

| 11.20AW                                    |                                                        |                                         | Town of Dur                             | ham                                |                                          | F.                            | leportBudgetMF                      |                                  |
|--------------------------------------------|--------------------------------------------------------|-----------------------------------------|-----------------------------------------|------------------------------------|------------------------------------------|-------------------------------|-------------------------------------|----------------------------------|
|                                            |                                                        | 1<br>2017<br>Expended<br>As of Year End | 2<br>2018<br>Expended<br>As of Year End | 2019<br>Expended<br>As of Year End | 2020<br>TC<br>Approved<br>As of December | 5<br>2021<br>Dept<br>Proposed | 6<br>2021<br>Town Admin<br>Proposed | 7<br>2021<br>Council<br>Approved |
| Fire Suppression                           |                                                        |                                         |                                         |                                    |                                          |                               |                                     |                                  |
| 01-4220-702-01-010                         | F-T Wages - Suppression                                | 1,139,334.55                            | 1,174,531.92                            | 1,200,679.07                       | 1,264,500.00                             | 1,319,800.00                  | 1,319,800.00                        | 1,319,800.00                     |
| Narrative for Column # Annual wages for    | <sup>5</sup><br>4 Captains and 16 Firefighters, includ | ling longevity, sick incentiv           | ves, merit pay and ho                   | oliday pay.                        |                                          |                               |                                     |                                  |
| 01-4220-702-01-020  Narrative for Column # |                                                        | 3,808.51                                | 4,590.25                                | 4,196.00                           | 8,000.00                                 | 8,000.00                      | 8,000.00                            | 8,000.00                         |
| Wages for a 13 m                           | ember call force for emergency call b                  | acks and bi-monthly meet                | ings.                                   |                                    |                                          |                               |                                     |                                  |
| 01-4220-702-01-030                         | O-T Wages - Suppression                                | 385,621.53                              | 409,150.41                              | 439,027.92                         | 425,000.00                               | 420,000.00                    | 420,000.00                          | 420,000.00                       |