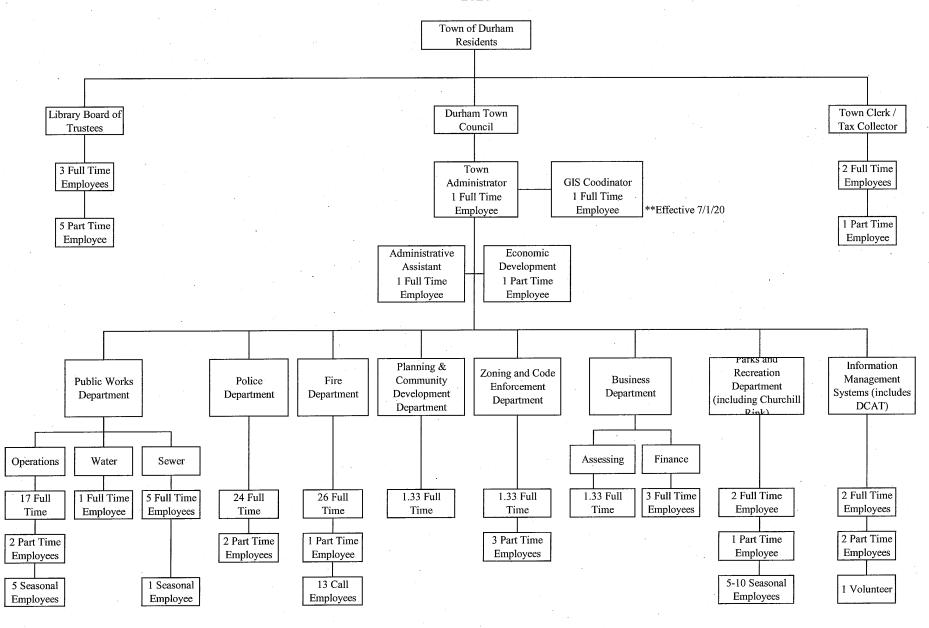

## TOWN OF DURHAM, NEW HAMPSHIRE ORGANIZATIONAL CHART 2020



## TOWN OF DURHAM, NH DEPARTMENT POSITION LISTINGS

| POSITION TITLE                                           | 2011<br># OF<br>POSITIONS | 2012<br># OF<br>POSITIONS | 2013<br># OF<br>POSITIONS | 2014<br># OF<br>POSITIONS | 2015<br># OF<br>POSITIONS | 2016<br># OF<br>POSITIONS | 2017<br># OF<br>POSITIONS | 2018<br># OF<br>POSITIONS | 2019<br># OF<br>POSITIONS | 2020<br># OF<br>POSITIONS |
|----------------------------------------------------------|---------------------------|---------------------------|---------------------------|---------------------------|---------------------------|---------------------------|---------------------------|---------------------------|---------------------------|---------------------------|
| TOWN CLERK'S OFFICE                                      | FOS