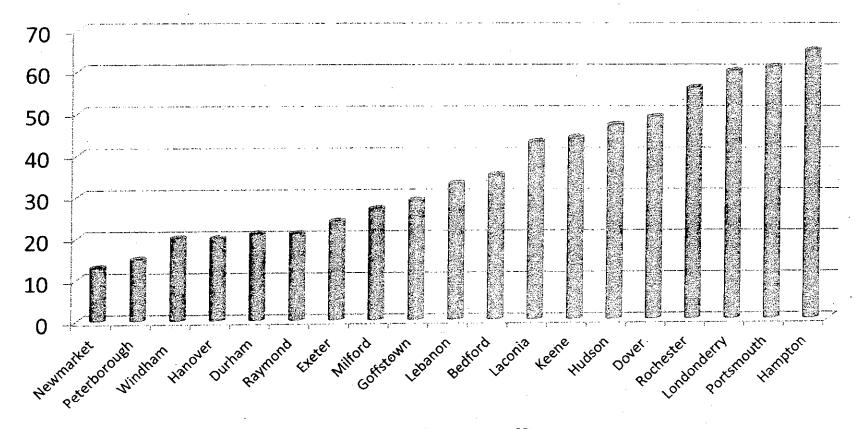

nner.

Durham Police are committed to the development of a comprehensive suite of performance measures for police agencies. Given the broad spectrum of tasks that police accomplish besides issuing citations and arresting offenders, Durham residents have appropriate expectations that we prevent crime, investigate motor vehicle accidents, solve community problems, reduce disorder, and build lasting community relationships.

Once again, I thank you for the opportunity of presenting this budget and want to convey my appreciation for the extraordinarily gifted staff of the Durham Police Department as we look forward to working with you and the Council during budget deliberations,

Sincerely, -David L. Kurz Chief of Police

#### **Police Department**



# Number of Police Officers by Community



Mumber of Police Officers

## Number of Calls per Officer



| 2:58PM                                                                                                                                                                                                                                                                                                                                                                                                                                                        |