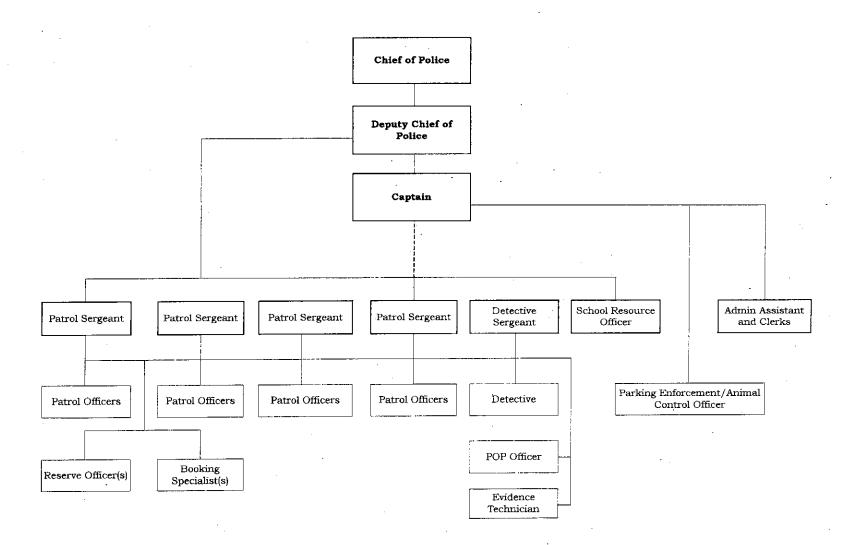

the agency to perform in a cost efficient manner.

Durham Police are committed to the development of a comprehensive suite of performance measures for police agencies. Given the broad spectrum of tasks that police accomplish besides issuing citations and arresting offenders, Durham residents have appropriate expectations that we prevent crime, investigate motor vehicle accidents, solve community problems, reduce disorder, and build lasting community relationships.

Once again, I thank you for the opportunity of presenting this budget and want to convey my appreciation for the extraordinarily gifted staff of the Durham Police Department as we look forward to working with you and the Council during budget deliberations,

Sincerely, -David L. Kurz Chief of Police

#### **Police Department**



# Number of Police Officers by Community



Mumber of Police Officers

## Number of Calls per Officer



| 2:58PM                                                                                                                                                                                                                                                                                                                                                                                                                                                        |