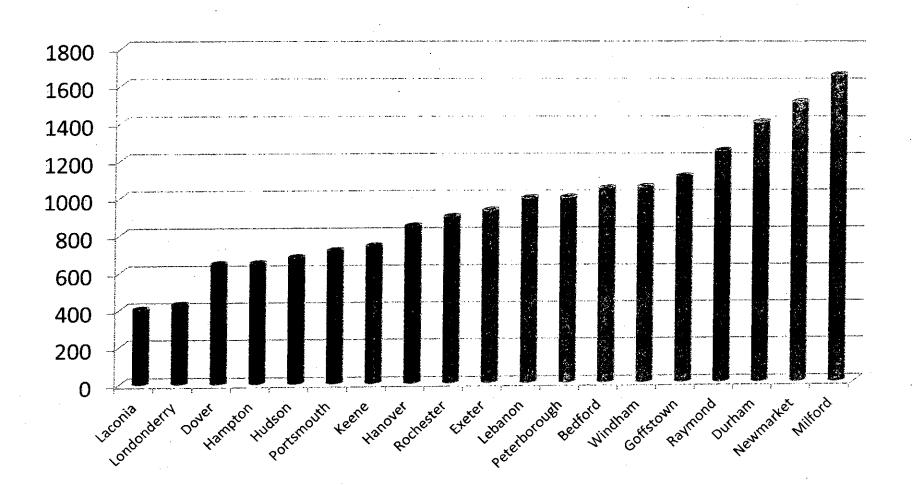

mprehensive suite of performance measures for police agencies. Given the broad spectrum of tasks that police accomplish besides issuing citations and arresting offenders, Durham residents have appropriate expectations that we prevent crime, investigate motor vehicle accidents, solve community problems, reduce disorder, and build lasting community relationships.

Once again, I thank you for the opportunity of presenting this budget and want to convey my appreciation for the extraordinarily gifted staff of the Durham Police Department as we look forward to working with you and the Council during budget deliberations,

Sincerely, -David L. Kurz Chief of Police

#### **Police Department**



# Number of Police Officers by Community



Mumber of Police Officers

## Number of Calls per Officer



| 2:58PM                                                                                                                                                                                                                                                                                                                                                                                                                                                        |