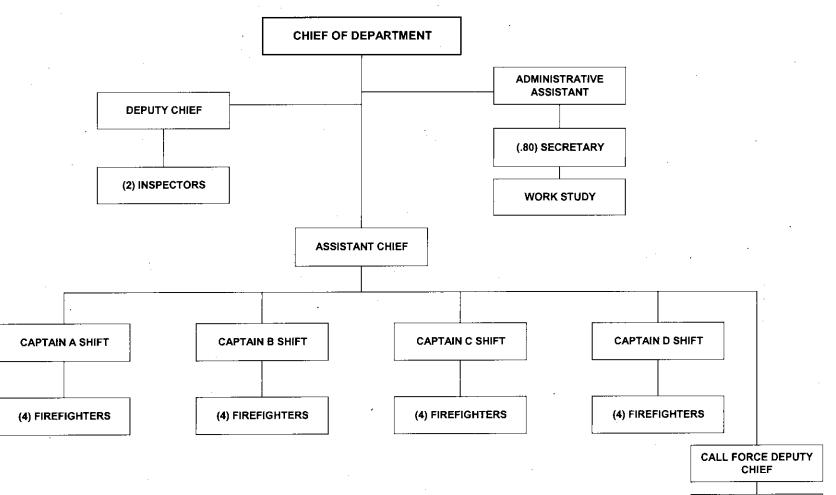

n is the face of the Fire Prevention Bureau for the public, physically greeting and assisting our customers as well as answering the phone calls, taking inquires, and distributing the questions and information to the appropriate staff resource. This staffing increase will also impact Durham's community risk reduction efforts by providing additional resources (time) to increase follow-up efforts on outstanding inspections, violations, and communications that will improve the safety and satisfaction of our customers and residents.

The importance and demands of this position deserve consideration for a full-time equivalent position.

M:\Administration\Correspondence\Memo To Administrator RE Justification For Office Assistant Transition From PT To FT Dated 10-17-2017.Doc

## FIRE DEPARTMENT



12 MEMBER CALL FORCE

сл СЛ

| Run: 12/20/17<br>3:27PM                       |                                                  | 2018 Towr             | n Council Ap<br>Town of Dur | •                     | lget                               |                                        | g                                      | Page: 63<br>jablonski<br>eportBudgetMF |
|-----------------------------------------------|--------------------------------------------------|-----------------------|-----------------------------|-----------------------|------------------------------------|----------------------------------------|----------------------------------------|----------------------------------------|
|                                               | · · ·