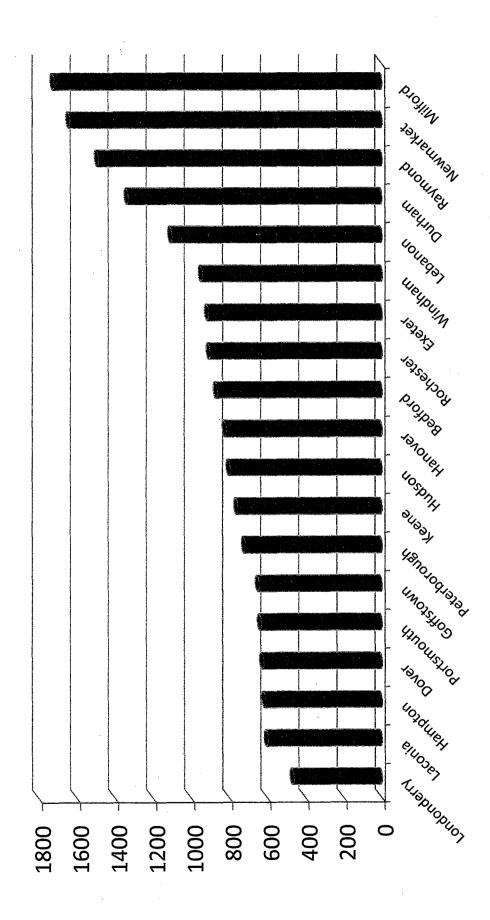

police accomplish besides issuing citations and arresting offenders, Durham has expectations that we prevent crime, investigate motor vehicle accidents, solve community problems, reduce disorder, and build lasting community relationships. Given these diverse responsibilities it should be commonsensical that performance measures should reflect success in producing these and other valuable outcomes. While one measure as defined by the community survey finds that 96% of the respondents view the Durham Police as good or excellent we must provide a cost-effective benefit analysis for policy makers as you deliberate the budget for 2015. With that goal in mind, I have provided three updated graphs as examples of that analysis from existing 2014 data gleaned from nineteen (19) police departments, including Durham. These communities have been identified by the Town Administrator for previous comparisons and while not exact, they provide viable comparisons to the Durham community and the police departments serving them.