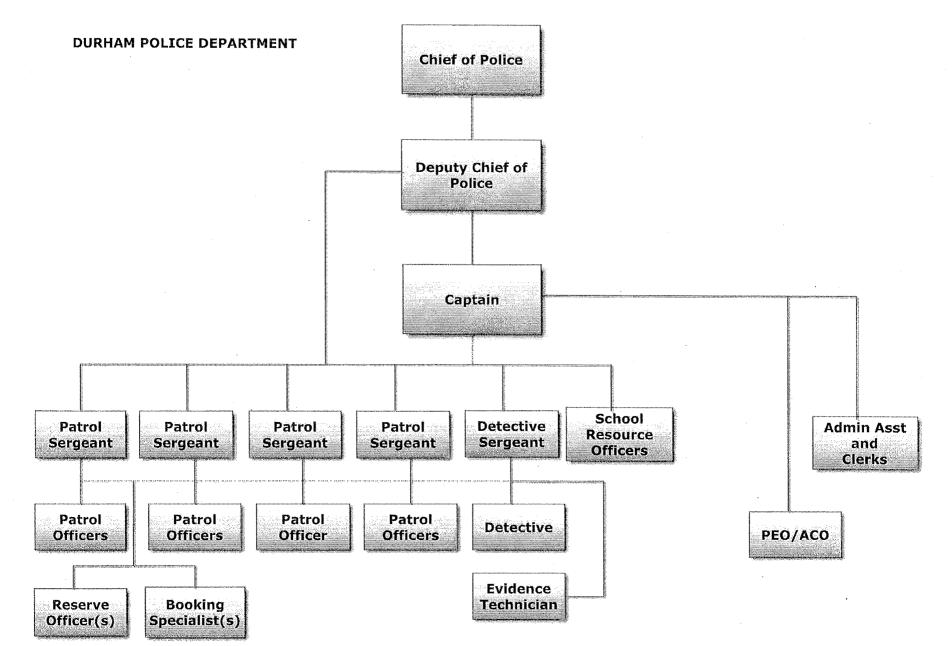

u deliberate the budget for 2015. With that goal in mind, I have provided three updated graphs as examples of that analysis from existing 2014 data gleaned from nineteen (19) police departments, including Durham. These communities have been identified by the Town Administrator for previous comparisons and while not exact, they provide viable comparisons to the Durham community and the police departments serving them.

Once again, I thank you for the opportunity of presenting this budget and want to convey my appreciation for the extraordinarily gifted staff of the Durham Police Department as we look forward to working with you and the Council during budget deliberations,

Sincerely. David L. Kurz Chief of Police

Number of Police Officers by Community







Number of Calls per Officer





**REVISED 2/24/11** 

202

. . .

| 9:32AM                                                                                                                                                                                                                                                                                     | 201