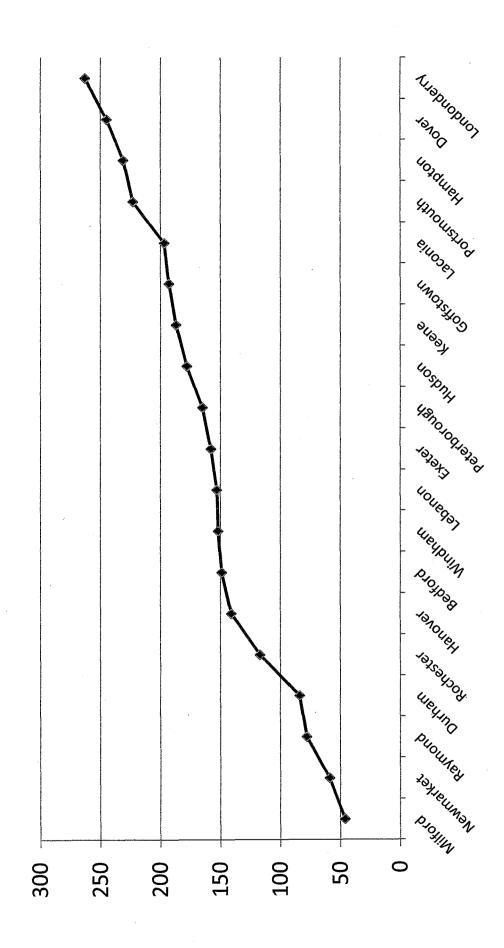

police accomplish besides issuing citations and arresting offenders, Durham has expectations that we prevent crime, investigate motor vehicle accidents, solve community problems, reduce disorder, and build lasting community relationships. Given these diverse responsibilities it should be commonsensical that performance measures should reflect success in producing these and other valuable outcomes. While one measure as defined by the community survey finds that 96% of the respondents view the Durham Police as good or excellent we must provide a cost-effective benefit analysis for policy makers as you deliberate the budget for 2015. With that goal in mind, I have provided three updated graphs as examples of that analysis from existing 2014 data gleaned from nineteen (19) police departments, including Durham. These communities have been identified by the Town Administrator for previous comparisons and while not exact, they provide viable comparisons to the Durham community and the police departments serving them.