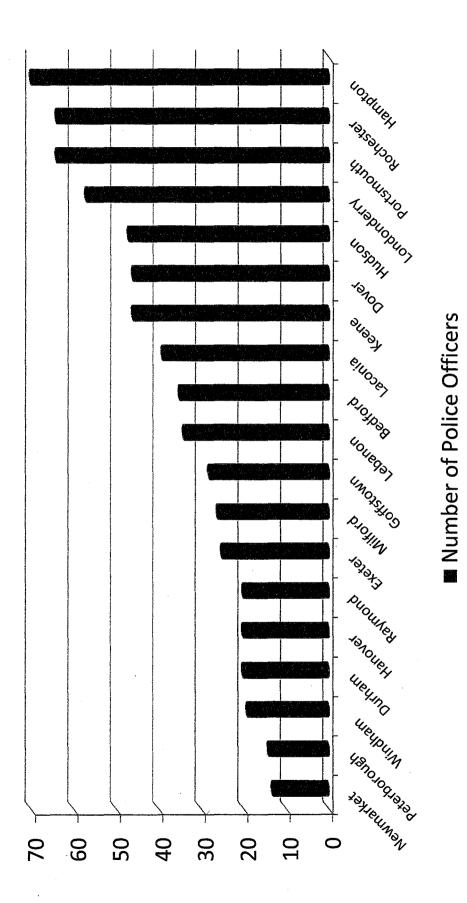

police accomplish besides issuing citations and arresting offenders, Durham has expectations that we prevent crime, investigate motor vehicle accidents, solve community problems, reduce disorder, and build lasting community relationships. Given these diverse responsibilities it should be commonsensical that performance measures should reflect success in producing these and other valuable outcomes. While one measure as defined by the community survey finds that 96% of the respondents view the Durham Police as good or excellent we must provide a cost-effective benefit analysis for policy makers as you deliberate the budget for 2015. With that goal in mind, I have provided three updated graphs as examples of that analysis from existing 2014 data gleaned from nineteen (19) police departments, including Durham. These communities have been identified by the Town Administrator for previous comparisons and while not exact, they provide viable comparisons to the Durham community and the police departments serving them.