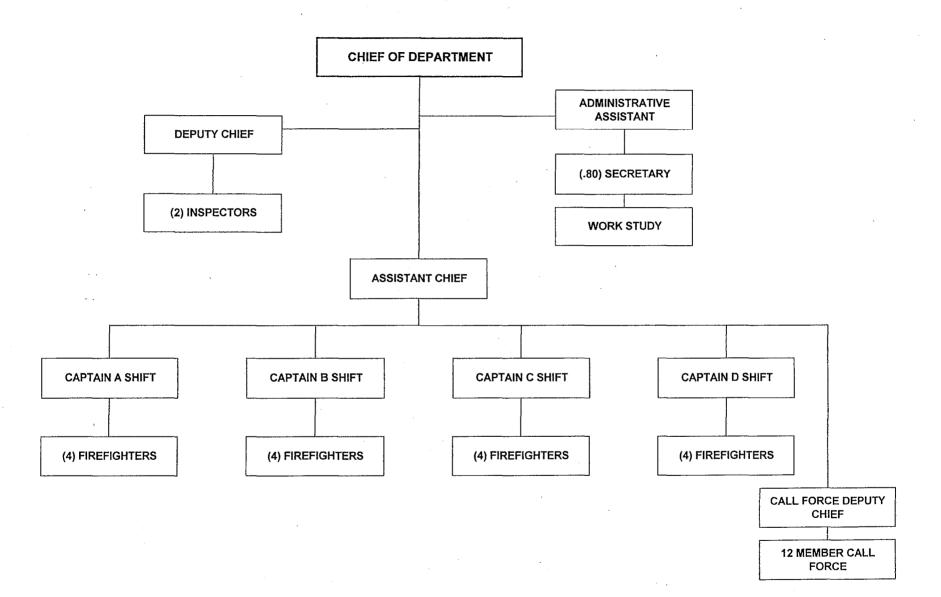

#### Fire Department

13. In accord with our Kaizen and sustainability efforts, the Fire Department, in conjunction with representatives from the Town and UNH, was able to develop an innovative long-term funding solution to address the department's 25-year capital item replacement program by calculating an inflation adjusted yearly contribution to the Fire Equipment Replacement Capital Reserve Fund. This annual contribution would eliminate the need to bond department-wide capital items (exclusive of a new station or new fire trucks) thereby eliminating approximately \$80,000 in annual debt service cost, enhancing predictability in our funding stream, and eliminating the peaks and valleys associated with the long-term capital needs of the department – a win/win arrangement for both Durham and UNH (which supports 50% of the cost of the department). The Town partially implemented this program in FY 2011 by adding \$98,400 to the fund

and contributed another \$40,000 in FY 2012. \$150,000 was appropriated for FY 2013. \$75,000 is budgeted in 2014, which will adequately meet the program's needs.

14. See CIP Program for detailed description of items included as part of the Fire Department's 2014 Capital Fund Budget including: Engine 1 Replacement (\$525,000), Water Rescue Vehicles Purchase (\$28,000), Thermal Imaging Camera Replacement (\$12,000), and Vehicle Air Bag Lifts Replacement (\$10,000).)